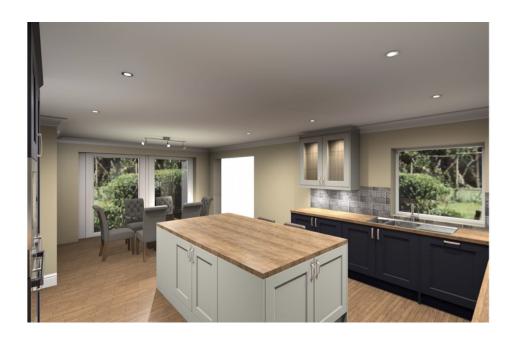

Plot 3 is a distinguished 4-bedroom, 3-bathroom detached home complete with a spacious double garage.

As you step inside, you'll be greeted by:

- A fully equipped kitchen and dining area with a central island, boasting integrated appliances throughout.
- A generously proportioned living space.
- A utility room, catering to your everyday needs.
- A convenient ground-floor bedroom.
- A ground-floor shower room, ensuring flexibility and comfort.
- Three generously sized double bedrooms on the upper level.
- A luxurious master suite, featuring a walk-through dressing room that leads to a stunning en-suite.
- An additional family bathroom, perfect for relaxation.