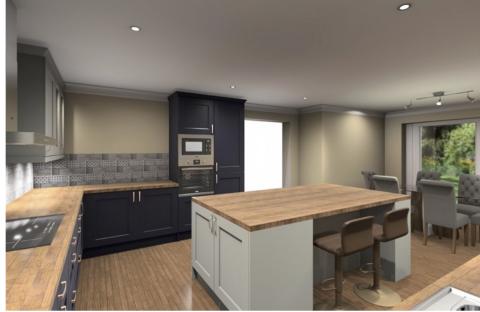

Plot 3 is a distinguished 4-bedroom, 3-bathroom detached home complete with a spacious double garage.

As you step inside, you'll be greeted by:

- A fully equipped kitchen and dining area with a central island, boasting integrated appliances throughout.
- A generously proportioned living space.
- A utility room, catering to your everyday needs.
- A convenient ground-floor bedroom.
- A ground-floor shower room, ensuring flexibility and comfort.
- Three generously sized double bedrooms on the upper level.
- A luxurious master suite, featuring a walk-through dressing room that leads to a stunning en-suite.
- An additional family bathroom, perfect for relaxation.