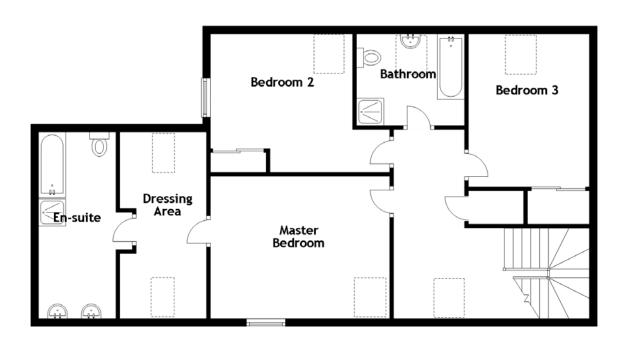

| Approximate   | D:                 |
|---------------|--------------------|
| NAPPROVIDENCE | Lumaneiane         |
| ALLINIO       | 1 111 112 113 1113 |

(Taken from the widest point)

 Kitchen/Diner
 7.30m (23'11") x 4.60m (15'1")

 Lounge
 4.78m (15'8") x 4.18m (13'8")

 Bedroom 1
 3.13m (10'3") x 2.95m (9'8")

 Shower Room
 2.37m (7'9") x 1.84m (6'1")

 Utility
 3.10m (10'2") x 1.83m (6')

 Master Bedroom
 4.60m (15'1") x 3.65m (12')

 Dressing Area
 4.78m (15'8") x 2.22m (7'4")

 En-suite
 4.78m (15'8") x 1.99m (6'6")

 Bedroom 2
 3.65m (12') x 3.55m (11'8")

 Bedroom 3
 3.92m (12'10") x 3.10m (10'2")

 Bathroom
 2.77m (9'1") x 2.35m (7'9")

Gross internal floor area (m<sup>2</sup>): 191m<sup>2</sup>