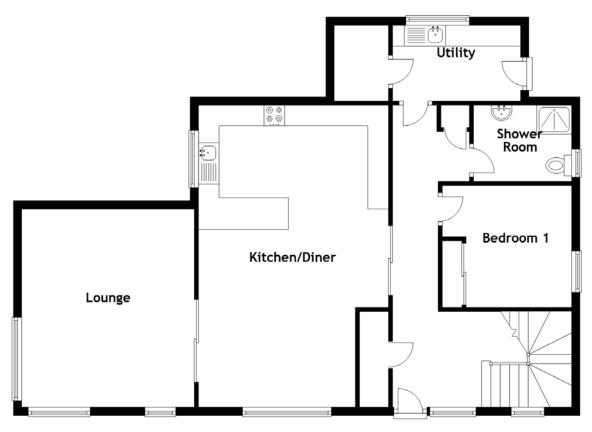

| Approximate   | D:                 |
|---------------|--------------------|
| NAPPROVIDENCE | Lumaneiane         |
| ALLINIO       | 1 111 112 113 1113 |

(Taken from the widest point)

 Kitchen/Diner
 7.30m (23'11") x 4.60m (15'1")

 Lounge
 4.78m (15'8") x 4.18m (13'8")

 Bedroom 1
 3.13m (10'3") x 2.95m (9'8")

 Shower Room
 2.37m (7'9") x 1.84m (6'1")

 Utility
 3.10m (10'2") x 1.83m (6')

 Master Bedroom
 4.60m (15'1") x 3.65m (12')

 Dressing Area
 4.78m (15'8") x 2.22m (7'4")

 En-suite
 4.78m (15'8") x 1.99m (6'6")

 Bedroom 2
 3.65m (12') x 3.55m (11'8")

 Bedroom 3
 3.92m (12'10") x 3.10m (10'2")

 Bathroom
 2.77m (9'1") x 2.35m (7'9")

Gross internal floor area (m<sup>2</sup>): 191m<sup>2</sup>