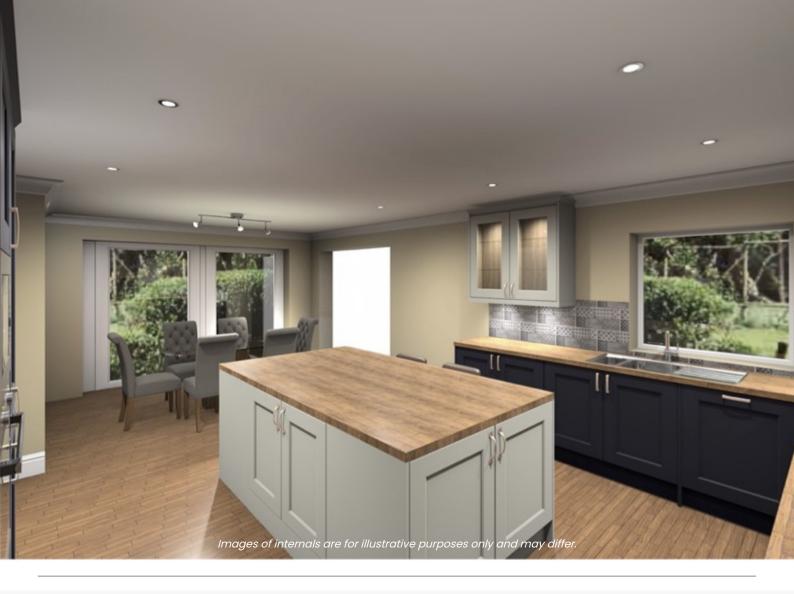

By securing this home at the off-plan stage, you'll have the unique opportunity to personalise the kitchen, bathroom, and en-suite finishes, with the potential for bespoke additions, though these would require a deposit.

Plot 3 is a distinguished 4-bedroom, 3-bathroom detached home complete with a spacious double garage.

As you step inside, you'll be greeted by:

- A fully equipped kitchen and dining area with a central island, boasting integrated appliances throughout.
- A generously proportioned living space.
- A utility room, catering to your everyday needs.
- A convenient ground-floor bedroom.
- A ground-floor shower room, ensuring flexibility and comfort.
- Three generously sized double bedrooms on the upper level.
- A luxurious master suite, featuring a walk-through dressing room that leads to a stunning en-suite.
- An additional family bathroom, perfect for relaxation.