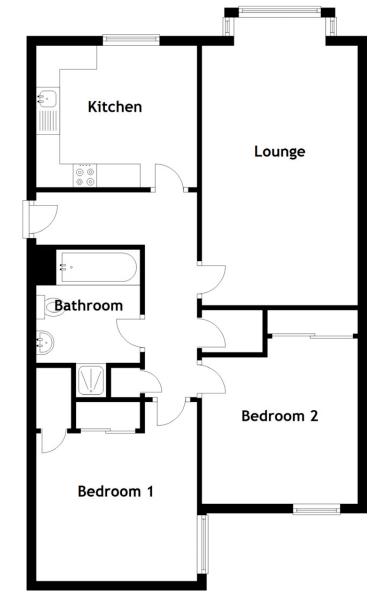

## THE DETAILS

Approximate Dimensions
(Taken from the widest point)

 Lounge
 6.10m (20') x 3.30m (10'10")

 Kitchen
 3.40m (11'2") x 3.00m (9'10")

 Bedroom 1
 3.80m (12'5") x 3.40m (11'2")

 Bedroom 2
 3.50m (11'6") x 3.30m (10'10")

 Bathroom
 2.40m (7'11") x 2.20m (7'3")

Gross internal floor area (m²): 78m² | EPC Rating: C

Image credit: https://www.ordnancesurvey.co.uk/osmaps/

Solicitors & Estate Agents

Tel. 01382 721 212 www.mcewanfraserlegal.co.uk info@mcewanfraserlegal.co.uk