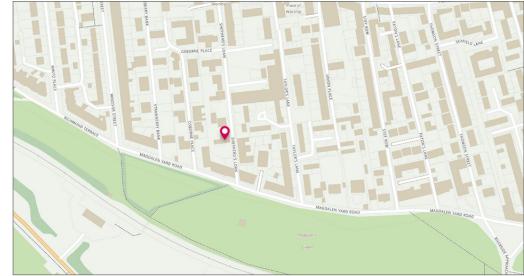

#### THE LOCATION

Situated in the West End of Dundee, Shepherds Loan is located in a well-established and sought-after residential area some two miles west of the City Centre and within good proximity to both Ninewells and Royal Victoria Hospital. The picturesque Riverside Park is just a stone's throw away, offering scenic walks and relaxing green spaces for you to enjoy.