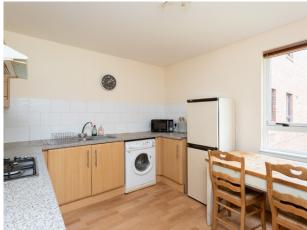

Step inside and be enchanted by the well-appointed kitchen, boasting ample room to accommodate a dining table, making it the ideal spot for gathering with family and friends. The lounge offers elegant proportions, providing a perfect retreat for relaxation and entertaining. Both bedrooms are thoughtfully designed with built-in wardrobes, ensuring generous storage space for all your belongings. Storage is plentiful throughout the flat, allowing you to keep your living space organized and clutter-free. The shower room boasts a white suite, complete with a shower cubicle and a vanity unit.