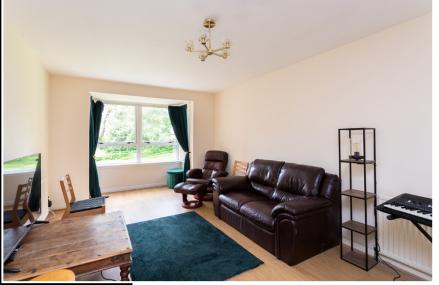

Step inside and be enchanted by the well-appointed kitchen, boasting ample room to accommodate a dining table, making it the ideal spot for gathering with family and friends. The lounge offers elegant proportions, providing a perfect retreat for relaxation and entertaining. Both bedrooms are thoughtfully designed with built-in wardrobes, ensuring generous storage space for all your belongings. Storage is plentiful throughout the flat, allowing you to keep your living space organized and clutter-free. The shower room boasts a white suite, complete with a shower cubicle and a vanity unit.

"...Storage
is plentiful
throughout the
flat, allowing
you to keep your
living space
organized and
clutter-free..."