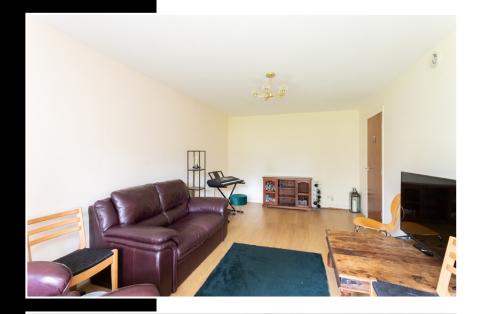

Step inside and be enchanted by the well-appointed kitchen, boasting ample room to accommodate a dining table, making it the ideal spot for gathering with family and friends. The lounge offers elegant proportions, providing a perfect retreat for relaxation and entertaining. Both bedrooms are thoughtfully designed with built-in wardrobes, ensuring generous storage space for all your belongings. Storage is plentiful throughout the flat, allowing you to keep your living space organized and clutter-free. The shower room boasts a white suite, complete with a shower cubicle and a vanity unit.

"...Storage
is plentiful
throughout the
flat, allowing
you to keep your
living space
organized and
clutter-free..."