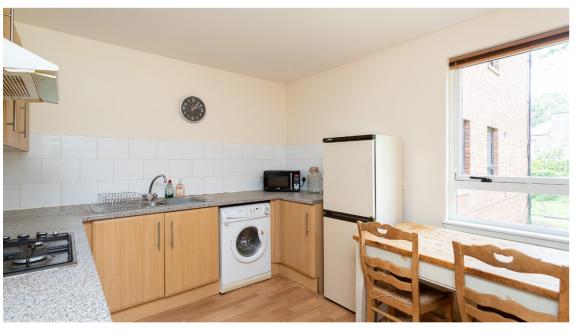

Step inside and be enchanted by the well-appointed kitchen, boasting ample room to accommodate a dining table, making it the ideal spot for gathering with family and friends. The lounge offers elegant proportions, providing a perfect retreat for relaxation and entertaining. Both bedrooms are thoughtfully designed with built-in wardrobes, ensuring generous storage space for all your belongings. Storage is plentiful throughout the flat, allowing you to keep your living space organized and clutter-free. The shower room boasts a white suite, complete with a shower cubicle and a vanity unit.