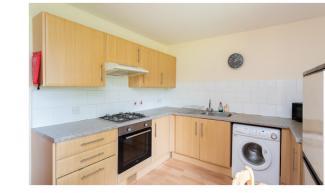

Step inside and be enchanted by the well-appointed kitchen, boasting ample room to accommodate a dining table, making it the ideal spot for gathering with family and friends. The lounge offers elegant proportions, providing a perfect retreat for relaxation and entertaining. Both bedrooms are thoughtfully designed with built-in wardrobes, ensuring generous storage space for all your belongings. Storage is plentiful throughout the flat, allowing you to keep your living space organized and clutter-free. The shower room boasts a white suite, complete with a shower cubicle and a vanity unit.