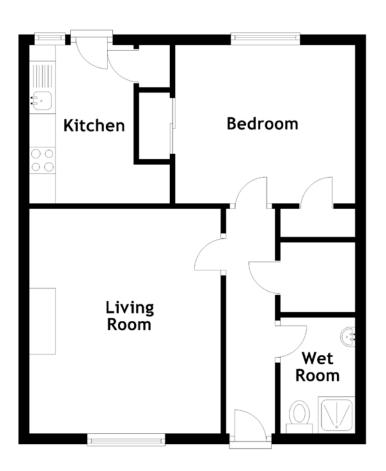

#### FLOOR PLAN, DIMENSIONS & MAP

Approximate Dimensions (Taken from the widest point)

Living Room Kitchen 4.26m (14') x 3.63m (11'11") 3.00m (9'10") x 1.98m (6'6") Bedroom Wet Room 3.41m (11'2") x 3.00m (9'10") 2.20m (7'3") x 1.42m (4'8")

Gross internal floor area (m<sup>2</sup>): 45m<sup>2</sup> EPC Rating: D