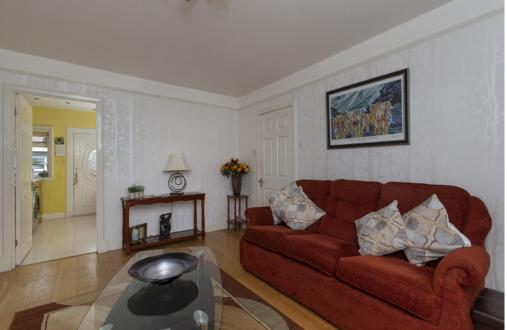

## THE LIVING ROOM

Inside, the property comprises:

- Spacious living area with ample space for various furniture arrangements, including dining space.
- Fully equipped kitchen which is fitted with hob, fan oven and freestanding white goods. The kitchen also provides access to the private rear garden.