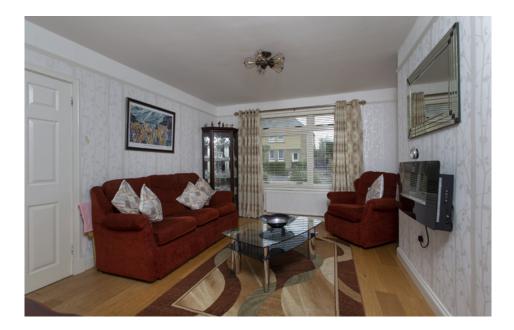

## THE LIVING ROOM

Inside, the property comprises:

- Spacious living area with ample space for various furniture arrangements, including dining space.
- Fully equipped kitchen which is fitted with hob, fan oven and freestanding white goods. The kitchen also provides access to the private rear garden.