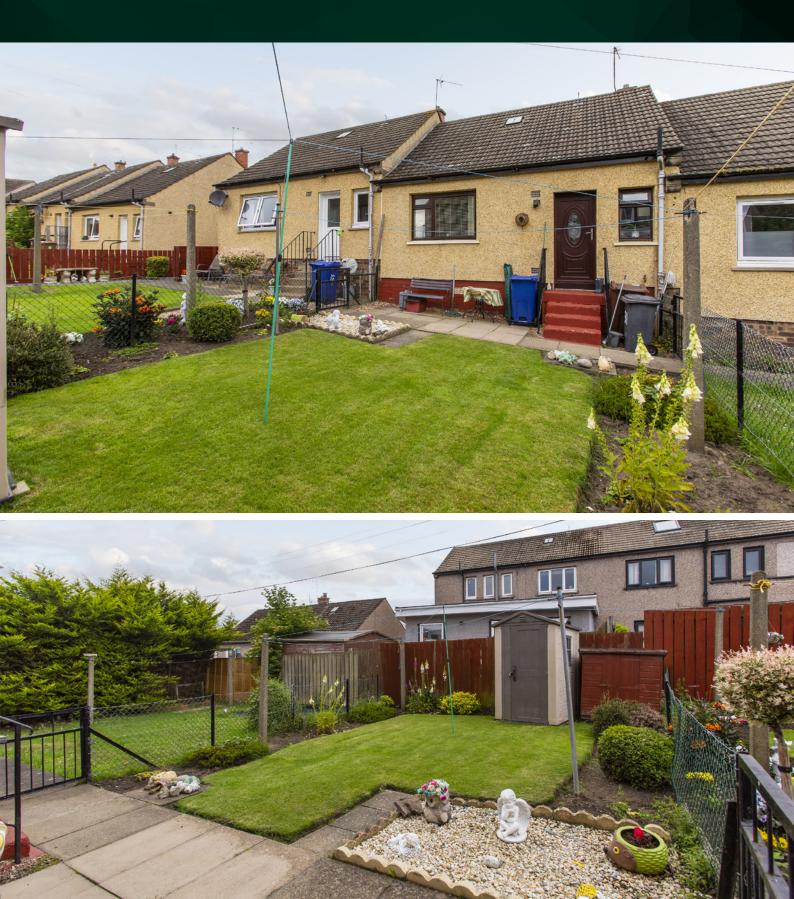

LIVING ROOM





Inside, the property comprises:

- Spacious living area with ample space for various furniture arrangements, including dining space.
- Fully equipped kitchen which is fitted with hob, fan oven and freestanding white goods. The kitchen also provides access to the private rear garden.

### THE KITCHEN







- The one double bedroom is well proportioned with two builtin wardrobes and additional space for further freestanding storage units.
- There is one main wet room which is modern and well-equipped with mains shower.

## THE WET ROOM



## THE BEDROOM





In addition, the property includes a spacious box cupboard, gas central heating and modern double glazing making for a warm home, year-round. The property further benefits from free on-street parking.

#### EXTERNALS



#### FLOOR PLAN, DIMENSIONS & MAP



Approximate Dimensions (Taken from the widest point)

Living Room Kitchen 4.26m (14') x 3.63m (11'11") 3.00m (9'10") x 1.98m (6'6") Bedroom Wet Room 3.41m (11'2") x 3.00m (9'10") 2.20m (7'3") x 1.42m (4'8")

Gross internal floor area (m<sup>2</sup>): 45m<sup>2</sup> EPC Rating: D



#### THE LOCATION

To all intents and purposes, Danderhall is an independent village situated just off Old Dalkeith Road, lying to the southeast of the city centre, very close to the city bypass. As such, it is a self-contained community with its own shopping facilities. When more extensive facilities are required, it is a simple matter to travel down Old Dalkeith Road to Cameron Toll, or to Fort Kinnaird Retail Park, both of which offer a wide range of amenities, which op