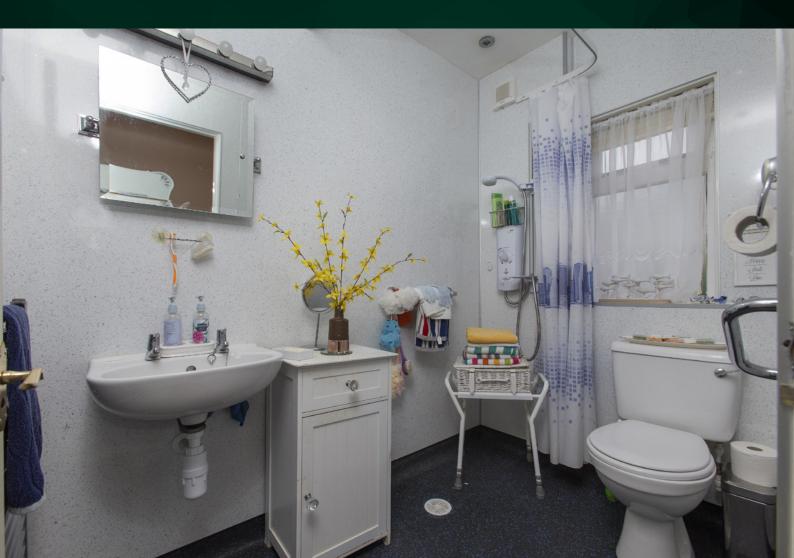

# 31 Campview

DANDERHALL, DALKEITH, EH22 1QB







www.mcewanfraserlegal.co.uk



info@mcewanfraserlegal.co.uk

Spacious One Bedroom Terraced House In Edinburgh's Danderhall Area of the City



## THE LIVING ROOM





Inside, the property comprises:

- Spacious living area with ample space for various furniture arrangements, including dining space.
- Fully equipped kitchen which is fitted with hob, fan oven and freestanding white goods. The kitchen also provides access to the private rear garden.

### THE KITCHEN







- The one double bedroom is well proportioned with two builtin wardrobes and additional space for further freestanding storage units.
- There is one main wet room which is modern and well-equipped with mains shower.

## THE WET ROOM



## THE BEDROOM





In addition, the property includes a spacious box cupboard, gas central heating and modern double glazing making for a warm home, year-round. The property further benefits from free on-street parking.

#### EXTERNALS



#### FLOOR PLAN, DIMENSIONS & MAP



Approximate Dimensions (Taken from the widest point)

Living Room Kitchen 4.26m (14') x 3.63m (11'11") 3.00m (9'10") x 1.98m (6'6") Bedroom Wet Room 3.41m (11'2") x 3.00m (9'10") 2.20m (7'3") x 1.42m (4'8")

Gross internal floor area (m<sup>2</sup>): 45m<sup>2</sup> EPC Rating: D



#### THE LOCATION

To all intents and purposes, Danderhall is an independent village situated just off Old Dalkeith Road, lying to the southeast of the city centre, very close to the city bypass. As such, it is a self-contained community