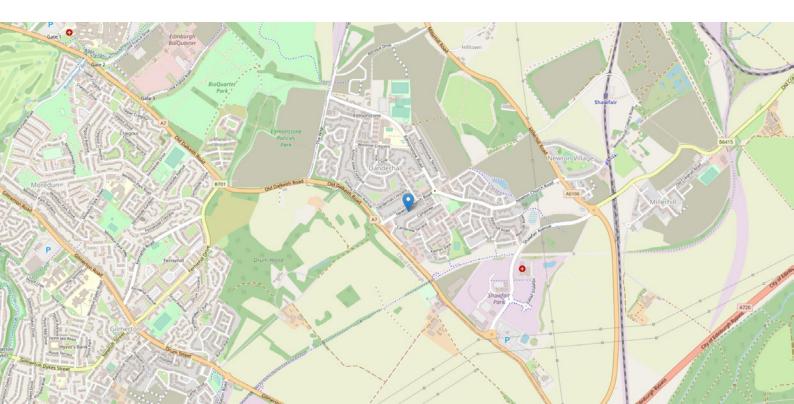

#### FLOOR PLAN, DIMENSIONS & MAP

Approximate Dimensions (Taken from the widest point)

Living Room Kitchen 4.26m (14') x 3.63m (11'11") 3.00m (9'10") x 1.98m (6'6") Bedroom Wet Room 3.41m (11'2") x 3.00m (9'10") 2.20m (7'3") x 1.42m (4'8")

#### THE LOCATION

To all intents and purposes, Danderhall is an independent village situated just off Old Dalkeith Road, lying to the southeast of the city centre, very close to the city bypass. As such, it is a self-contained community with its own shopping facilities. When more extensive facilities are required, it is a simple matter to travel down Old Dalkeith Road to Cameron Toll, or to Fort Kinnaird Retail Park, both of which offer a wide range of amenities, which operate over seven days a week.

It is also a relatively simple matter to travel to Asda via the Wisp, or into the City Centre itself, which should only take minutes by the regular bus services.

The village is surrounded by open countryside, giving it a distinctly rural atmosphere, yet it is situated on the very edge of the city, roughly a mile within the city bypass. The Bypass itself of course gives excellent communications to many parts of the City, as well as direct links to all major routes. Danderhall may therefore be of interest to a buyer who is required to travel throughout the region, perhaps in connection with their profession.