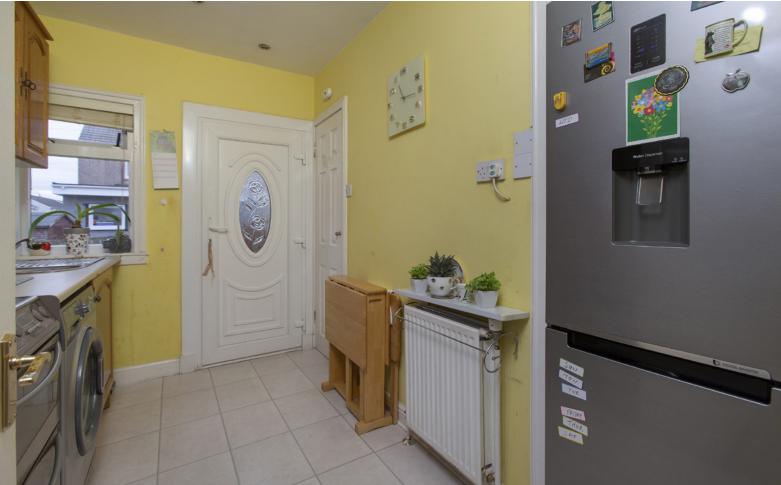

## THE LIVING ROOM

Inside, the property comprises:

- Spacious living area with ample space for various furniture arrangements, including dining space.
- Fully equipped kitchen which is fitted with hob, fan oven and freestanding white goods. The kitchen also provides access to the private rear garden.

### THE KITCHEN

- The one double bedroom is well proportioned with two builtin wardrobes and additional space for further freestanding storage units.
- There is one main wet room which is modern and well-equipped with mains shower.