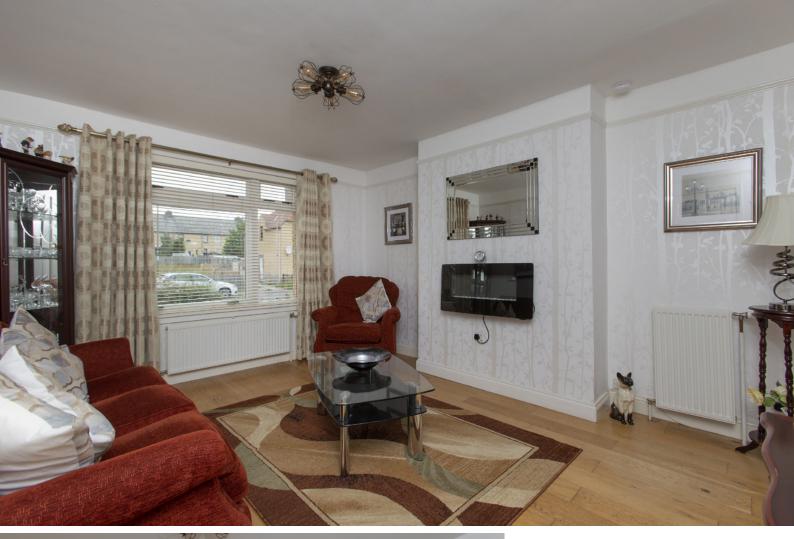

## THE LIVING ROOM

Inside, the property comprises:

- Spacious living area with ample space for various furniture arrangements, including dining space.
- Fully equipped kitchen which is fitted with hob, fan oven and freestanding white goods. The kitchen also provides access to the private rear garden.