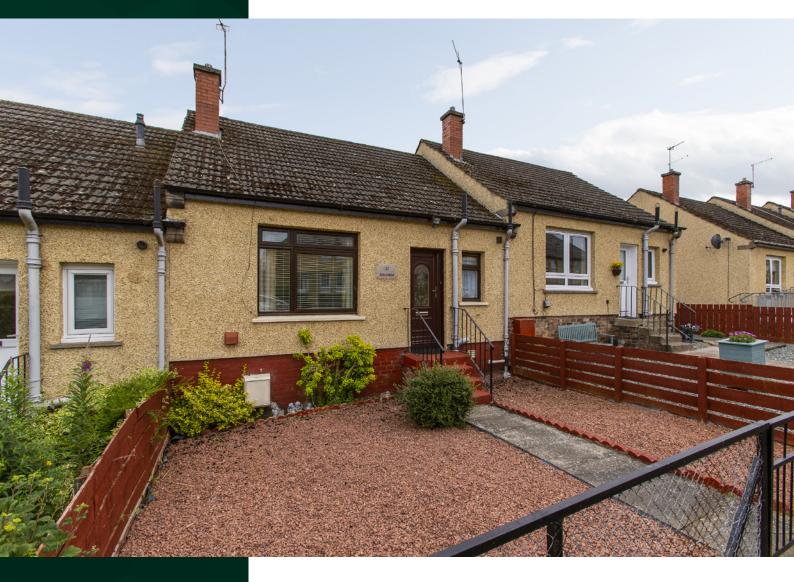

# 31 Campview

DANDERHALL, DALKEITH, EH22 1QB

www.mcewanfraserlegal.co.uk

info@mcewanfraserlegal.co.uk

Spacious One Bedroom Terraced House In Edinburgh's Danderhall Area of the City

#### EXTERNALS

#### THE LOCATION

To all intents and purposes, Danderhall is an independent village situated just off Old Dalkeith Road, lying to the southeast of the city centre, very close to the city bypass. As such, it is a self-contained community with its own shopping facilities. When more extensive facilities are required, it is a simple matter to travel down Old Dalkeith Road to Cameron Toll, or to Fort Kinnaird Retail Park, both of which offer a wide range of amenities, which operate over seven days a week.