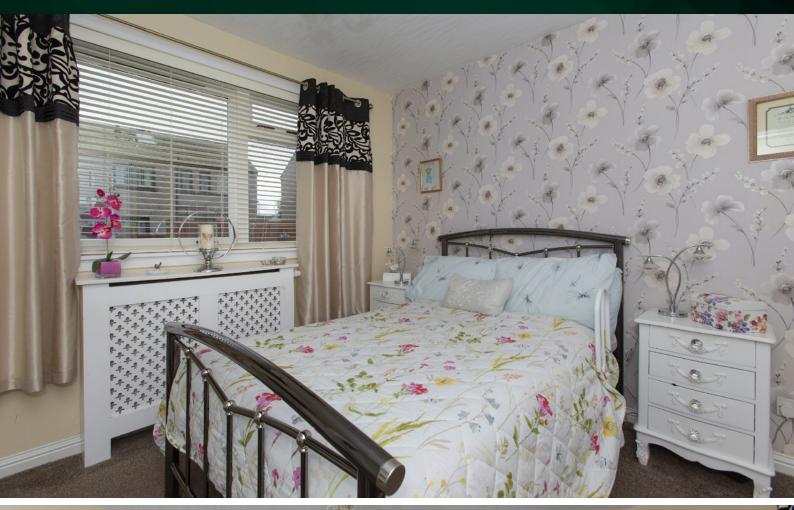

## THE LIVING ROOM

Inside, the property comprises:

- Spacious living area with ample space for various furniture arrangements, including dining space.
- Fully equipped kitchen which is fitted with hob, fan oven and freestanding white goods. The kitchen also provides access to the private rear garden.

## THE BEDROOM

In addition, the property includes a spacious box cupboard, gas central heating and modern double glazing making for a warm home, year-round. The property further benefits from free on-street parking.