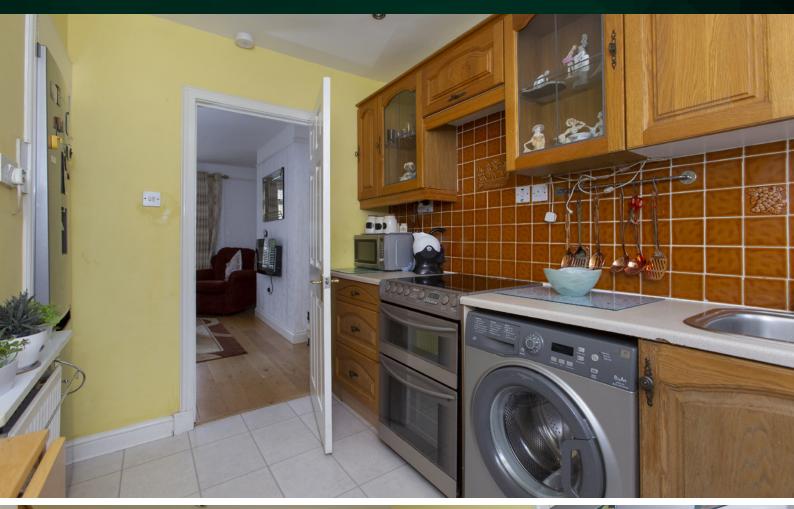

## THE LIVING ROOM

Inside, the property comprises:

- Spacious living area with ample space for various furniture arrangements, including dining space.
- Fully equipped kitchen which is fitted with hob, fan oven and freestanding white goods. The kitchen also provides access to the private rear garden.

### THE KITCHEN

- The one double bedroom is well proportioned with two builtin wardrobes and additional space for further freestanding storage units.
- There is one main wet room which is modern and well-equipped with mains shower.