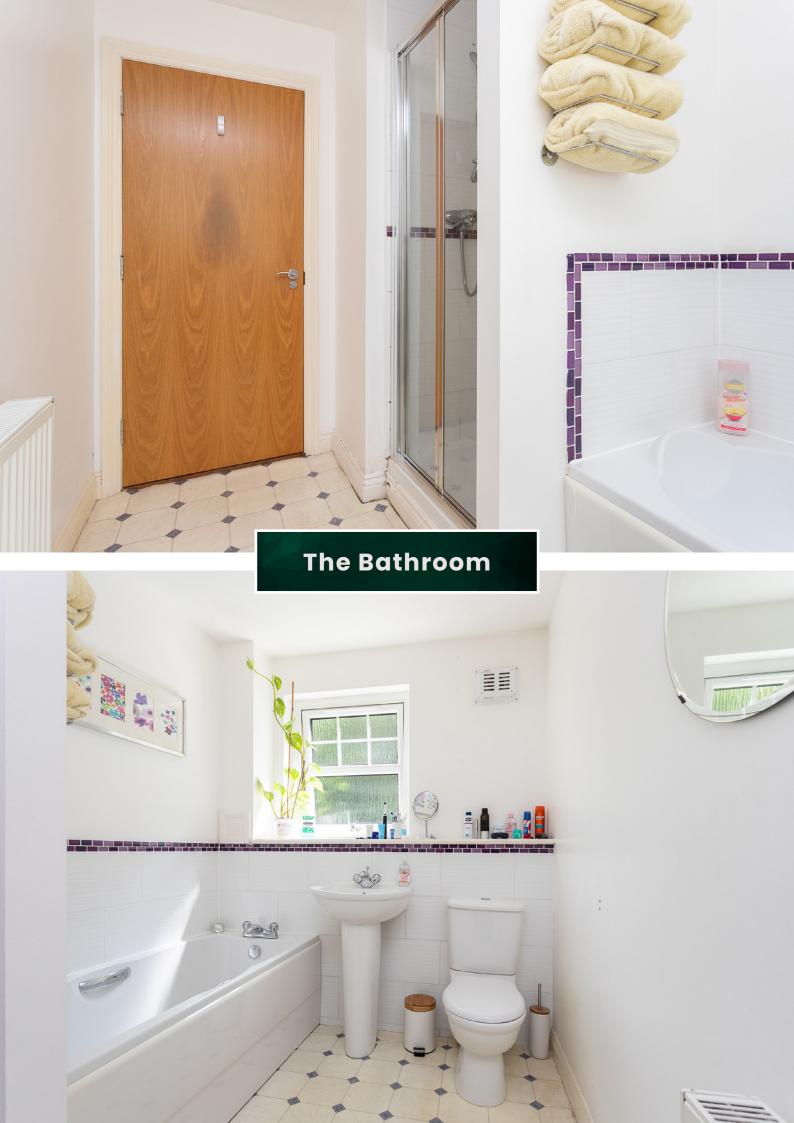

The family bathroom offers the best of both worlds, providing a luxurious bath for relaxing soaks and a convenient shower cubicle for quick and invigorating showers.