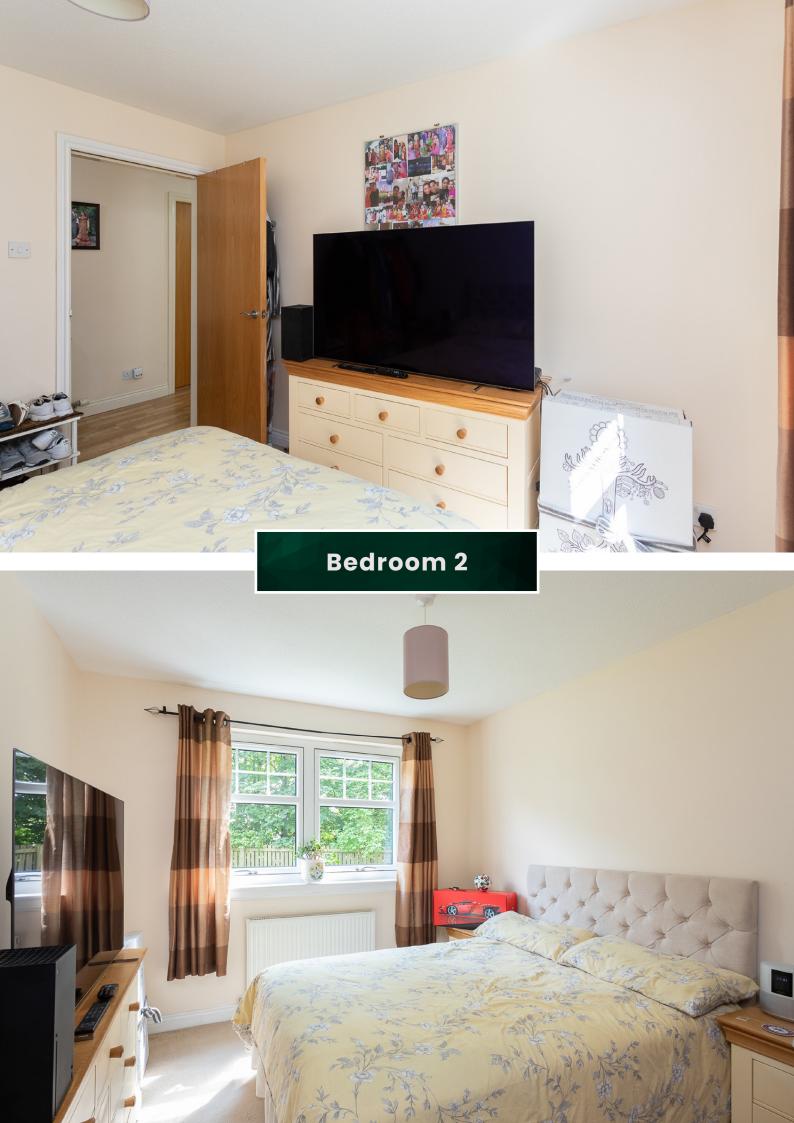

As you step inside, you'll be greeted by the light-filled lounge, thoughtfully designed to accommodate both relaxation and entertainment. This inviting space provides the ideal setting to unwind after a long day or host gatherings with loved ones. The heart of this home is the spacious dining kitchen, a culinary delight for the aspiring home chef. With ample room for a dining table, this area is the perfect hub for culinary creations and memorable meals with family and friends. Both double bedrooms exude comfort and tranquillity, bedroom 1 has an en-suite featuring and a built-in wardrobe. There is also a handy storage cupboard in the hall, keeping your living spaces organized and clutter-free.