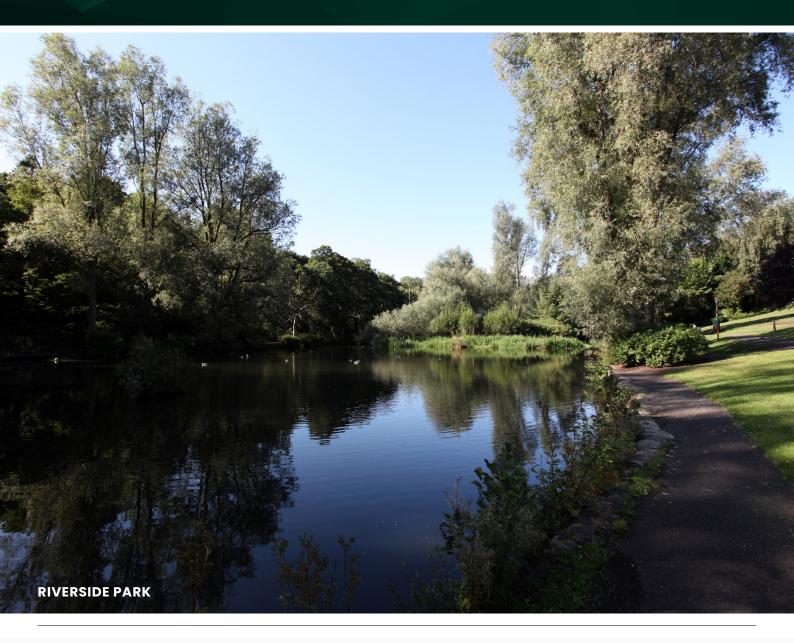

==

H

1

Ŧ

Ŧ

Glenrothes is located approximately 30 miles (48 km) from both Edinburgh, which lies to the south and Dundee to the north, the town has won multiple horticultural awards in the "Beautiful Scotland" and "Britain in Bloom" contests for the quality of its parks and landscaping. It has numerous outdoor sculptures and artworks, a result of the appointment of town artists in the early development of the town. Public facilities include a Sports Centre and swimming pool, two golf courses, a Civic Centre, Theatre and a college campus.