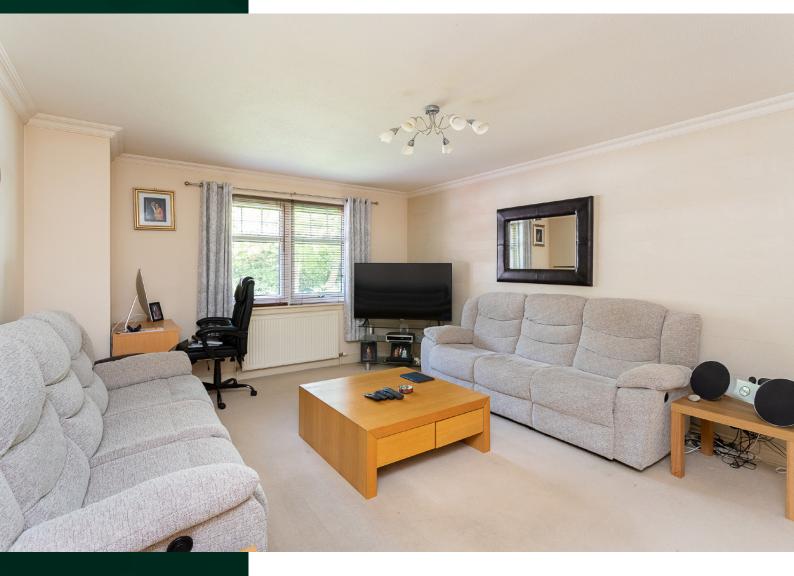

As you step inside, you'll be greeted by the light-filled lounge, thoughtfully designed to accommodate both relaxation and entertainment. This inviting space provides the ideal setting to unwind after a long day or host gatherings with loved ones. The heart of this home is the spacious dining kitchen, a culinary delight for the aspiring home chef. With ample room for a dining table, this area is the perfect hub for culinary creations and memorable meals with family and friends. Both double bedrooms exude comfort and tranquillity, bedroom 1 has an en-suite featuring and a built-in wardrobe. There is also a handy storage cupboard in the hall, keeping your living spaces organized and clutter-free.