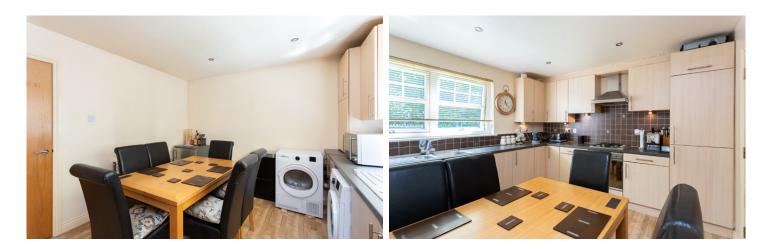

As you step inside, you'll be greeted by the light-filled lounge, thoughtfully designed to accommodate both relaxation and entertainment. This inviting space provides the ideal setting to unwind after a long day or host gatherings with loved ones. The heart of this home is the spacious dining kitchen, a culinary delight for the aspiring home chef. With ample room for a dining table, this area is the perfect hub for culinary creations and memorable meals with family and friends. Both double bedrooms exude comfort and tranquillity, bedroom 1 has an en-suite featuring and a built-in wardrobe. There is also a handy storage cupboard in the hall, keeping your living spaces organized and clutter-free.