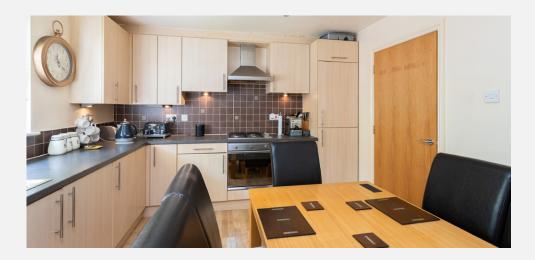

As you step inside, you'll be greeted by the light-filled lounge, thoughtfully designed to accommodate both relaxation and entertainment. This inviting space provides the ideal setting to unwind after a long day or host gatherings with loved ones. The heart of this home is the spacious dining kitchen, a culinary delight for the aspiring home chef. With ample room for a dining table, this area is the perfect hub for culinary creations and memorable meals with family and friends. Both double bedrooms exude comfort and tranquillity, bedroom 1 has an en-suite featuring and a built-in wardrobe. There is also a handy storage cupboard in the hall, keeping your living spaces organized and clutter-free.