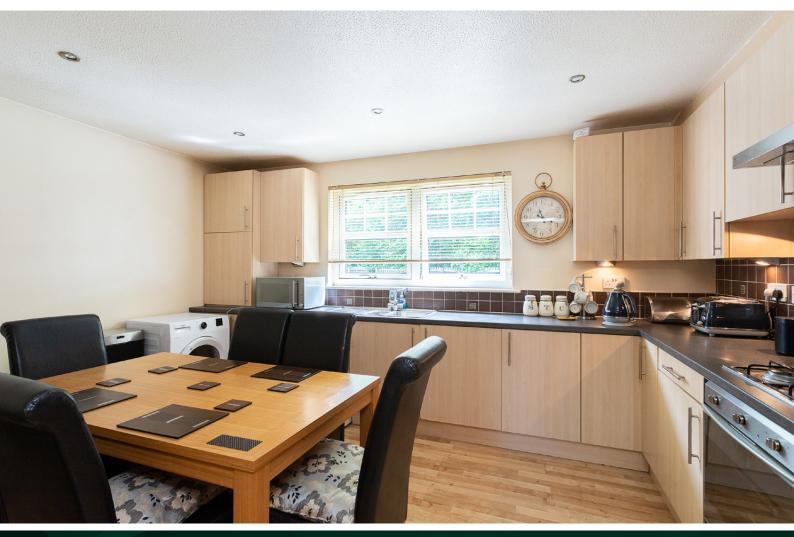

As you step inside, you'll be greeted by the light-filled lounge, thoughtfully designed to accommodate both relaxation and entertainment. This inviting space provides the ideal setting to unwind after a long day or host gatherings with loved ones. The heart of this home is the spacious dining kitchen, a culinary delight for the aspiring home chef. With ample room for a dining table, this area is the perfect hub for culinary creations and memorable meals with family and friends. Both double bedrooms exude comfort and tranquillity, bedroom 1 has an en-suite featuring and a built-in wardrobe. There is also a handy storage cupboard in the hall, keeping your living spaces organized and clutter-free.