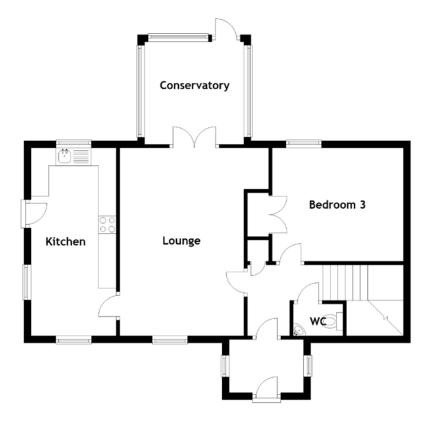

#### FLOOR PLAN, DIMENSIONS & MAP

Approximate Dimensions (Taken from the widest point)

Lounge Kitchen Conservatory WC 5.30m (17'5") x 4.20m (13'9") 5.30m (17'5") x 2.40m (7'11") 2.90m (9'6") x 2.80m (9'2") 1.40m (4'7") x 0.90m (2'11") Bedroom 1 Bedroom 2 Bedroom 3 Bathroom 3.80m (12'5") x 3.50m (11'6") 3.30m (10'10") x 3.20m (10'6") 3.70m (12'2") x 3.20m (10'6") 2.50m (8'2") x 1.70m (5'7")

Gross internal floor area (m<sup>2</sup>): 108m<sup>2</sup> EPC Rating: E