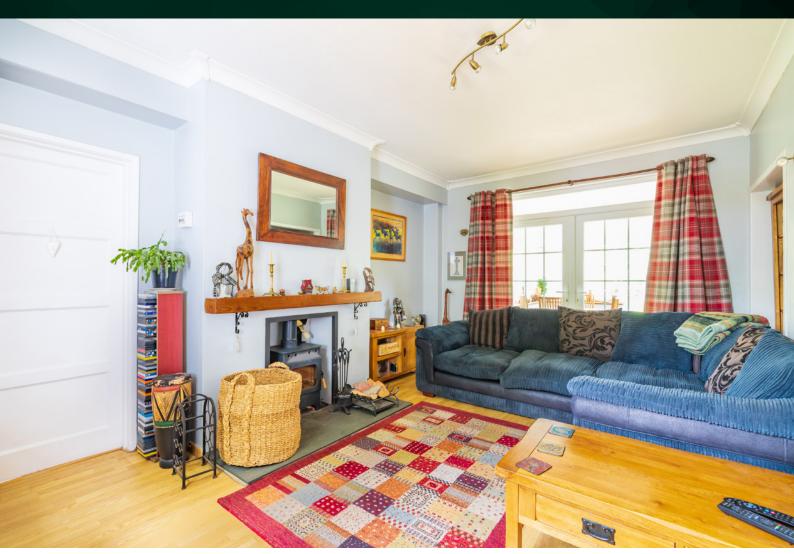

#### THE LOUNGE

Step inside and discover a cosy lounge featuring a wood burner fireplace, perfect for those chilly evenings. The kitchen/diner offers a spacious and inviting area for family gatherings, while the conservatory addition at the rear provides a serene spot overlooking the garden. A convenient downstairs WC and a double bedroom on the ground floor offer flexibility and ease of living.