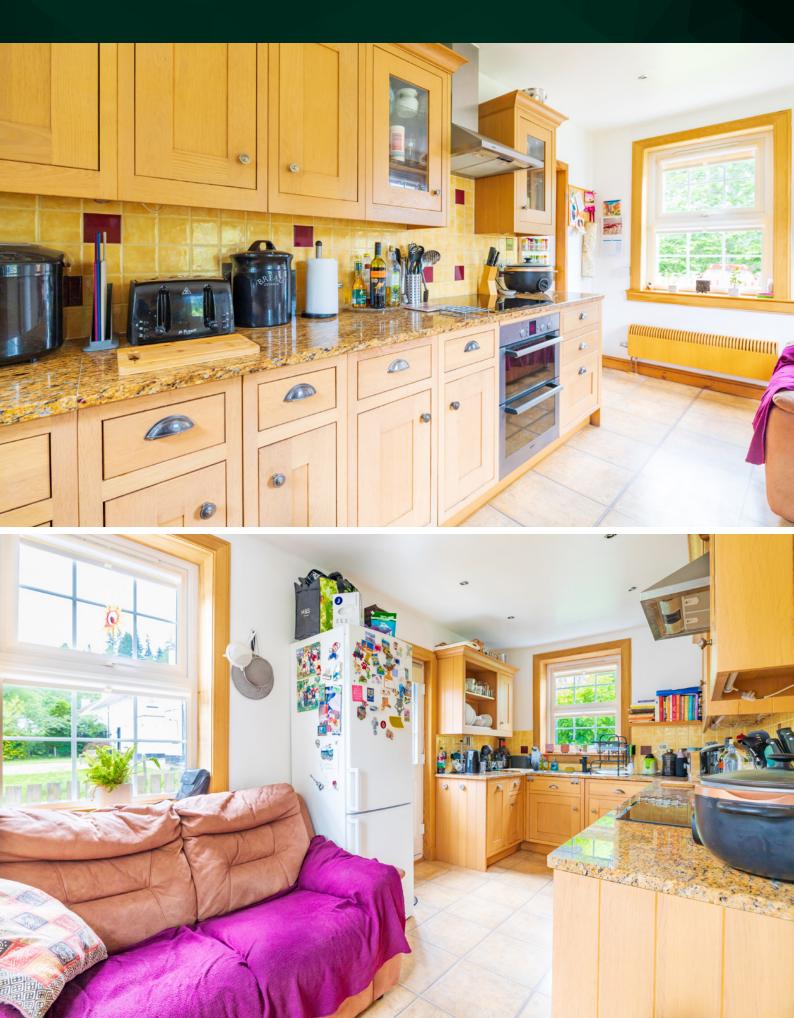

rlegal.co.uk



info@mcewanfraserlegal.co.uk

Gorgeous three- bedroom semi-detached home nestled in Shenval, Glen Urquhart



Welcome to 2 Shenval, Glen Urquhart, a stunning semi-detached home that exudes elegance and warmth. As you approach the property, you'll be captivated by its curb appeal and the beautifully enclosed front garden, creating a delightful first impression.

#### THE LOUNGE





Step inside and discover a cosy lounge featuring a wood burner fireplace, perfect for those chilly evenings. The kitchen/diner offers a spacious and inviting area for family gatherings, while the conservatory addition at the rear provides a serene spot overlooking the garden. A convenient downstairs WC and a double bedroom on the ground floor offer flexibility and ease of living.

# THE KITCHEN



### THE CONSERVATORY





#### BEDROOM 3





Upstairs, you'll find two additional double bedrooms and a family bathroom, ensuring ample space for the whole family.

# THE BATHROOM



### BEDROOM 1





# BEDROOM 2



The rear garden is a true gem, with a level plot and a lovely patio area, perfect for outdoor entertaining. At the bottom of the garden, you'll find a lane that grants vehicle access to the original garage, which has been thoughtfully converted into a fully equipped office by the current owner.

With the generous garden size and rear access, there is potential for a future pod/lodge-type business, offering private access and an additional income stream, subject to necessary planning approvals.

2 Shenval, Glen Urquhart presents a wonderful opportunity for a family home with