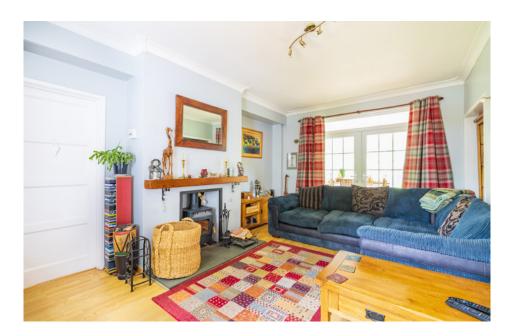

#### THE LOUNGE

Step inside and discover a cosy lounge featuring a wood burner fireplace, perfect for those chilly evenings. The kitchen/diner offers a spacious and inviting area for family gatherings, while the conservatory addition at the rear provides a serene spot overlooking the garden. A convenient downstairs WC and a double bedroom on the ground floor offer flexibility and ease of living.