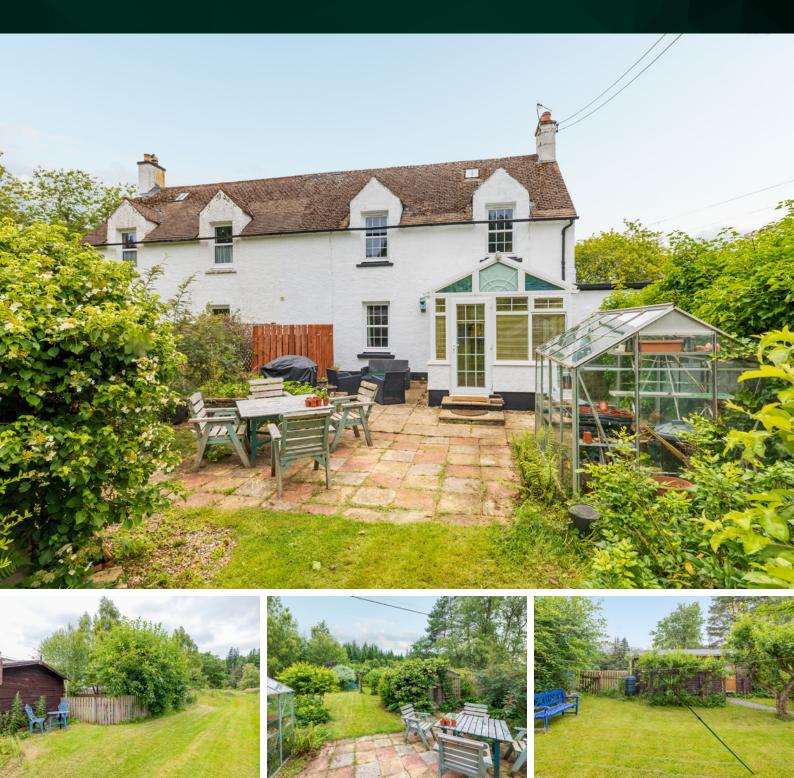

# BEDROOM 2

The rear garden is a true gem, with a level plot and a lovely patio area, perfect for outdoor entertaining. At the bottom of the garden, you'll find a lane that grants vehicle access to the original garage, which has been thoughtfully converted into a fully equipped office by the current owner.

With the generous garden size and rear access, there is potential for a future pod/lodge-type business, offering private access and an additional income stream, subject to necessary planning approvals.

#### EXTERNALS