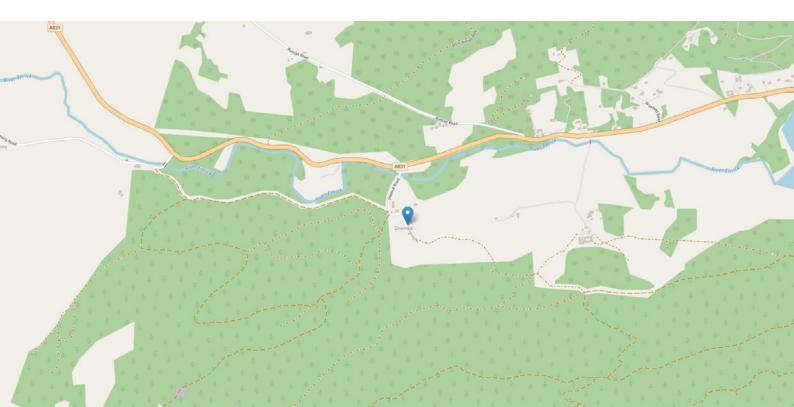

#### FLOOR PLAN, DIMENSIONS & MAP

Approximate Dimensions (Taken from the widest point)

Lounge Kitchen Conservatory WC 5.30m (17'5") x 4.20m (13'9") 5.30m (17'5") x 2.40m (7'11") 2.90m (9'6") x 2.80m (9'2") 1.40m (4'7") x 0.90m (2'11") Bedroom 1 Bedroom 2 Bedroom 3 Bathroom 3.80m (12'5") x 3.50m (11'6") 3.30m (10'10") x 3.20m (10'6") 3.70m (12'2") x 3.20m (10'6") 2.50m (8'2") x 1.70m (5'7")