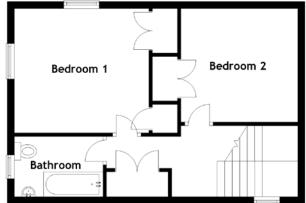

#### FLOOR PLAN, DIMENSIONS & MAP

Approximate Dimensions (Taken from the widest point)

Lounge Kitchen Conservatory WC 5.30m (17'5") x 4.20m (13'9") 5.30m (17'5") x 2.40m (7'11") 2.90m (9'6") x 2.80m (9'2") 1.40m (4'7") x 0.90m (2'11") Bedroom 1 Bedroom 2 Bedroom 3 Bathroom 3.80m (12'5") x 3.50m (11'6") 3.30m (10'10") x 3.20m (10'6") 3.70m (12'2") x 3.20m (10'6") 2.50m (8'2") x 1.70m (5'7")

Gross internal floor area (m<sup>2</sup>): 108m<sup>2</sup> EPC Rating: E