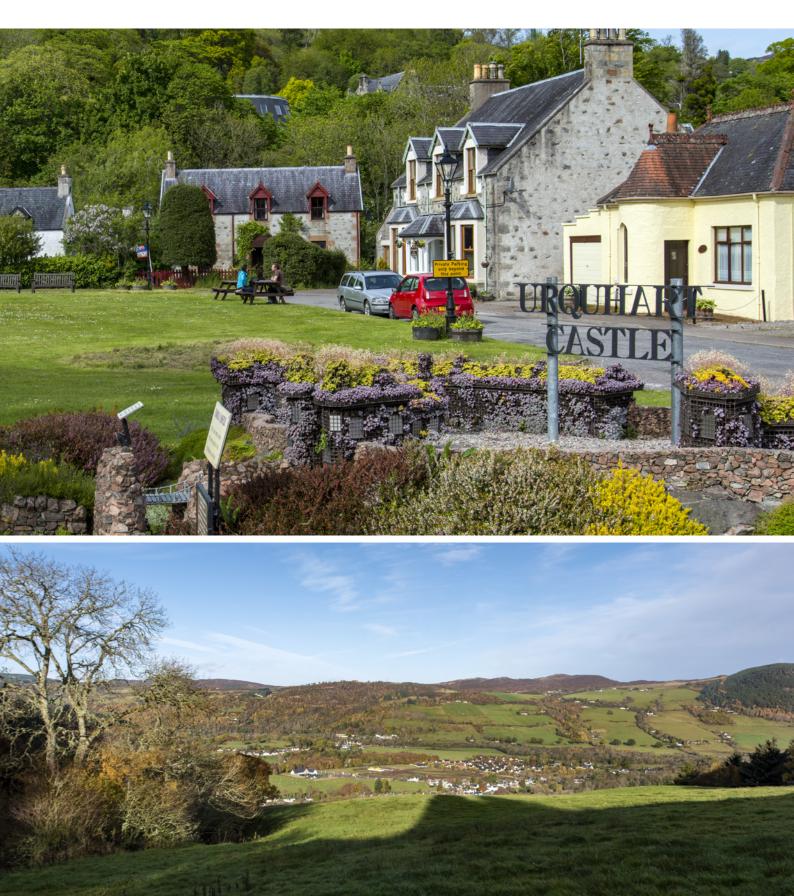

# THE LOCATION

Shenval, Glen Urquhart is a picturesque haven nestled in the stunning countryside of Drumnadrochit, Inverness. This enchanting Highland retreat offers a unique opportunity to embrace the beauty of nature while enjoying the comforts of a well-appointed home.

This desirable area is a peaceful sanctuary amidst the majestic landscapes of the Scottish Highlands. Immerse yourself in the tranquility of the surrounding Glen Urquhart, where rolling hills, lush greenery, and sparkling lochs create an idyllic setting. With easy access to local amenities, charming villages, and outdoor activities, 2 Shenval Glen Urquhart is the perfect place to savour the serenity of Highland living whilst still having the convenience of Inverness city centre only 20 miles away and the Airport just over 30 miles with daily flights to London Gatwick.