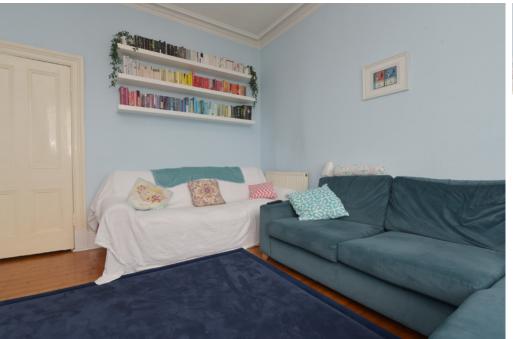

## THE LIVING ROOM

Inside, the property comprises of:

- The living area is generously proportioned with excellent aspect and is flooded with natural light from the large windows.
- Fully equipped kitchen which is fitted with electric hob, fan oven and white goods as well as ample space for dining furniture.