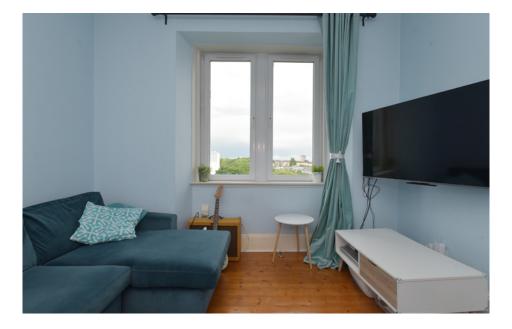

## THE LIVING ROOM

Inside, the property comprises of:

- The living area is generously proportioned with excellent aspect and is flooded with natural light from the large windows.
- Fully equipped kitchen which is fitted with electric hob, fan oven and white goods as well as ample space for dining furniture.