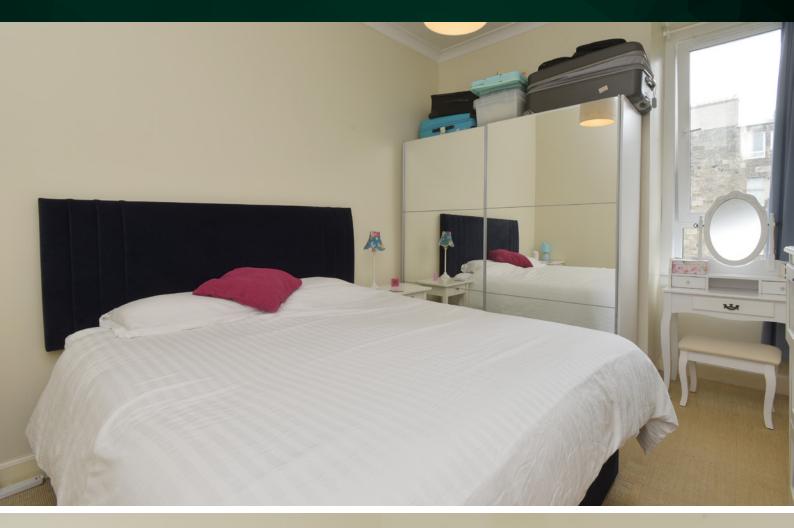

## THE BEDROOM

## THE KITCHEN

- There is one main double bedroom that offers various possibilities for freestanding storage options and bedroom layout.
- The bathroom is fitted with a three-piece white bath suite with modern neutral tiling and is fitted with a shower over the bath.
- In addition to the aforementioned accommodation, the flat also benefits from a box room which serves well as a home office, and storage room.