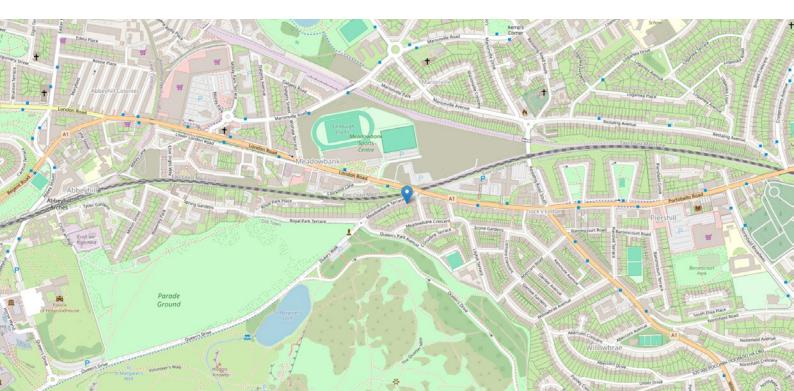

#### FLOOR PLAN, DIMENSIONS & MAP

Approximate Dimensions (Taken from the widest point)

Living Room Kitchen Bathroom 4.19m (13'9") x 3.57m (11'9") 4.47m (14'8") x 3.22m (10'7") 2.96m (9'9") x 1.20m (3'11") Bedroom Box Room 3.86m (12'8") x 3.07m (10'1") 2.58m (8'6") x 2.33m (7'8")

#### THE LOCATION

Meadowbank is a popular and sought-after location, located to the east of the city centre. Within the vicinity, there is an excellent range of local amenities, including local shopping, transport, and recreational facilities. Local shopping facilities can be found within walking distance and the nearby Meadowbank Retail Park will provide everything for all your monthly requirements.