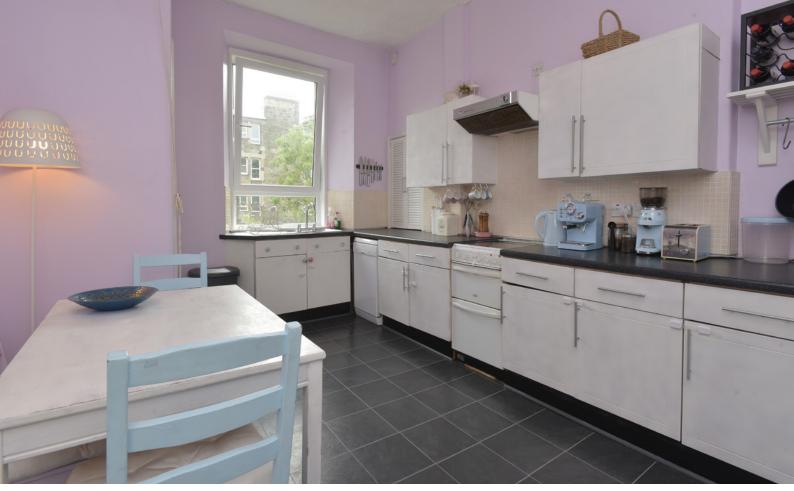

## THE LIVING ROOM

Inside, the property comprises of:

- The living area is generously proportioned with excellent aspect and is flooded with natural light from the large windows.
- Fully equipped kitchen which is fitted with electric hob, fan oven and white goods as well as ample space for dining furniture.