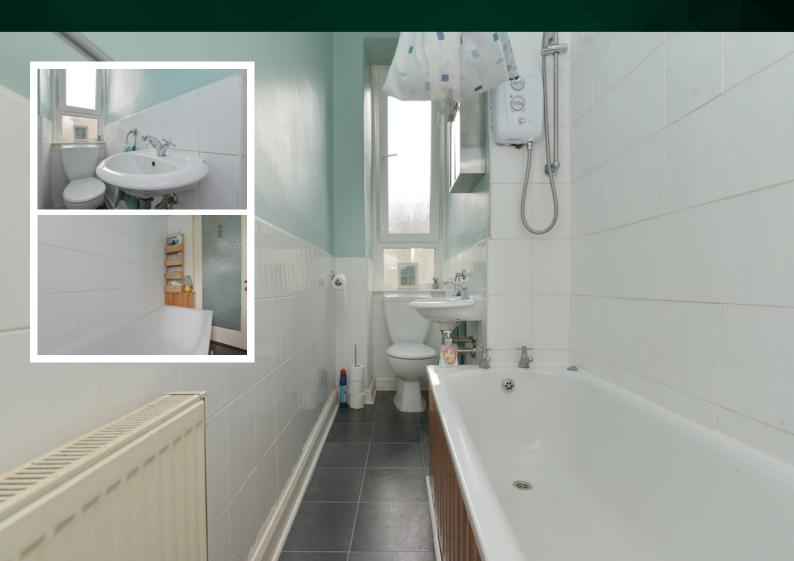

## THE BATHROOM

## THE KITCHEN

- There is one main double bedroom that offers various possibilities for freestanding storage options and bedroom layout.
- The bathroom is fitted with a three-piece white bath suite with modern neutral tiling and is fitted with a shower over the bath.
- In addition to the aforementioned accommodation, the flat also benefits from a box room which serves well as a home office, and storage room.