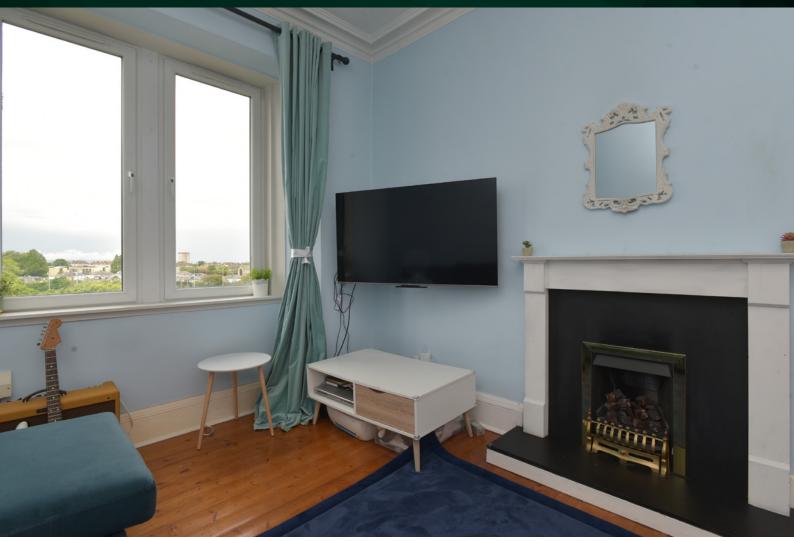

## THE LIVING ROOM

Inside, the property comprises of:

- The living area is generously proportioned with excellent aspect and is flooded with natural light from the large windows.
- Fully equipped kitchen which is fitted with electric hob, fan oven and white goods as well as ample space for dining furniture.