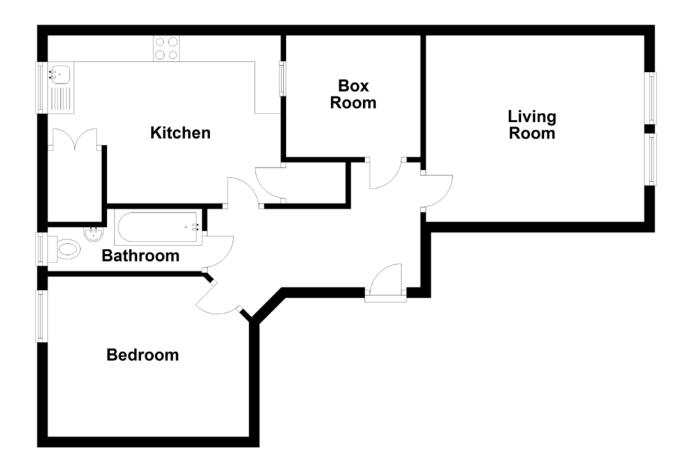

#### FLOOR PLAN, DIMENSIONS & MAP

Approximate Dimensions (Taken from the widest point)

Living Room Kitchen Bathroom 4.19m (13'9") x 3.57m (11'9") 4.47m (14'8") x 3.22m (10'7") 2.96m (9'9") x 1.20m (3'11") Bedroom Box Room 3.86m (12'8") x 3.07m (10'1") 2.58m (8'6") x 2.33m (7'8")

Gross internal floor area (m²): 64m² EPC Rating: D