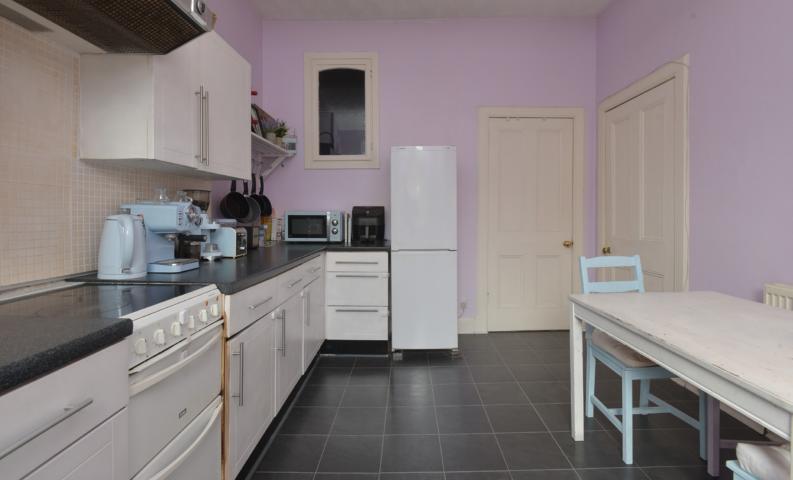

## THE LIVING ROOM

Inside, the property comprises of:

- The living area is generously proportioned with excellent aspect and is flooded with natural light from the large windows.
- Fully equipped kitchen which is fitted with electric hob, fan oven and white goods as well as ample space for dining furniture.