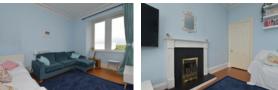

## THE LIVING ROOM

Inside, the property comprises of:

- The living area is generously proportioned with excellent aspect and is flooded with natural light from the large windows.
- Fully equipped kitchen which is fitted with electric hob, fan oven and white goods as well as ample space for dining furniture.