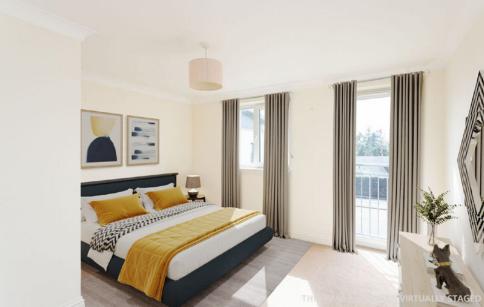

Ascending to the first floor, you'll find the master bedroom, complete with its own en-suite shower room with WC, providing a private retreat for relaxation and rejuvenation. Two further bedrooms offer versatility for guests or home office space, while a wellappointed bathroom with WC ensures comfort and convenience for residents and guests alike.

## Approximate Dimensions (Taken from the widest point)

 Lounge
 6.40m (21') x 3.40m (11'2")

 Kitchen
 2.80m (9'2") x 1.90m (6'3")

 Bedroom 1
 6.20m (20'4") x 3.30m (10'10")

 Bedroom 2
 3.70m (12'2") x 3.30m (10'10")