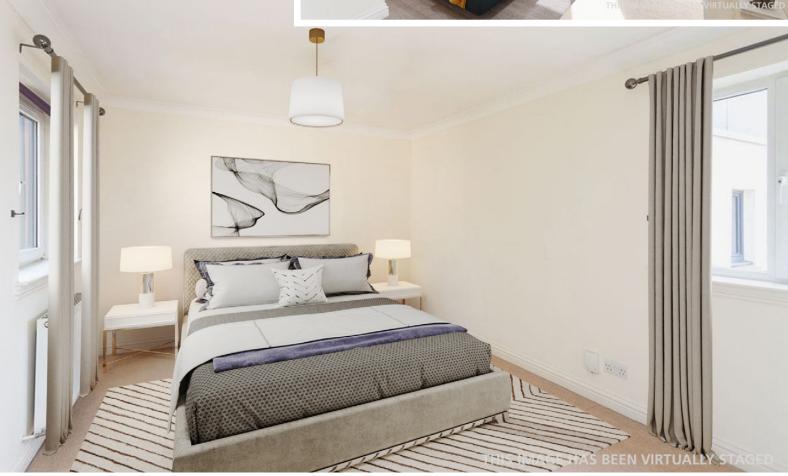

Ascending to the first floor, you'll find the master bedroom, complete with its own en-suite shower room with WC, providing a private retreat for relaxation and rejuvenation. Two further bedrooms offer versatility for guests or home office space, while a wellappointed bathroom with WC ensures comfort and convenience for residents and guests alike.

## Approximate Dimensions (Taken from the widest point)

 Lounge
 6.40m (21') x 3.40m (11'2")

 Kitchen
 2.80m (9'2") x 1.90m (6'3")

 Bedroom 1
 6.20m (20'4") x 3.30m (10'10")

 Bedroom 2
 3.70m (12'2") x 3.30m (10'10")