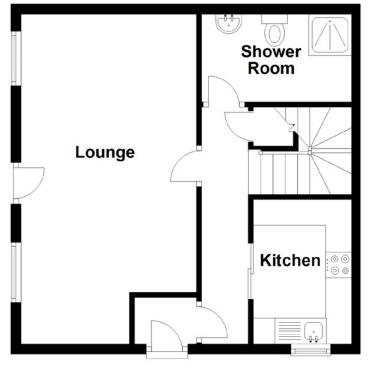

The ground floor features a bright and airy lounge/diner, perfect for gathering with family and friends or simply unwinding after a long day. The adjacent kitchen offers modern amenities and plenty of storage space, making meal preparation a breeze. A convenient shower room with WC completes the ground floor layout, adding practicality and functionality to the home.

## Approximate Dimensions (Taken from the widest point)

 Lounge
 6.40m (21') x 3.40m (11'2")

 Kitchen
 2.80m (9'2") x 1.90m (6'3")

 Bedroom 1
 6.20m (20'4") x 3.30m (10'10")

 Bedroom 2
 3.70m (12'2") x 3.30m (10'10")

 Bedroom 3
 3.30m (10'10") x 2.60m (8'6")

 Bathroom
 3.00m (9'10") x 1.70m (5'7")

 Shower Room
 2.90m (9'6") x 1.70m (5'7")

 En-suite
 2.80m (9'2") x 1.90m (6'3")

EPC Rating: C

Outside, the property enjoys the benefits of a private residential development, offering a safe and secure environment for families and individuals alike. Adequate amenities and facilities can be found within easy reach, ensuring that residents have everything they need for modern living at their fingertips.