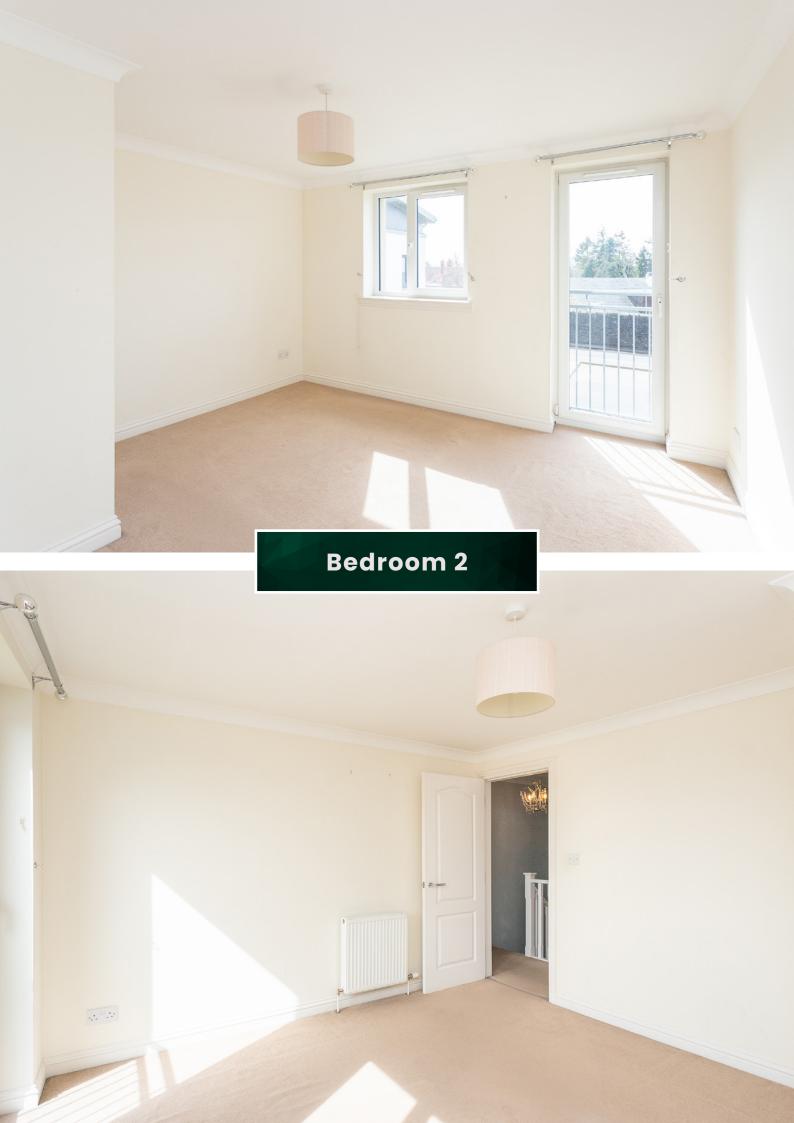

Ascending to the first floor, you'll find the master bedroom, complete with its own en-suite shower room with WC, providing a private retreat for relaxation and rejuvenation. Two further bedrooms offer versatility for guests or home office space, while a wellappointed bathroom with WC ensures comfort and convenience for residents and guests alike.

## Approximate Dimensions (Taken from the widest point)

 Lounge
 6.40m (21') x 3.40m (11'2")

 Kitchen
 2.80m (9'2") x 1.90m (6'3")

 Bedroom 1
 6.20m (20'4") x 3.30m (10'10")

 Bedroom 2
 3.70m (12'2") x 3.30m (10'10")