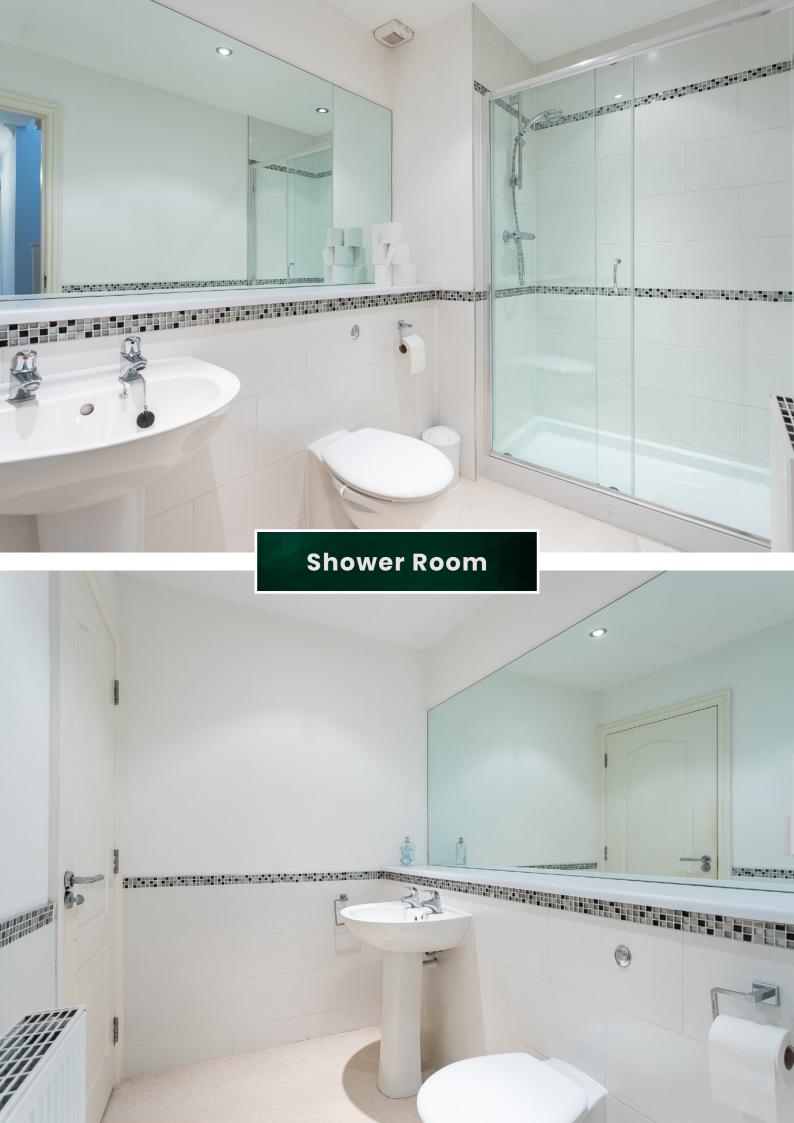

The ground floor features a bright and airy lounge/diner, perfect for gathering with family and friends or simply unwinding after a long day. The adjacent kitchen offers modern amenities and plenty of storage space, making meal preparation a breeze. A convenient shower room with WC completes the ground floor layout, adding practicality and functionality to the home.

Ascending to the first floor, you'll find the master bedroom, complete with its own en-suite shower room with WC, providing a private retreat for relaxation and rejuvenation. Two further bedrooms offer versatility for guests or home office space, while a wellappointed bathroom with WC ensures comfort and convenience for residents and guests alike.