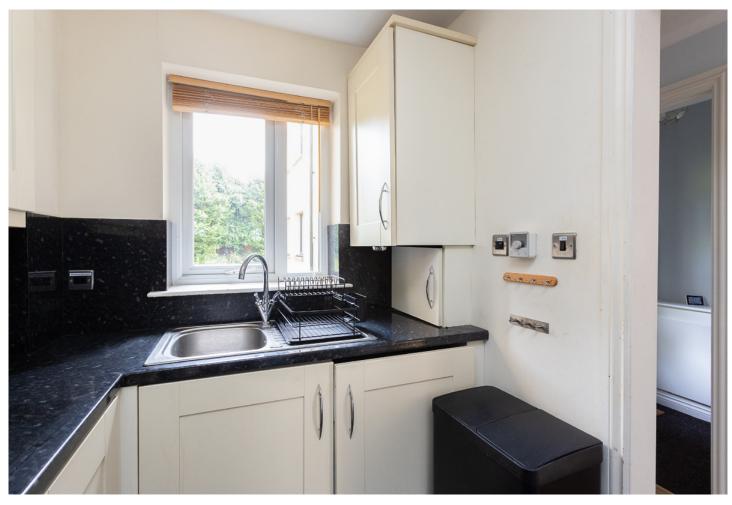

The ground floor features a bright and airy lounge/diner, perfect for gathering with family and friends or simply unwinding after a long day. The adjacent kitchen offers modern amenities and plenty of storage space, making meal preparation a breeze. A convenient shower room with WC completes the ground floor layout, adding practicality and functionality to the home.