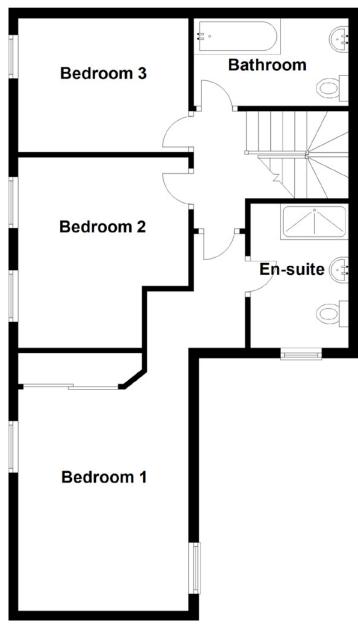

Ascending to the first floor, you'll find the master bedroom, complete with its own en-suite shower room with WC, providing a private retreat for relaxation and rejuvenation. Two further bedrooms offer versatility for guests or home office space, while a wellappointed bathroom with WC ensures comfort and convenience for residents and guests alike.

## Approximate Dimensions (Taken from the widest point)

 Lounge
 6.40m (21') x 3.40m (11'2")

 Kitchen
 2.80m (9'2") x 1.90m (6'3")

 Bedroom 1
 6.20m (20'4") x 3.30m (10'10")

 Bedroom 2
 3.70m (12'2") x 3.30m (10'10")

 Bedroom 3
 3.30m (10'10") x 2.60m (8'6")

 Bathroom
 3.00m (9'10") x 1.70m (5'7")

 Shower Room
 2.90m (9'6") x 1.70m (5'7")

 En-suite
 2.80m (9'2") x 1.90m (6'3")

EPC Rating: C

Outside, the property enjoys the benefits of a private residential development, offering a safe and secure environment for families and individuals alike. Adequate amenities and facilities can be found within easy reach, ensuring that residents have everything they need for modern living at their fingertips.