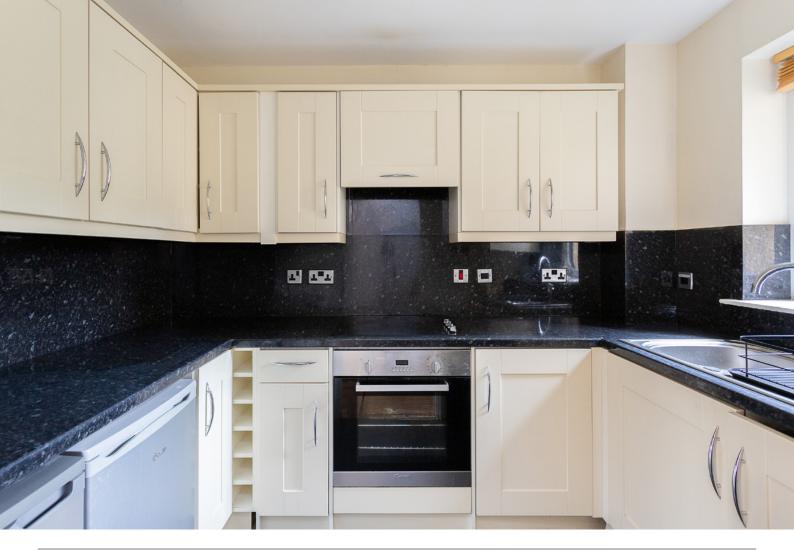

The ground floor features a bright and airy lounge/diner, perfect for gathering with family and friends or simply unwinding after a long day. The adjacent kitchen offers modern amenities and plenty of storage space, making meal preparation a breeze. A convenient shower room with WC completes the ground floor layout, adding practicality and functionality to the home.