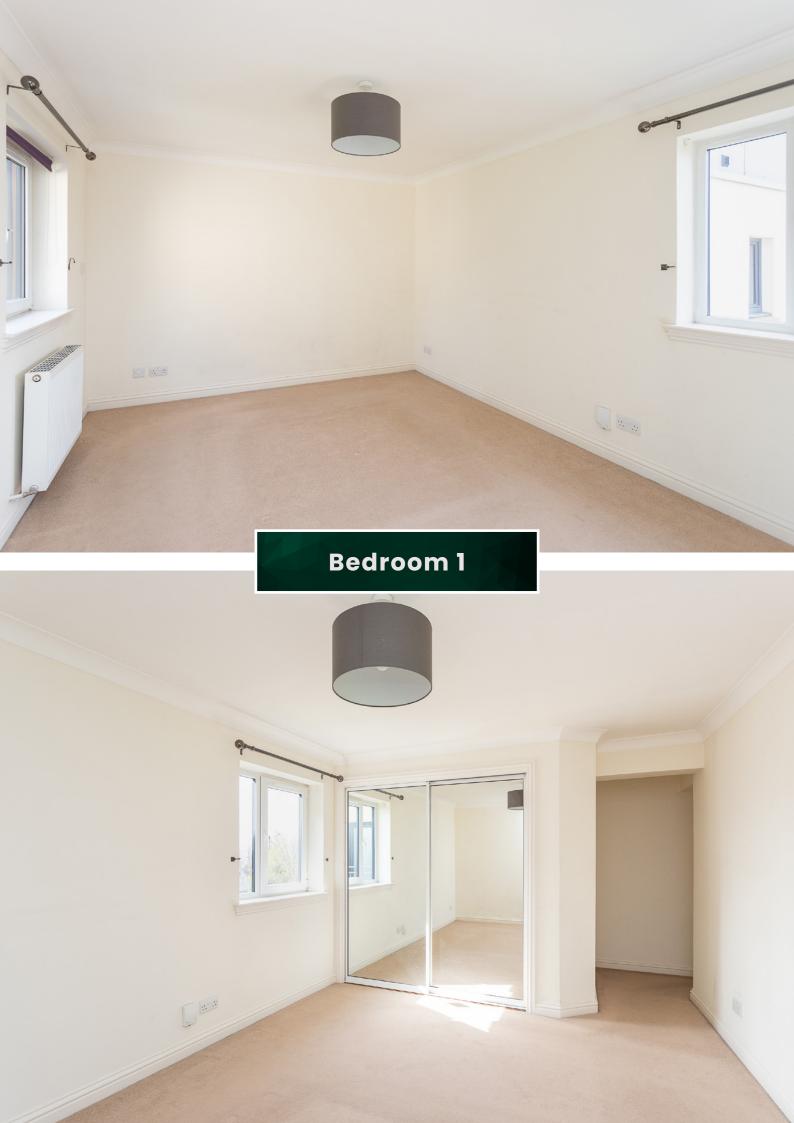

Ascending to the first floor, you'll find the master bedroom, complete with its own en-suite shower room with WC, providing a private retreat for relaxation and rejuvenation. Two further bedrooms offer versatility for guests or home office space, while a wellappointed bathroom with WC ensures comfort and convenience for residents and guests alike.

## Approximate Dimensions (Taken from the widest point)

 Lounge
 6.40m (21') x 3.40m (11'2")

 Kitchen
 2.80m (9'2") x 1.90m (6'3")

 Bedroom 1
 6.20m (20'4") x 3.30m (10'10")

 Bedroom 2
 3.70m (12'2") x 3.30m (10'10")