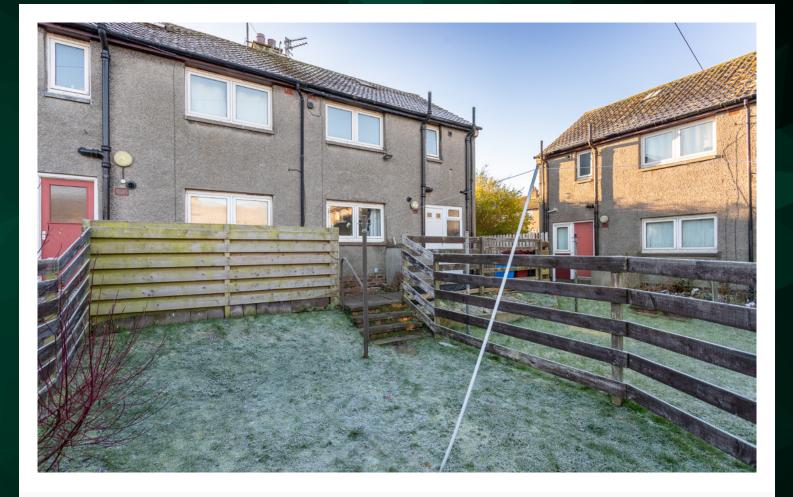

## The Property

Gross internal floor area (m<sup>2</sup>): 64m<sup>2</sup> EPC Rating: C

Outside, the property boasts front and rear gardens, offering outdoor spaces to unwind or enjoy with friends and family. This home combines modern design, practicality, and comfort, making it an exceptional opportunity for those seeking a move-in-ready property. Early viewing is highly recommended to fully appreciate all it has to offer.