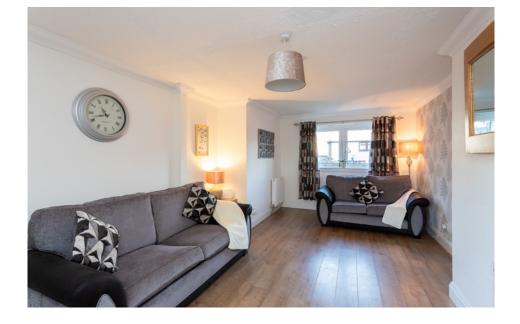

The inviting lounge/diner benefits from a bright dual-aspect layout, creating a warm and welcoming space to relax or entertain. The sleek and contemporary kitchen features glossy finishes, blending style with practicality, while the stylish bathroom offers a calm and tranquil retreat. Both bedrooms are generously proportioned, providing comfortable and versatile spaces to suit your needs.