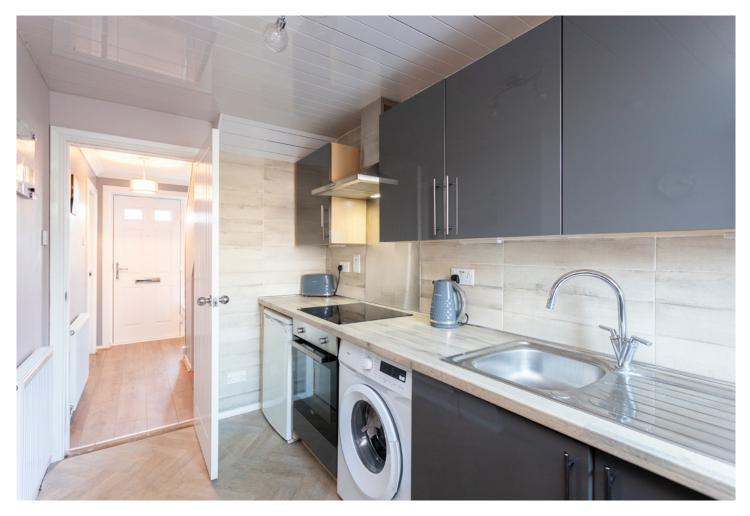

The inviting lounge/diner benefits from a bright dual-aspect layout, creating a warm and welcoming space to relax or entertain. The sleek and contemporary kitchen features glossy finishes, blending style with practicality, while the stylish bathroom offers a calm and tranquil retreat. Both bedrooms are generously proportioned, providing comfortable and versatile spaces to suit your needs.