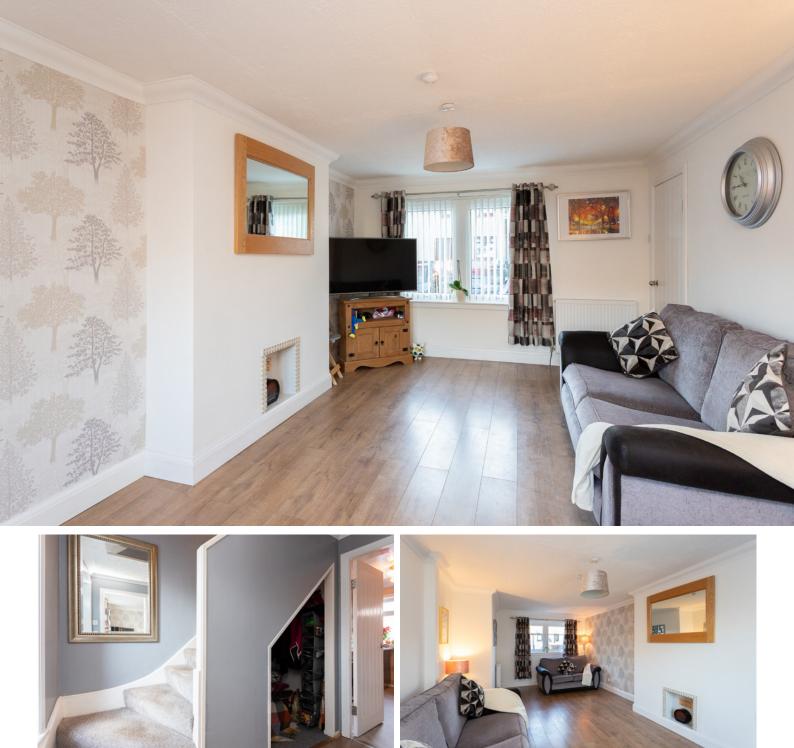

The inviting lounge/diner benefits from a bright dual-aspect layout, creating a warm and welcoming space to relax or entertain. The sleek and contemporary kitchen features glossy finishes, blending style with practicality, while the stylish bathroom offers a calm and tranquil retreat. Both bedrooms are generously proportioned, providing comfortable and versatile spaces to suit your needs.