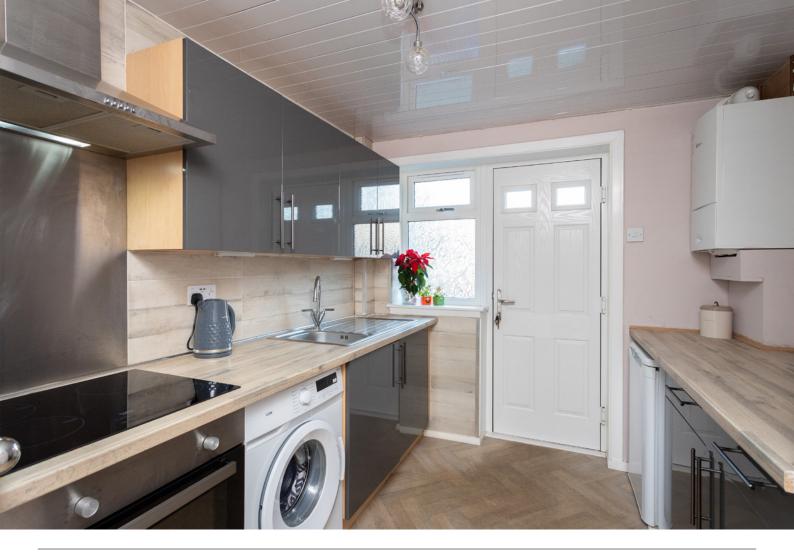

The inviting lounge/diner benefits from a bright dual-aspect layout, creating a warm and welcoming space to relax or entertain. The sleek and contemporary kitchen features glossy finishes, blending style with practicality, while the stylish bathroom offers a calm and tranquil retreat. Both bedrooms are generously proportioned, providing comfortable and versatile spaces to suit your needs.