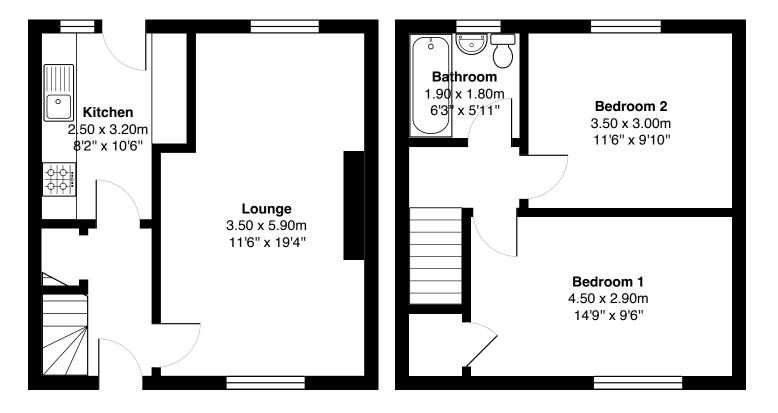

## The Property

Gross internal floor area (m<sup>2</sup>): 64m<sup>2</sup> EPC Rating: C

Outside, the property boasts front and rear gardens, offering outdoor spaces to unwind or enjoy with friends and family. This home combines modern design, practicality, and comfort, making it an exceptional opportunity for those seeking a move-in-ready property. Early viewing is highly recommended to fully appreciate all it has to offer.