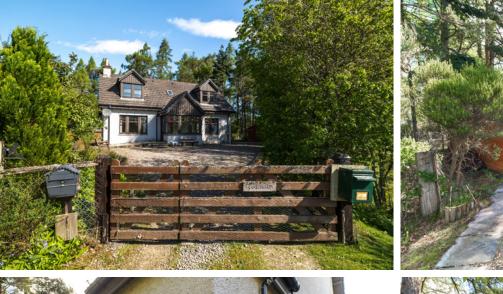

## THE BSHOWER ROOM

The outside of Tolmain is equally impressive. A long, gated driveway leads to a detached wooden garage, offering ample parking and storage. The well-maintained garden is a sun trap, providing a serene space for relaxation and outdoor activities. A small gate at the back of the garden opens directly to enchanting woodland walks around Loch Imrich, making it easy to immerse yourself in nature.

### EXTERNALS & VIEW