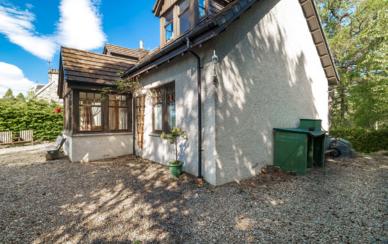

## THE BSHOWER ROOM

The outside of Tolmain is equally impressive. A long, gated driveway leads to a detached wooden garage, offering ample parking and storage. The well-maintained garden is a sun trap, providing a serene space for relaxation and outdoor activities. A small gate at the back of the garden opens directly to enchanting woodland walks around Loch Imrich, making it easy to immerse yourself in nature.

### EXTERNALS & VIEW