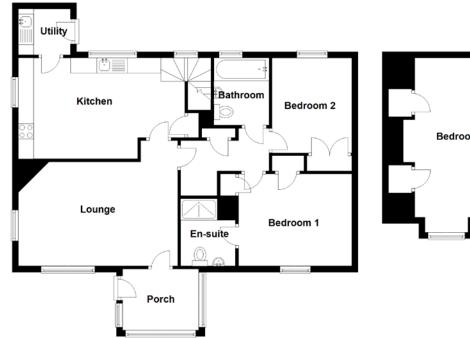

#### FLOOR PLAN, DIMENSIONS & MAP

Approximate Dimensions (Taken from the widest point)

Porch En-suite Lounge Kitchen Utility Bathroom 2.50m (8'2") x 2.00m (6'7") 2.20m (7'3") x 1.80m (5'11") 5.20m (17'1") x 4.10m (13'5") 5.20m (17'1") x 3.30m (10'10") 1.70m (5'7") x 1.50m (4'11") 2.20m (7'3") x 1.80m (5'11") Bedroom 1 Bedroom 2 Bedroom 3 Bedroom 4 Shower Room 3.70m (12'2") x 3.00m (9'10") 3.10m (10'2") x 2.60m (8'7") 5.70m (18'9") x 3.70m (12'2") 5.70m (18'9") x 3.70m (12'1") 3.20m (10'6") x 1.90m (6'3")

Gross internal floor area (m<sup>2</sup>): 145m<sup>2</sup> EPC Rating: D