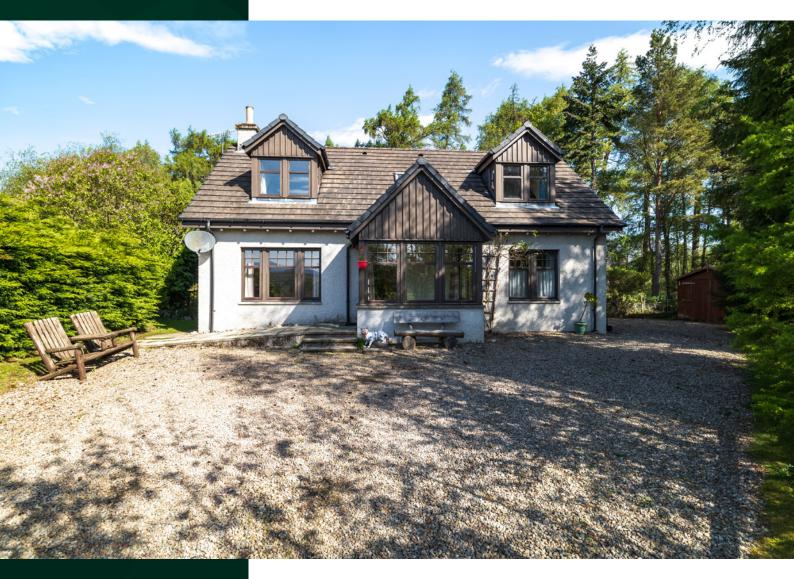

### Tolmain

GOLF COURSE ROAD, NEWTONMORE, HIGHLAND, PH20 1AT

A gorgeous four-bedroom three-bathroom house, overlooking Newtonmore Golf Course to the front and with direct access to woodland walks taking you around Loch Imrich to the rear

www.mcewanfraserlegal.co.uk

info@mcewanfraserlegal.co.uk

Welcome to Tolmain, Golf Course Road a brilliant four-bedroom detached home set amidst scenic surroundings. This stunning property overlooks Newtonmore Golf Course to the front and offers direct access to woodland walks around Loch Imrich from the rear, providing a perfect blend of luxury and nature.

## THE BSHOWER ROOM

The outside of Tolmain is equally impressive. A long, gated driveway leads to a detached wooden garage, offering ample parking and storage. The well-maintained garden is a sun trap, providing a serene space for relaxation and outdoor activities. A small gate at the back of the garden opens directly to enchanting woodland walks around Loch Imrich, making it easy to immerse yourself in nature.