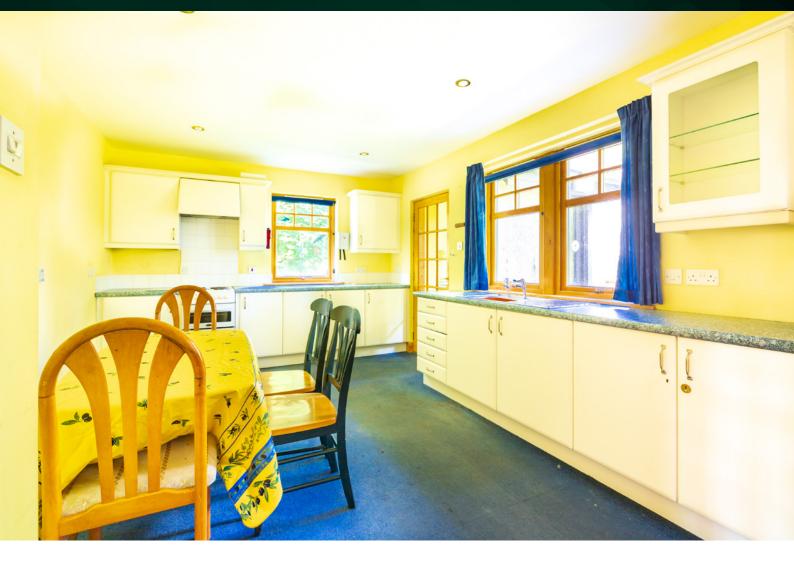

# THE KITCHEN

The large kitchen, complete with a generous dining area, is perfect for family meals and gatherings. Adjacent to the kitchen, the separate utility room conveniently leads to the rear garden.