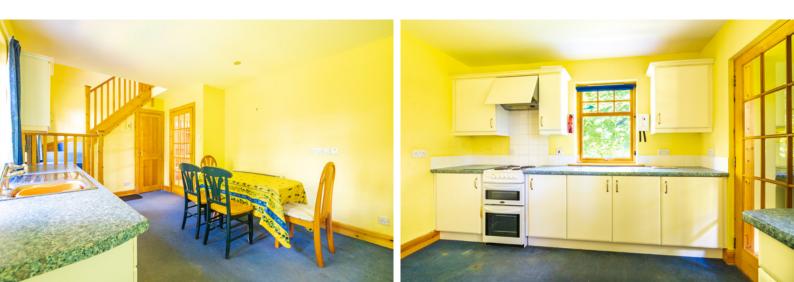

# THE KITCHEN

The large kitchen, complete with a generous dining area, is perfect for family meals and gatherings. Adjacent to the kitchen, the separate utility room conveniently leads to the rear garden.

## THE UTILITY

On the ground floor, you will also find two spacious double bedrooms, one of which is the primary bedroom with its own en-suite shower room. A family bathroom, featuring a bath suite and overhead shower, completes the ground floor layout.