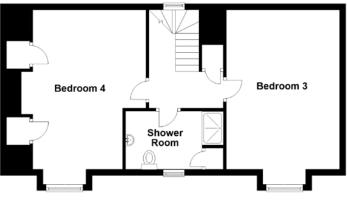

#### FLOOR PLAN, DIMENSIONS & MAP

Approximate Dimensions (Taken from the widest point)

Porch En-suite Lounge Kitchen Utility Bathroom 2.50m (8'2") x 2.00m (6'7") 2.20m (7'3") x 1.80m (5'11") 5.20m (17'1") x 4.10m (13'5") 5.20m (17'1") x 3.30m (10'10") 1.70m (5'7") x 1.50m (4'11") 2.20m (7'3") x 1.80m (5'11") Bedroom 1 Bedroom 2 Bedroom 3 Bedroom 4 Shower Room 3.70m (12'2") x 3.00m (9'10") 3.10m (10'2") x 2.60m (8'7") 5.70m (18'9") x 3.70m (12'2") 5.70m (18'9") x 3.70m (12'1") 3.20m (10'6") x 1.90m (6'3")

Gross internal floor area (m<sup>2</sup>): 145m<sup>2</sup> EPC Rating: D