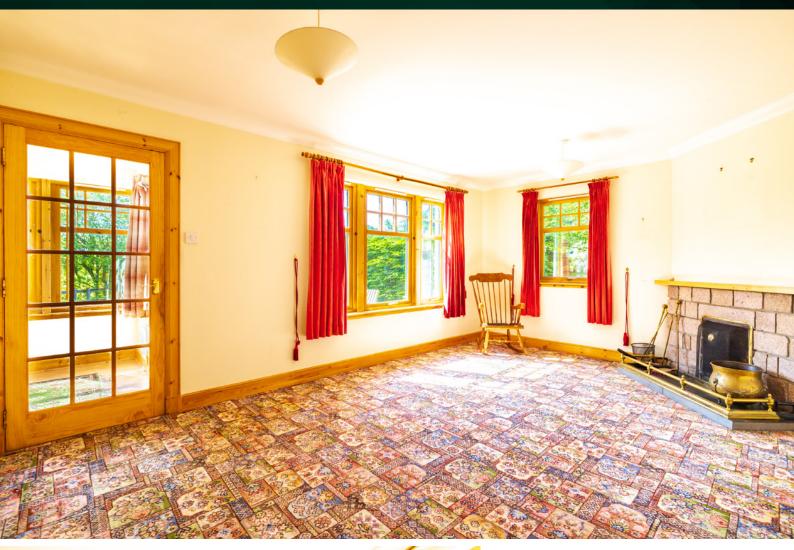

## THE LOUNGE

The spacious lounge is flooded with natural light and offers breathtaking views of the Golf Course, making it an ideal place to relax and entertain.