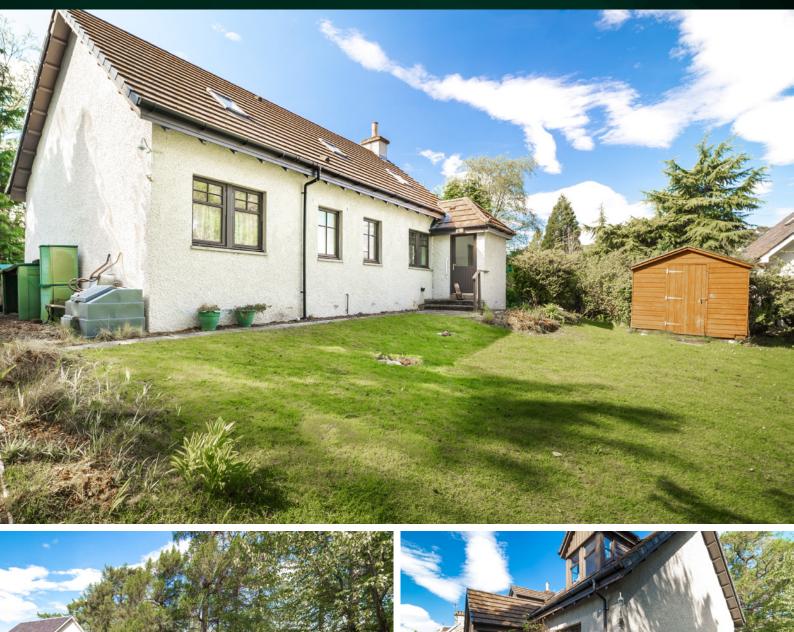

## THE BSHOWER ROOM

The outside of Tolmain is equally impressive. A long, gated driveway leads to a detached wooden garage, offering ample parking and storage. The well-maintained garden is a sun trap, providing a serene space for relaxation and outdoor activities. A small gate at the back of the garden opens directly to enchanting woodland walks around Loch Imrich, making it easy to immerse yourself in nature.

### EXTERNALS & VIEW