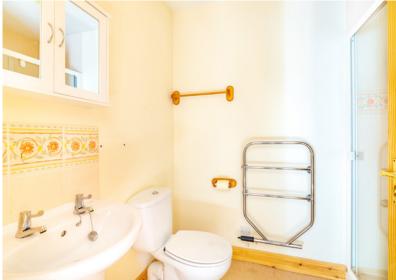

## THE UTILITY

On the ground floor, you will also find two spacious double bedrooms, one of which is the primary bedroom with its own en-suite shower room. A family bathroom, featuring a bath suite and overhead shower, completes the ground floor layout.

## THE BSHOWER ROOM

The outside of Tolmain is equally impressive. A long, gated driveway leads to a detached wooden garage, offering ample parking and storage. The well-maintained garden is a sun trap, providing a serene space for relaxation and outdoor activities. A small gate at the back of the garden opens directly to enchanting woodland walks around Loch Imrich, making it easy to immerse yourself in nature.