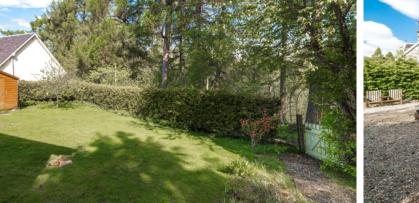

## THE BSHOWER ROOM

The outside of Tolmain is equally impressive. A long, gated driveway leads to a detached wooden garage, offering ample parking and storage. The well-maintained garden is a sun trap, providing a serene space for relaxation and outdoor activities. A small gate at the back of the garden opens directly to enchanting woodland walks around Loch Imrich, making it easy to immerse yourself in nature.

### EXTERNALS & VIEW