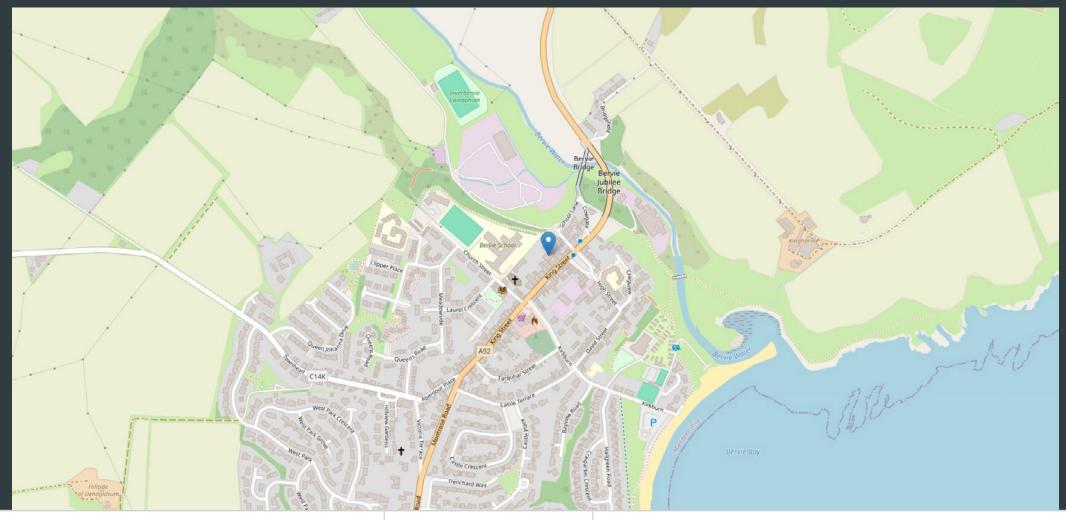

## **THE LOCATION** INVERBERVIE, DD10 ORQ

NESTLED IN THE CHARMING COASTAL TOWN OF INVERBERVIE, THIS INDUSTRIAL SITE OFFERS A PRIME LOCATION FOR BUSINESSES SEEKING A STRATEGIC BASE FOR THEIR OPERATIONS.

Situated amidst the picturesque landscapes of Aberdeenshire, Inverbervie combines the tranquillity of rural living with the convenience of easy access to major transportation routes. Boasting a rich history and a thriving community, Inverbervie offers a supportive environment for businesses to flourish. With its close proximity to major cities such as Aberdeen and Dundee, this location provides excellent connectivity and access to a skilled workforce. Whether you're in manufacturing, logistics, or distribution, this industrial site in Inverbervie offers the perfect blend of location, convenience, and opportunity. Contact us today to explore the potential of this prime industrial location and take your business to new heights.