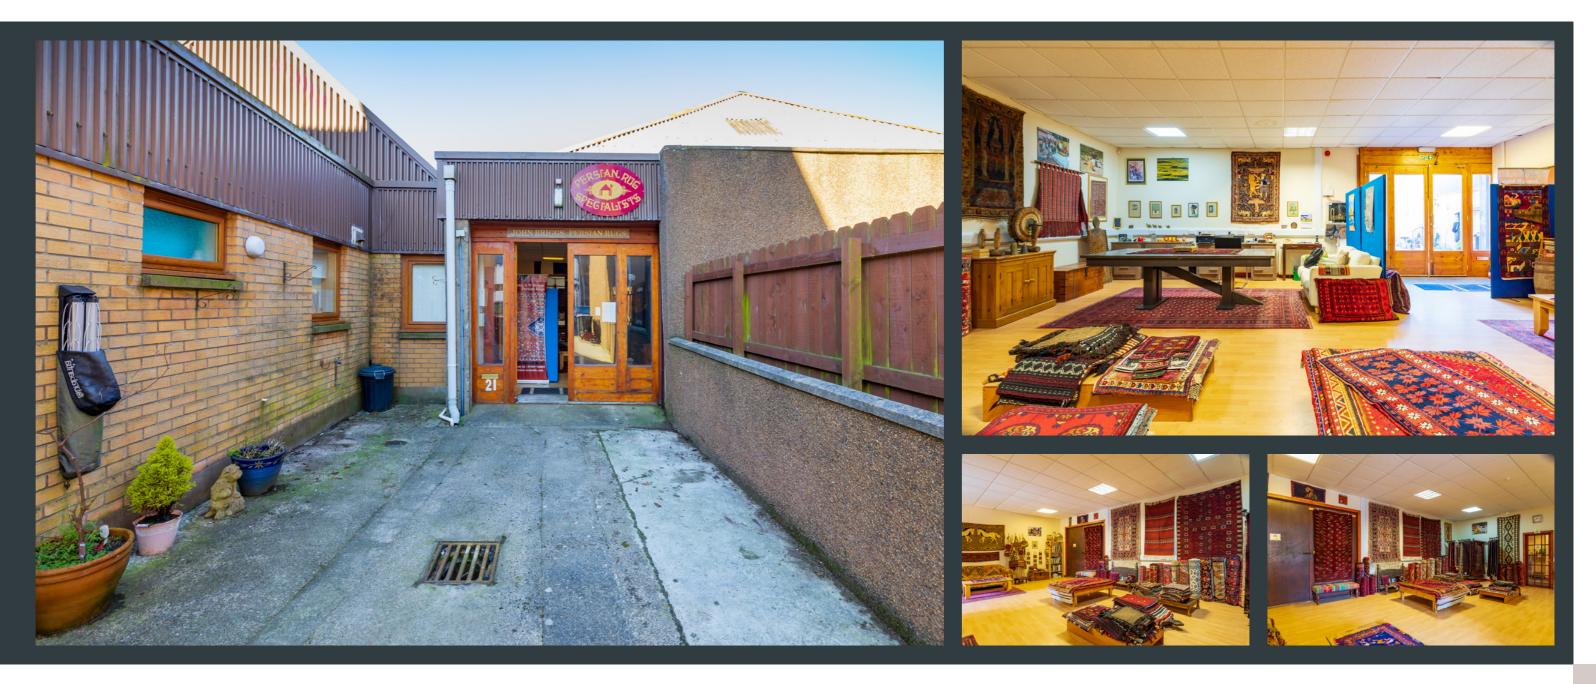

## **21-23 KING STREET** INVERBERVIE, DD10 ORQ

MCEWAN FRASER LEGAL IS KEEN TO INTRODUCE AN EXCEPTIONAL OPPORTUNITY FOR BUSINESSES SEEKING PRIME INDUSTRIAL SPACE.

This industrial unit offers approximately 2300 square feet of versatile space, including a spacious front area, well-appointed office space, a convenient kitchen, toilet facilities, and a storage area. Situated in a highly sought-after location, this unit presents a prime opportunity for businesses of various types. Whether you're in manufacturing, distribution, or service-based industries, or looking for an investment, this unit provides the ideal space to thrive and grow your operations. Don't miss out on this fantastic opportunity – contact us today to arrange a viewing and discuss the details further. We're here to help you make your business goals a reality.

### 21-23 KING STREET, INVERBERVIE, DD10 ORQ —