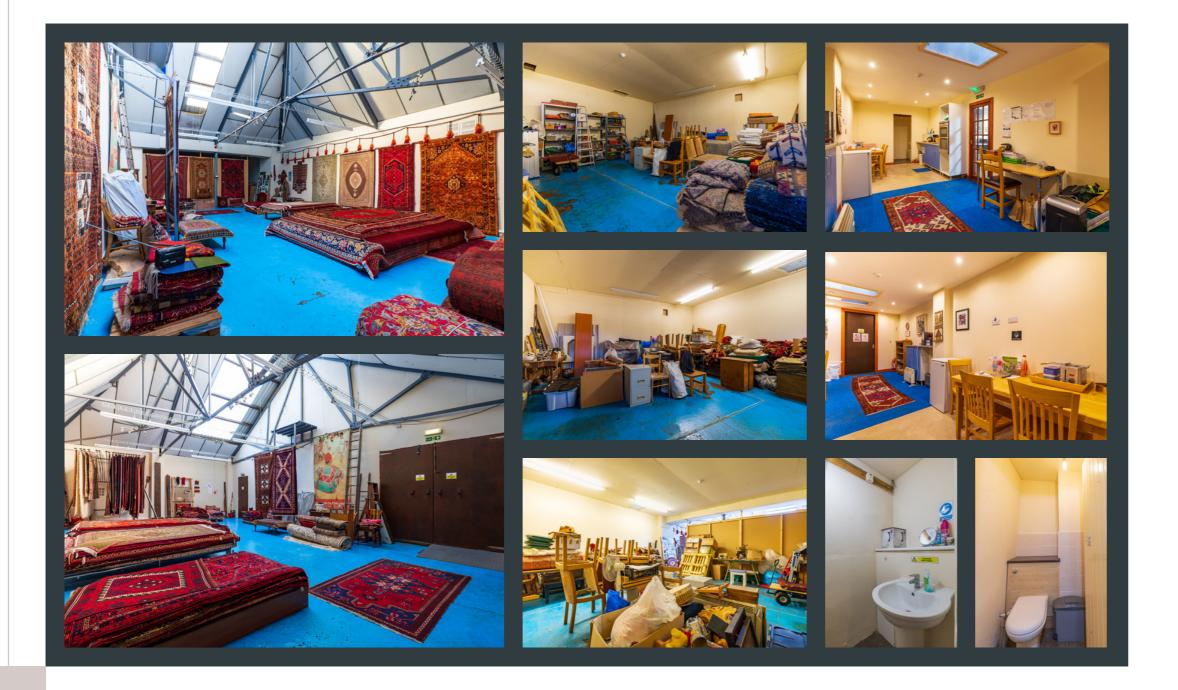

## **21-23 KING STREET** INVERBERVIE, DD10 ORQ

MCEWAN FRASER LEGAL IS KEEN TO INTRODUCE AN EXCEPTIONAL OPPORTUNITY FOR BUSINESSES SEEKING PRIME INDUSTRIAL SPACE.

This industrial unit offers approximately 2300 square feet of versatile space, including a spacious front area, well-appointed office space, a convenient kitchen, toilet facilities, and a storage area. Situated in a highly sought-after location, this unit presents a prime opportunity for businesses of various types. Whether you're in manufacturing, distribution, or service-based industries, or looking for an investment, this unit provides the ideal space to thrive and grow your operations. Don't miss out on this fantastic opportunity – contact us today to arrange a viewing and discuss the details further. We're here to help you make your business goals a reality.

### 21-23 KING STREET, INVERBERVIE, DD10 ORQ —