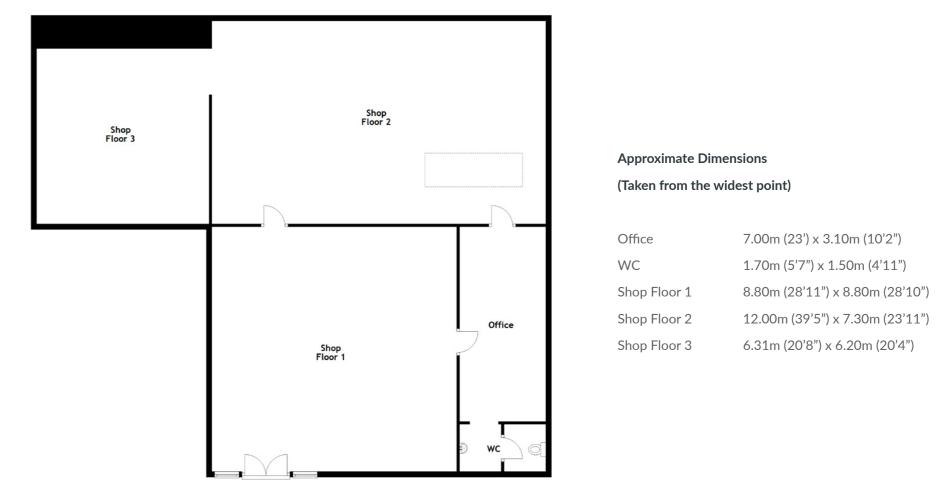

FOR BUSINESSES SEEKING PRIME INDUSTRIAL SPACE.

This industrial unit offers approximately 2300 square feet of versatile space, including a spacious front area, well-appointed office space, a convenient kitchen, toilet facilities, and a storage area. Situated in a highly sought-after location, this unit presents a prime opportunity for businesses of various types. Whether you're in manufacturing, distribution, or service-based industries, or looking for an investment, this unit provides the ideal space to thrive and grow your operations. Don't miss out on this fantastic opportunity – contact us today to arrange a viewing and discuss the details further. We're here to help you make your business goals a reality.



### 21-23 KING STREET, INVERBERVIE, DD10 ORQ —



# FLOOR PLAN & DIMENSIONS



## **THE LOCATION** INVERBERVIE, DD10 ORQ

NESTLED IN THE CHARMING COASTAL TOWN OF INVERBERVIE, THIS INDUSTRIAL SITE OFFERS A PRIME LOCATION FOR BUSINESSES SEEKING A STRATEGIC BASE FOR THEIR OPERATIONS.

Situated amidst the picturesque landscapes of Aberdeenshire, Inverbervie combines the tranquillity of rural living with the convenience of easy access to major transportation routes. Boasting a rich history and a thriving community, Inverbervie offers a supportive environment for businesses to flourish. With its close proximity to major cities such as Aberdeen and Dundee, this location provides excellent connectivity and access to a skilled workforce. Whether you're in manufacturing, logistics, or distribution, this industrial site in Inverbervie offers the perfect blend of location, con