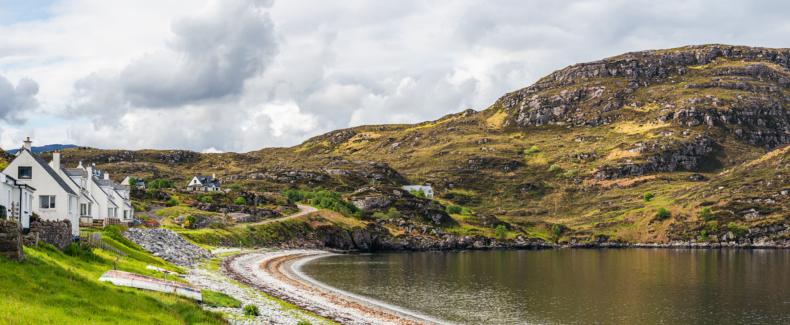

Explore a diverse range of walks in the area, from mountain trails and rocky coasts to long inland footpaths, featuring some of the finest summits in the northwest Highlands. Ullapool serves as an ideal base for venturing into the surrounding countryside and touring Wester Ross and the Highlands. Additionally, a short ferry ride transports you to Stornoway and Lewis in the Outer Hebrides, expanding your horizons.