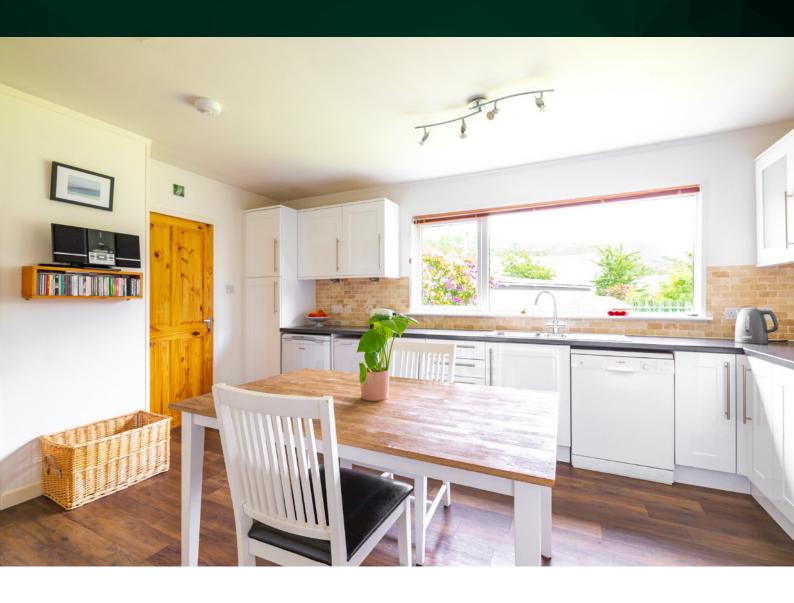

### THE KITCHEN/DINER

The dining kitchen area is perfect for both everyday meals and entertaining, featuring ample space for a dining table. A convenient utility area with an additional WC adds to the home's practicality.