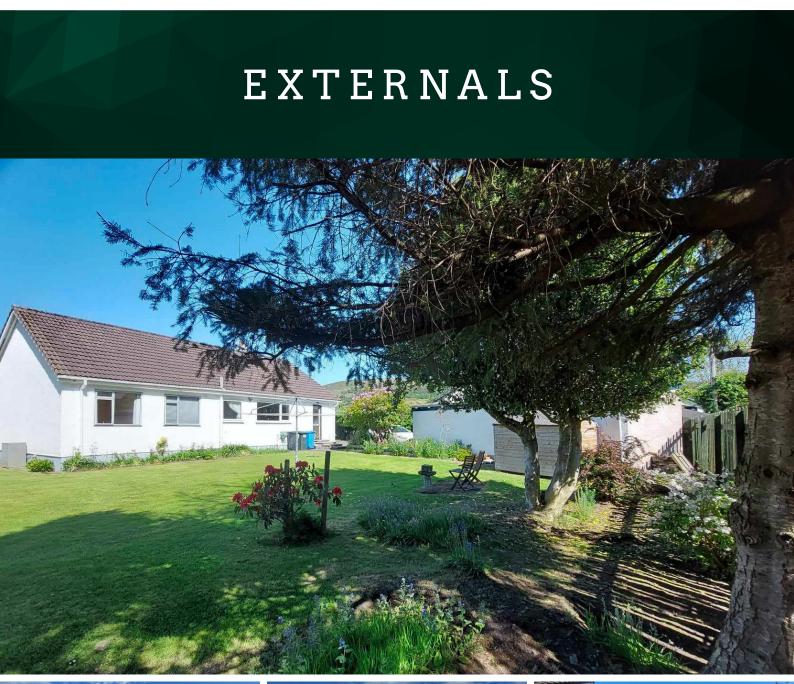

The large windows throughout the home allow you to take in the picturesque surroundings from every room, making nature a part of your everyday life. Outside, the property continues to impress. A spacious driveway accommodates at least five cars, while a large garage provides additional storage or parking. The wrap-around garden is a haven for nature lovers, attracting wild birds and offering a peaceful outdoor space to enjoy. With stunning views, this bright and inviting bungalow at 2

Riverside Terrace is a perfect blend of comfort, space, and tranquillity

\*The owners are also selling by separate negotiation a conveniently located plot accessed from Fraser Court behind the property, with mature shrubs, fruit trees, and stunning mountain views, they have investigated connections for electricity, water, and sewage. Previously approved for a 4-bedroom home with a wrap-around garden (Ref: 15/00443/FUL), and currently has planning in principle (Ref: 23/05761/PIP).