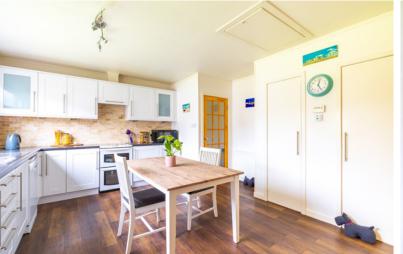

### THE KITCHEN/DINER

The dining kitchen area is perfect for both everyday meals and entertaining, featuring ample space for a dining table. A convenient utility area with an additional WC adds to the home's practicality.