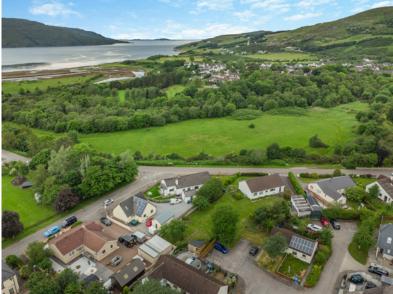

#### THE LOCATION

Welcome to the enchanting town of Ullapool, a charming fishing haven situated approximately 55 miles west of Inverness City Centre. Embark on a scenic journey along the A835, winding through breathtaking landscapes—just over an hour's drive filled with captivating places of interest and convenient rest stops on the way. Nestled in one of the least spoiled natural environments in the UK, Ullapool offers a wealth of attractions and activities. The town is adorned with brilliant local amenities, catering to both everyday living and the perfect holiday retreat.

Explore a diverse range of walks in the area, from mountain trails and rocky coasts to long inland footpaths, featuring some of the finest summits in the northwest Highlands. Ullapool serves as an ideal base for venturing into the surrounding countryside and touring Wester Ross and the Highlands. Additionally, a short ferry ride transports you to Stornoway and Lewis in the Outer Hebrides, expanding your horizons.