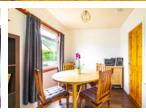

### THE KITCHEN/DINER

The dining kitchen area is perfect for both everyday meals and entertaining, featuring ample space for a dining table. A convenient utility area with an additional WC adds to the home's practicality.