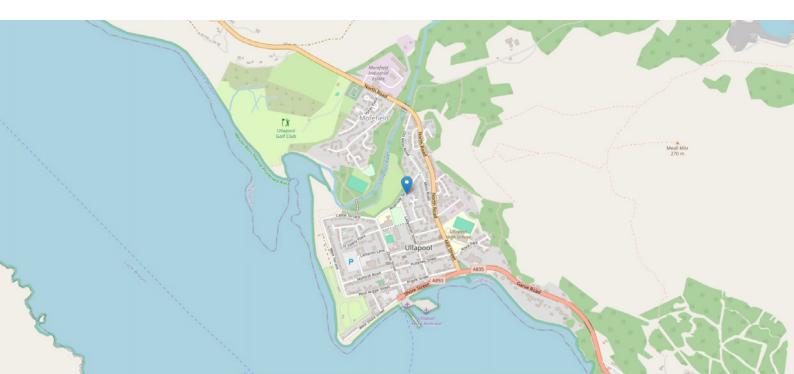

#### FLOOR PLAN, DIMENSIONS & MAP

Approximate Dimensions (Taken from the widest point)

 Lounge
 6.70m (22') x 5.70m (18'8")

 Kitchen/Diner
 4.80m (15'9") x 4.30m (14'1")

 Utility
 2.00m (6'7") x 1.80m (5'11")

Gross internal floor area (m²): 124m² | EPC Rating: E