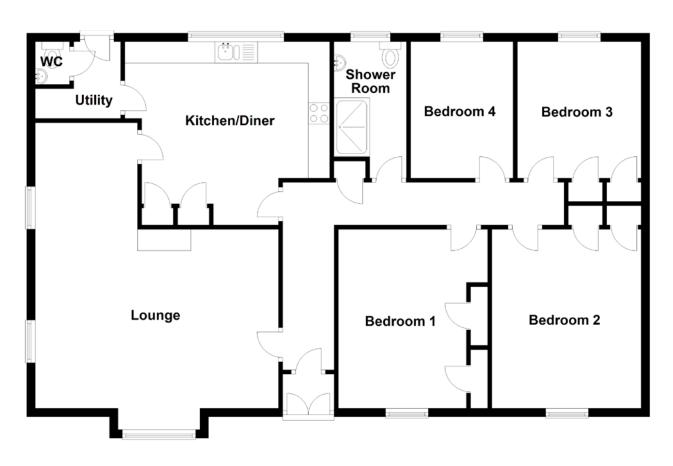

#### FLOOR PLAN, DIMENSIONS & MAP

Approximate Dimensions (Taken from the widest point)

 Lounge
 6.70m (22') x 5.70m (18'8")

 Kitchen/Diner
 4.80m (15'9") x 4.30m (14'1")

 Utility
 2.00m (6'7") x 1.80m (5'11")

 WC
 1.00m (3'3") x 0.80m (2'8")

 Bedroom 1
 4.20m (13'9") x 3.50m (11'6")

 Bedroom 2
 4.20m (13'9") x 3.50m (11'6")

 Bedroom 3
 3.20m (10'6") x 2.90m (9'6")

 Bedroom 4
 3.20m (10'6") x 2.40m (7'10")

 Shower Room
 3.20m (10'6") x 1.70m (5'7")

Gross internal floor area (m²): 124m² | EPC Rating: E