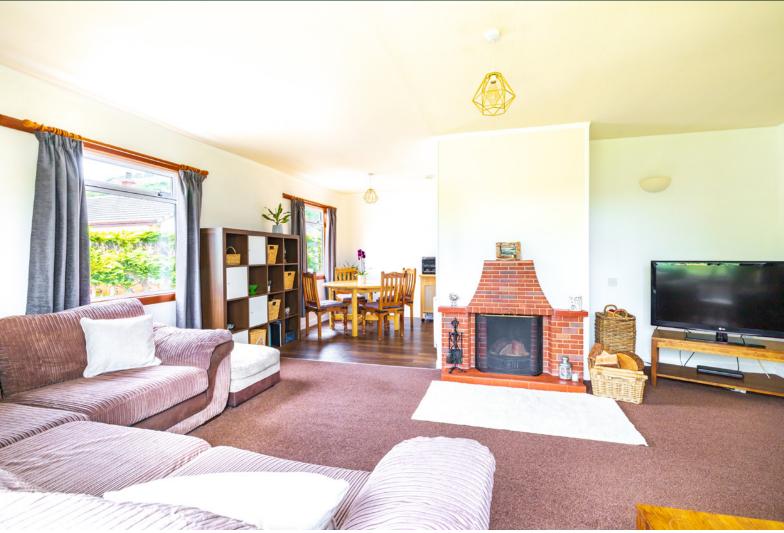

### THE LOUNGE

The home is designed on one level, ensuring easy accessibility and a seamless flow throughout. Step into a very bright and spacious lounge, where natural light floods in, accentuating the open fireplace that promises cosy evenings and leads into the relaxing dining area.