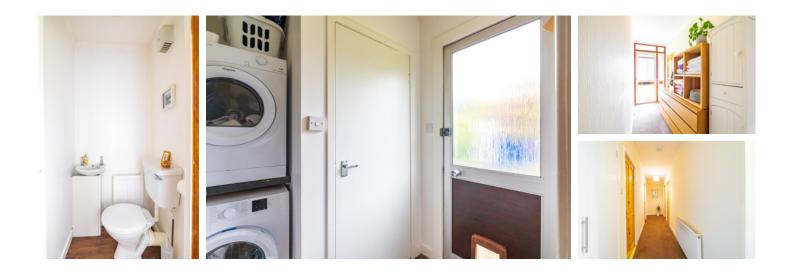

### THE KITCHEN/DINER

The dining kitchen area is perfect for both everyday meals and entertaining, featuring ample space for a dining table. A convenient utility area with an additional WC adds to the home's practicality.

The recently installed modern bathroom boasts a high-quality walk-in shower, blending functionality with contemporary style. All three double bedrooms are generously sized, offering built-in storage and cupboard space, ensuring plenty of room for the whole family. There is a further good sized single bedroom currently used as a bright and spacious office.