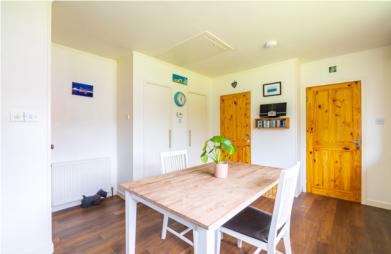

### THE KITCHEN/DINER

The dining kitchen area is perfect for both everyday meals and entertaining, featuring ample space for a dining table. A convenient utility area with an additional WC adds to the home's practicality.