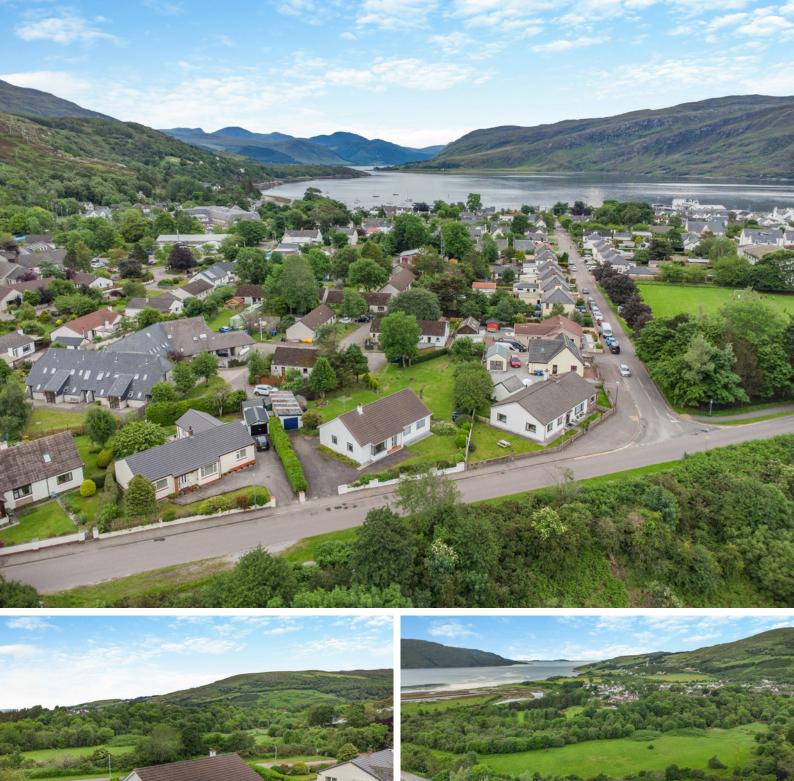

#### THE LOCATION

Welcome to the enchanting town of Ullapool, a charming fishing haven situated approximately 55 miles west of Inverness City Centre. Embark on a scenic journey along the A835, winding through breathtaking landscapes—just over an hour's drive filled with captivating places of interest and convenient rest stops on the way. Nestled in one of the least spoiled natural environments in the UK, Ullapool offers a wealth of attractions and activities. The town is adorned with brilliant local amenities, catering to both everyday living and the perfect holiday retreat.

Explore a diverse range of walks in the area, from mountain trails and rocky coasts to long inland footpaths, featuring some of the finest summits in the northwest Highlands. Ullapool serves as an ideal base for venturing into the surrounding countryside and touring Wester Ross and the Highlands. Additionally, a short ferry ride transports you to Stornoway and Lewis in the Outer Hebrides, expanding your horizons.

Acclaimed as an outdoor paradise, Ullapool showcases a 'Scandinavian twinkle in winter and Canadian-style adrenaline in summer.' Voted one of the UK's top 10 outdoor destinations, the town guarantees an unforgettable experience. Whether you seek adventure or tranquillity, Ullapool invites you to embrace its unique charm and explore the wonders that make it a truly exceptional destination.