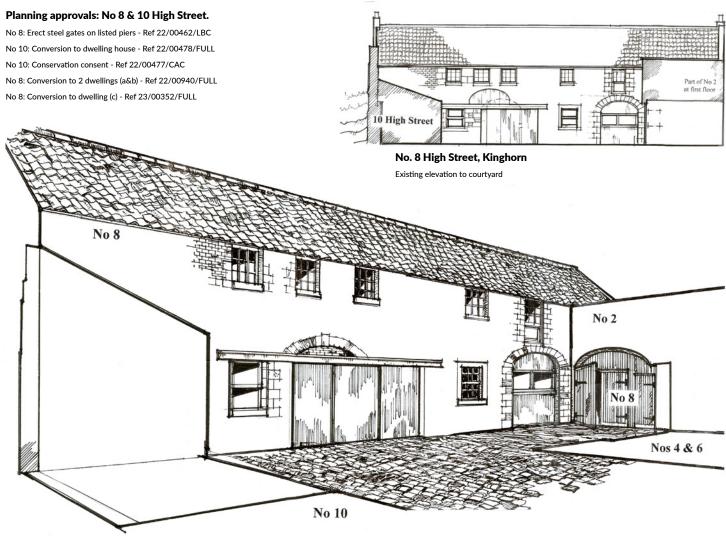

### EXISTING PLANS & ELEVATIONS

# THE SITE

The entirety of the building is currently under one Title. Full planning permission for the development of four residential properties. Other conversions (eg one large house) may be possible subject of course to a further planning application.

The planning application documents can be accessed on the Planning Portal of Fife Council.

Access to the site is via the High Street into the private gated courtyard. This is a unique opportunity to create a secluded community of four dwellings in the ever popular seaside resort of Kinghorn.