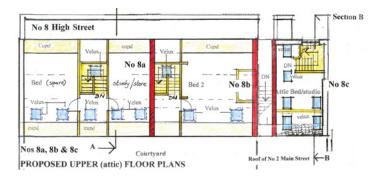

edge of Kinghorn town centre, extends to a large courtyard to the front and side of the property.

# THE SITE



The entirety of the building is currently under one Title. Full planning permission for the development of four residential properties. Other conversions (eg one large house) may be possible subject of course to a further planning application.

The planning application documents can be accessed on the Planning Portal of Fife Council.





Access to the site is via the High Street into the private gated courtyard. This is a unique opportunity to create a secluded community of four dwellings in the ever popular seaside resort of Kinghorn.



### EXISTING PLANS & ELEVATIONS







#### PROPOSED PLANS & ELEVATIONS - 8





Proposed Elevation to courtyard.

NB: No 8c has no ele-







### PROPOSED PLANS & ELEVATIONS - 10



Milling Contraction of the Contraction

# THE LOCATION

Kinghorn is a delightful coastal town to the east of the Forth bridges upon the shores of the Firth of Forth. Within the town, which oozes charm and character, there is a selection of shopping for everyday requirements and a local primary school of good repute. The majority of secondary school pupils attend Balwearie High School in nearby Kirkcaldy.







Kinghorn is known for its sandy Blue Flag beach, and its traditional summer fair and Highland games day held in Burntisland. There is also access to the Fife coastal paths and the Kinghorn golf course (pictured right). Close to the property, there is a station in Kinghorn only a few minutes walk away. To the north of the Town, a hill calle