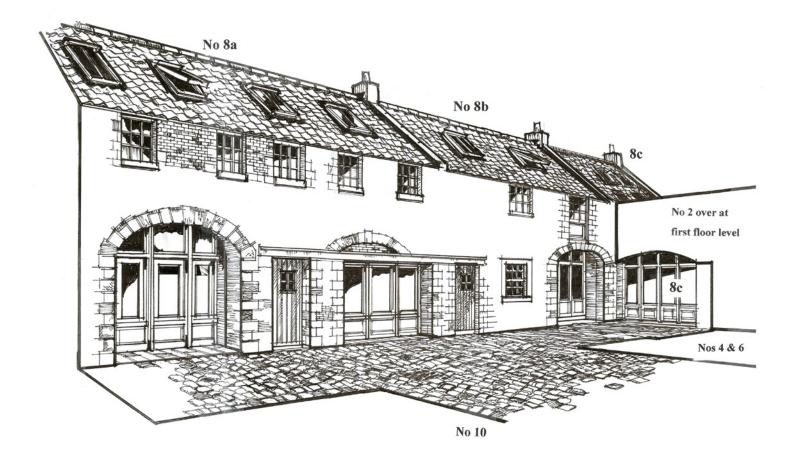

ella

Note: Gates and adjoining buildings omitted for clarity

This substantial development site in the ever-popular town of Kinghorn on the Fife coast, sitting to the west of the high street, on the edge of Kinghorn town centre, extends to a large courtyard to the front and side of the property.