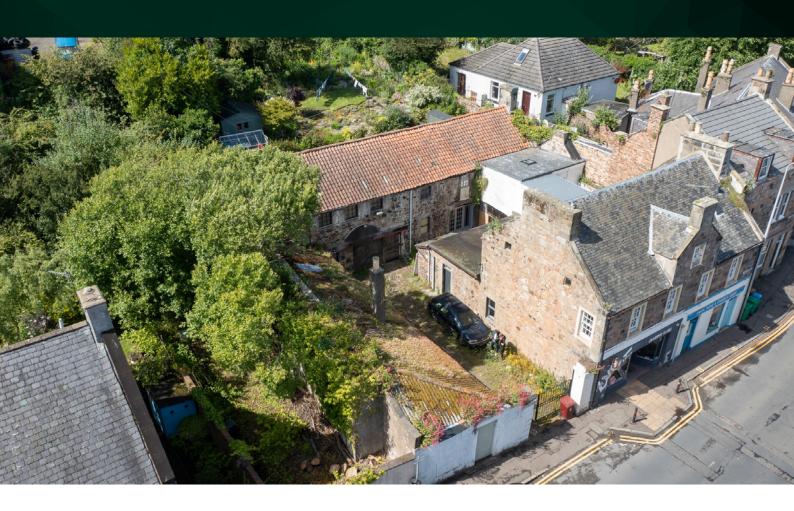

ella

Note: Gates and adjoining buildings omitted for clarity

This substantial development site in the ever-popular town of Kinghorn on the Fife coast, sitting to the west of the high street, on the edge of Kinghorn town centre, extends to a large courtyard to the front and side of the property.

# THE SITE

The entirety of the building is currently under one Title. Full planning permission for the development of four residential properties. Other conversions (eg one large house) may be possible subject of course to a further planning application.

The planning application documents can be accessed on the Planning Portal of Fife Council.

Access to the site is via the High Street into the private gated courtyard. This is a unique opportunity to create a secluded community of four dwellings in the ever popular seaside resort of Kinghorn.