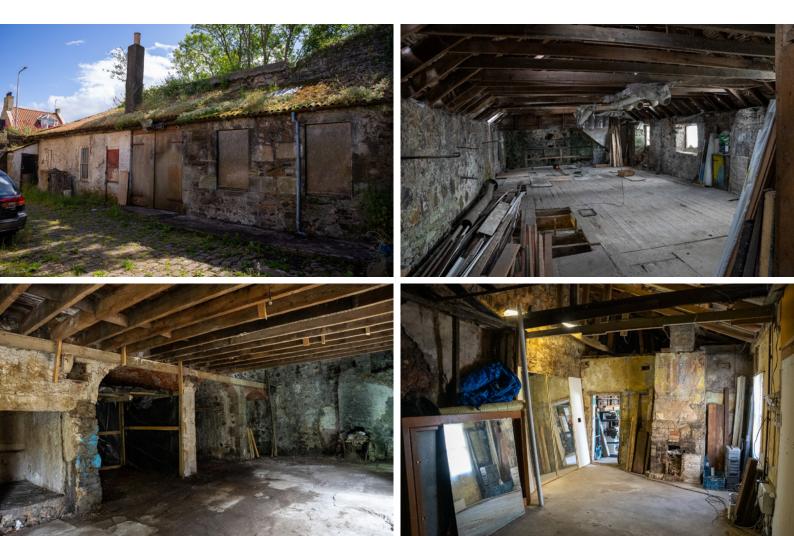

# THE SITE

The entirety of the building is currently under one Title. Full planning permission for the development of four residential properties. Other conversions (eg one large house) may be possible subject of course to a further planning application.

The planning application documents can be accessed on the Planning Portal of Fife Council.

Access to the site is via the High Street into the private gated courtyard. This is a unique opportunity to create a secluded community of four dwellings in the ever popular seaside resort of Kinghorn.