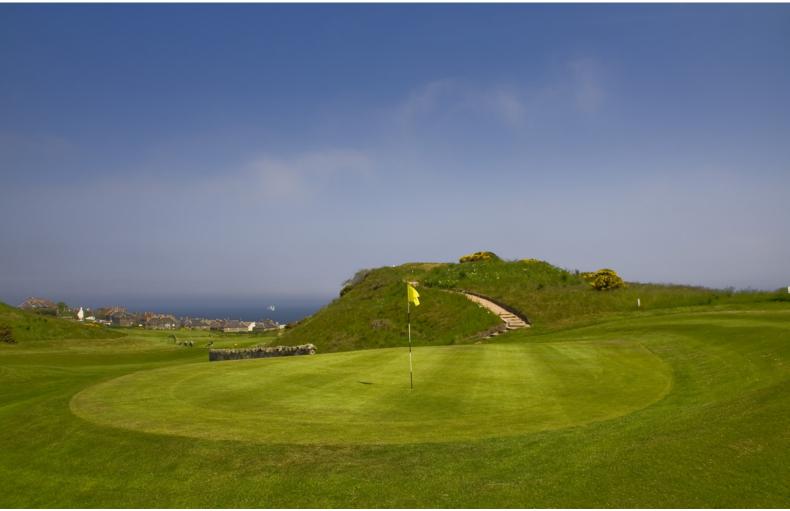

Kinghorn is known for its sandy Blue Flag beach, and its traditional summer fair and Highland games day held in Burntisland. There is also access to the Fife coastal paths and the Kinghorn golf course (pictured right). Close to the property, there is a station in Kinghorn only a few minutes walk away. To the north of the Town, a hill called The Binn is a landmark of the Fife coastline. There are regular bus services and Kinghorn railway station serves the town and provides direct links with, amongst other stops, Kirkcaldy to the north and Edinburgh to the south.