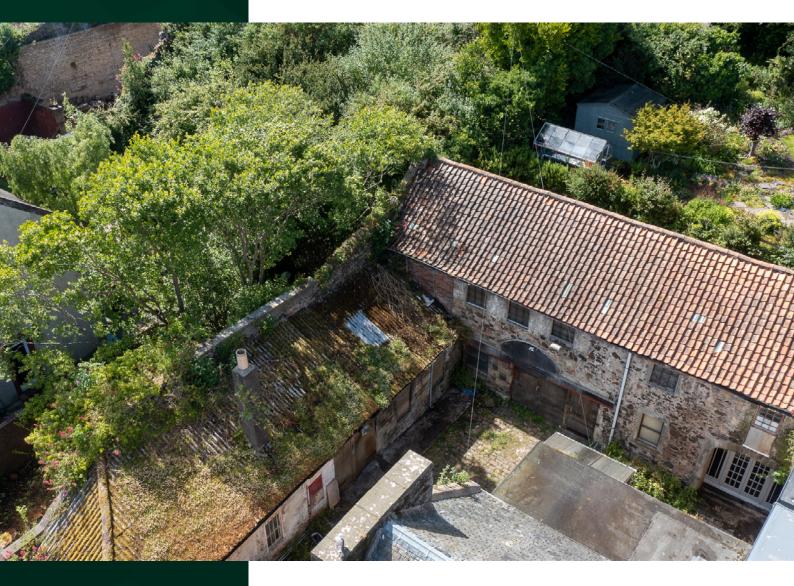

ella

Note: Gates and adjoining buildings omitted for clarity

This substantial development site in the ever-popular town of Kinghorn on the Fife coast, sitting to the west of the high street, on the edge of Kinghorn town centre, extends to a large courtyard to the front and side of the property.

# THE SITE

The entirety of the building is currently under one Title. Full planning permission for the development of four residential properties. Other conversions (eg one large house) may be possible subject of course to a further planning application.

The planning application documents can be accessed on the Planning Portal of Fife Council.

Access to the site is via the High Street into the private gated courtyard. This is a unique opportunity to create a secluded community of four dwellings in the ever popular seaside resort of Kinghorn.