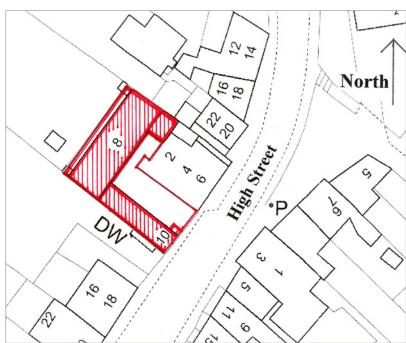

# THE SITE

The entirety of the building is currently under one Title. Full planning permission for the development of four residential properties. Other conversions (eg one large house) may be possible subject of course to a further planning application.

The planning application documents can be accessed on the Planning Portal of Fife Council.

Access to the site is via the High Street into the private gated courtyard. This is a unique opportunity to create a secluded community of four dwellings in the ever popular seaside resort of Kinghorn.