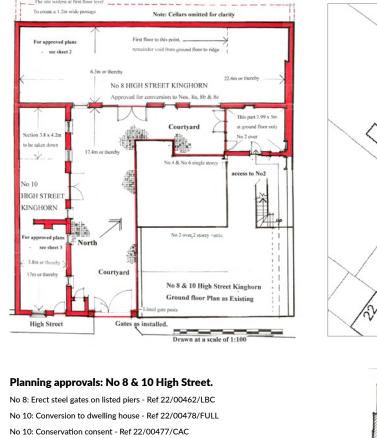

site in the ever-popular town of Kinghorn on the Fife coast, sitting to the west of the high street, on the edge of Kinghorn town centre, extends to a large courtyard to the front and side of the property.

# THE SITE



The entirety of the building is currently under one Title. Full planning permission for the development of four residential properties. Other conversions (eg one large house) may be possible subject of course to a further planning application.

The planning application documents can be accessed on the Planning Portal of Fife Council.





Access to the site is via the High Street into the private gated courtyard. This is a unique opportunity to create a secluded community of four dwellings in the ever popular seaside resort of Kinghorn.



### EXISTING PLANS & ELEVATIONS







#### PROPOSED PLANS & ELEVATIONS - 8





Proposed Elevation to courtyard.

NB: No 8c has no ele-







### PROPOSED PLANS & ELEVATIONS - 10



Milling Contraction of the Contraction

# THE LOCATION

Kinghorn is a delightful coastal town to the east of the Forth bridges upon the shores of the Firth of Forth. Within the town, which oozes charm and character, there is a selection of shopping for everyday requirements and a local primary school of good repute. The majority of secondary school pupils attend Balwearie High School in nearby Kirkcaldy.







Kinghorn is known for its sandy Blue Flag beach, and its traditional summer fair and Highland games day held in Burntisland. There is also access to the Fife coastal paths and the Kinghorn golf course (pictured right). Close to the pr