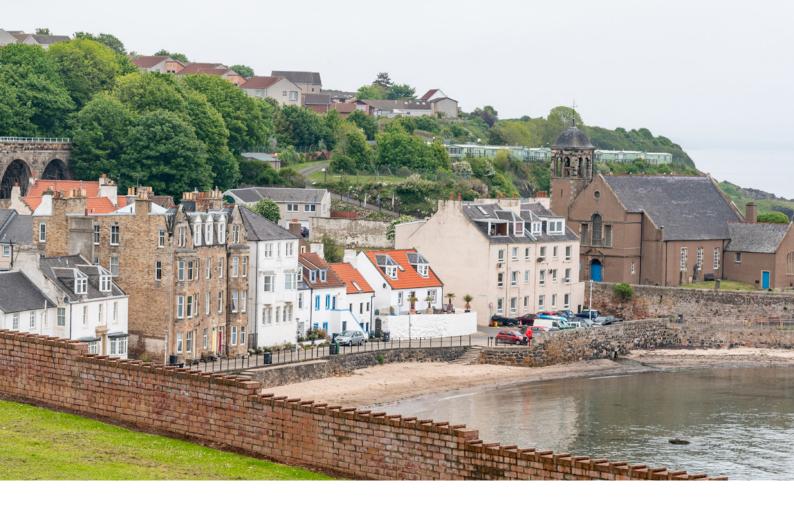

# THE LOCATION

Kinghorn is a delightful coastal town to the east of the Forth bridges upon the shores of the Firth of Forth. Within the town, which oozes charm and character, there is a selection of shopping for everyday requirements and a local primary school of good repute. The majority of secondary school pupils attend Balwearie High School in nearby Kirkcaldy.

Kinghorn is known for its sandy Blue Flag beach, and its traditional summer fair and Highland games day held in Burntisland. There is also access to the Fife coastal paths and the Kinghorn golf course (pictured right). Close to the property, there is a station in Kinghorn only a few minutes walk away. To the north of the Town, a hill called The Binn is a landmark of the Fife coastline. There are regular bus services and Kinghorn railway station serves the town and provides direct links with, amongst other stops, Kirkcaldy to the north and Edinburgh to the south.