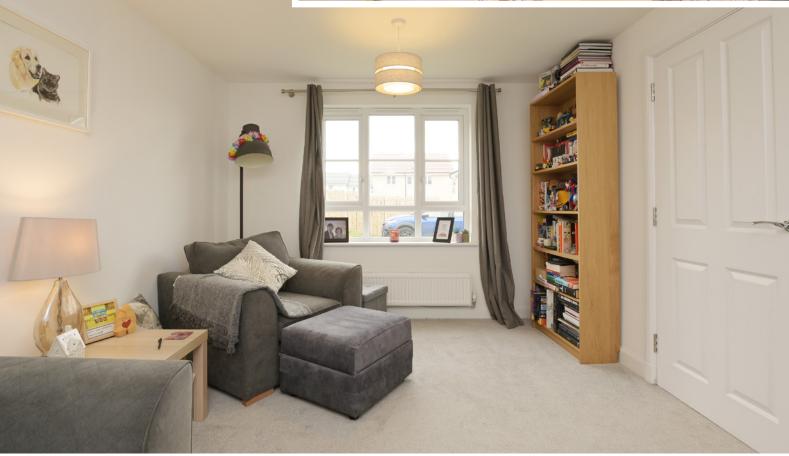

Inside, the property comprises a spacious living area which is front-facing and generously proportioned with ample space for various furniture configurations.

The fully equipped kitchen which provides direct access into the private rear garden. The kitchen is fitted with integrated appliances has a utility room and downstairs WC. In the kitchen there is also ample floor space for dining furniture.