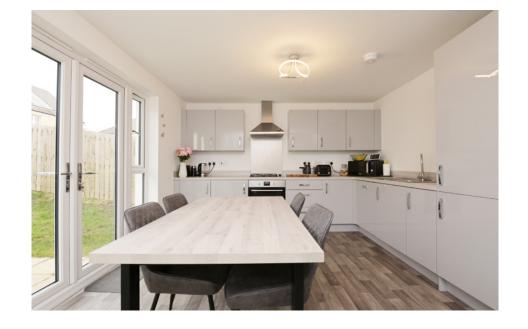

Inside, the property comprises a spacious living area which is front-facing and generously proportioned with ample space for various furniture configurations.

The fully equipped kitchen which provides direct access into the private rear garden. The kitchen is fitted with integrated appliances has a utility room and downstairs WC. In the kitchen there is also ample floor space for dining furniture.