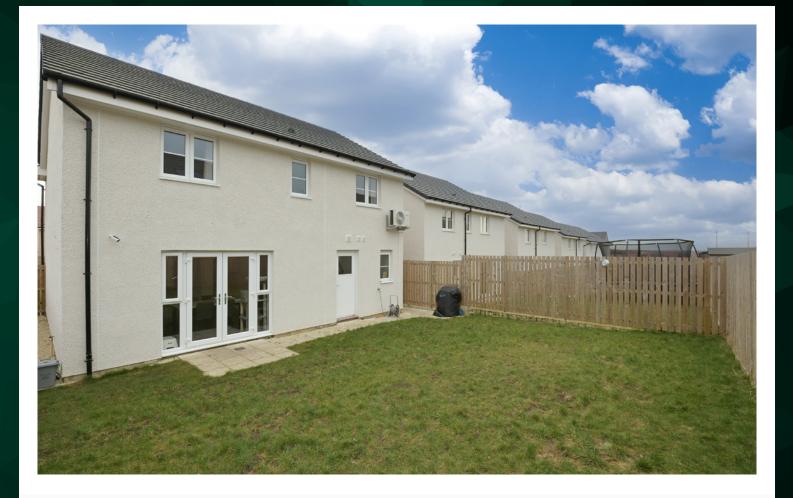

Gross internal floor area (m<sup>2</sup>): 119m<sup>2</sup> EPC Rating: B

In addition to this, the property includes an integral garage, EV charger, off-street parking for circa four cars with ease, front and back gardens and benefits from gas central heating and modern double glazing, making this a warm and cost-effective family home, year-round.