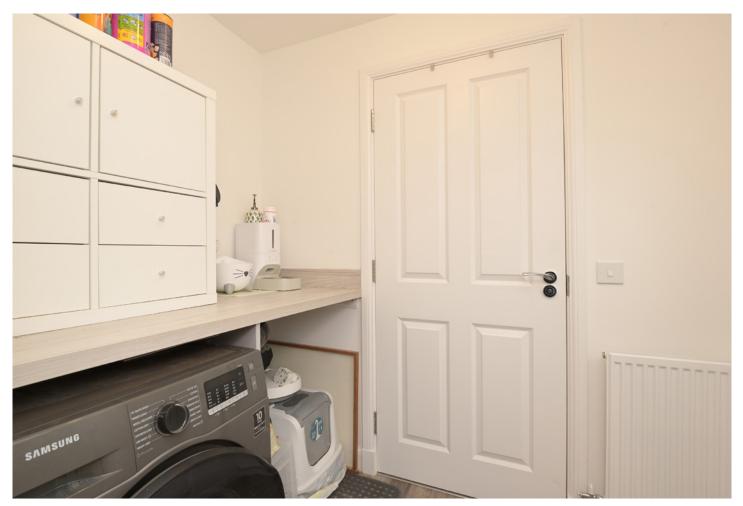

Inside, the property comprises a spacious living area which is front-facing and generously proportioned with ample space for various furniture configurations.

The fully equipped kitchen which provides direct access into the private rear garden. The kitchen is fitted with integrated appliances has a utility room and downstairs WC. In the kitchen there is also ample floor space for dining furniture.