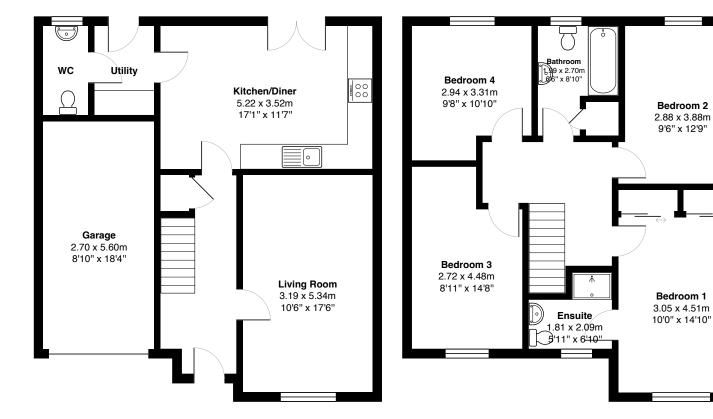

Inside, the property comprises a spacious living area which is front-facing and generously proportioned with ample space for various furniture configurations.

The fully equipped kitchen which provides direct access into the private rear garden. The kitchen is fitted with integrated appliances has a utility room and downstairs WC. In the kitchen there is also ample floor space for dining furniture.

The house boasts four generous double bedrooms ranging in size from master bedroom to bedroom four.

There is one main family bathroom with white three piece suite and a shower over the bath as well as master bedroom en suite shower room and downstairs WC completing the facilities within the property. All have been finished to an excellent standard.

Gross internal floor area (m<sup>2</sup>): 119m<sup>2</sup> EPC Rating: B

In addition to this, the property includes an integral garage, EV charger, off-street parking for circa four cars with ease, front and back gardens and benefits from gas central heating and modern double glazing, making this a warm and cost-effective family home, year-round.