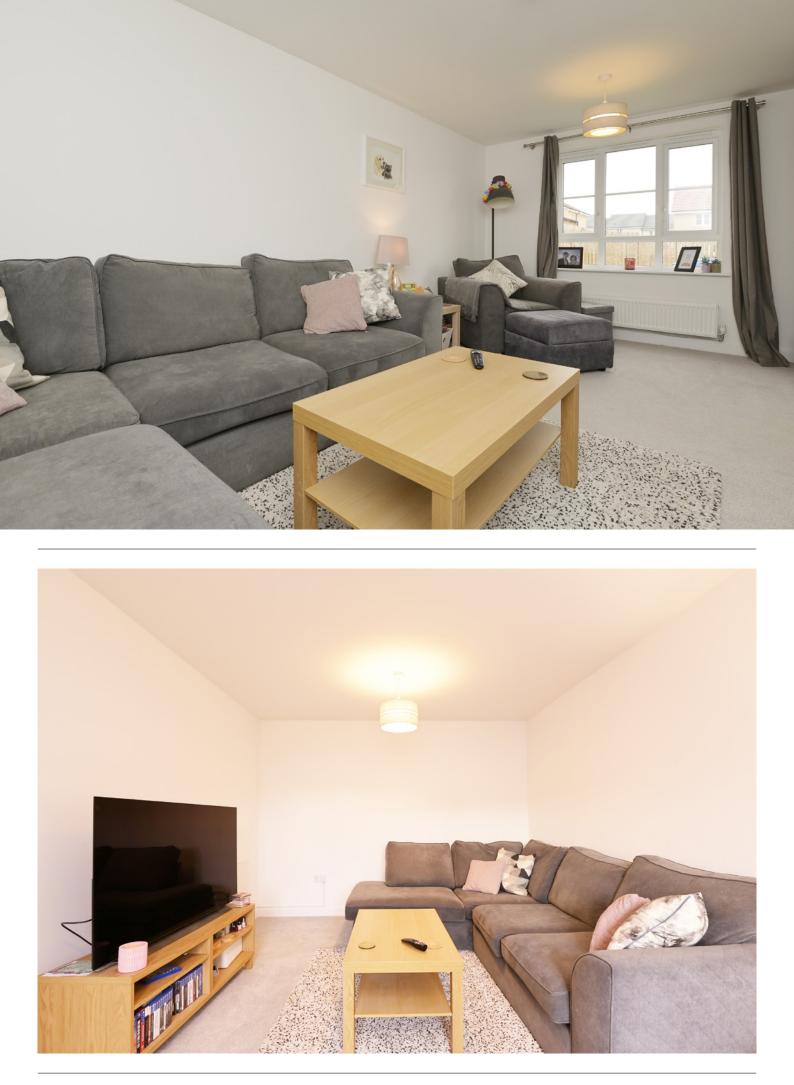

Inside, the property comprises a spacious living area which is front-facing and generously proportioned with ample space for various furniture configurations.

The fully equipped kitchen which provides direct access into the private rear garden. The kitchen is fitted with integrated appliances has a utility room and downstairs WC. In the kitchen there is also ample floor space for dining furniture.