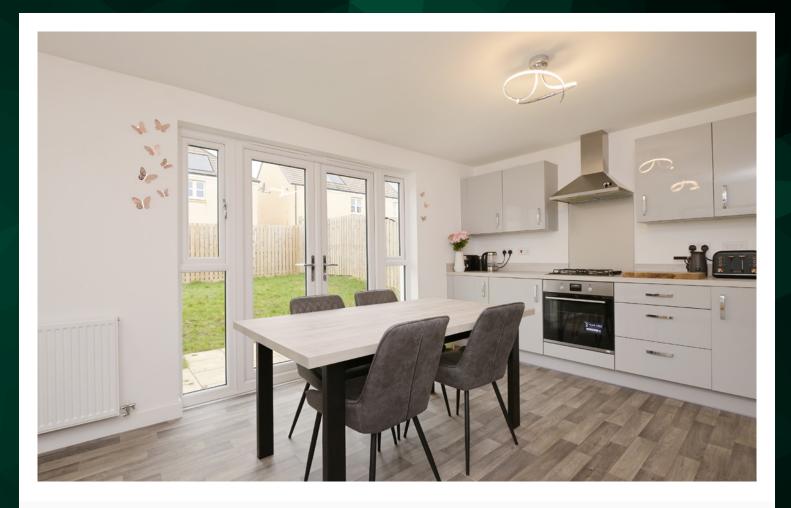

Inside, the property comprises a spacious living area which is front-facing and generously proportioned with ample space for various furniture configurations.

The fully equipped kitchen which provides direct access into the private rear garden. The kitchen is fitted with integrated appliances has a utility room and downstairs WC. In the kitchen there is also ample floor space for dining furniture.