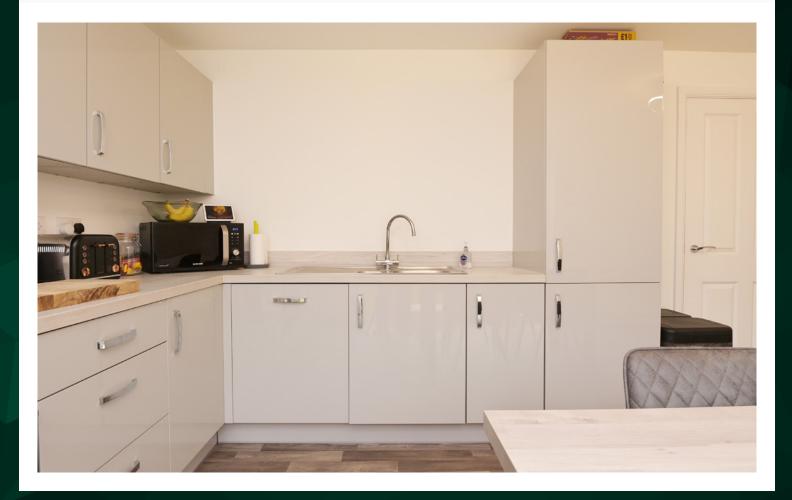

Inside, the property comprises a spacious living area which is front-facing and generously proportioned with ample space for various furniture configurations.

The fully equipped kitchen which provides direct access into the private rear garden. The kitchen is fitted with integrated appliances has a utility room and downstairs WC. In the kitchen there is also ample floor space for dining furniture.