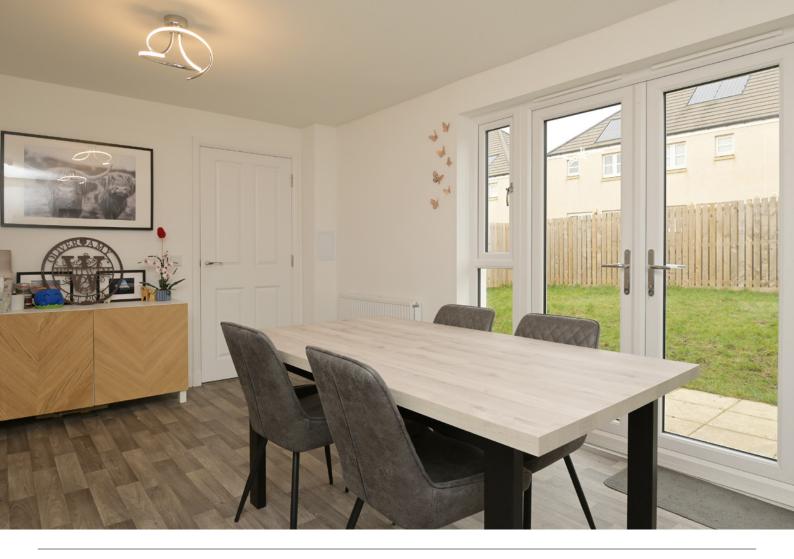

Inside, the property comprises a spacious living area which is front-facing and generously proportioned with ample space for various furniture configurations.

The fully equipped kitchen which provides direct access into the private rear garden. The kitchen is fitted with integrated appliances has a utility room and downstairs WC. In the kitchen there is also ample floor space for dining furniture.