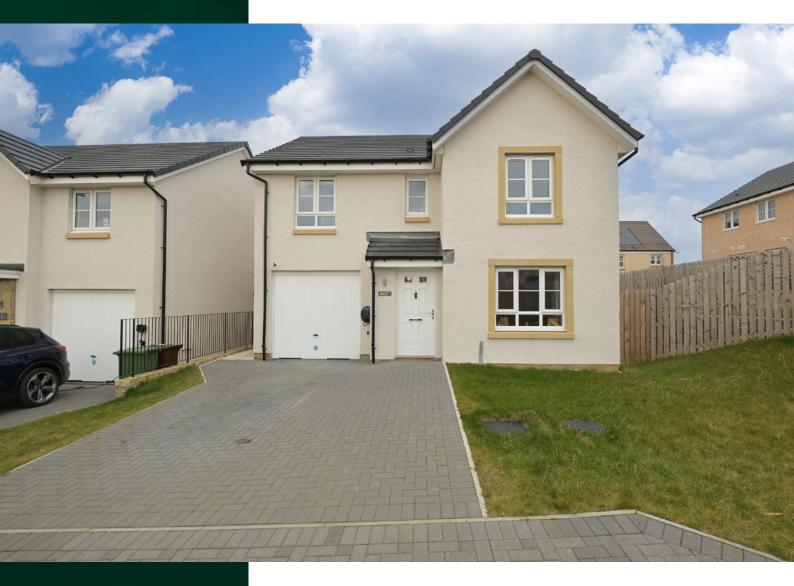

## 56 Cleugh Rise

WALLYFORD, EAST LOTHIAN, EH21 8FJ

## SPACIOUS FOUR BEDROOM DETACHED FAMILY HOME IN WALLYFORD

www.mcewanfraserlegal.co.uk

info@mcewanfraserlegal.co.uk

McEwan Fraser Legal is delighted to present this spacious four-bedroom detached family home in the East Lothian town of Wallyford.

Gross internal floor area (m<sup>2</sup>): 119m<sup>2</sup> EPC Rating: B

In addition to this, the property includes an integral garage, EV charger, off-street parking for circa four cars with ease, front and back gardens and benefits from gas central heating and modern double glazing, making this a warm and cost-effective family home, year-round.