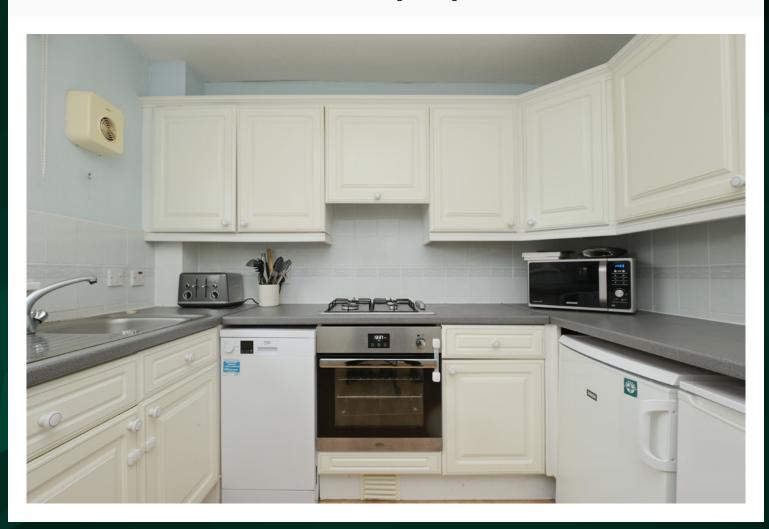

There is a fully equipped breakfasting kitchen which is in good order with gas hob, fan oven and fitted with free-standing white goods.

The flat boasts two generous double bedrooms both of which are similar in size and both have integrated wardrobe space.