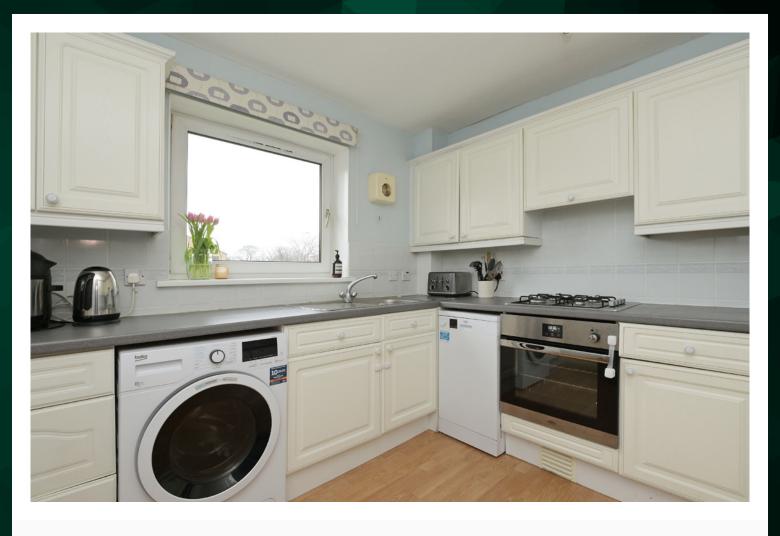

There is a fully equipped breakfasting kitchen which is in good order with gas hob, fan oven and fitted with free-standing white goods.

The flat boasts two generous double bedrooms both of which are similar in size and both have integrated wardrobe space.