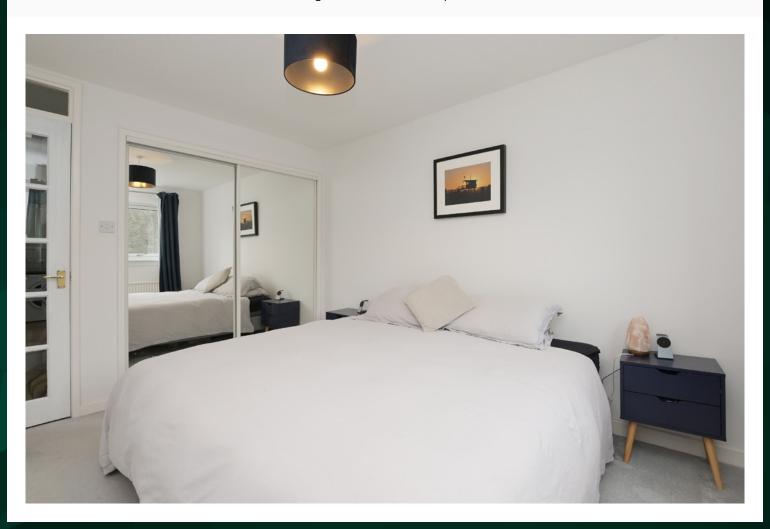

There is one main family bathroom which is fitted with an electric shower over the bath and is in modern condition.

Gross internal floor area (m²): 59m²

EPC Rating: C

In addition to this, the property includes off-street parking, a single garage, attic access with Ramsay ladder, double-glazed windows, gas central heating and is a cosy and cost-effective home, year-round.