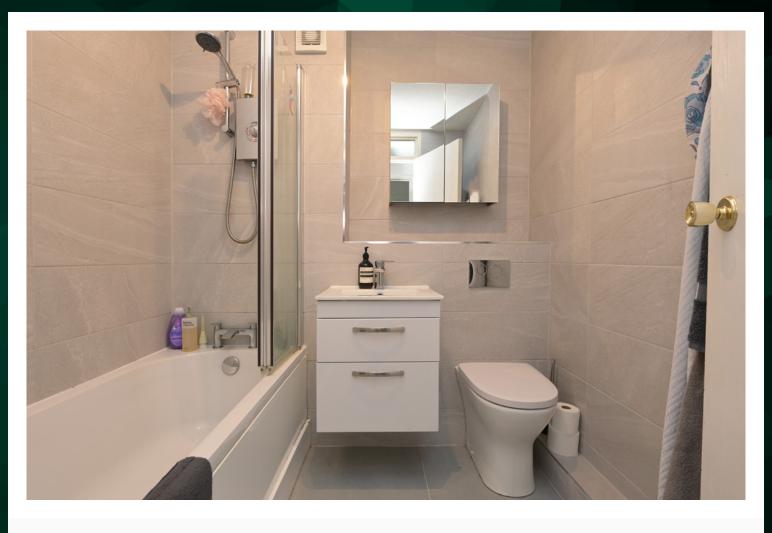

There is one main family bathroom which is fitted with an electric shower over the bath and is in modern condition.

Gross internal floor area (m²): 59m²

EPC Rating: C

In addition to this, the property includes off-street parking, a single garage, attic access with Ramsay ladder, double-glazed windows, gas central heating and is a cosy and cost-effective home, year-round.