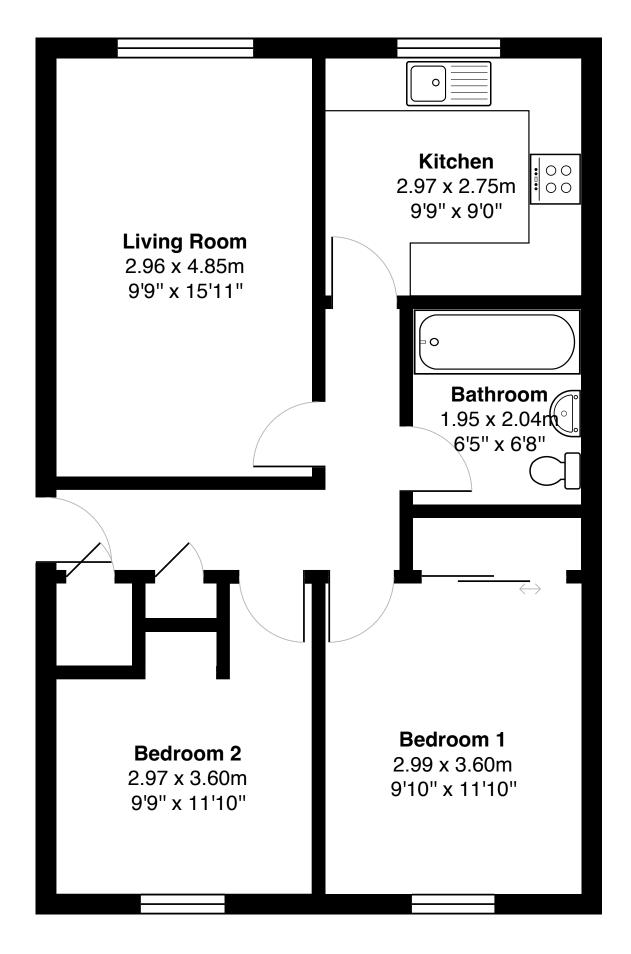

## SPACIOUS TWO BEDROOM FIRST FLOOR FLAT IN TRINITY

McEwan Fraser Legal is delighted to present this generously proportioned two-bedroom first-floor flat to the market. Inside, the property comprises of a spacious living area which is flooded with natural light from the large windows and offers various possibilities for furniture arrangements and can accommodate a dining space.

There is a fully equipped breakfasting kitchen which is in good order with gas hob, fan oven and fitted with free-standing white goods.

The flat boasts two generous double bedrooms both of which are similar in size and both have integrated wardrobe space.

There is one main family bathroom which is fitted with an electric shower over the bath and is in modern condition.

Gross internal floor area (m²): 59m²

EPC Rating: C

In addition to this, the property includes off-street parking, a single garage, attic access with Ramsay ladder, double-glazed windows, gas central heating and is a cosy and cost-effective home, year-round.