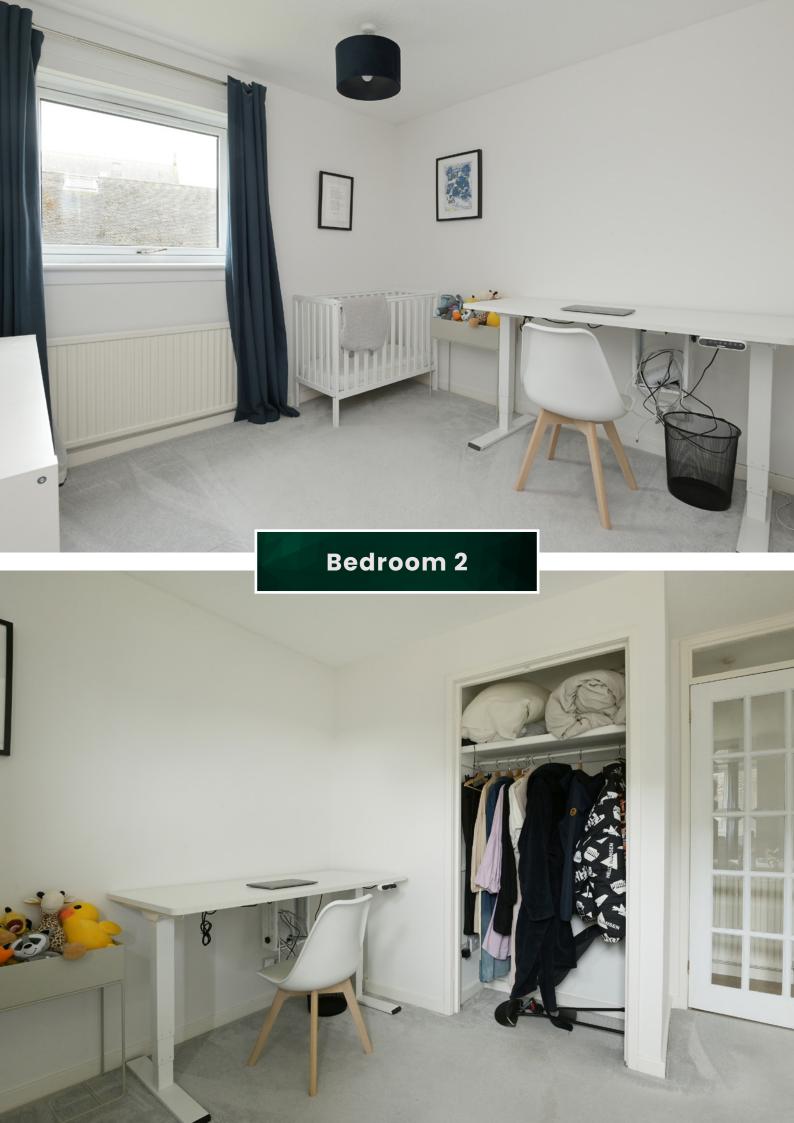

There is one main family bathroom which is fitted with an electric shower over the bath and is in modern condition.

Gross internal floor area (m²): 59m²

EPC Rating: C

In addition to this, the property includes off-street parking, a single garage, attic access with Ramsay ladder, double-glazed windows, gas central heating and is a cosy and cost-effective home, year-round.