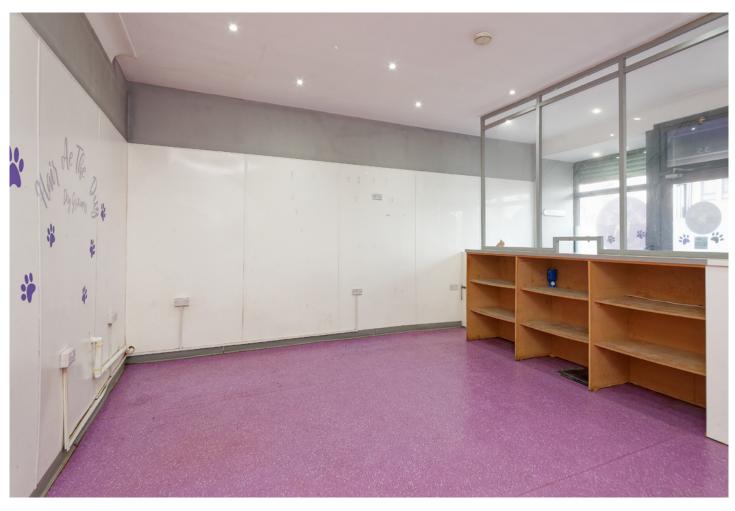

Both shops occupy a detached purpose built building, accommodation comprises (No 33) a newly fitted retail area with a sizeable serving counter and large window to the front of the shop, to the rear is a kitchen/prep area, WC and storage area. (No 35) is the larger of the properties and comprises welcoming reception area, with large window a large grooming studio and to the rear of the shop is the bathing area and a holding room. No 35 also has modern WC. There is a large piece of land to the rear of the property offering further opportunity to extend the property, split the title deed and offer the plot for sale or indeed with the correct consents offers a great development opportunity.