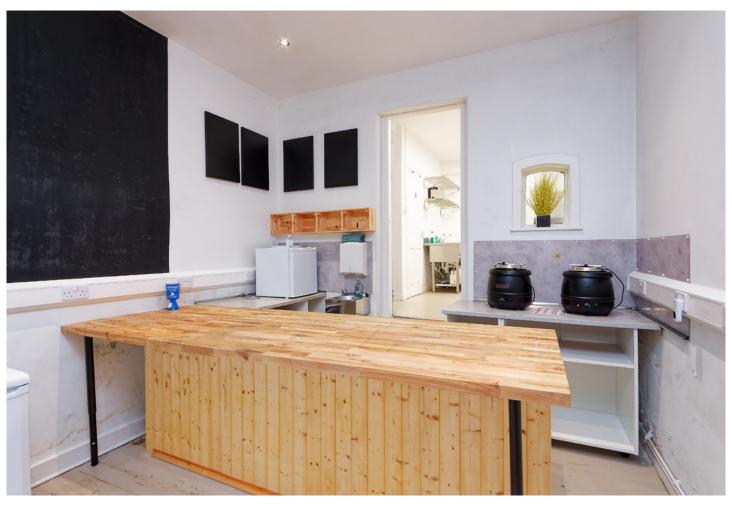

Both shops occupy a detached purpose built building, accommodation comprises (No 33) a newly fitted retail area with a sizeable serving counter and large window to the front of the shop, to the rear is a kitchen/prep area, WC and storage area. (No 35) is the larger of the properties and comprises welcoming reception area, with large window a large grooming studio and to the rear of the shop is the bathing area and a holding room. No 35 also has modern WC. There is a large piece of land to the rear of the property offering further opportunity to extend the property, split the title deed and offer the plot for sale or indeed with the correct consents offers a great development opportunity.