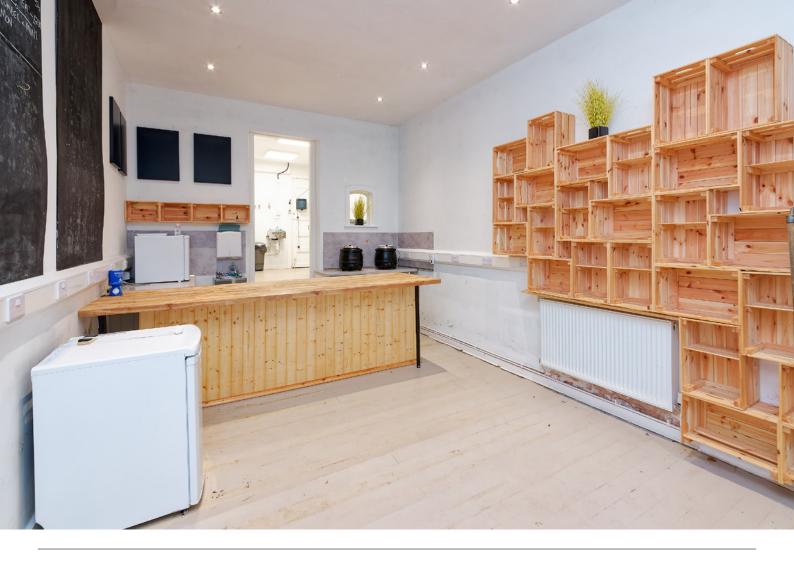

Both shops occupy a detached purpose built building, accommodation comprises (No 33) a newly fitted retail area with a sizeable serving counter and large window to the front of the shop, to the rear is a kitchen/prep area, WC and storage area. (No 35) is the larger of the properties and comprises welcoming reception area, with large window a large grooming studio and to the rear of the shop is the bathing area and a holding room. No 35 also has modern WC. There is a large piece of land to the rear of the property offering further opportunity to extend the property, split the title deed and offer the plot for sale or indeed with the correct consents offers a great development opportunity.