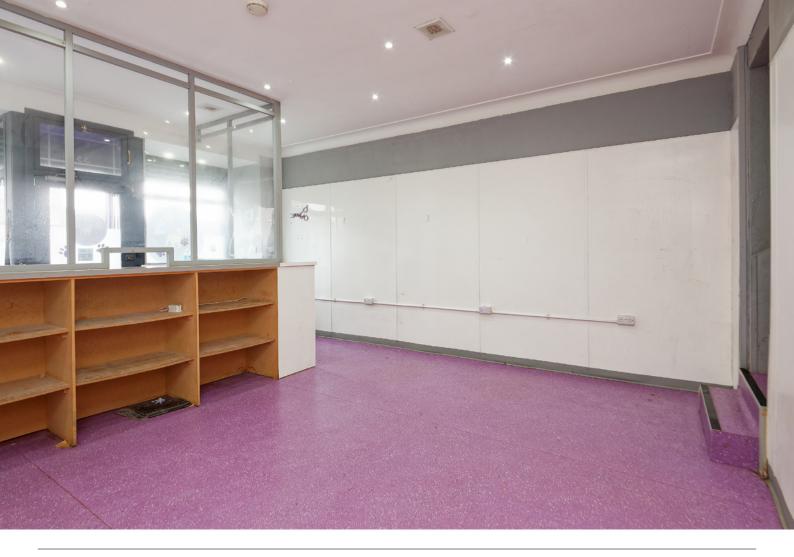

Both shops occupy a detached purpose built building, accommodation comprises (No 33) a newly fitted retail area with a sizeable serving counter and large window to the front of the shop, to the rear is a kitchen/prep area, WC and storage area. (No 35) is the larger of the properties and comprises welcoming reception area, with large window a large grooming studio and to the rear of the shop is the bathing area and a holding room. No 35 also has modern WC. There is a large piece of land to the rear of the property offering further opportunity to extend the property, split the title deed and offer the plot for sale or indeed with the correct consents offers a great development opportunity.