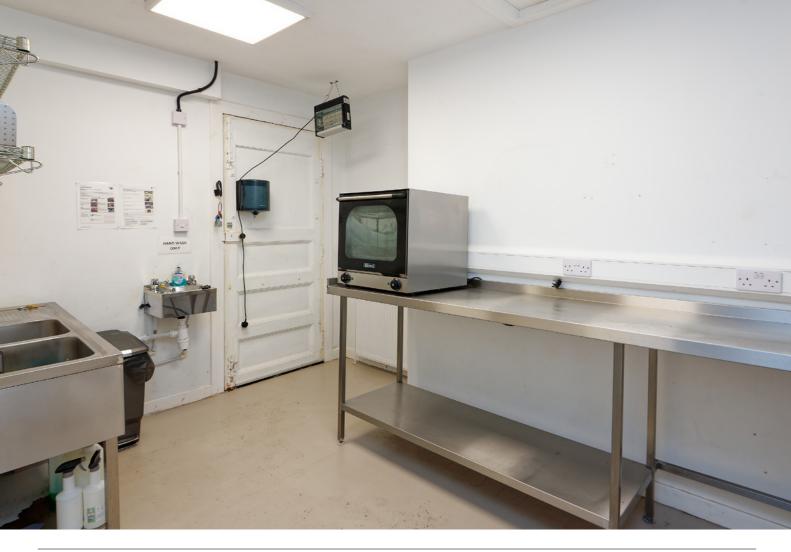

Both shops occupy a detached purpose built building, accommodation comprises (No 33) a newly fitted retail area with a sizeable serving counter and large window to the front of the shop, to the rear is a kitchen/prep area, WC and storage area. (No 35) is the larger of the properties and comprises welcoming reception area, with large window a large grooming studio and to the rear of the shop is the bathing area and a holding room. No 35 also has modern WC. There is a large piece of land to the rear of the property offering further opportunity to extend the property, split the title deed and offer the plot for sale or indeed with the correct consents offers a great development opportunity.