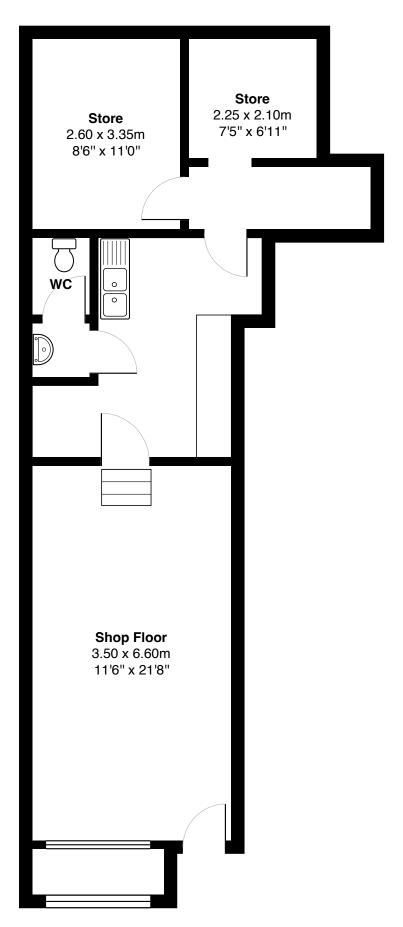

Both shops occupy a detached purpose built building, accommodation comprises (No 33) a newly fitted retail area with a sizeable serving counter and large window to the front of the shop, to the rear is a kitchen/prep area, WC and storage area. (No 35) is the larger of the properties and comprises welcoming reception area, with large window a large grooming studio and to the rear of the shop is the bathing area and a holding room. No 35 also has modern WC. There is a large piece of land to the rear of the property offering further opportunity to extend the property, split the title deed and offer the plot for sale or indeed with the correct consents offers a great development opportunity.