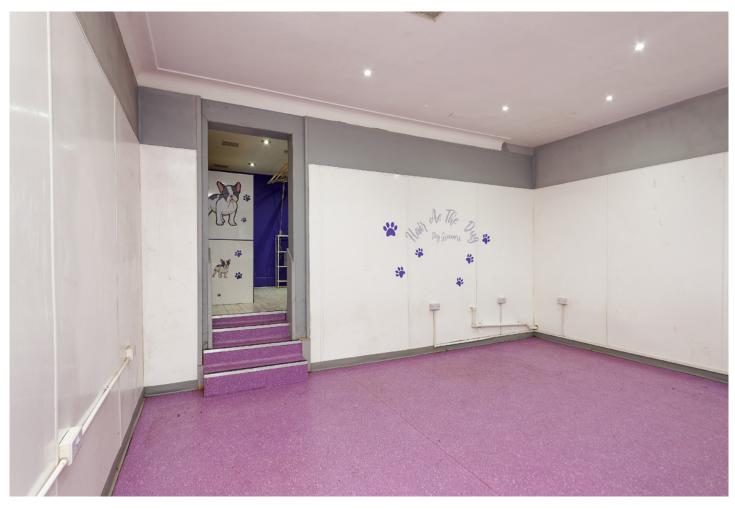

Both shops occupy a detached purpose built building, accommodation comprises (No 33) a newly fitted retail area with a sizeable serving counter and large window to the front of the shop, to the rear is a kitchen/prep area, WC and storage area. (No 35) is the larger of the properties and comprises welcoming reception area, with large window a large grooming studio and to the rear of the shop is the bathing area and a holding room. No 35 also has modern WC. There is a large piece of land to the rear of the property offering further opportunity to extend the property, split the title deed and offer the plot for sale or indeed with the correct consents offers a great development opportunity.