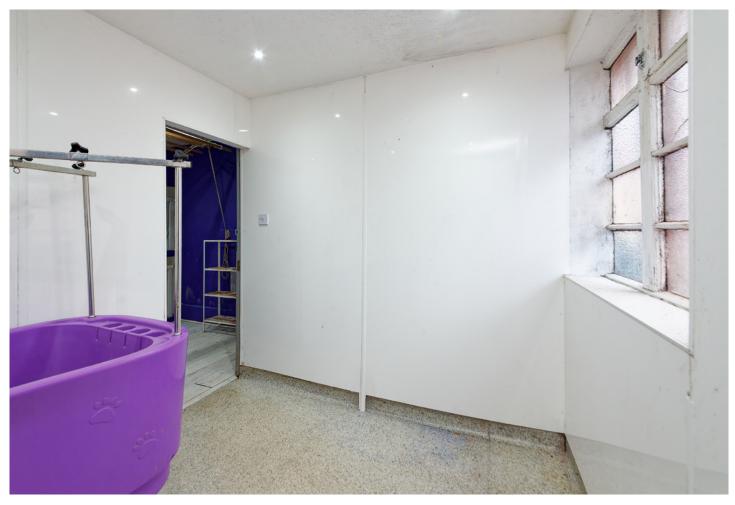

Both shops occupy a detached purpose built building, accommodation comprises (No 33) a newly fitted retail area with a sizeable serving counter and large window to the front of the shop, to the rear is a kitchen/prep area, WC and storage area. (No 35) is the larger of the properties and comprises welcoming reception area, with large window a large grooming studio and to the rear of the shop is the bathing area and a holding room. No 35 also has modern WC. There is a large piece of land to the rear of the property offering further opportunity to extend the property, split the title deed and offer the plot for sale or indeed with the correct consents offers a great development opportunity.