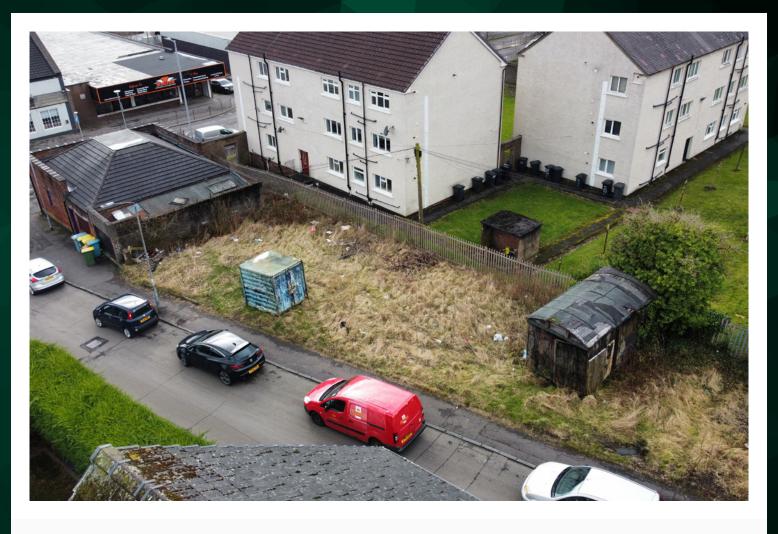

Both shops occupy a detached purpose built building, accommodation comprises (No 33) a newly fitted retail area with a sizeable serving counter and large window to the front of the shop, to the rear is a kitchen/prep area, WC and storage area. (No 35) is the larger of the properties and comprises welcoming reception area, with large window a large grooming studio and to the rear of the shop is the bathing area and a holding room. No 35 also has modern WC. There is a large piece of land to the rear of the property offering further opportunity to extend the property, split the title deed and offer the plot for sale or indeed with the correct consents offers a great development opportunity.