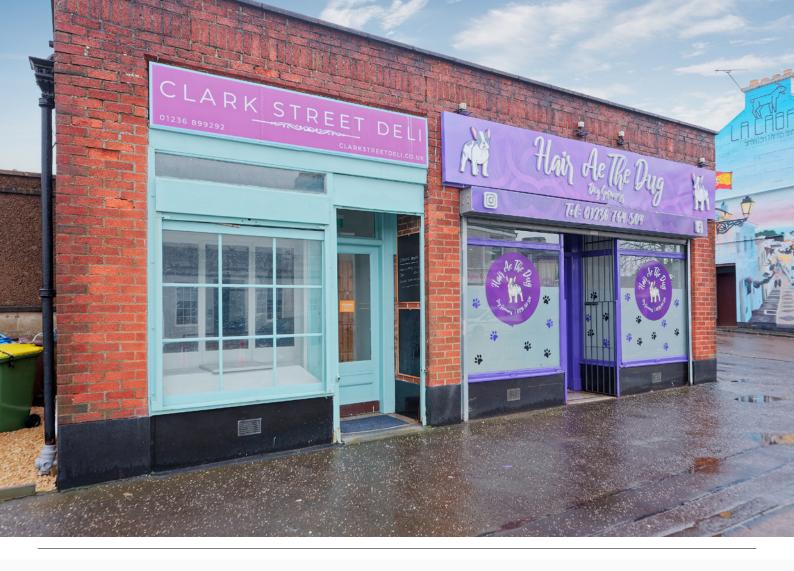

Both properties have been well looked after and maintained throughout the years and are ready for tenants. Most recently the units operated as a deli/cafe and dog grooming studio with both units providing the current owner with a healthy rental income. Due to personal circumstances, the current owner has decided to place the properties for sale. The portfolio will suit many businesses or indeed will appeal to a commercial landlord looking to add to a portfolio.

Both shops occupy a detached purpose built building, accommodation comprises (No 33) a newly fitted retail area with a sizeable serving counter and large window to the front of the shop, to the rear is a kitchen/prep area, WC and storage area. (No 35) is the larger of the properties and comprises welcoming reception area, with large window a large grooming studio and to the rear of the shop is the bathing area and a holding room. No 35 also has modern WC. There is a large piece of land to the rear of the property offering further opportunity to extend the property, split the title deed and offer the plot for sale or indeed with the correct consents offers a great development opportunity.