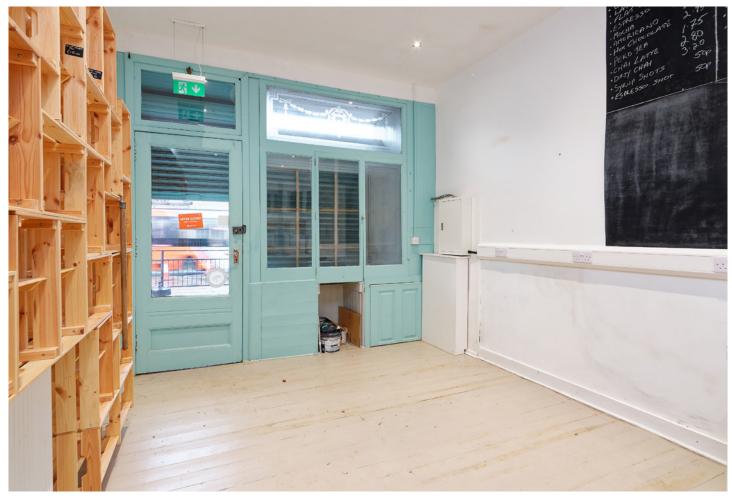

Both shops occupy a detached purpose built building, accommodation comprises (No 33) a newly fitted retail area with a sizeable serving counter and large window to the front of the shop, to the rear is a kitchen/prep area, WC and storage area. (No 35) is the larger of the properties and comprises welcoming reception area, with large window a large grooming studio and to the rear of the shop is the bathing area and a holding room. No 35 also has modern WC. There is a large piece of land to the rear of the property offering further opportunity to extend the property, split the title deed and offer the plot for sale or indeed with the correct consents offers a great development opportunity.