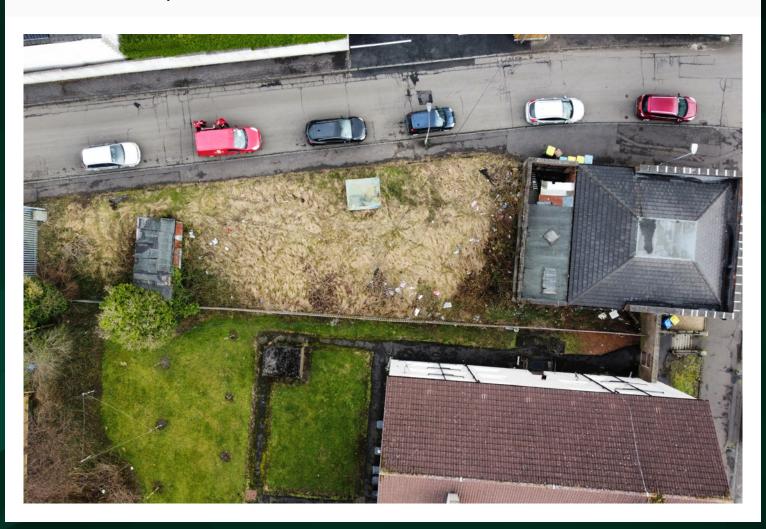

Both shops occupy a detached purpose built building, accommodation comprises (No 33) a newly fitted retail area with a sizeable serving counter and large window to the front of the shop, to the rear is a kitchen/prep area, WC and storage area. (No 35) is the larger of the properties and comprises welcoming reception area, with large window a large grooming studio and to the rear of the shop is the bathing area and a holding room. No 35 also has modern WC. There is a large piece of land to the rear of the property offering further opportunity to extend the property, split the title deed and offer the plot for sale or indeed with the correct consents offers a great development opportunity.