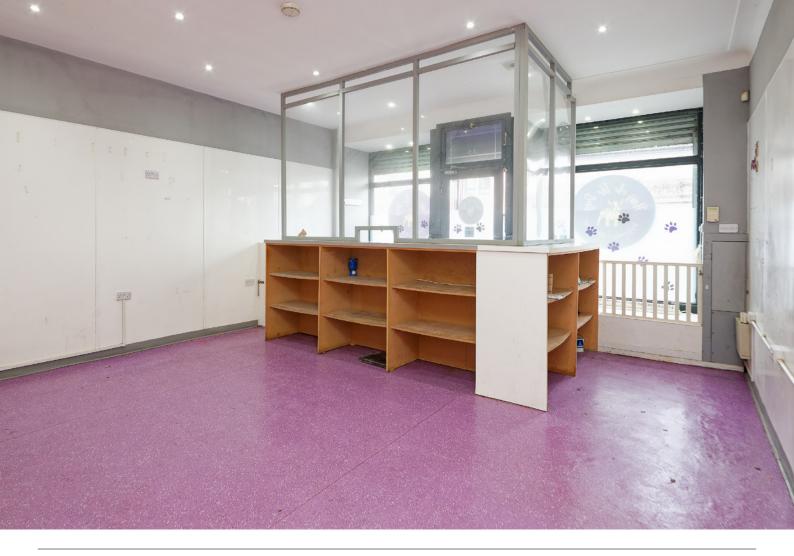

Both shops occupy a detached purpose built building, accommodation comprises (No 33) a newly fitted retail area with a sizeable serving counter and large window to the front of the shop, to the rear is a kitchen/prep area, WC and storage area. (No 35) is the larger of the properties and comprises welcoming reception area, with large window a large grooming studio and to the rear of the shop is the bathing area and a holding room. No 35 also has modern WC. There is a large piece of land to the rear of the property offering further opportunity to extend the property, split the title deed and offer the plot for sale or indeed with the correct consents offers a great development opportunity.