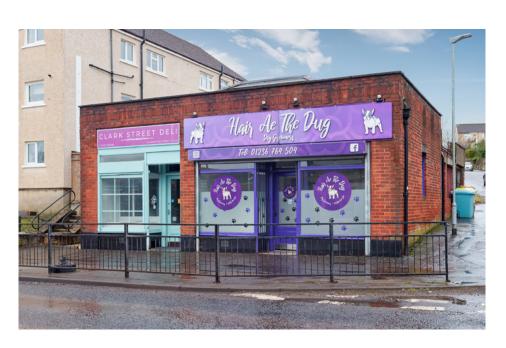

Both properties have been well looked after and maintained throughout the years and are ready for tenants. Most recently the units operated as a deli/cafe and dog grooming studio with both units providing the current owner with a healthy rental income. Due to personal circumstances, the current owner has decided to place the properties for sale. The portfolio will suit many businesses or indeed will appeal to a commercial landlord looking to add to a portfolio.

Both shops occupy a detached purpose built building, accommodation comprises (No 33) a newly fitted retail area with a sizeable serving counter and large window to the front of the shop, to the rear is a kitchen/prep area, WC and storage area. (No 35) is the larger of the properties and comprises welcoming reception area, with large window a large grooming studio and to the rear of the shop is the bathing area and a holding room. No 35 also has modern WC. There is a large piece of land to the rear of the property offering further opportunity to extend the property, split the title deed and offer the plot for sale or indeed with the correct consents offers a great development opportunity.