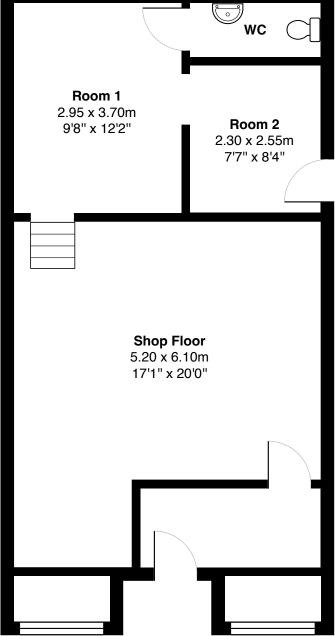

Both shops occupy a detached purpose built building, accommodation comprises (No 33) a newly fitted retail area with a sizeable serving counter and large window to the front of the shop, to the rear is a kitchen/prep area, WC and storage area. (No 35) is the larger of the properties and comprises welcoming reception area, with large window a large grooming studio and to the rear of the shop is the bathing area and a holding room. No 35 also has modern WC. There is a large piece of land to the rear of the property offering further opportunity to extend the property, split the title deed and offer the plot for sale or indeed with the correct consents offers a great development opportunity.