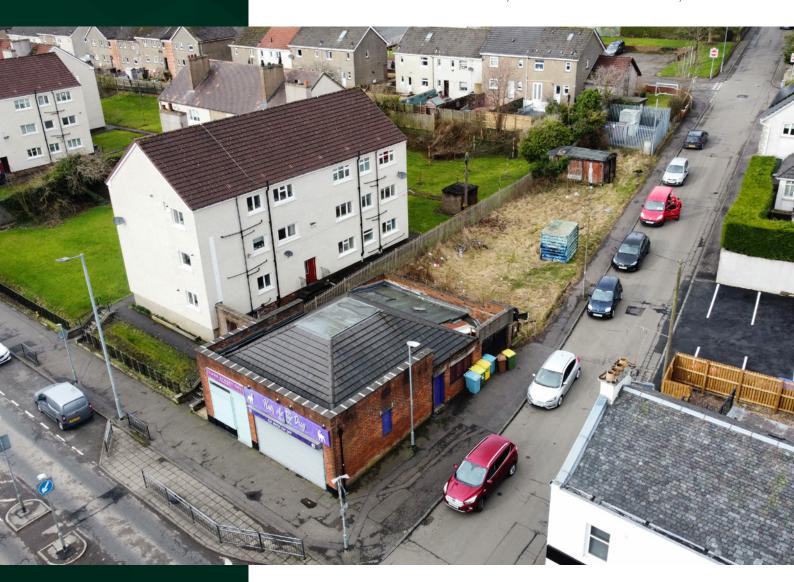

## A PORTFOLIO OF TWO VACANT RETAIL UNITS AND A LARGE PLOT OF LAND

www.mcewanfraserlegal.co.uk

info@mcewanfraserlegal.co.uk

McEwan Fraser Legal is delighted to present to the market an excellent opportunity to purchase a portfolio of two vacant retail units located within a high footfall area of the North Lanarkshire town of Airdrie.

Both shops occupy a detached purpose built building, accommodation comprises (No 33) a newly fitted retail area with a sizeable serving counter and large window to the front of the shop, to the rear is a kitchen/prep area, WC and storage area. (No 35) is the larger of the properties and comprises welcoming reception area, with large window a large grooming studio and to the rear of the shop is the bathing area and a holding room. No 35 also has modern WC. There is a large piece of land to the rear of the property offering further opportunity to extend the property, split the title deed and offer the plot for sale or indeed with the correct consents offers a great development opportunity.

NUMBER 33

**NUMBER 35** 

Overall the property is a flexible investment located in a bustling neighbourhood with high footfall and just a stone's throw from Airdrie town centre and train station.

Solicitors & Estate Agents