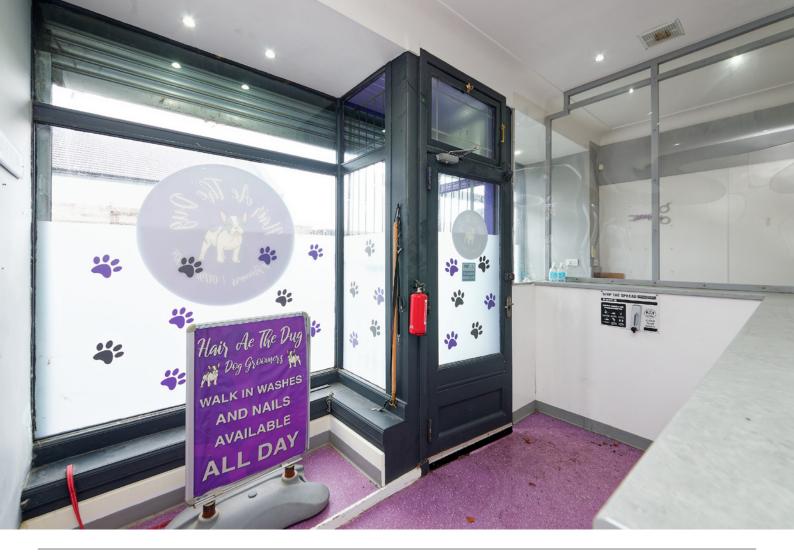

Both shops occupy a detached purpose built building, accommodation comprises (No 33) a newly fitted retail area with a sizeable serving counter and large window to the front of the shop, to the rear is a kitchen/prep area, WC and storage area. (No 35) is the larger of the properties and comprises welcoming reception area, with large window a large grooming studio and to the rear of the shop is the bathing area and a holding room. No 35 also has modern WC. There is a large piece of land to the rear of the property offering further opportunity to extend the property, split the title deed and offer the plot for sale or indeed with the correct consents offers a great development opportunity.