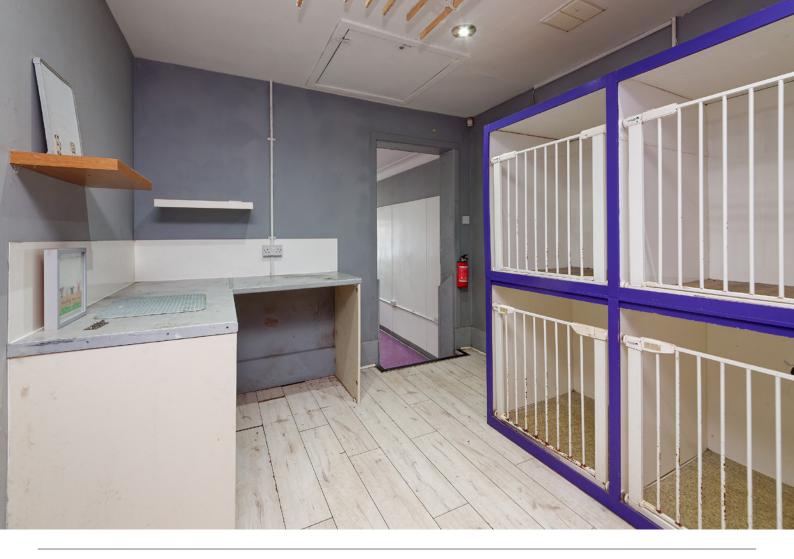

Both shops occupy a detached purpose built building, accommodation comprises (No 33) a newly fitted retail area with a sizeable serving counter and large window to the front of the shop, to the rear is a kitchen/prep area, WC and storage area. (No 35) is the larger of the properties and comprises welcoming reception area, with large window a large grooming studio and to the rear of the shop is the bathing area and a holding room. No 35 also has modern WC. There is a large piece of land to the rear of the property offering further opportunity to extend the property, split the title deed and offer the plot for sale or indeed with the correct consents offers a great development opportunity.