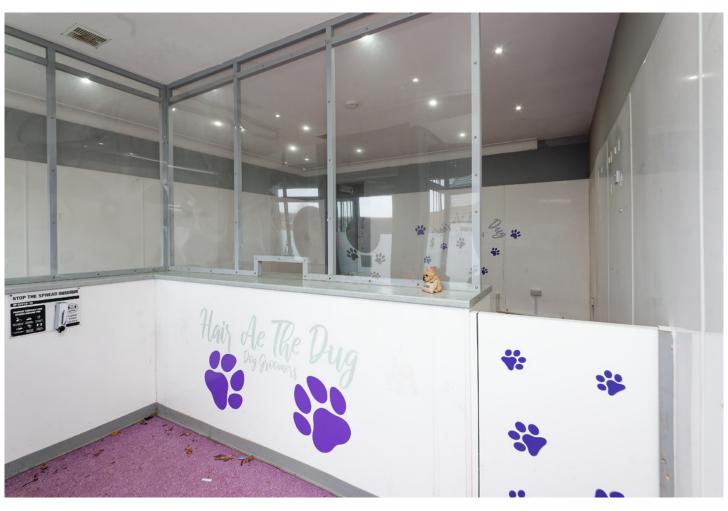

Both properties have been well looked after and maintained throughout the years and are ready for tenants. Most recently the units operated as a deli/cafe and dog grooming studio with both units providing the current owner with a healthy rental income. Due to personal circumstances, the current owner has decided to place the properties for sale. The portfolio will suit many businesses or indeed will appeal to a commercial landlord looking to add to a portfolio.

Both shops occupy a detached purpose built building, accommodation comprises (No 33) a newly fitted retail area with a sizeable serving counter and large window to the front of the shop, to the rear is a kitchen/prep area, WC and storage area. (No 35) is the larger of the properties and comprises welcoming reception area, with large window a large grooming studio and to the rear of the shop is the bathing area and a holding room. No 35 also has modern WC. There is a large piece of land to the rear of the property offering further opportunity to extend the property, split the title deed and offer the plot for sale or indeed with the correct consents offers a great development opportunity.