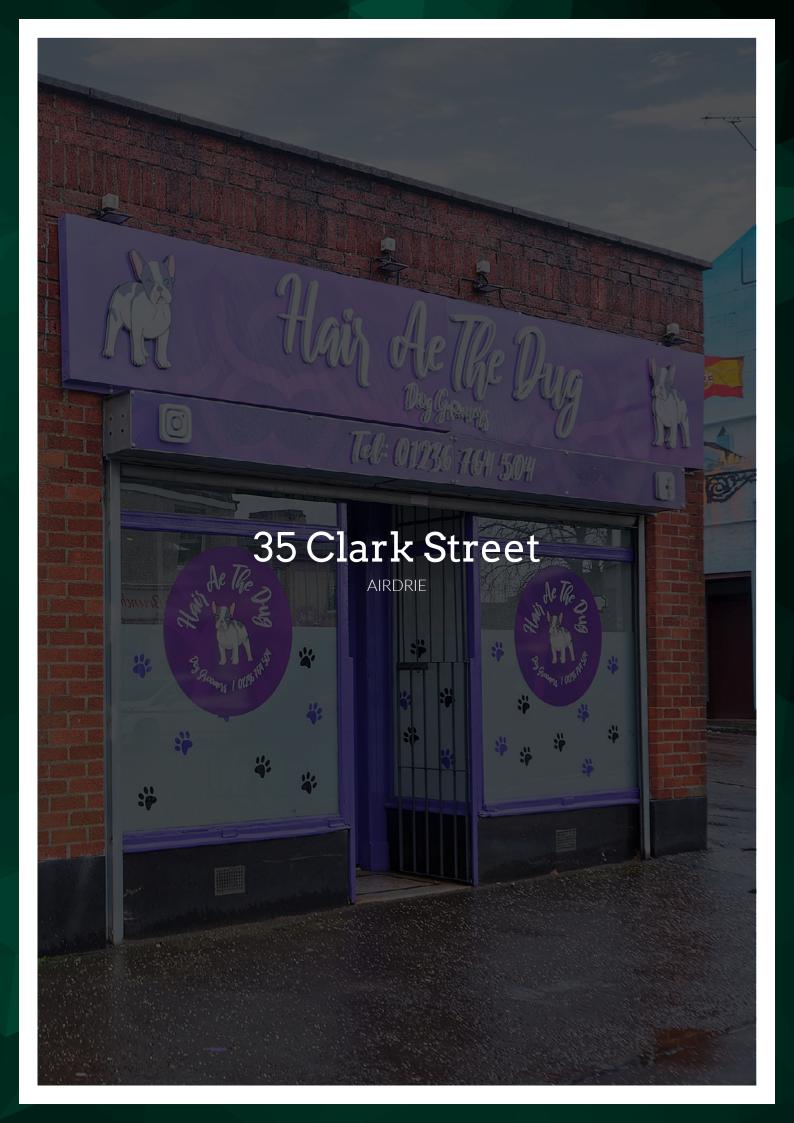

## 33 & 35 Clark Street

AIRDRIE. NORTH LANARKSHIRE, ML6 6DH

Both shops occupy a detached purpose built building, accommodation comprises (No 33) a newly fitted retail area with a sizeable serving counter and large window to the front of the shop, to the rear is a kitchen/prep area, WC and storage area. (No 35) is the larger of the properties and comprises welcoming reception area, with large window a large grooming studio and to the rear of the shop is the bathing area and a holding room. No 35 also has modern WC. There is a large piece of land to the rear of the property offering further opportunity to extend the property, split the title deed and offer the plot for sale or indeed with the correct consents offers a great development opportunity.