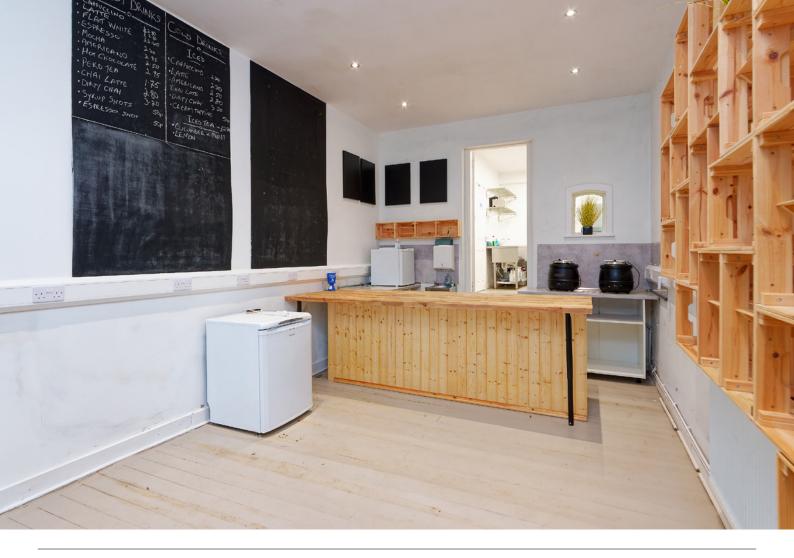

Both shops occupy a detached purpose built building, accommodation comprises (No 33) a newly fitted retail area with a sizeable serving counter and large window to the front of the shop, to the rear is a kitchen/prep area, WC and storage area. (No 35) is the larger of the properties and comprises welcoming reception area, with large window a large grooming studio and to the rear of the shop is the bathing area and a holding room. No 35 also has modern WC. There is a large piece of land to the rear of the property offering further opportunity to extend the property, split the title deed and offer the plot for sale or indeed with the correct consents offers a great development opportunity.