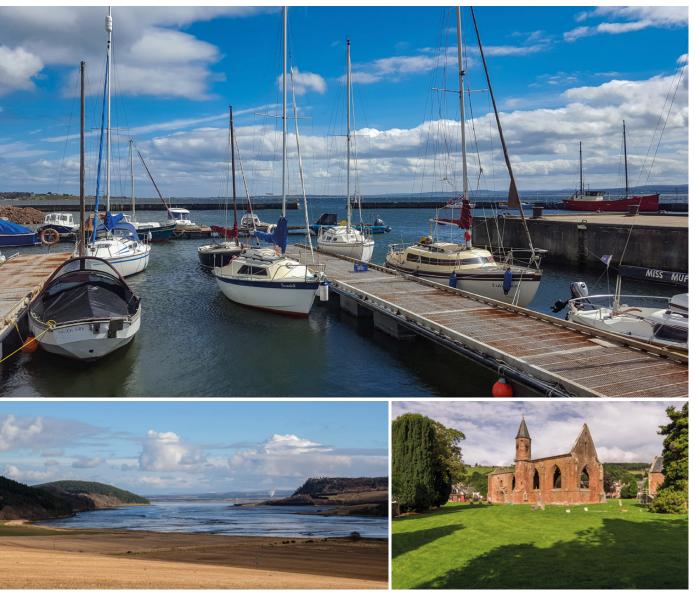

Channory Point View, Avoch Harbour Marina, Munlochy Bay and Fortrose Cathedral Early Morning

*"THE PROPERTY IS WELL* POSITIONED AND BENEFITS FROM UNINTERRUPTED VIEWS ACROSS ITS OWN LAND TO THE SOUTH AND BEYOND"