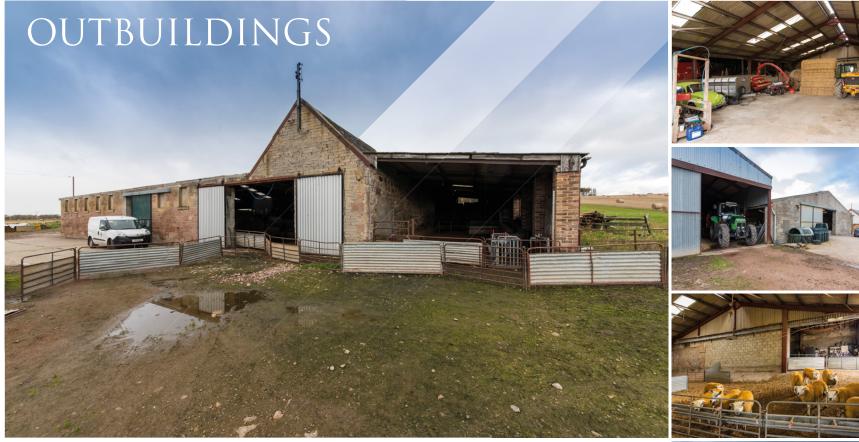

andscaped gardens with areas of decking, hard an excellent range of farm buildings which provides work and vehicle storage, and excellent animal shelter when required.

> This farm provides a comfortable home and an opportunity to own a freehold traditional working farm on the Black Isle which is rarely available in this area of the Highlands. Early viewings are highly recommended.