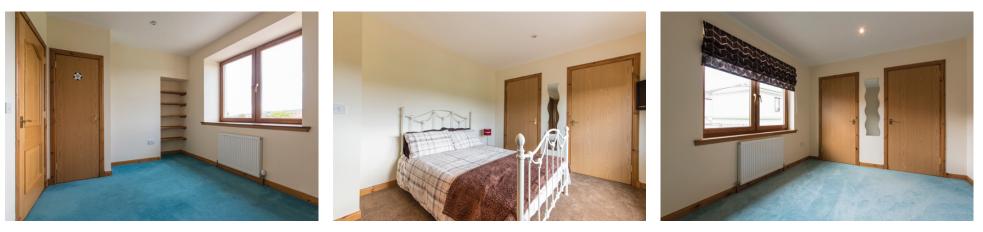

#### GROUND FLOOR:

- Front entrance hall
- Generous lounge with feature fire and surround with an open stair leading to the first floor.
- A modern individually designed kitchen with ample base and wall units, a range cooker, a large area for dining and access to the garden via patio doors.
- Utility room with access to the rear garden
- Family shower room
- Three double bedroom all with storage wardrobes
- Engineered
  Oak
  flooring