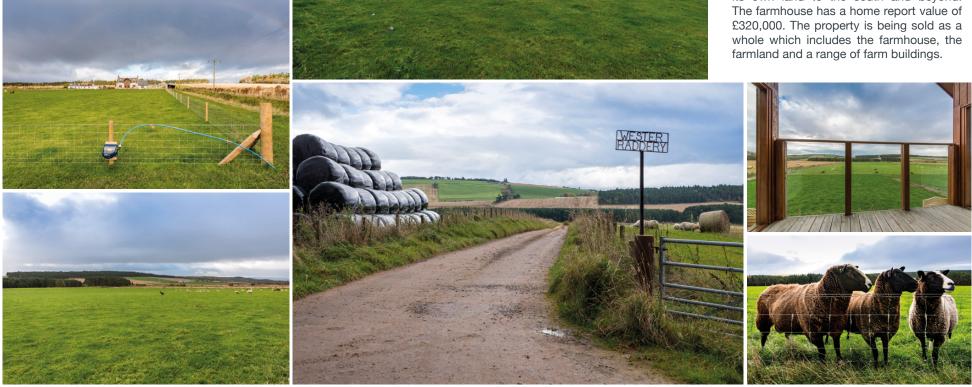

#### landscaping and a range of other garden features including large stones and an excellent range of • other features, which include borders, raised beds and a good selection of plants and shrubs.

Arable farmland extending to approximately twenty acres which is a mixture of fields are included in the sale, there is

andscaped gardens with areas of decking, hard an excellent range of farm buildings which provides work and vehicle storage, and excellent animal shelter when required.

> This farm provides a comfortable home and an opportunity to own a freehold traditional working farm on the Black Isle which is rarely available in this area of the Highlands. Early viewings are highly recommended.