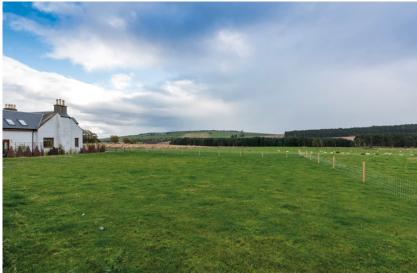

The property is well positioned and benefits from uninterrupted views across its own land to the south and beyond.

#### landscaping and a range of other garden features including large stones and an excellent range of • other features, which include borders, raised beds and a good selection of plants and shrubs.

Arable farmland extending to approximately twenty acres which is a mixture of fields are included in the sale, there is