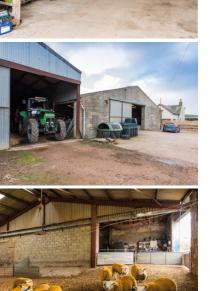

#### landscaping and a range of other garden features including large stones and an excellent range of • other features, which include borders, raised beds and a good selection of plants and shrubs.

Arable farmland extending to approximately twenty acres which is a mixture of fields are included in the sale, there is

andscaped gardens with areas of decking, hard an excellent range of farm buildings which provides work and vehicle storage, and excellent animal shelter when required.

> This farm provides a comfortable home and an opportunity to own a freehold traditional working farm on the Black Isle which is rarely available in this area of the Highlands. Early viewings are highly recommended.