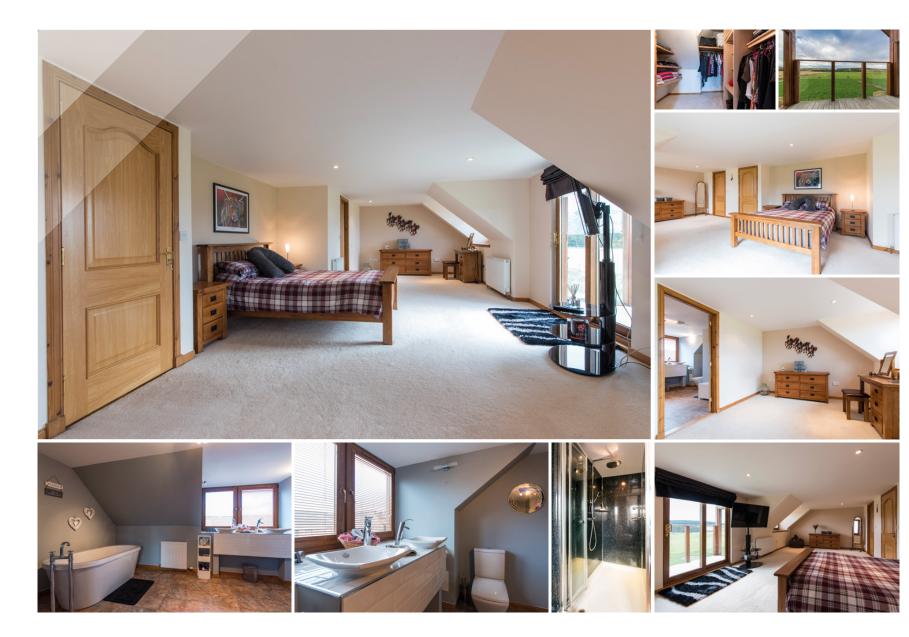

### KEY FEATURES OF THE FARMHOUSE:

THE

#### GROUND FLOOR:

- Front entrance hall
- Generous lounge with feature fire and surround with an open stair leading to the first floor.
- A modern individually designed kitchen with ample base and wall units, a range cooker, a large area for dining and access to the garden via patio doors.
- Utility room with access to the rear garden
- Family shower room
- Three double bedroom all with storage wardrobes
- Engineered
  Oak
  flooring

#### "EXTENDED AND RECENTLY RENOVATED TO AN EXACT STANDARD UNDER ARCHITECT SUPERVISION"

- bathroom with walk-in separate shower unit, separate bath and his and her sinks
- provide additional bedroom or lounge accommodation, it also features an internal open balcony area overlooking the dining area.