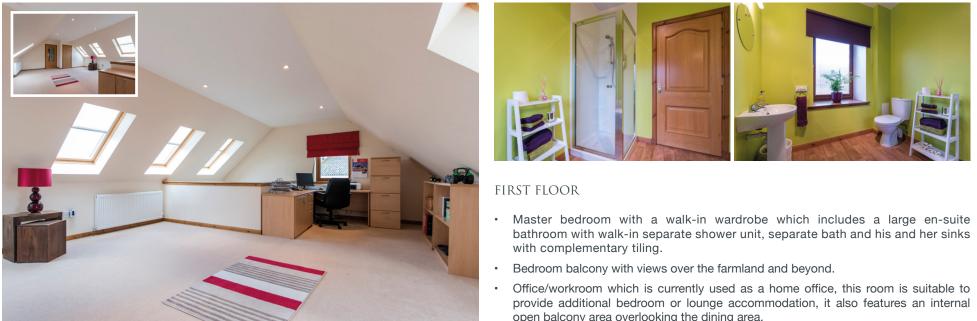

#### "EXTENDED AND RECENTLY RENOVATED TO AN EXACT STANDARD UNDER ARCHITECT SUPERVISION"

- bathroom with walk-in separate shower unit, separate bath and his and her sinks
- provide additional bedroom or lounge accommodation, it also features an internal open balcony area overlooking the dining area.