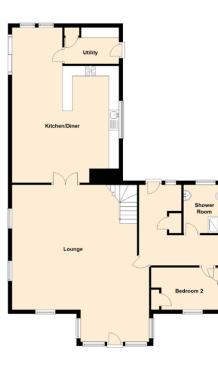

# SPECIFICATIONS

PROPERTY FLOOR PLAN ROOM DIMENSIONS PROPERTY LOCATION

Approximate Dimensions (Taken from the widest point)

Lounge Kitchen/Diner Utility Master Bedroom En-suite Walk-in Wardrobe Bedroom 2 Bedroom 3 Bedroom 4 Office Shower Room

8.10m (26'7") x 6.80m (22'4") 7.70m (25'3") x 5.30m (17'5") 2.70m (8'10") x 1.80m (5'11") 10.70m (35'1") x 4.40m (14'5") 4.40m (14'5") x 3.20m (10'6") 2.80m (9'2") x 2.50m (8'2") 3.80m (12'6") x 2.00m (6'7") 4.00m (13'1") x 3.10m (10'2") 4.00m (13'1") x 3.00m (9'10") 5.78m (19') x 5.30m (17'5") 2.40m (7'10") x 2.20m (7'3")

Gross internal floor area (m<sup>2</sup>): 225m<sup>2</sup>

EPC Rating: E

Extras (Included in the sale): Oil fired central heating, double glazed, mains electricity, water and oil fired central heating.