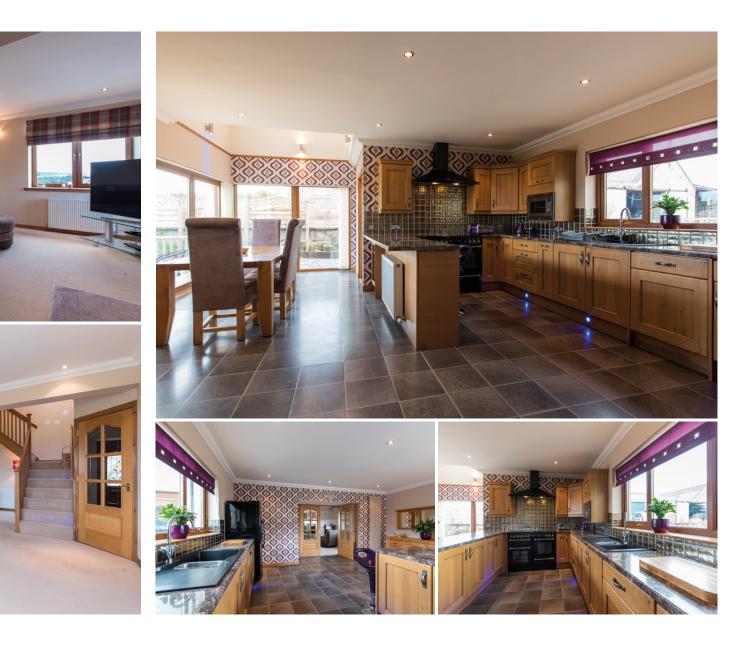

#### GROUND FLOOR:

- Front entrance hall
- Generous lounge with feature fire and surround with an open stair leading to the first floor.
- A modern individually designed kitchen with ample base and wall units, a range cooker, a large area for dining and access to the garden via patio doors.
- Utility room with access to the rear garden
- Family shower room
- Three double bedroom all with storage wardrobes
- Engineered
  Oak
  flooring

#### "EXTENDED AND RECENTLY RENOVATED TO AN EXACT STANDARD UNDER ARCHITECT SUPERVISION"

- bathroom with walk-in separate shower unit, separate bath and his and her sinks
- provide additional bedroom or lounge accommodation, it also features an internal open balcony area overlooking the dining area.