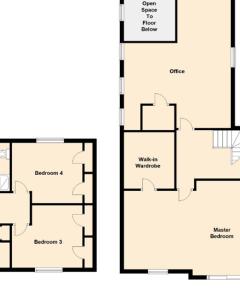

# SPECIFICATIONS

PROPERTY FLOOR PLAN ROOM DIMENSIONS PROPERTY LOCATION

Approximate Dimensions (Taken from the widest point)

Lounge Kitchen/Diner Utility Master Bedroom En-suite Walk-in Wardrobe Bedroom 2 Bedroom 3 Bedroom 4 Office Shower Room

8.10m (26'7") x 6.80m (22'4") 7.70m (25'3") x 5.30m (17'5") 2.70m (8'10") x 1.80m (5'11") 10.70m (35'1") x 4.40m (14'5") 4.40m (14'5") x 3.20m (10'6") 2.80m (9'2") x 2.50m (8'2") 3.80m (12'6") x 2.00m (6'7") 4.00m (13'1") x 3.10m (10'2") 4.00m (13'1") x 3.00m (9'10") 5.78m (19') x 5.30m (17'5") 2.40m (7'10") x 2.20m (7'3")

Gross internal floor area (m<sup>2</sup>): 225m<sup>2</sup>

EPC Rating: E

Extras (Included in the sale): Oil fired central heating, double glazed, mains electricity, water and oil fired central heating.