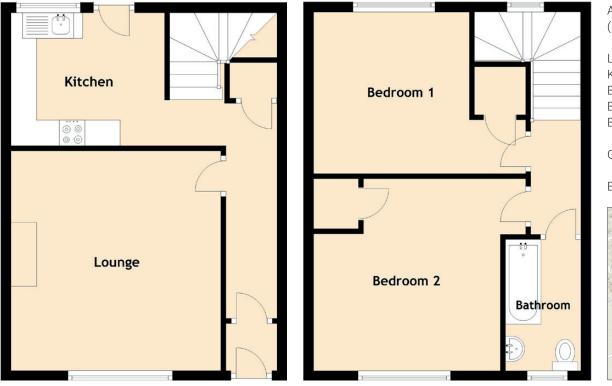

```
Approximate Dimensions
(Taken from the widest point)
```

| Lounge    |
|-----------|
| Kitchen   |
| Bedroom 1 |
| Bedroom 2 |
| Bathroom  |

| 4.30m | (14'1") x 4.10m (13'5") |
|-------|-------------------------|
| 3.00m | (9'10") x 2.60m (8'6")  |
| 4.20m | (13'9") x 3.20m (10'6") |
| 3.80m | (12'6") x 3.70m (12'2") |
| 2.80m | (9'2") x 1.40m (4'7")   |

Gross internal floor area (m<sup>2</sup>): 76m<sup>2</sup>