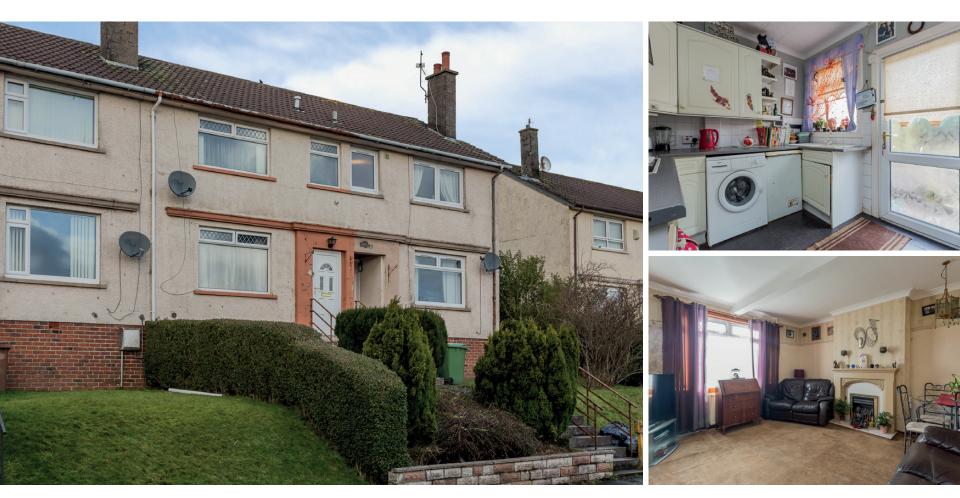

McEwan Fraser Legal offer to the market this spacious two Bedroom Mid terraced villa in the village of Drongan which is situated seven miles east of Ayr.

The property briefly comprises Entrance hall, Spacious Lounge, Kitchen, Family bathroom and two double bedrooms. The property further benefits from a child secure rear garden and private off-street parking.

```
Approximate Dimensions
(Taken from the widest point)
```

| Lounge    |
|-----------|
| Kitchen   |
| Bedroom 1 |
| Bedroom 2 |
| Bathroom  |

| 4.30m | (14'1") x 4.10m (13'5") |
|-------|-------------------------|
| 3.00m | (9'10") x 2.60m (8'6")  |
| 4.20m | (13'9") x 3.20m (10'6") |
| 3.80m | (12'6") x 3.70m (12'2") |
| 2.80m | (9'2") x 1.40m (4'7")   |