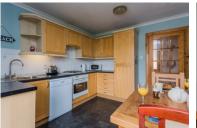

The welcoming hallway leads to all apartments on this level and sets the tone for the rest of the property. The impressive formal lounge is flooded with natural light from the windows to the front and rear aspect. This is the perfect place in which to unwind after a hard day. The breakfasting kitchen has been fitted to include a good range of floor and wall mounted units with a contrasting worksurface, which provides a fashionable and efficient work-space. This zone is popular, especially when breakfast is on the go. A set of doors from this room open onto the garden and allow you to invite outside in.