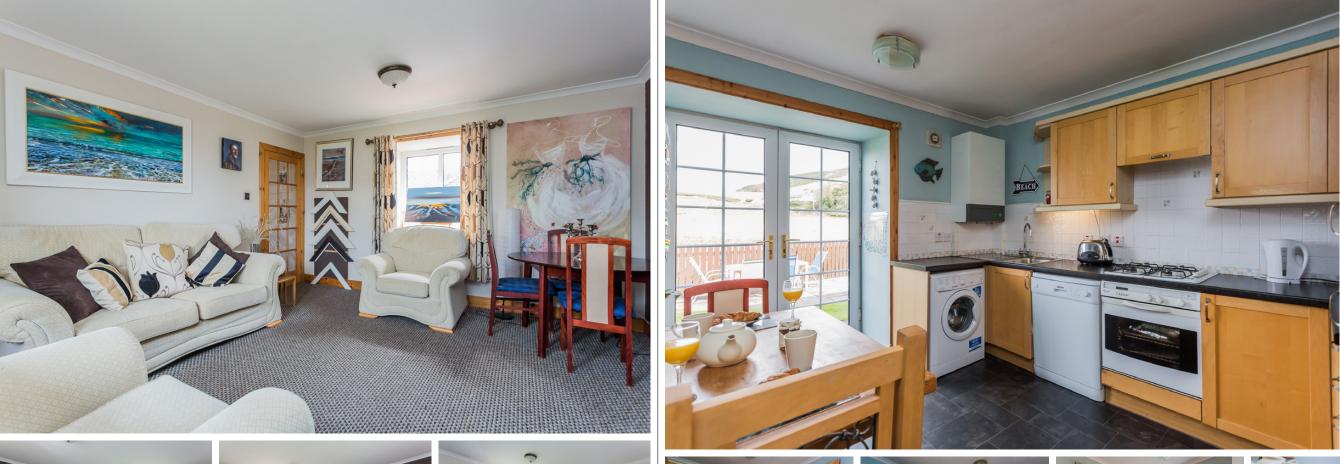

The welcoming hallway leads to all apartments on this level and sets the tone for the rest of the property. The impressive formal lounge is flooded with natural light from the windows to the front and rear aspect. This is the perfect place in which to unwind after a hard day. The breakfasting kitchen has been fitted to include a good range of floor and wall mounted units with a contrasting worksurface, which provides a fashionable and efficient work-space. This zone is popular, especially when breakfast is on the go. A set of doors from this room open onto the garden and allow you to invite outside in.