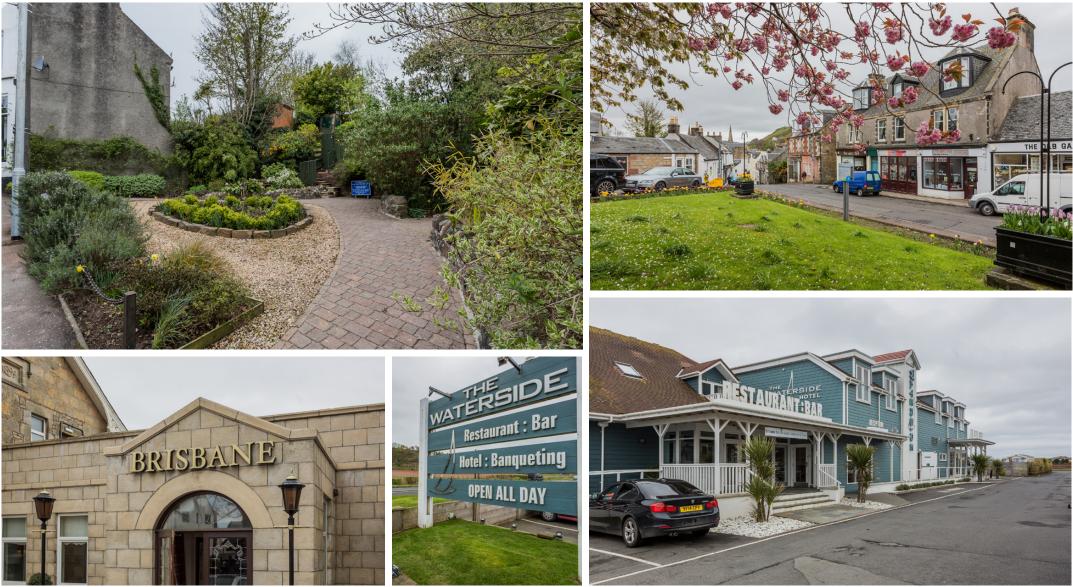

# The Location West Kilbride

KA23 9LU

has a beautiful beach and is a much sought-after location.

The coastal village of West Kilbride offers a variety of local amenities including an exceptional primary school, train station, eighteen-hole championship links golf course, beach, popular restaurants and leisure facilities. The Seamill Hydro resort is only a few minutes' walk away from the property as is the Seamill House Hotel and the Waterside Hotel.

West Kilbride is also well located for road and rail links to Glasgow, Ayr and Greenock thus providing ease of travel throughout West Central Scotland. Prestwick Airport is approximately twenty minutes away by car and Glasgow Airport forty minutes.