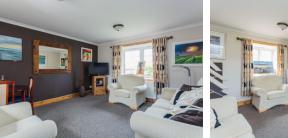

The welcoming hallway leads to all apartments on this level and sets the tone for the rest of the property. The impressive formal lounge is flooded with natural light from the windows to the front and rear aspect. This is the perfect place in which to unwind after a hard day. The breakfasting kitchen has been fitted to include a good range of floor and wall mounted units with a contrasting worksurface, which provides a fashionable and efficient work-space. This zone is popular, especially when breakfast is on the go. A set of doors from this room open onto the garden and allow you to invite outside in.