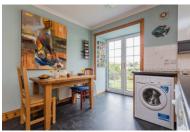

The welcoming hallway leads to all apartments on this level and sets the tone for the rest of the property. The impressive formal lounge is flooded with natural light from the windows to the front and rear aspect. This is the perfect place in which to unwind after a hard day. The breakfasting kitchen has been fitted to include a good range of floor and wall mounted units with a contrasting worksurface, which provides a fashionable and efficient work-space. This zone is popular, especially when breakfast is on the go. A set of doors from this room open onto the garden and allow you to invite outside in.