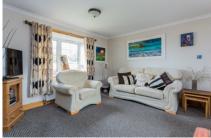

The welcoming hallway leads to all apartments on this level and sets the tone for the rest of the property. The impressive formal lounge is flooded with natural light from the windows to the front and rear aspect. This is the perfect place in which to unwind after a hard day. The breakfasting kitchen has been fitted to include a good range of floor and wall mounted units with a contrasting worksurface, which provides a fashionable and efficient work-space. This zone is popular, especially when breakfast is on the go. A set of doors from this room open onto the garden and allow you to invite outside in.