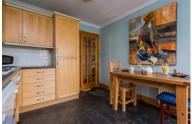

The welcoming hallway leads to all apartments on this level and sets the tone for the rest of the property. The impressive formal lounge is flooded with natural light from the windows to the front and rear aspect. This is the perfect place in which to unwind after a hard day. The breakfasting kitchen has been fitted to include a good range of floor and wall mounted units with a contrasting worksurface, which provides a fashionable and efficient work-space. This zone is popular, especially when breakfast is on the go. A set of doors from this room open onto the garden and allow you to invite outside in.