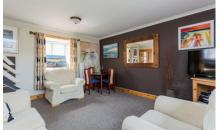

The welcoming hallway leads to all apartments on this level and sets the tone for the rest of the property. The impressive formal lounge is flooded with natural light from the windows to the front and rear aspect. This is the perfect place in which to unwind after a hard day. The breakfasting kitchen has been fitted to include a good range of floor and wall mounted units with a contrasting worksurface, which provides a fashionable and efficient work-space. This zone is popular, especially when breakfast is on the go. A set of doors from this room open onto the garden and allow you to invite outside in.