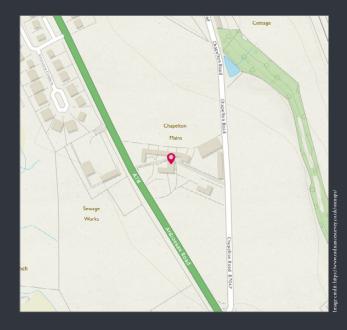

# The Location West Kilbride

KA23 9LU

has a beautiful beach and is a much sought-after location.

The coastal village of West Kilbride offers a variety of local amenities including an exceptional primary school, train station, eighteen-hole championship links golf course, beach, popular restaurants and leisure facilities. The Seamill Hydro resort is only a few minutes' walk away from the property as is the Seamill House Hotel and the Waterside Hotel.

West Kilbride is also well located for road and rail links to Glasgow, Ayr and Greenock thus providing ease of travel throughout West Central Scotland. Prestwick Airport is approximately twenty minutes away by car and Glasgow Airport forty minutes.

#### FLOOR PLAN, DIMENSIONS & MAP