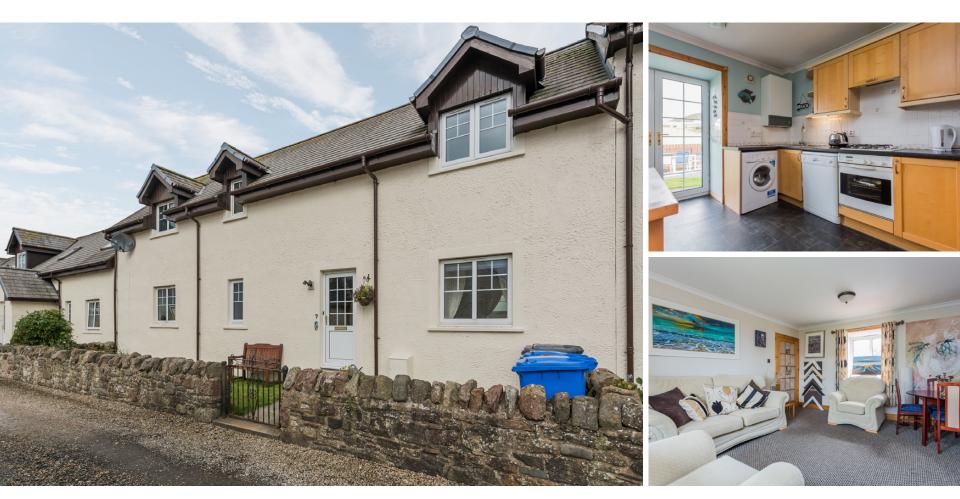

### 7 Chapelton Mains

We are delighted to introduce to the market this charming four-bedroom mid terraced cottage which forms part of a small courtyard development located on the outskirts of Seamill. The property itself is deceptively spacious and provides a highly successful marriage of proportioned apartments.

Inside this property, you will find exceptional design and an inspired layout over two levels which provides lightfilled and spacious accommodation. The property sits within fantastic landscaped gardens, which have been designed for ease of maintenance, providing a private and safe environment for children, whilst offering unrestricted views of the surrounding area.

The welcoming hallway leads to all apartments on this level and sets the tone for the rest of the property. The impressive formal lounge is flooded with natural light from the windows to the front and rear aspect. This is the perfect place in which to unwind after a hard day. The breakfasting kitchen has been fitted to include a good range of floor and wall mounted units with a contrasting worksurface, which provides a fashionable and efficient work-space. This zone is popular, especially when breakfast is on the go. A set of doors from this room open onto the garden and allow you to invite outside in.

The master-bedroom is pleasantly located on this level and is complemented with an en-suite shower.

The crisp and contemporary styling continues onto the first-floor level where you will discover a further three well-proportioned bedrooms. All of the bedrooms are bright and airy with a range of furniture configurations and space for additional free standing furniture if required. Any of the bedrooms can be transformed to meet each individual purchaser's needs and requirements such as a study/office for those requiring working from home arrangements or a room simply for some 'me time'. The family bathroom completes the impressive accommodation internally.