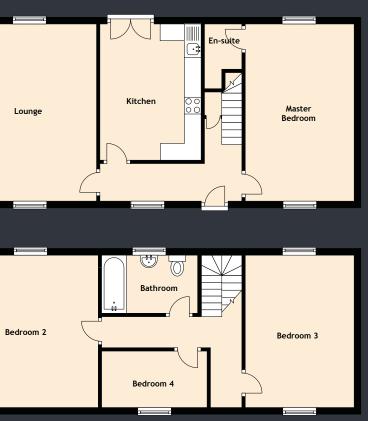

#### FLOOR PLAN, DIMENSIONS & MAP

#### Approximate Dimensions (Taken from the widest point)

| Lounge         |
|----------------|
| Kitchen        |
| Master Bedroom |
| En-suite       |
| Bedroom 2      |
| Bedroom 3      |
| Bedroom 4      |
| Bathroom       |
|                |

4.55m (14'11") x 3.99m (13'1") 4.06m (13'4") x 3.02m (9'11") 4.55m (14'11") x 3.25m (10'8") 1.93m (6'4") x 1.12m (3'8") 4.55m (14'11") x 4.04m (13'3") 4.55m (14'11") x 3.23m (10'7") 3.15m (10'4") x 1.69m (5'6") 3.02m (9'11") x 1.73m (5'8")