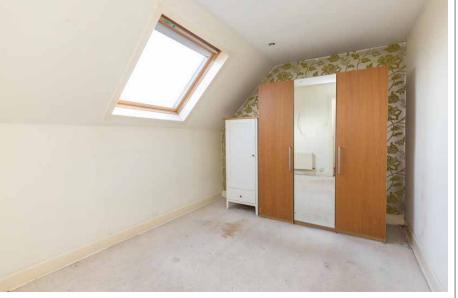

The kitchen comes with floor to ceiling units, hob, hood, oven, space for fridge freezer. Additional storage cupboards.

There are two double bedrooms both allowing for free standing furniture and different furniture configurations.