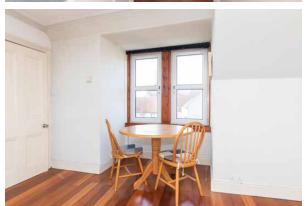

The kitchen comes with floor to ceiling units, hob, hood, oven, space for fridge freezer. Additional storage cupboards.

There are two double bedrooms both allowing for free standing furniture and different furniture configurations.