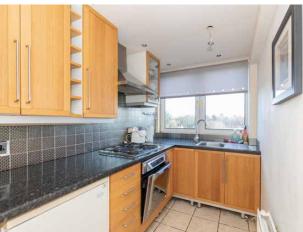

The kitchen comes with floor to ceiling units, hob, hood, oven, space for fridge freezer. Additional storage cupboards.

There are two double bedrooms both allowing for free standing furniture and different furniture configurations.