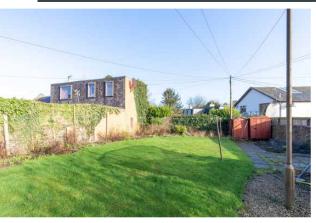

The bathroom comes with electric shower over bath, wash hand basin and WC.

Externally, the property has use of a large communal garden to the rear.

The property also benefits from gas central heating and double-glazed windows.