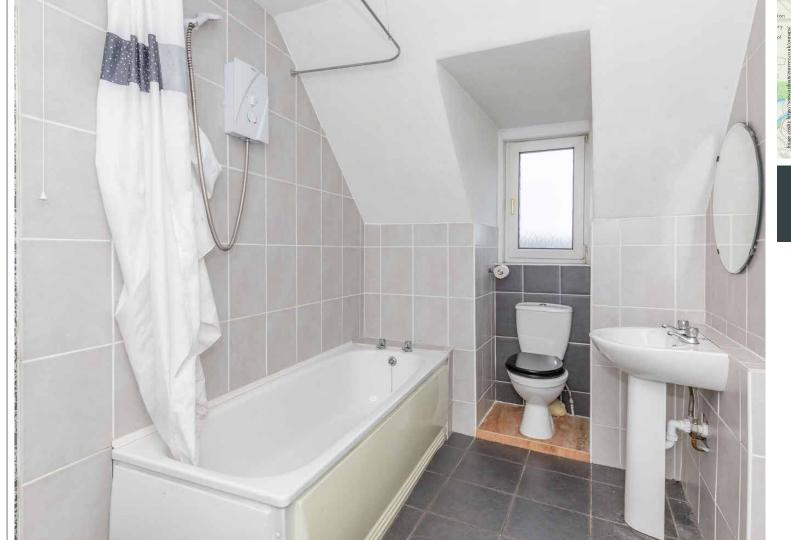

The bathroom comes with electric shower over bath, wash hand basin and WC.

Externally, the property has use of a large communal garden to the rear.

The property also benefits from gas central heating and double-glazed windows.