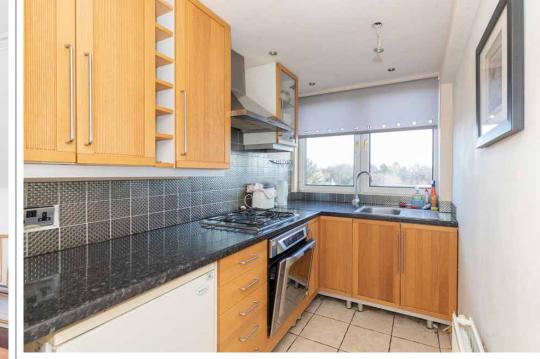

The kitchen comes with floor to ceiling units, hob, hood, oven, space for fridge freezer. Additional storage cupboards.

There are two double bedrooms both allowing for free standing furniture and different furniture configurations.