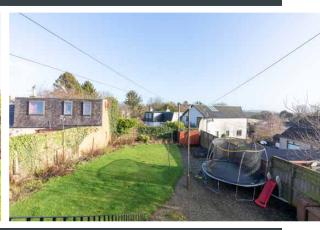

The bathroom comes with electric shower over bath, wash hand basin and WC.

Externally, the property has use of a large communal garden to the rear.

The property also benefits from gas central heating and double-glazed windows.