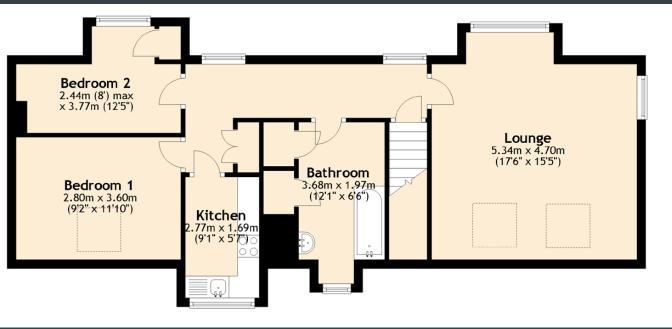

## 45 STATION ROAD

KIRKLISTON, EH29 9BB

McEwan Fraser Legal is delighted to present this twobedroom upper flat to the open market.

In more detail, the property consists of a welcoming hallway with storage. The bright and airy lounge allows for free standing furniture and different furniture configurations and a feature fireplace.

The kitchen comes with floor to ceiling units, hob, hood, oven, space for fridge freezer. Additional storage cupboards.

There are two double bedrooms both allowing for free standing furniture and different furniture configurations.

The bathroom comes with electric shower over bath, wash hand basin and WC.

Externally, the property has use of a large communal garden to the rear.

The property also benefits from gas central heating and double-glazed windows.

## SPECIFICATIONS & DETAILS

FLOOR PLAN, DIMENSIONS & MAP

Solicitors & Estate Agents

Tel. 0131 524 9797 www.mcewanfraserlegal.co.uk info@mcewanfraserlegal.co.uk

Disclaimer: The copyright for all photographs, floorplans, graphics, written copy and images belongs to McEwan Fraser Legal and use by others or transfer to third parties is forbidden without our express consent in writing. Prospective purchasers are advised to have their interest noted through their solicitor as soon as possible in order that they may be informed in the event of an early closing date being set for the receipt of offers. These particulars do not form part of any offer and all statements and photographs contained herein are for illustrative purposes and are not guaranteed or warranted. Buyers must satisfy themselves for the accuracy and authenticity of the brochure and should always visit the property to satisfy themselves of the property's suitability and obtain in writing via their solicitor what's included with the property including any land. The dimensions provided may include, or exclude, recesses intrusions and fitted furniture. Any measurements provided are for quide purposes only and have been taken by electronic device at the widest point. Any reference to alterations to, or use of, any part of the property does not mean that any necessary planning, building regulations or other consent has been obtained. A buyer must find out by inspection or in other ways that all information is correct. None of the appliances/services stated or shown in this brochure have been tested by ourselves and none are warranted by our seller or MFL.