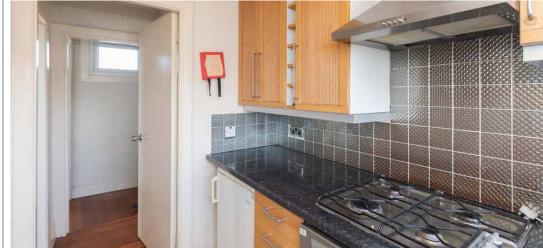

The kitchen comes with floor to ceiling units, hob, hood, oven, space for fridge freezer. Additional storage cupboards.

There are two double bedrooms both allowing for free standing furniture and different furniture configurations.