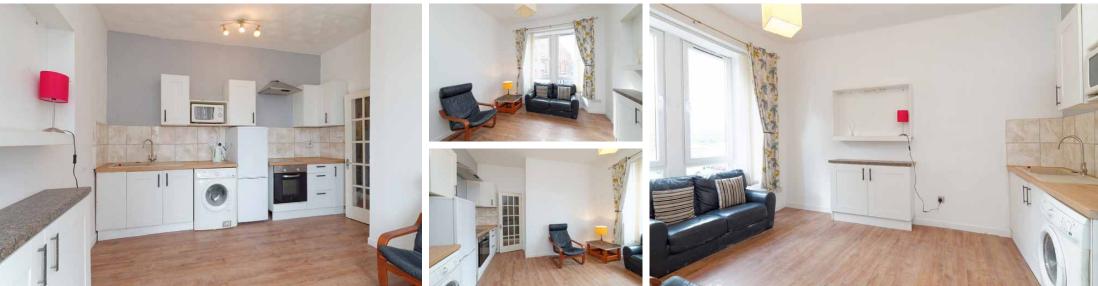

## 57 DALZIEL STREET

We are delighted to offer to the market this excellent a ceramic hob and an electric oven with space for a two bedroom apartment. Set in a great location and with free-standing fridge freezer and a washing machine, it's the advantage of good public transport links nearby. an ideal space for any chef to serve up a fantastic meal. The property offers exceptionally low-cost value for The bathroom is bright and fresh and contains a white money living accommodation and is sure to be popular suite with an electric shower over the bath. There are with first-time buyers and Buy-To-Let investors alike. two bedrooms in this apartment, one single and one The property received a new roof only 5 years ago. This generous double with built-in wardrobes and plenty of property rents very easily and Buy-To-Let investors can space for free-standing furniture. expect monthly rental returns from £400 PCM

configurations. The views towards the elegant Victorian the free car park only 200 yards away. building from this window are very pleasing and point to the exceptional architecture from a by-gone era that still Early viewing is strongly advised to anyone looking for remains within the surrounding area. The kitchen/diner an excellent value for money low-cost apartment set in is perfect for the apartment and offers plenty of (new an ever popular area. worktop) space for food preparation, appliances include

The apartment has double glazing and for convenience, Accommodation comprises a bright and spacious comfort and economy is heated via portable electric south-facing lounge/kitchen/diner which due to its heating. Access to the rear of the property is achieved shape offers plenty of options for various furniture through the archway. Parking is available on-street or in