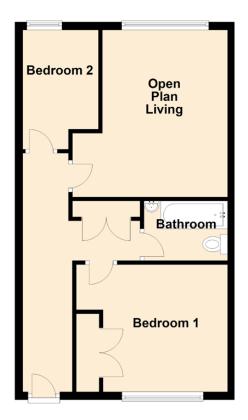

Approximate Dimensions (Taken from the widest point)

Open Plan Living Bedroom 1 Bedroom 2 Bathroom

4.20m (13'9") x 3.90m (12'9") 3.30m (10'10") x 3.20m (10'6") 3.00m (9'10") x 1.90m (6'3") 2.10m (6'11") x 1.50m (4'11")

Gross internal floor area (m<sup>2</sup>): 44m<sup>2</sup> | EPC Rating: E

Extras (Included in the sale): Free-standing appliances may be available by separate negotiation.

Solicitors & Estate Agents

Tel. 01698 537 177 www.mcewanfraserlegal.co.uk info@mcewanfraserlegal.co.uk