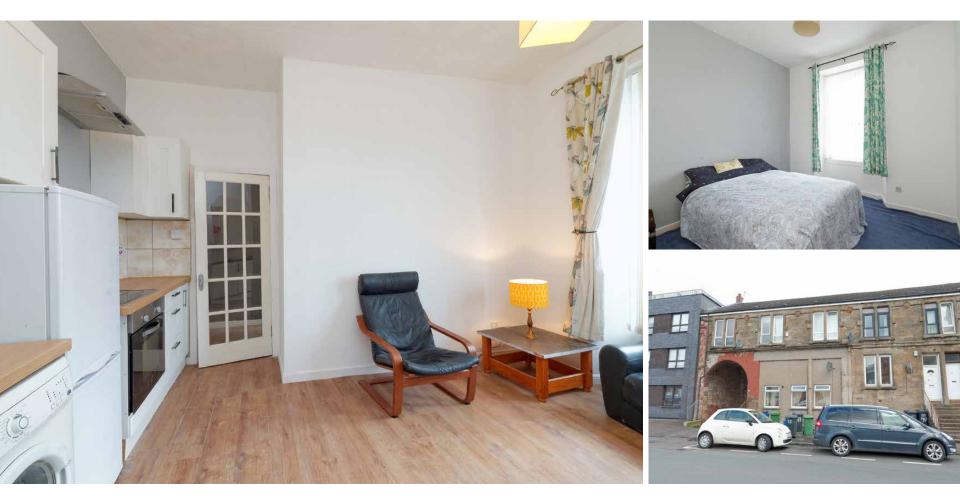

## 57 DALZIEL STREET

We are delighted to offer to the market this excellent a ceramic hob and an electric oven with space for a two bedroom apartment. Set in a great location and with free-standing fridge freezer and a washing machine, it's the advantage of good public transport links nearby. an ideal space for any chef to serve up a fantastic meal. The property offers exceptionally low-cost value for The bathroom is bright and fresh and contains a white money living accommodation and is sure to be popular suite with an electric shower over the bath. There are with first-time buyers and Buy-To-Let investors alike. two bedrooms in this apartment, one single and one The property received a new roof only 5 years ago. This generous double with built-in wardrobes and plenty of property rents very easily and Buy-To-Let investors can space for free-standing furniture. expect monthly rental returns from £400 PCM

configurations. The views towards the elegant Victorian the free car park only 200 yards away. building from this window are very pleasing and point to the exceptional architecture from a by-gone era that still Early viewing is strongly advised to anyone looking for remains within the surrounding area. The kitchen/diner an excellent value for money low-cost apartment set in is perfect for the apartment and offers plenty of (new an ever popular area. worktop) space for food preparation, appliances include

The apartment has double glazing and for convenience, Accommodation comprises a bright and spacious comfort and economy is heated via portable electric south-facing lounge/kitchen/diner which due to its heating. Access to the rear of the property is achieved shape offers plenty of options for various furniture through the archway. Parking is available on-street or in