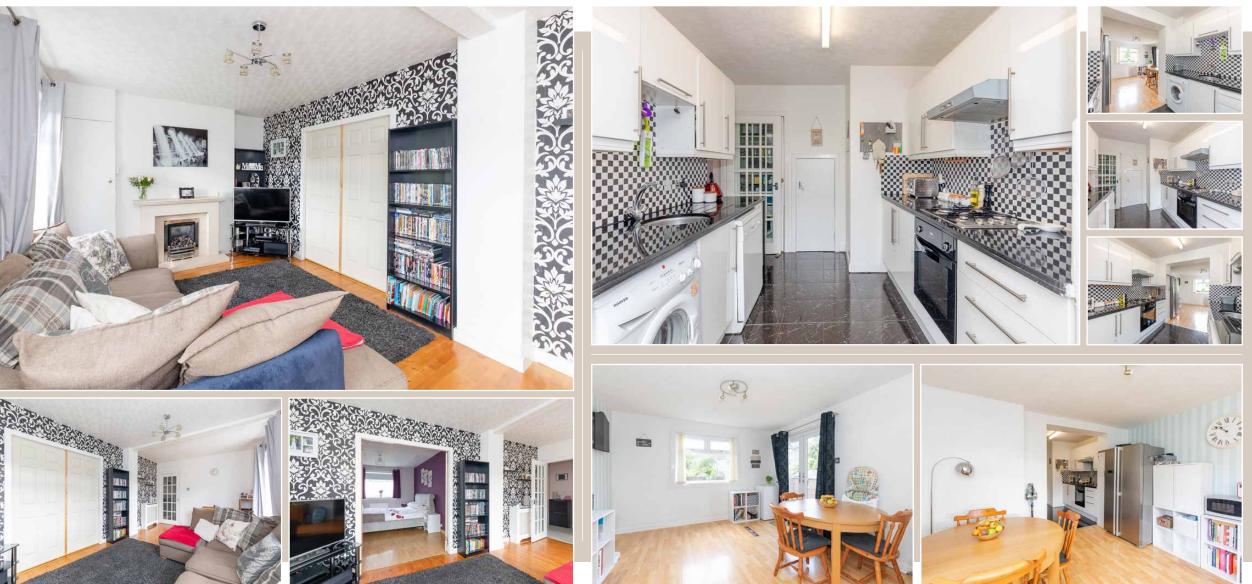

### 5 WESTER DRYLNW DRIVE

Internally this accommodation is in excellent decorative order having been modernised. The property briefly consists of an entrance hallway including a storage cupboard. The hallway leads into the bright and spacious lounge. The kitchen is bright and is spacious, featuring multiple floor and wall based storage units, an oven with and gas hob and free-standing washing machine which will be included in the sale you will find a spacious dining area to the back of the kitchen which also provides access to the rear garden. Featuring three bedrooms. Each bedroom is spacious enough for a variety of furniture configurations as well as being double rooms. The property is completed with a three-piece, tiled bathroom with shower over the bath. This property also benefits from gas central heating, a large garden, driveway.

# S P E C I F I C A T I O N S

Approximate Dimensions (Taken from the widest point)

Lounge Kitchen Dining Room Bedroom 1 Bedroom 2 Bedroom 3 Shower Room 5.63m (18'6") x 3.12m (10'3") 3.00m (9'10") x 2.54m (8'4") 3.58m (11'9") x 3.53m (11'7") 4.19m (13'9") x 3.30m (10'10") 3.20m (10'6") x 3.20m (10'6") 3.13m (10'3") x 2.67m (8'9") 2.00m (6'7") x 1.93m (6'4")