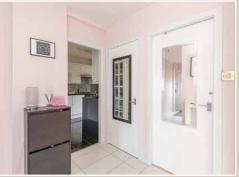

### 5 WESTER DRYLNW DRIVE

Internally this accommodation is in excellent decorative order having been modernised. The property briefly consists of an entrance hallway including a storage cupboard. The hallway leads into the bright and spacious lounge. The kitchen is bright and is spacious, featuring multiple floor and wall based storage units, an oven with and gas hob and free-standing washing machine which will be included in the sale you will find a spacious dining area to the back of the kitchen which also provides access to the rear garden. Featuring three bedrooms. Each bedroom is spacious enough for a variety of furniture configurations as well as being double rooms. The property is completed with a three-piece, tiled bathroom with shower over the bath. This property also benefits from gas central heating, a large garden, driveway.