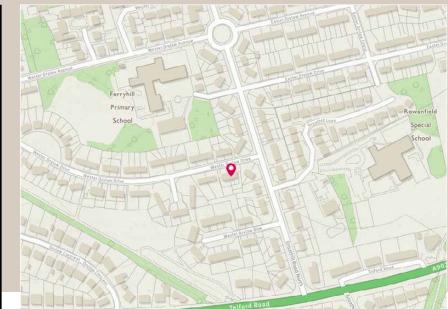

#### EH4 2SS

The property is located in the Drylaw area which lies in a north/western district of the City. The property is ideally placed for shopping, transport, educational and recreational facilities. There is an excellent bus service close to hand which will take you the short 10 minute journey into the City Centre. Local shopping is within walking distance but for those whose needs are greater, a wider range of shops can be found at the City Centre which, as previously mentioned, is only a short bus or car journey away. Local state and private schools are within walking distance as are many fine recreational facilities within the area. The Ainslie Park recreational centre, having sports facilities and a swimming pool is a prime example.