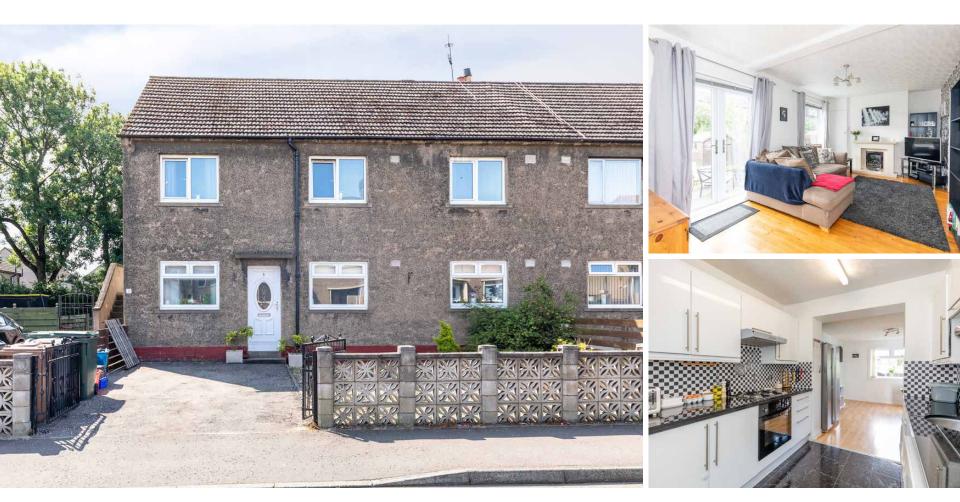

### 5 WESTER DRYLNW DRIVE

Internally this accommodation is in excellent decorative order having been modernised. The property briefly consists of an entrance hallway including a storage cupboard. The hallway leads into the bright and spacious lounge. The kitchen is bright and is spacious, featuring multiple floor and wall based storage units, an oven with and gas hob and free-standing washing machine which will be included in the sale you will find a spacious dining area to the back of the kitchen which also provides access to the rear garden. Featuring three bedrooms. Each bedroom is spacious enough for a variety of furniture configurations as well as being double rooms. The property is completed with a three-piece, tiled bathroom with shower over the bath. This property also benefits from gas central heating, a large garden, driveway.

# S P E C I F I C A T I O N S

Approximate Dimensions (Taken from the widest point)

Lounge Kitchen Dining Room Bedroom 1 Bedroom 2 Bedroom 3 Shower Room 5.63m (18'6") x 3.12m (10'3") 3.00m (9'10") x 2.54m (8'4") 3.58m (11'9") x 3.53m (11'7") 4.19m (13'9") x 3.30m (10'10") 3.20m (10'6") x 3.20m (10'6") 3.13m (10'3") x 2.67m (8'9") 2.00m (6'7") x 1.93m (6'4")