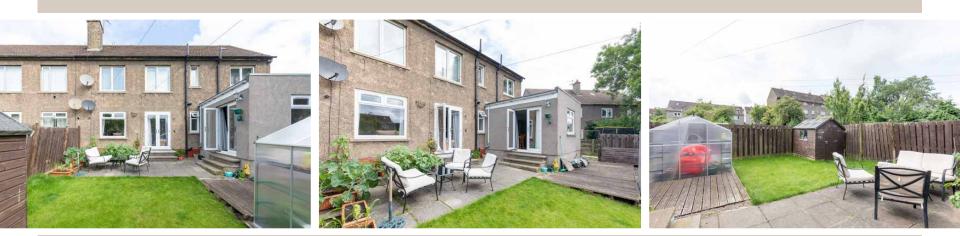

### 5 WESTER DRYLNW DRIVE

Internally this accommodation is in excellent decorative order having been modernised. The property briefly consists of an entrance hallway including a storage cupboard. The hallway leads into the bright and spacious lounge. The kitchen is bright and is spacious, featuring multiple floor and wall based storage units, an oven with and gas hob and free-standing washing machine which will be included in the sale you will find a spacious dining area to the back of the kitchen which also provides access to the rear garden. Featuring three bedrooms. Each bedroom is spacious enough for a variety of furniture configurations as well as being double rooms. The property is completed with a three-piece, tiled bathroom with shower over the bath. This property also benefits from gas central heating, a large garden, driveway.