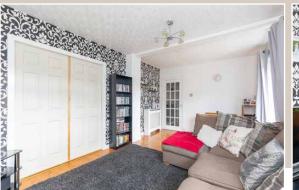

### 5 WESTER DRYLNW DRIVE

Internally this accommodation is in excellent decorative order having been modernised. The property briefly consists of an entrance hallway including a storage cupboard. The hallway leads into the bright and spacious lounge. The kitchen is bright and is spacious, featuring multiple floor and wall based storage units, an oven with and gas hob and free-standing washing machine which will be included in the sale you will find a spacious dining area to the back of the kitchen which also provides access to the rear garden. Featuring three bedrooms. Each bedroom is spacious enough for a variety of furniture configurations as well as being double rooms. The property is completed with a three-piece, tiled bathroom with shower over the bath. This property also benefits from gas central heating, a large garden, driveway.

# S P E C I F I C A T I O N S

Approximate Dimensions (Taken from the widest point)

Lounge Kitchen Dining Room Bedroom 1 Bedroom 2 Bedroom 3 Shower Room 5.63m (18'6") x 3.12m (10'3") 3.00m (9'10") x 2.54m (8'4") 3.58m (11'9") x 3.53m (11'7") 4.19m (13'9") x 3.30m (10'10") 3.20m (10'6") x 3.20m (10'6") 3.13m (10'3") x 2.67m (8'9") 2.00m (6'7") x 1.93m (6'4")