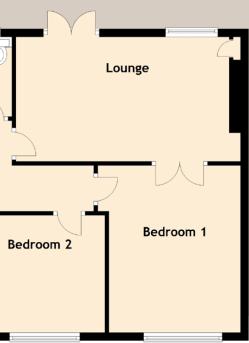

# S P E C I F I C A T I O N S

Approximate Dimensions (Taken from the widest point)

Lounge Kitchen Dining Room Bedroom 1 Bedroom 2 Bedroom 3 Shower Room 5.63m (18'6") x 3.12m (10'3") 3.00m (9'10") x 2.54m (8'4") 3.58m (11'9") x 3.53m (11'7") 4.19m (13'9") x 3.30m (10'10") 3.20m (10'6") x 3.20m (10'6") 3.13m (10'3") x 2.67m (8'9") 2.00m (6'7") x 1.93m (6'4")