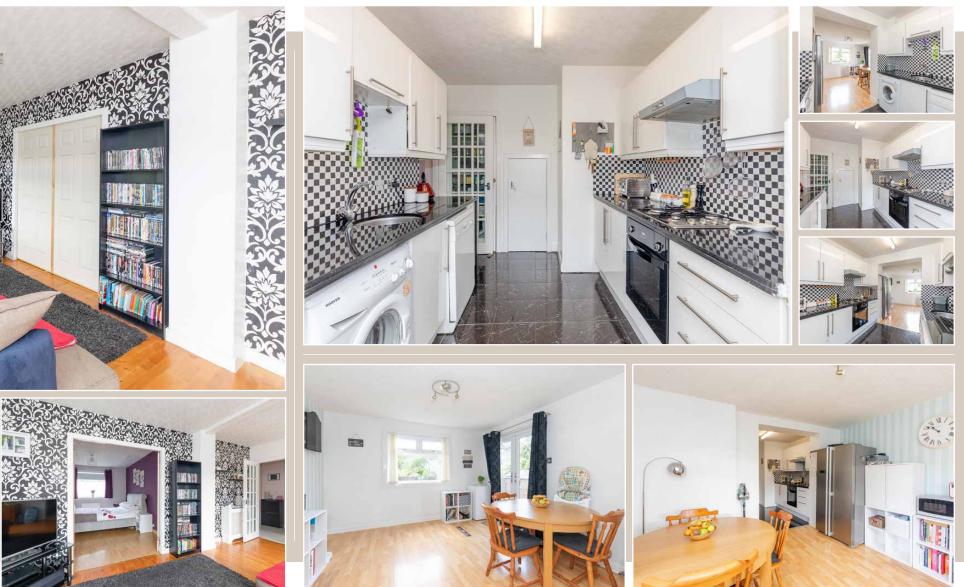

### 5 WESTER DRYLNW DRIVE

Internally this accommodation is in excellent decorative order having been modernised. The property briefly consists of an entrance hallway including a storage cupboard. The hallway leads into the bright and spacious lounge. The kitchen is bright and is spacious, featuring multiple floor and wall based storage units, an oven with and gas hob and free-standing washing machine which will be included in the sale you will find a spacious dining area to the back of the kitchen which also provides access to the rear garden. Featuring three bedrooms. Each bedroom is spacious enough for a variety of furniture configurations as well as being double rooms. The property is completed with a three-piece, tiled bathroom with shower over the bath. This property also benefits from gas central heating, a large garden, driveway.