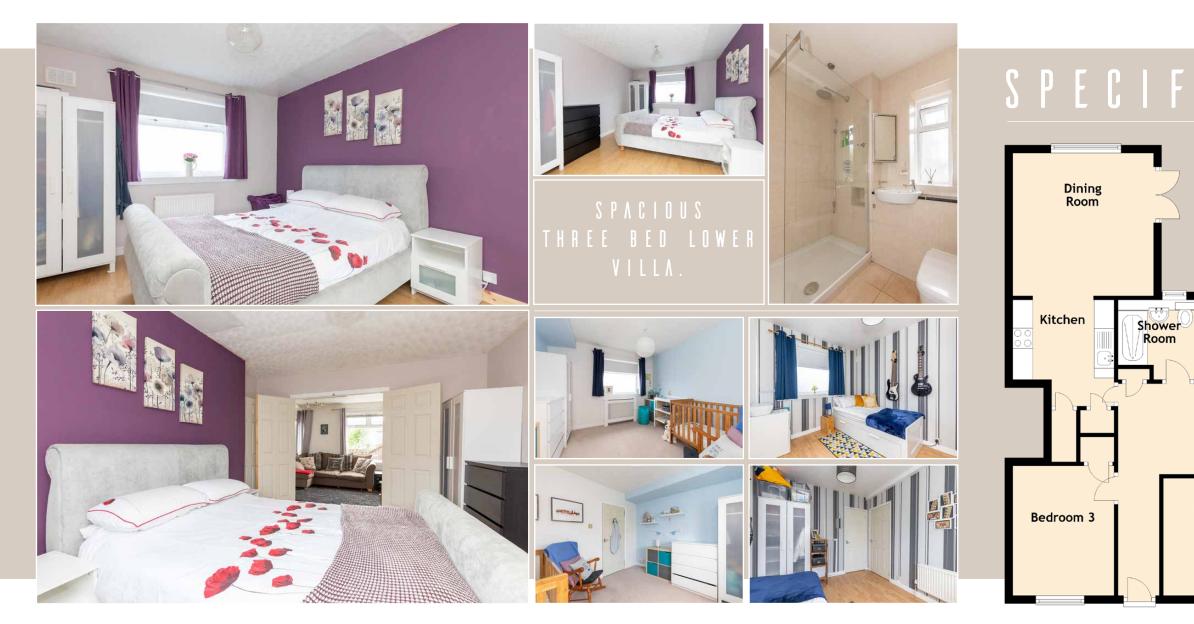

### 5 WESTER DRYLNW DRIVE

Internally this accommodation is in excellent decorative order having been modernised. The property briefly consists of an entrance hallway including a storage cupboard. The hallway leads into the bright and spacious lounge. The kitchen is bright and is spacious, featuring multiple floor and wall based storage units, an oven with and gas hob and free-standing washing machine which will be included in the sale you will find a spacious dining area to the back of the kitchen which also provides access to the rear garden. Featuring three bedrooms. Each bedroom is spacious enough for a variety of furniture configurations as well as being double rooms. The property is completed with a three-piece, tiled bathroom with shower over the bath. This property also benefits from gas central heating, a large garden, driveway.

# S P E C I F I C A T I O N S

Approximate Dimensions (Taken from the widest point)

Lounge Kitchen Dining Room Bedroom 1 Bedroom 2 Bedroom 3 Shower Room 5.63m (18'6") x 3.12m (10'3") 3.00m (9'10") x 2.54m (8'4") 3.58m (11'9") x 3.53m (11'7") 4.19m (13'9") x 3.30m (10'10") 3.20m (10'6") x 3.20m (10'6") 3.13m (10'3") x 2.67m (8'9") 2.00m (6'7") x 1.93m (6'4")