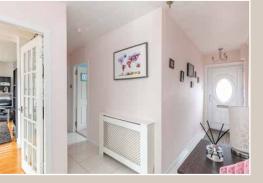

### 5 WESTER DRYLNW DRIVE

Internally this accommodation is in excellent decorative order having been modernised. The property briefly consists of an entrance hallway including a storage cupboard. The hallway leads into the bright and spacious lounge. The kitchen is bright and is spacious, featuring multiple floor and wall based storage units, an oven with and gas hob and free-standing washing machine which will be included in the sale you will find a spacious dining area to the back of the kitchen which also provides access to the rear garden. Featuring three bedrooms. Each bedroom is spacious enough for a variety of furniture configurations as well as being double rooms. The property is completed with a three-piece, tiled bathroom with shower over the bath. This property also benefits from gas central heating, a large garden, driveway.