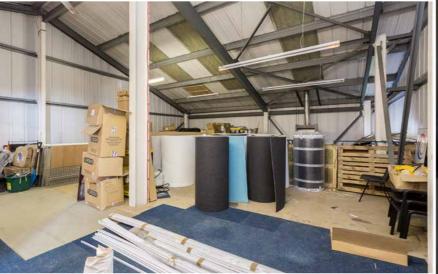

### FIRST FLOOR

- WAREHOUSE
- OFFICE
- STORE

Warehouse 10.50m (34'5") x 8.90m (29'2")

Office 5.80m (19') x 4.40m (14'5")

Store 4.40m (14'5") x 3.00m (9'10")