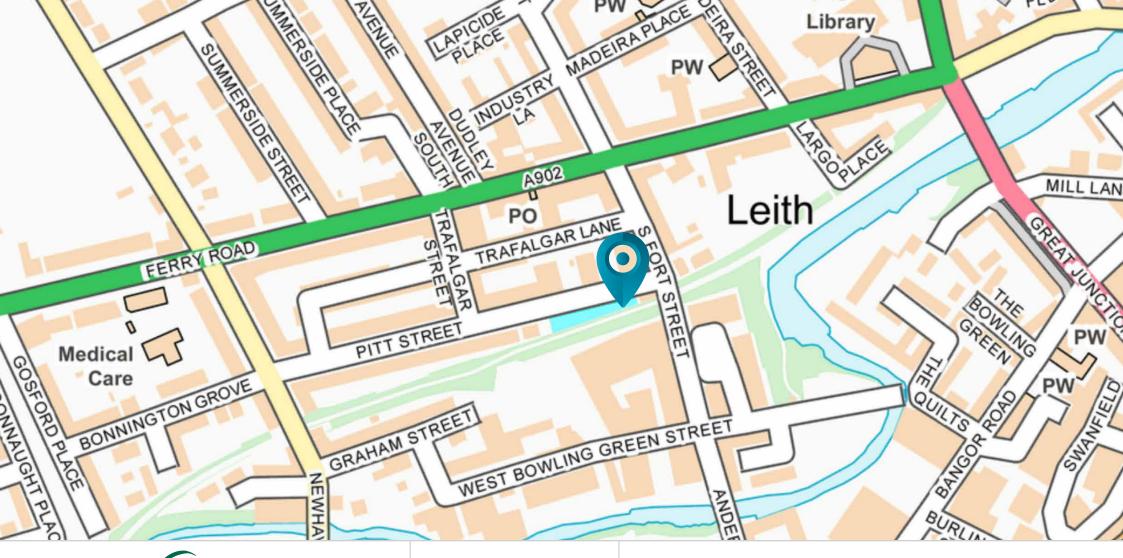

# 130-137 PITT STREET

EDINBURGH, EH6 4DD

#### THE LOCATION

The Water of Leith runs right through the centre of Bonnington which is situated between Ferry Road and Bonnington Road, on the north side of Edinburgh. The area consists of a wide variety of property styles, including stone built tenement properties built around the turn of the century, detached villas with private gardens and a number of modern housing developments.

East and west communication within the city is very quick and easy using Ferry Road. Nearby, Inverleith Row gives direct access to the city centre and the New Town.

Solicitors & Estate Agents

Tel. 0131 524 9797 www.mcewanfraserlegal.co.uk info@mcewanfraserlegal.co.uk