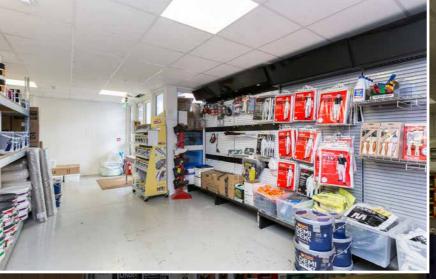

### FIRST FLOOR

- WAREHOUSE
- OFFICE
- STORE

Warehouse 10.50m (34'5") x 8.90m (29'2")

Office 5.80m (19') x 4.40m (14'5")

Store 4.40m (14'5") x 3.00m (9'10")