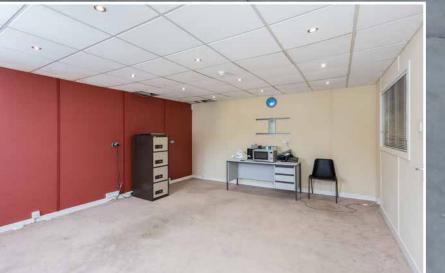

## GROUND FLOOR

- SHOP FRONT
- RECEPTION AREA
- OFFICE
- WC

PUSH

## BASEMENT

- 8 OFFICE SPACES
- KITCHEN
- SHOWER ROOM
- WC
- 2 STORE ROOMS

### FIRST FLOOR

- WAREHOUSE
- OFFICE
- STORE

Warehouse 10.50m (34'5") x 8.90m (29'2")

Office 5.80m (19') x 4.40m (14'5")

Store 4.40m (14'5") x 3.00m (9'10")