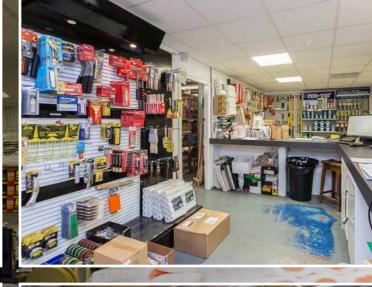

gal are delighted to present this uniquely positioned mixed-use combination of Industrial/Retail and Office space located in the popular industrial area of Pitt Street; off Newhaven Road.

The unit has been commercially operating for the last 10 as part of Bell Group and has the potential to be developed in a plethora of ways.

The location, size, quality, and layout of this commercial unit on offer makes it ideal for use as a central hub for any company trading/distributing, preparing, or small manufacturing looking for full approach that also has combined retail space already on the footprint.

Tenure - Freehold

Services - Gas, electric, telephone, broadband, and water mains serviced.

Viewing: By Appointment.



## GROUND FLOOR

- SHOP FRONT
- RECEPTION AREA
- OFFICE
- WC

PUSH















## BASEMENT

- 8 OFFICE SPACES
- KITCHEN
- SHOWER ROOM
- WC
- 2 STORE ROOMS















### FIRST FLOOR

- WAREHOUSE
- OFFICE
- STORE















Warehouse 10.50m (34'5") x 8.90m (29'2")

Office 5.80m (19') x 4.40m (14'5")

Store 4.40m (14'5") x 3.00m (9'10")



#### THE LOCATION

The Water of Leith runs right through the centre of Bonnington which is situated between Ferry Road and Bonnington Road, on the north side of Edinburgh. The area consists of a wide variety of property styles, including stone built tenement properties built around the turn of the century, detached villas with private gardens and a number of modern housing developments.

Throughout Bonnington, there are clusters of local shopping facilities well able to supply all the normal daily requirements. Golden