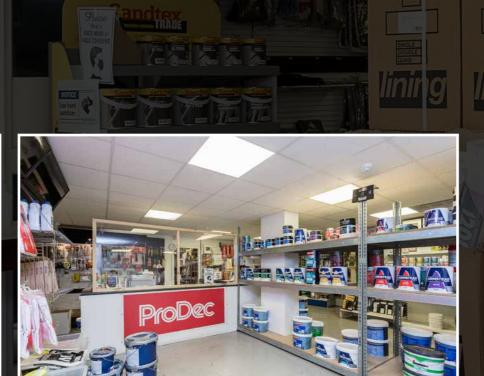

r Legal are delighted to present this uniquely positioned mixed-use combination of Industrial/Retail and Office space located in the popular industrial area of Pitt Street; off Newhaven Road.

The unit has been commercially operating for the last 10 as part of Bell Group and has the potential to be developed in a plethora of ways.

The location, size, quality, and layout of this commercial unit on offer makes it ideal for use as a central hub for any company trading/distributing, preparing, or small manufacturing looking for full approach that also has combined retail space already on the footprint.

Tenure - Freehold

Services - Gas, electric, telephone, broadband, and water mains serviced.

Viewing: By Appointment.



## GROUND FLOOR

- SHOP FRONT
- RECEPTION AREA
- OFFICE
- WC

PUSH















## BASEMENT

- 8 OFFICE SPACES
- KITCHEN
- SHOWER ROOM
- WC
- 2 STORE ROOMS















### FIRST FLOOR

- WAREHOUSE
- OFFICE
- STORE















Warehouse 10.50m (34'5") x 8.90m (29'2")

Office 5.80m (19') x 4.40m (14'5")

Store 4.40m (14'5") x 3.00m (9'10")



#### THE LOCATION

The Water of Leith runs right through the centre of Bonnington which is situated between Ferry Road and Bonnington Road, on the north side of Edinburgh. The area consists of a wide variety of property styles, including stone built tenement properties built around the turn of the century, detached villas with private gardens and a number of modern housing developments.

Throughout Bonnington, there are clusters of local shopping facilities well able to supply all the normal daily requirements. Go