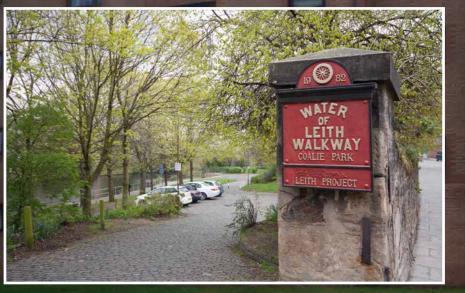

#### THE LOCATION

The Water of Leith runs right through the centre of Bonnington which is situated between Ferry Road and Bonnington Road, on the north side of Edinburgh. The area consists of a wide variety of property styles, including stone built tenement properties built around the turn of the century, detached villas with private gardens and a number of modern housing developments.

A number of open-air recreational facilities are within easy reach of the area.

The Royal Botanic Gardens, a number of public parks, and the picturesque village and harbour of Newhaven always provide pleasant destinations for an afternoon walk.