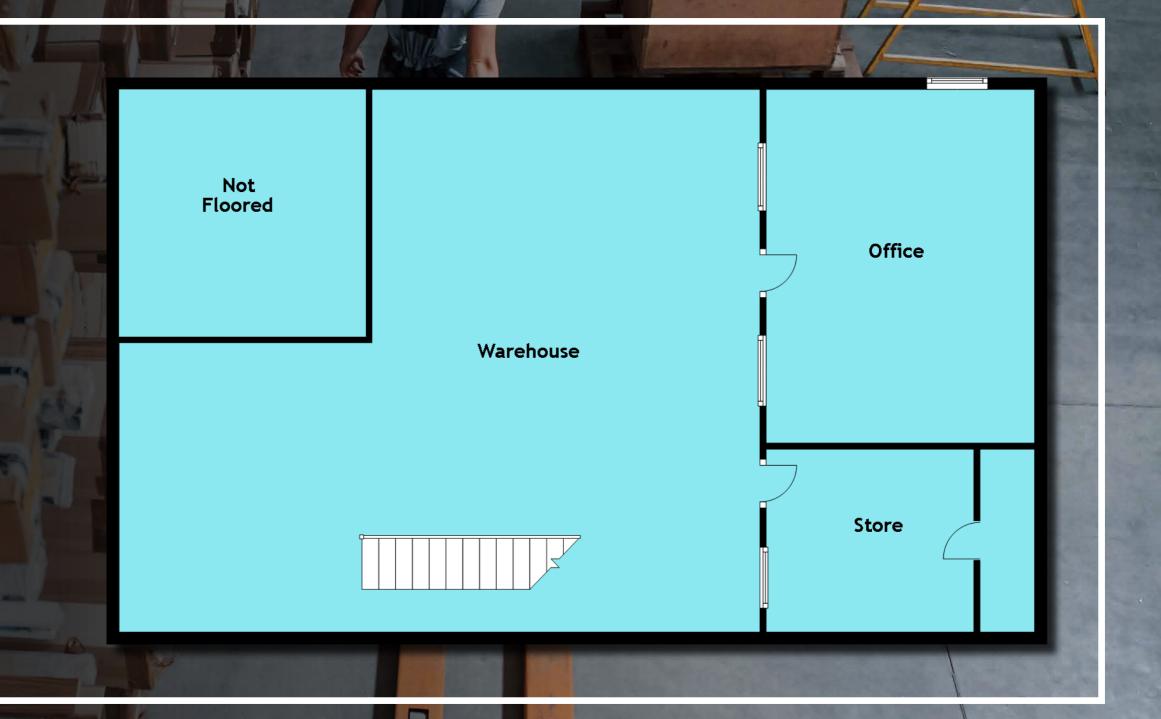

### FIRST FLOOR

- WAREHOUSE
- OFFICE
- STORE

Warehouse 10.50m (34'5") x 8.90m (29'2")

Office 5.80m (19') x 4.40m (14'5")

Store 4.40m (14'5") x 3.00m (9'10")