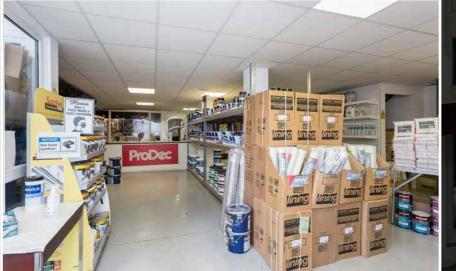

ser Legal are delighted to present this uniquely positioned mixed-use combination of Industrial/Retail and Office space located in the popular industrial area of Pitt Street; off Newhaven Road.

The unit has been commercially operating for the last 10 as part of Bell Group and has the potential to be developed in a plethora of ways.

The location, size, quality, and layout of this commercial unit on offer makes it ideal for use as a central hub for any company trading/distributing, preparing, or small manufacturing looking for full approach that also has combined retail space already on the footprint.

Tenure - Freehold

Services - Gas, electric, telephone, broadband, and water mains serviced.

Viewing: By Appointment.



## GROUND FLOOR

- SHOP FRONT
- RECEPTION AREA
- OFFICE
- WC

PUSH















## BASEMENT

- 8 OFFICE SPACES
- KITCHEN
- SHOWER ROOM
- WC
- 2 STORE ROOMS















### FIRST FLOOR

- WAREHOUSE
- OFFICE
- STORE















Warehouse 10.50m (34'5") x 8.90m (29'2")

Office 5.80m (19') x 4.40m (14'5")

Store 4.40m (14'5") x 3.00m (9'10")



#### THE LOCATION

The Water of Leith runs right through the centre of Bonnington which is situated between Ferry Road and Bonnington Road, on the north side of Edinburgh. The area consists of a wide variety of property styles, including stone built tenement properties built around the turn of the century, detached villas with private gardens and a number of modern housing developments.

Throughout Bonnington, there are clusters of local shopping facilities well able to supply all the normal daily requirements.