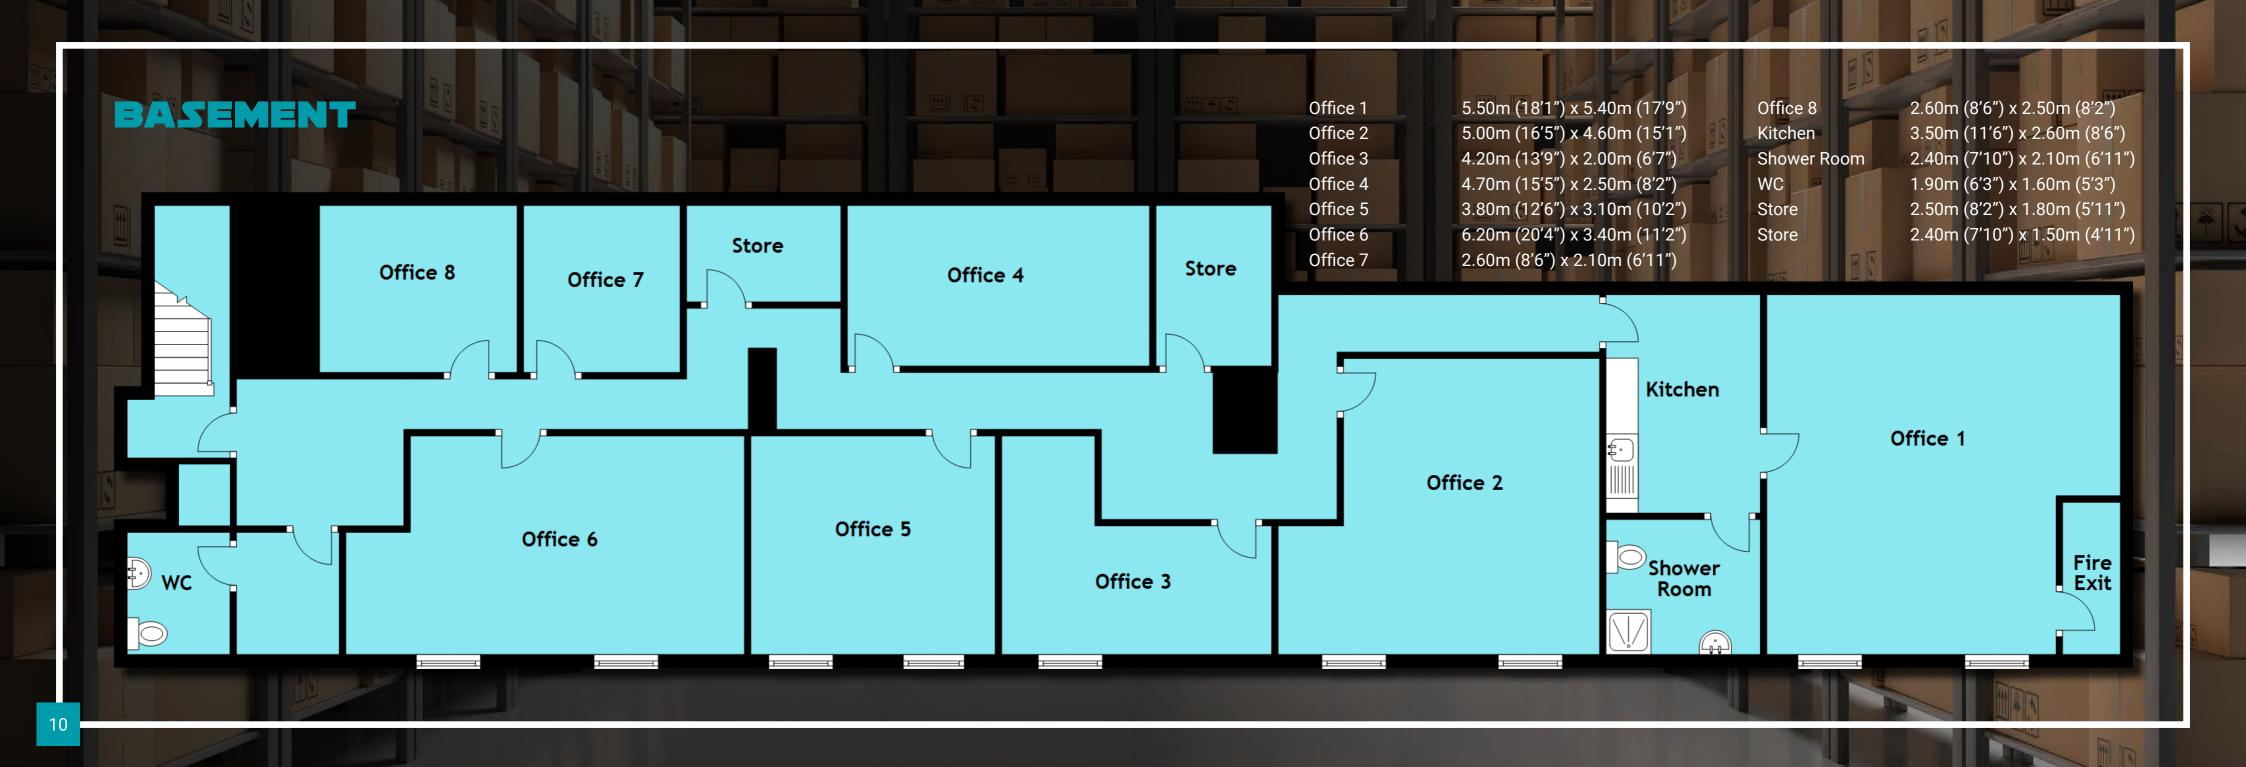

and Office space located in the popular industrial area of Pitt Street; off Newhaven Road.

The unit has been commercially operating for the last 10 as part of Bell Group and has the potential to be developed in a plethora of ways.

The location, size, quality, and layout of this commercial unit on offer makes it ideal for use as a central hub for any company trading/distributing, preparing, or small manufacturing looking for full approach that also has combined retail space already on the footprint.

Tenure - Freehold

Services - Gas, electric, telephone, broadband, and water mains serviced.

Viewing: By Appointment.



## GROUND FLOOR

- SHOP FRONT
- RECEPTION AREA
- OFFICE
- WC

PUSH















## BASEMENT

- 8 OFFICE SPACES
- KITCHEN
- SHOWER ROOM
- WC
- 2 STORE ROOMS















### FIRST FLOOR

- WAREHOUSE
- OFFICE
- STORE















Warehouse 10.50m (34'5") x 8.90m (29'2")

Office 5.80m (19') x 4.40m (14'5")

Store 4.40m (14'5") x 3.00m (9'10")



#### THE LOCATION

The Water of Leith runs right through the centre of Bonnington which is situated between Ferry Road and Bonnington Road, on the north side of Edinburgh. The area consists of a wide variety of property styles, including stone built tenement properties built around the turn of the century, detached villas with private gardens and a number of modern housing developments.

Throughout Bonnington, there are clusters of local shopping facilities well able to supply all the normal daily requirements. Goldenacre and Great Junction Street provide more extensive facilities, including all the usual banking