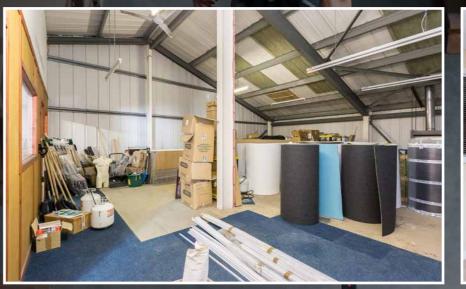

### FIRST FLOOR

- WAREHOUSE
- OFFICE
- STORE

Warehouse 10.50m (34'5") x 8.90m (29'2")

Office 5.80m (19') x 4.40m (14'5")

Store 4.40m (14'5") x 3.00m (9'10")