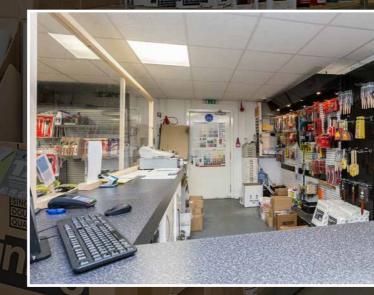

l are delighted to present this uniquely positioned mixed-use combination of Industrial/Retail and Office space located in the popular industrial area of Pitt Street; off Newhaven Road.

The unit has been commercially operating for the last 10 as part of Bell Group and has the potential to be developed in a plethora of ways.

The location, size, quality, and layout of this commercial unit on offer makes it ideal for use as a central hub for any company trading/distributing, preparing, or small manufacturing looking for full approach that also has combined retail space already on the footprint.

Tenure - Freehold

Services - Gas, electric, telephone, broadband, and water mains serviced.

Viewing: By Appointment.



## GROUND FLOOR

- SHOP FRONT
- RECEPTION AREA
- OFFICE
- WC

PUSH















## BASEMENT

- 8 OFFICE SPACES
- KITCHEN
- SHOWER ROOM
- WC
- 2 STORE ROOMS















### FIRST FLOOR

- WAREHOUSE
- OFFICE
- STORE















Warehouse 10.50m (34'5") x 8.90m (29'2")

Office 5.80m (19') x 4.40m (14'5")

Store 4.40m (14'5") x 3.00m (9'10")



#### THE LOCATION

The Water of Leith runs right through the centre of Bonnington which is situated between Ferry Road and Bonnington Road, on the north side of Edinburgh. The area consists of a wide variety of property styles, including stone built tenement properties built around the turn of the century, detached villas with private gardens and a number of modern housing developments.

Throughout Bonnington, there are clusters of local shopping facilities well able to supply all the normal daily requirements. Goldenac