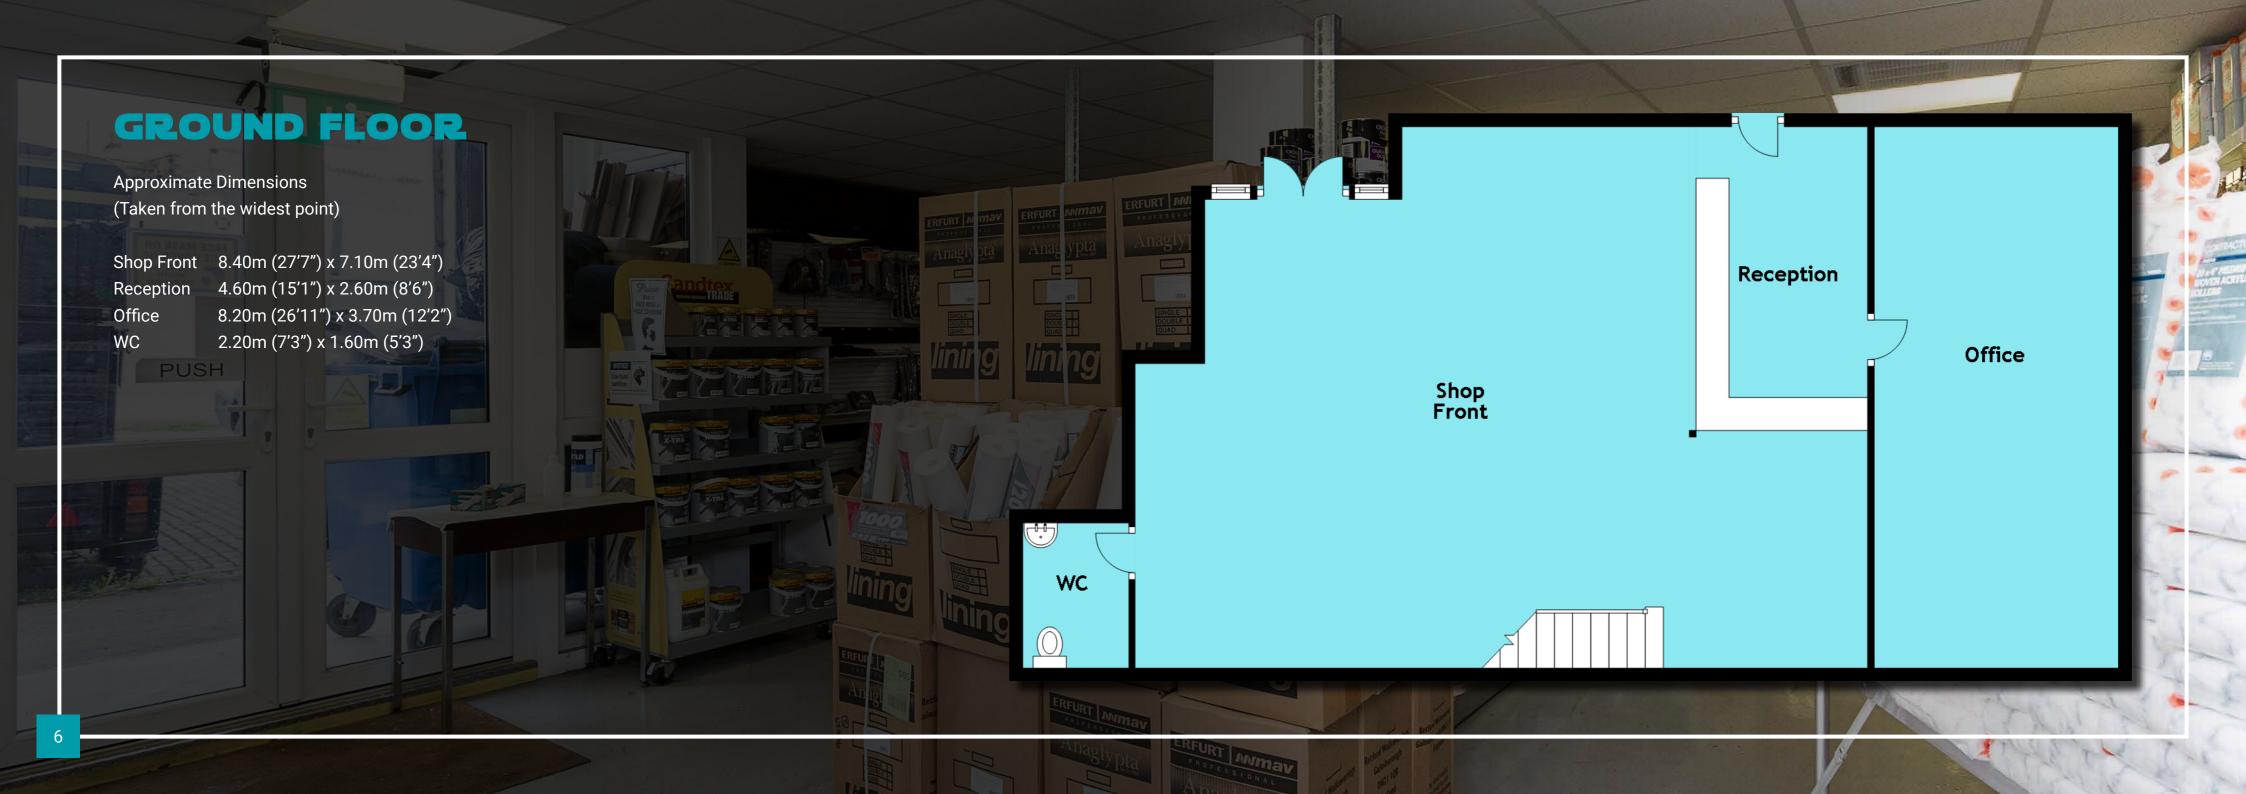

e delighted to present this uniquely positioned mixed-use combination of Industrial/Retail and Office space located in the popular industrial area of Pitt Street; off Newhaven Road.

The unit has been commercially operating for the last 10 as part of Bell Group and has the potential to be developed in a plethora of ways.

The location, size, quality, and layout of this commercial unit on offer makes it ideal for use as a central hub for any company trading/distributing, preparing, or small manufacturing looking for full approach that also has combined retail space already on the footprint.

Tenure - Freehold

Services - Gas, electric, telephone, broadband, and water mains serviced.

Viewing: By Appointment.



## GROUND FLOOR

- SHOP FRONT
- RECEPTION AREA
- OFFICE
- WC

PUSH















## BASEMENT

- 8 OFFICE SPACES
- KITCHEN
- SHOWER ROOM
- WC
- 2 STORE ROOMS















### FIRST FLOOR

- WAREHOUSE
- OFFICE
- STORE















Warehouse 10.50m (34'5") x 8.90m (29'2")

Office 5.80m (19') x 4.40m (14'5")

Store 4.40m (14'5") x 3.00m (9'10")



#### THE LOCATION

The Water of Leith runs right through the centre of Bonnington which is situated between Ferry Road and Bonnington Road, on the north side of Edinburgh. The area consists of a wide variety of property styles, including stone built tenement properties built around the turn of the century, detached villas with private gardens and a number of modern housing developments.

Throughout Bonnington, there are clusters of local shopping facilities well able to supply all the normal daily requirements. Goldenacre a