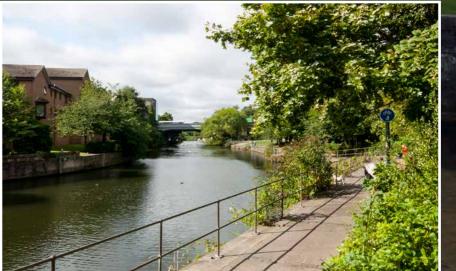

#### THE LOCATION

The Water of Leith runs right through the centre of Bonnington which is situated between Ferry Road and Bonnington Road, on the north side of Edinburgh. The area consists of a wide variety of property styles, including stone built tenement properties built around the turn of the century, detached villas with private gardens and a number of modern housing developments.

A number of open-air recreational facilities are within easy reach of the area.

The Royal Botanic Gardens, a number of public parks, and the picturesque village and harbour of Newhaven always provide pleasant destinations for an afternoon walk.