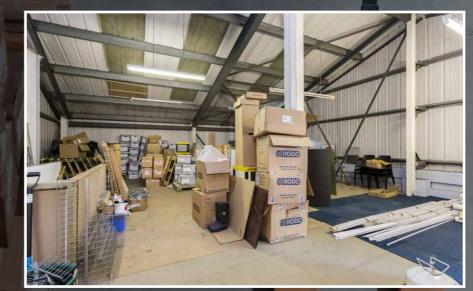

### FIRST FLOOR

- WAREHOUSE
- OFFICE
- STORE

Warehouse 10.50m (34'5") x 8.90m (29'2")

Office 5.80m (19') x 4.40m (14'5")

Store 4.40m (14'5") x 3.00m (9'10")