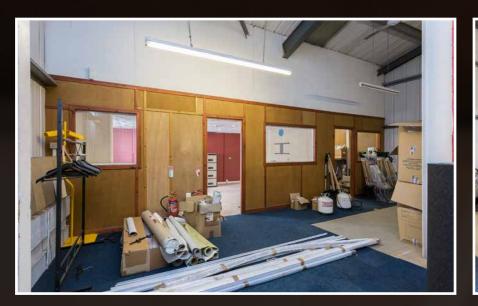

### FIRST FLOOR

- WAREHOUSE
- OFFICE
- STORE

Warehouse 10.50m (34'5") x 8.90m (29'2")

Office 5.80m (19') x 4.40m (14'5")

Store 4.40m (14'5") x 3.00m (9'10")