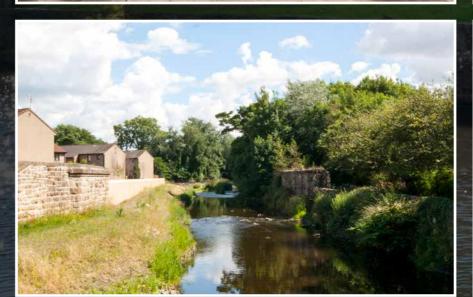

#### THE LOCATION

The Water of Leith runs right through the centre of Bonnington which is situated between Ferry Road and Bonnington Road, on the north side of Edinburgh. The area consists of a wide variety of property styles, including stone built tenement properties built around the turn of the century, detached villas with private gardens and a number of modern housing developments.