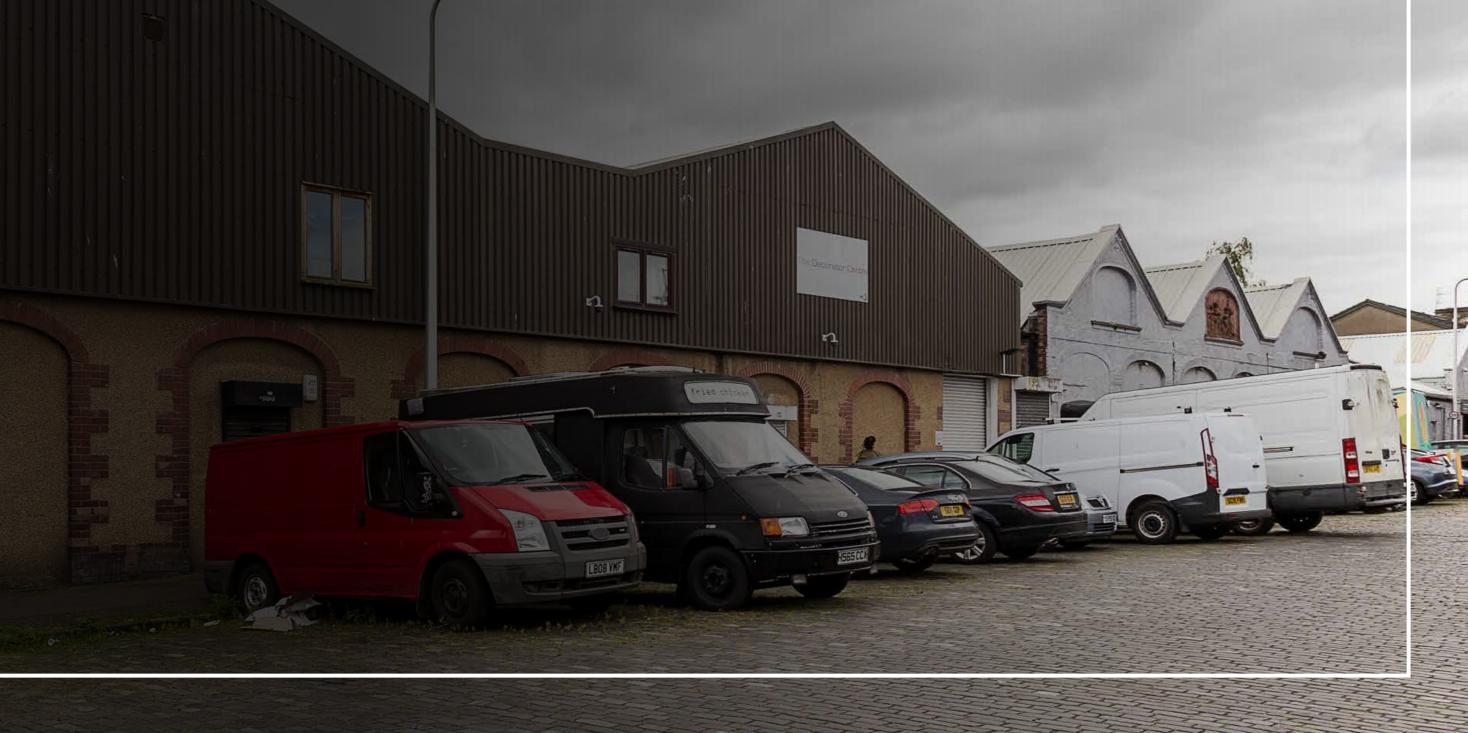

#### THE BUSINESS

McEwan Fraser Legal are delighted to present this uniquely positioned mixed-use combination of Industrial/Retail and Office space located in the popular industrial area of Pitt Street; off Newhaven Road.

The unit has been commercially operating for the last 10 as part of Bell Group and has the potential to be developed in a plethora of ways.

The location, size, quality, and layout of this commercial unit on offer makes it ideal for use as a central hub for any company trading/distributing, preparing, or small manufacturing looking for full approach that also has combined retail space already on the footprint.

#### THE LOCATION

The Water of Leith runs right through the centre of Bonnington which is situated between Ferry Road and Bonnington Road, on the north side of Edinburgh. The area consists of a wide variety of property styles, including stone built tenement properties built around the turn of the century, detached villas with private gardens and a number of modern housing developments.