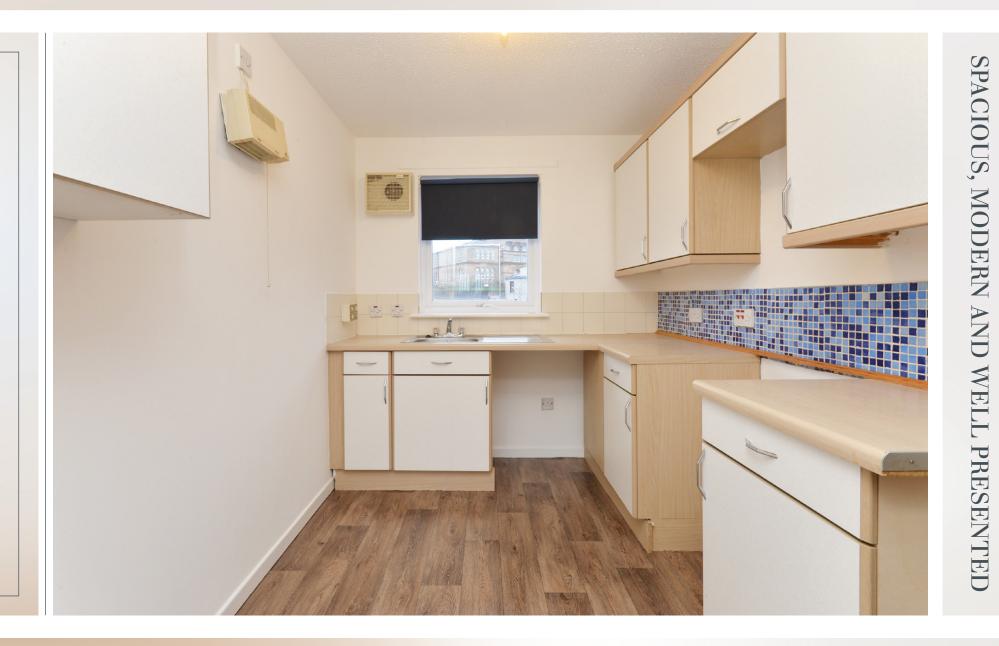

The building itself is entered via a secure entry system into a beautifully maintained communal hallway which gives access to all apartments. The accommodation on offer is comprised of an entrance hall with handy storage cupboard, kitchen, bathroom, spacious lounge and two double bedrooms with the master benefiting from mirrored wardrobes.

It boasts double glazing, electric heating and off-street parking. Presented to the market in excellent internal order, the property is sure to make a great first-time or excellent investment buy.

Approximate Dimensions (Taken from the widest point)