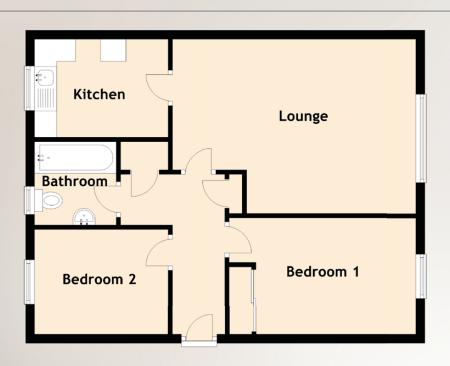

The building itself is entered via a secure entry system into a beautifully maintained communal hallway which gives access to all apartments. The accommodation on offer is comprised of an entrance hall with handy storage cupboard, kitchen, bathroom, spacious lounge and two double bedrooms with the master benefiting from mirrored wardrobes.

It boasts double glazing, electric heating and off-street parking. Presented to the market in excellent internal order, the property is sure to make a great first-time or excellent investment buy.

Approximate Dimensions (Taken from the widest point)

|   | 5.50 |
|---|------|
|   | 3.0  |
| 1 | 4.2  |
| 2 | 3.0  |
|   | 1.89 |
|   |      |

Lounge

Kitchen

Bedroom

Bedroom

Bathroom

Gross internal floor area (m<sup>2</sup>): 59m<sup>2</sup> | EPC Rating: C

```
50m (18'1") x 3.94m (12'11")

01m (9'11") x 2.21m (7'3")

21m (13'10") x 2.62m (8'7")

01m (9'11") x 2.39m (7'10")

39m (6'2") x 1.84m (6')
```

Local area and lifestyle shot

Solicitors & Estate Agents

Tel. 01698 537 177 www.mcewanfraserlegal.co.uk info@mcewanfraserlegal.co.uk