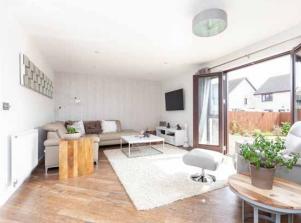

#### Fantastic five bedroom family home.

McEwan Fraser Legal are delighted to bring to the open market this five-bedroom detached family home. Great emphasis has been placed on the creation of easily managed and free-flowing space on a bright and fresh layout. On entering the home through the hallway, it is immediately apparent that the current owners have looked after this family home, which is fit for today's modern living. Room usage throughout can be adapted to meet individual purchasers' needs. In more detail, the property consists of a welcoming hallway with ample storage. The downstairs cloakroom comes with wash hand basin and W/C. The bright and airy lounge allows for free standing furniture and different configurations. It also benefits from a deep storage cupboard. The kitchen/dining/family room is the heartbeat of the property. Floor to ceiling units provides excellent storage, hob, hood, double oven, integrated dishwasher and space for free standing fridge freezer as well as ample worktop space. Further space for large dining table and other furniture you would expect to find in the family area and access to the back garden. The utility room provides additional storage and space for washing machine, tumble dryer and also provides access to the back garden. On the upper level, access to the attic can be found as well as further storage. There are five good sized rooms, all bright and airy and all benefiting from built-in storage. The master also benefits from an en suite with walk-in shower, wash hand basin and W/C. Bedrooms two and three also benefit from Jack and Jill en suite facilities comprising a walk-in shower, wash hand basin and W/C. The family bathroom completes the property internally with walk-in shower, bath, wash hand basin and W/C.