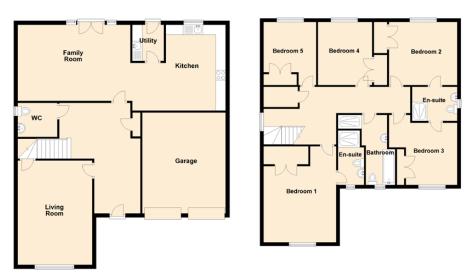

# Specifications floor plan and property location

## Kirkliston EH29 9FS

Approximate Dimensions (Taken from the widest point)

| Living Room | 5.27m (17'3") x 3.77m (12'4") |
|-------------|-------------------------------|
| Family Room | 5.70m (18'8") x 3.85m (12'8") |
| WC          | 2.00m (6'7") x 1.72m (5'8")   |
| Kitchen     | 4.72m (15'6") x 4.34m (14'3") |
| Utility     | 1.83m (6′) x 1.60m (5′3″)     |
| Garage      | 5.10m (16'9") x 5.00m (16'5") |
| Bedroom 1   | 5.30m (17′5″) x 3.78m (12′5″) |
| Bedroom 2   | 3.78m (12′5″) x 3.48m (11′5″) |
| Bedroom 3   | 3.43m (11′3″) x 2.72m (8′11″) |
| Bedroom 4   | 3.48m (11′5″) x 3.00m (9′10″) |
| Bedroom 5   | 3.48m (11′5″) x 3.00m (9′10″) |
| Bathroom    | 3.86m (12′8″) x 1.62m (5′4″)  |
| En-suite    | 3.00m (9′10″) x 1.44m (4′9″)  |
| En-suite    | 2.60m (8′6″) x 1.88m (6′2″)   |
|             |                               |