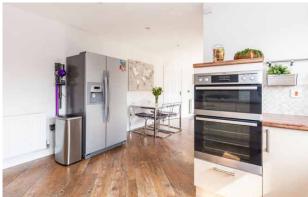

#### Fantastic five bedroom family home.

McEwan Fraser Legal are delighted to bring to the open market this five-bedroom detached family home. Great emphasis has been placed on the creation of easily managed and free-flowing space on a bright and fresh layout. On entering the home through the hallway, it is immediately apparent that the current owners have looked after this family home, which is fit for today's modern living. Room usage throughout can be adapted to meet individual purchasers' needs. In more detail, the property consists of a welcoming hallway with ample storage. The downstairs cloakroom comes with wash hand basin and W/C. The bright and airy lounge allows for free standing furniture and different configurations. It also benefits from a deep storage cupboard. The kitchen/dining/family room is the heartbeat of the property. Floor to ceiling units provides excellent storage, hob, hood, double oven, integrated dishwasher and space for free standing fridge freezer as well as ample worktop space. Further space for large dining table and other furniture you would expect to find in the family area and access to the back garden. The utility room provides additional storage and space for washing machine, tumble dryer and also provides access to the back garden. On the upper level, access to the attic can be found as well as further storage. There are five good sized rooms, all bright and airy and all benefiting from built-in storage. The master also benefits from an en suite with walk-in shower, wash hand basin and W/C. Bedrooms two and three also benefit from Jack and Jill en suite facilities comprising a walk-in shower, wash hand basin and W/C. The family bathroom completes the property internally with walk-in shower, bath, wash hand basin and W/C.

## Kirkliston EH29 9FS

Approximate Dimensions (Taken from the widest point)

| Living Room | 5.27m (17'3") x 3.77m (12'4") |
|-------------|-------------------------------|
| Family Room | 5.70m (18'8") x 3.85m (12'8") |
| WC          | 2.00m (6'7") x 1.72m (5'8")   |
| Kitchen     | 4.72m (15'6") x 4.34m (14'3") |
| Utility     | 1.83m (6′) x 1.60m (5′3″)     |
| Garage      | 5.10m (16'9") x 5.00m (16'5") |
| Bedroom 1   | 5.30m (17′5″) x 3.78m (12′5″) |
| Bedroom 2   | 3.78m (12′5″) x 3.48m (11′5″) |
| Bedroom 3   | 3.43m (11′3″) x 2.72m (8′11″) |
| Bedroom 4   | 3.48m (11′5″) x 3.00m (9′10″) |
| Bedroom 5   | 3.48m (11′5″) x 3.00m (9′10″) |
| Bathroom    | 3.86m (12′8″) x 1.62m (5′4″)  |
| En-suite    | 3.00m (9′10″) x 1.44m (4′9″)  |
| En-suite    | 2.60m (8′6″) x 1.88m (6′2″)   |
|             |                               |