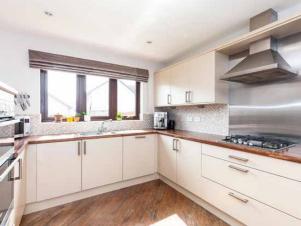

#### Fantastic five bedroom family home.

McEwan Fraser Legal are delighted to bring to the open market this five-bedroom detached family home. Great emphasis has been placed on the creation of easily managed and free-flowing space on a bright and fresh layout. On entering the home through the hallway, it is immediately apparent that the current owners have looked after this family home, which is fit for today's modern living. Room usage throughout can be adapted to meet individual purchasers' needs. In more detail, the property consists of a welcoming hallway with ample storage. The downstairs cloakroom comes with wash hand basin and W/C. The bright and airy lounge allows for free standing furniture and different configurations. It also benefits from a deep storage cupboard. The kitchen/dining/family room is the heartbeat of the property. Floor to ceiling units provides excellent storage, hob, hood, double oven, integrated dishwasher and space for free standing fridge freezer as well as ample worktop space. Further space for large dining table and other furniture you would expect to find in the family area and access to the back garden. The utility room provides additional storage and space for washing machine, tumble dryer and also provides access to the back garden. On the upper level, access to the attic can be found as well as further storage. There are five good sized rooms, all bright and airy and all benefiting from built-in storage. The master also benefits from an en suite with walk-in shower, wash hand basin and W/C. Bedrooms two and three also benefit from Jack and Jill en suite facilities comprising a walk-in shower, wash hand basin and W/C. The family bathroom completes the property internally with walk-in shower, bath, wash hand basin and W/C.