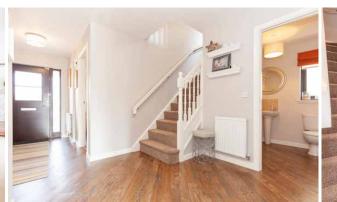

#### Fantastic five bedroom family home.

McEwan Fraser Legal are delighted to bring to the open market this five-bedroom detached family home. Great emphasis has been placed on the creation of easily managed and free-flowing space on a bright and fresh layout. On entering the home through the hallway, it is immediately apparent that the current owners have looked after this family home, which is fit for today's modern living. Room usage throughout can be adapted to meet individual purchasers' needs. In more detail, the property consists of a welcoming hallway with ample storage. The downstairs cloakroom comes with wash hand basin and W/C. The bright and airy lounge allows for free standing furniture and different configurations. It also benefits from a deep storage cupboard. The kitchen/dining/family room is the heartbeat of the property. Floor to ceiling units provides excellent storage, hob, hood, double oven, integrated dishwasher and space for free standing fridge freezer as well as ample worktop space. Further space for large dining table and other furniture you would expect to find in the family area and access to the back garden. The utility room provides additional storage and space for washing machine, tumble dryer and also provides access to the back garden. On the upper level, access to the attic can be found as well as further storage. There are five good sized rooms, all bright and airy and all benefiting from built-in storage. The master also benefits from an en suite with walk-in shower, wash hand basin and W/C. Bedrooms two and three also benefit from Jack and Jill en suite facilities comprising a walk-in shower, wash hand basin and W/C. The family bathroom completes the property internally with walk-in shower, bath, wash hand basin and W/C.