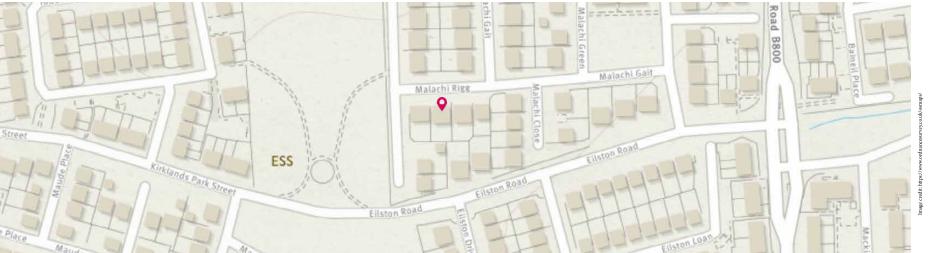

# Specifications floor plan and property location

Gross internal floor area (m²): 188m² | EPC Rating: B

Kirkliston is a beautiful rural community just ten miles from Edinburgh city centre. It is conveniently located for easy access to the motorway network, just a few miles to the M9, M8 and Forth Road bridge. Dalmeny Train Station is approximately three miles away making travelling to Edinburgh city centre and throughout Scotland easy.