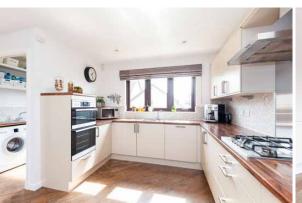

#### Fantastic five bedroom family home.

McEwan Fraser Legal are delighted to bring to the open market this five-bedroom detached family home. Great emphasis has been placed on the creation of easily managed and free-flowing space on a bright and fresh layout. On entering the home through the hallway, it is immediately apparent that the current owners have looked after this family home, which is fit for today's modern living. Room usage throughout can be adapted to meet individual purchasers' needs. In more detail, the property consists of a welcoming hallway with ample storage. The downstairs cloakroom comes with wash hand basin and W/C. The bright and airy lounge allows for free standing furniture and different configurations. It also benefits from a deep storage cupboard. The kitchen/dining/family room is the heartbeat of the property. Floor to ceiling units provides excellent storage, hob, hood, double oven, integrated dishwasher and space for free standing fridge freezer as well as ample worktop space. Further space for large dining table and other furniture you would expect to find in the family area and access to the back garden. The utility room provides additional storage and space for washing machine, tumble dryer and also provides access to the back garden. On the upper level, access to the attic can be found as well as further storage. There are five good sized rooms, all bright and airy and all benefiting from built-in storage. The master also benefits from an en suite with walk-in shower, wash hand basin and W/C. Bedrooms two and three also benefit from Jack and Jill en suite facilities comprising a walk-in shower, wash hand basin and W/C. The family bathroom completes the property internally with walk-in shower, bath, wash hand basin and W/C.

## Kirkliston EH29 9FS

Approximate Dimensions (Taken from the widest point)

| Living Room | 5.27m (17'3") x 3.77m (12'4") |
|-------------|-------------------------------|
| Family Room | 5.70m (18'8") x 3.85m (12'8") |
| WC          | 2.00m (6'7") x 1.72m (5'8")   |
| Kitchen     | 4.72m (15'6") x 4.34m (14'3") |
| Utility     | 1.83m (6′) x 1.60m (5′3″)     |
| Garage      | 5.10m (16'9") x 5.00m (16'5") |
| Bedroom 1   | 5.30m (17′5″) x 3.78m (12′5″) |
| Bedroom 2   | 3.78m (12′5″) x 3.48m (11′5″) |
| Bedroom 3   | 3.43m (11′3″) x 2.72m (8′11″) |
| Bedroom 4   | 3.48m (11′5″) x 3.00m (9′10″) |
| Bedroom 5   | 3.48m (11′5″) x 3.00m (9′10″) |
| Bathroom    | 3.86m (12′8″) x 1.62m (5′4″)  |
| En-suite    | 3.00m (9′10″) x 1.44m (4′9″)  |
| En-suite    | 2.60m (8′6″) x 1.88m (6′2″)   |
|             |                               |