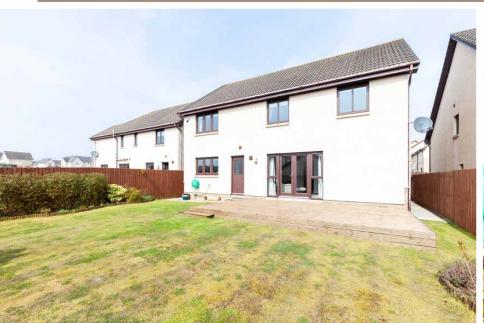

Externally the front garden is laid to law, there is a driveway leading to a double garage with power and light. The secure large back garden is mostly laid to lawn and has a decked area.

The property also benefits from gas central heating, double glazing and alarm system.