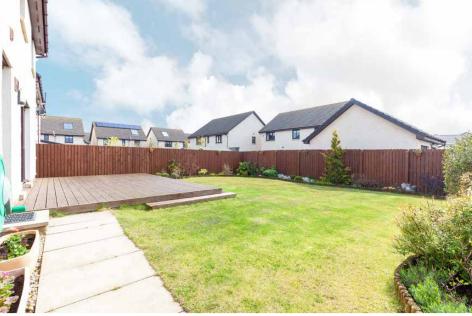

Externally the front garden is laid to law, there is a driveway leading to a double garage with power and light. The secure large back garden is mostly laid to lawn and has a decked area.

The property also benefits from gas central heating, double glazing and alarm system.