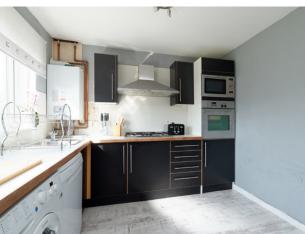

## 250 BULLOCH CRESCENT

DENNY, FK6 5AW

This attractive semi-detached villa is in excellent order throughout.

The ground floor briefly consists of an entrance vestibule, lounge with picturesque window and dining area, a modern breakfasting kitchen with space for an oven, and features a hood and a door taking you out into the rear garden which boasts a mixture of grass and patio area.