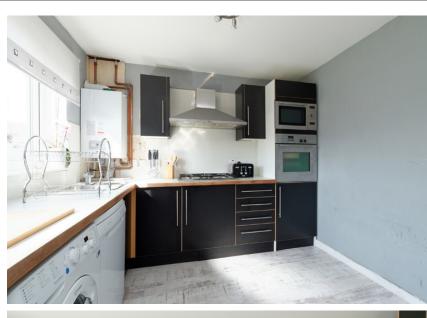

## 250 BULLOCH CRESCENT

DENNY, FK6 5AW

This attractive semi-detached villa is in excellent order throughout.

The ground floor briefly consists of an entrance vestibule, lounge with picturesque window and dining area, a modern breakfasting kitchen with space for an oven, and features a hood and a door taking you out into the rear garden which boasts a mixture of grass and patio area.