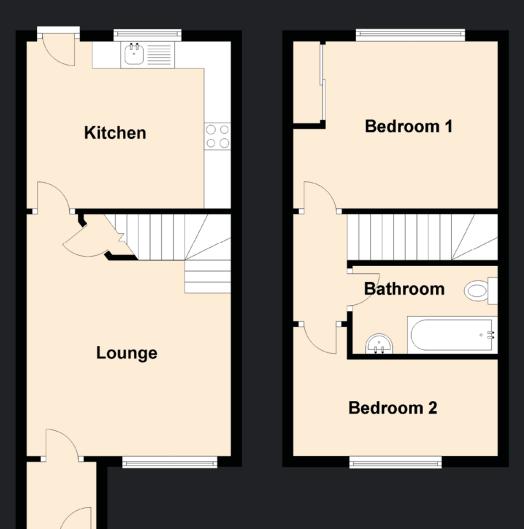

## 250 BULLOCH CRESCENT

DENNY, FK6 5AW

This attractive semi-detached villa is in excellent order throughout.

The ground floor briefly consists of an entrance vestibule, lounge with picturesque window and dining area, a modern breakfasting kitchen with space for an oven, and features a hood and a door taking you out into the rear garden which boasts a mixture of grass and patio area.

Upstairs there is a good-sized modern family bathroom with a white three-piece suite with shower over. There are two bedrooms both with ample space for free standing furniture and storage throughout.

The property also benefits from gas central heating, double glazing throughout and a private driveway to the front offering parking for three vehicles.

Approximate Dimensions (Taken from the widest point)

Lounge4.00m (13'2") x 3.80m (12'6")Kitchen3.80m (12'6") x 3.10m (10'2")Bedroom 13.80m (12'6") x 2.80m (9'2")Bedroom 23.80m (12'6") x 2.40m (7'11")Bathroom2.70m (8'10") x 1.60m (5'3")