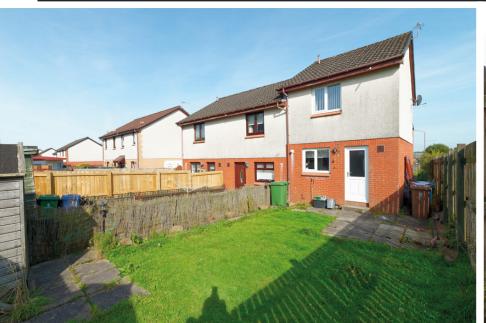

## 250 BULLOCH CRESCENT

DENNY, FK6 5AW

This attractive semi-detached villa is in excellent order throughout.

The ground floor briefly consists of an entrance vestibule, lounge with picturesque window and dining area, a modern breakfasting kitchen with space for an oven, and features a hood and a door taking you out into the rear garden which boasts a mixture of grass and patio area.

Upstairs there is a good-sized modern family bathroom with a white three-piece suite with shower over. There are two bedrooms both with ample space for free standing furniture and storage throughout.

The property also benefits from gas central heating, double glazing throughout and a private driveway to the front offering parking for three vehicles.