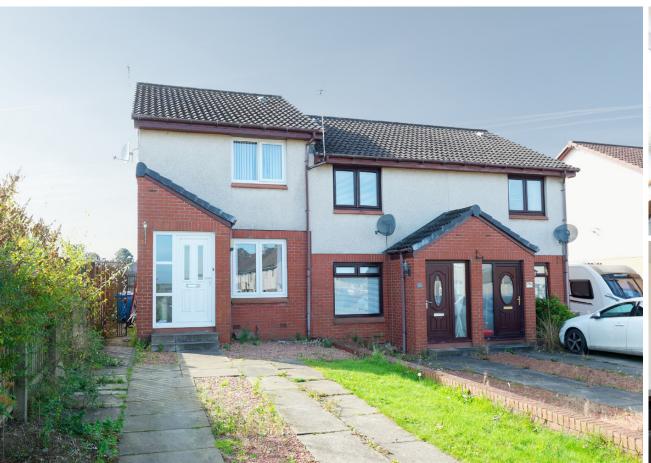

## 250 Bulloch Crescent

DENNY, FK6 5AW

## 250 BULLOCH CRESCENT

DENNY, FK6 5AW

This attractive semi-detached villa is in excellent order throughout.

The ground floor briefly consists of an entrance vestibule, lounge with picturesque window and dining area, a modern breakfasting kitchen with space for an oven, and features a hood and a door taking you out into the rear garden which boasts a mixture of grass and patio area.