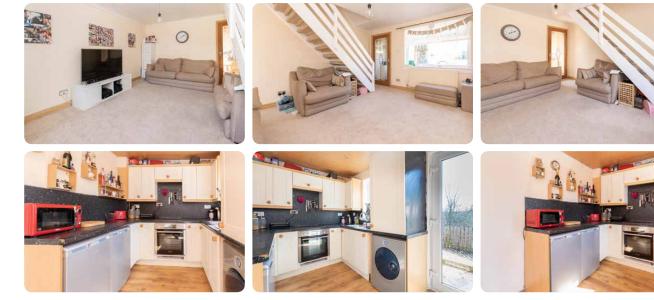

McEwan Fraser Legal are delighted to bring to the market this 2 Bedroom Semi-Detached home in one of the most desirable locations in Airdrie.In more detail, this property is entered through an entrance vestibule into the living spacious living room which offers access to the kitchen and also to the first floor with open plan stairs. The lounge is flooded with natural light and would allow for a range of furniture configurations. Into the kitchen which has a range of floor and wall mounted units with an electric oven and hob for the aspiring chef. From the rear garden and the kitchen windows you will delight in the views of the woodland surroundings. Upstairs the property boasts a new bathroom suite finished to a high specification. There are also two double bedrooms the larger of which has double mirrored wardrobes. Throughout this property is neutral in decor and well maintained. There is a loft, driveway and enclosed gardens to the rear. Properties in this area do not stay on the market long so an early viewing would be strongly advised.