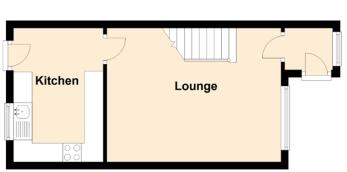

## SPECIFICATIONS, FLOOR PLAN & PROPERTY LOCATION

**Approximate Dimensions** (Taken from the widest point)

| Lounge    | 4.68m (15'4") x 3.59m (11'9") |
|-----------|-------------------------------|
| Kitchen   | 3.59m (11'9") x 2.41m (7'11") |
| Bedroom 1 | 2.91m (9'7") x 2.62m (8'7")   |
| Bedroom 2 | 3.48m (11'5") x 2.87m (9'5")  |
| Bathroom  | 1.90m (6'3") x 1.55m (5'1")   |
|           |                               |