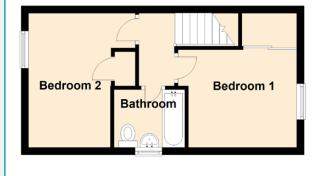

## SPECIFICATIONS, FLOOR PLAN & PROPERTY LOCATION

**Approximate Dimensions** (Taken from the widest point)

| Lounge    | 4.68m (15'4") x 3.59m (11'9") |
|-----------|-------------------------------|
| Kitchen   | 3.59m (11'9") x 2.41m (7'11") |
| Bedroom 1 | 2.91m (9'7") x 2.62m (8'7")   |
| Bedroom 2 | 3.48m (11'5") x 2.87m (9'5")  |
| Bathroom  | 1.90m (6'3") x 1.55m (5'1")   |
|           |                               |