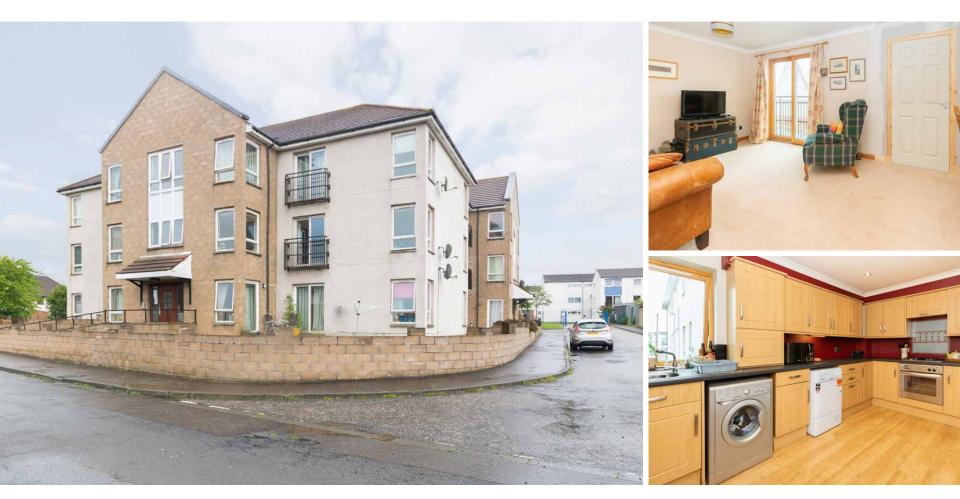

# McGrigor House, Flat D

MCGRIGOR ROAD, ROSYTH, FIFE, KY11 2AF

01383 660 570

Rosyth is located on the Firth of Forth some three miles south of the centre of Dunfermline. Within Rosyth's main thoroughfare, there is a good selection of shopping for everyday requirements including a local Tesco supermarket.

Offering excellent value for money, this well presented first floor home offers spacious accommodation and really needs to be viewed to appreciate the scale and elegance of the proportions available.

The long entrance hallway sets the scene for the accommodation on offer with modern laminate flooring creating a sleek finish. The lounge is front facing with double glazed windows flooding the room with natural light. There is ample space in this carpeted public room for a dining table and chairs along with the sofa and armchairs. A section of this room has been cleverly divided to create bedroom three. The kitchen is capacious with ample floor and wall mounted units with a contrasting work surface. Space here for a breakfast table and chairs if required. Two further bedrooms and the family bathroom complete the accommodation. The bathroom offers a bath with a shower over, protected by a glazed screen.

An entry system to the front door and a well-maintained communal staircase add to the pleasure. To the side of the property is a car park with spaces for residents and visitors.