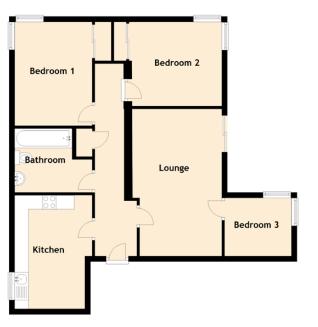

Offering excellent value for money, this well presented first floor home offers spacious accommodation and really needs to be viewed to appreciate the scale and elegance of the proportions available.

The long entrance hallway sets the scene for the accommodation on offer with modern laminate flooring creating a sleek finish. The lounge is front facing with double glazed windows flooding the room with natural light. There is ample space in this carpeted public room for a dining table and chairs along with the sofa and armchairs. A section of this room has been cleverly divided to create bedroom three. The kitchen is capacious with ample floor and wall mounted units with a contrasting work surface. Space here for a breakfast table and chairs if required. Two further bedrooms and the family bathroom complete the accommodation. The bathroom offers a bath with a shower over, protected by a glazed screen.

## **SPECIFICATIONS**

Approximate Dimensions (Taken from the widest point)

Lounge

Kitchen

| 5.30m (17′5 |
|-------------|
| 4.09m (13'  |
| 3.74m (12/3 |
| 3.34m (11') |
| 2.41m (7'1' |
| 2.62m (8'7" |
|             |