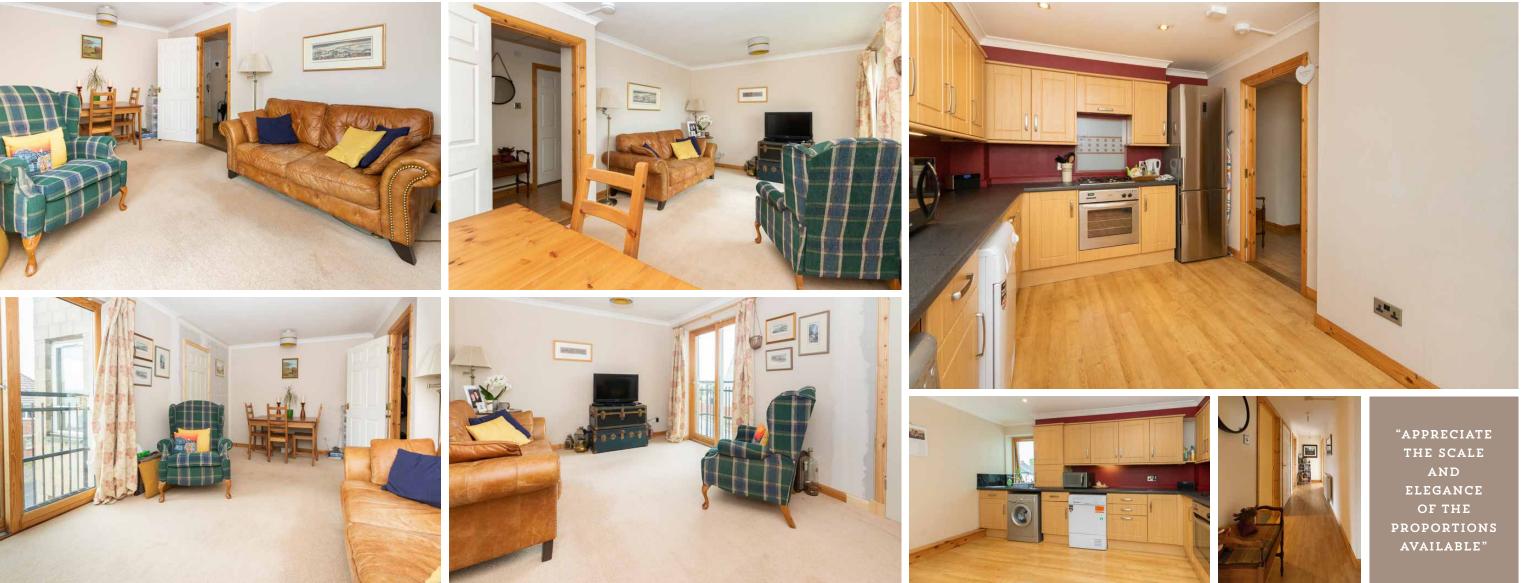

Offering excellent value for money, this well presented first floor home offers spacious accommodation and really needs to be viewed to appreciate the scale and elegance of the proportions available.

The long entrance hallway sets the scene for the accommodation on offer with modern laminate flooring creating a sleek finish. The lounge is front facing with double glazed windows flooding the room with natural light. There is ample space in this carpeted public room for a dining table and chairs along with the sofa and armchairs. A section of this room has been cleverly divided to create bedroom three. The kitchen is capacious with ample floor and wall mounted units with a contrasting work surface. Space here for a breakfast table and chairs if required. Two further bedrooms and the family bathroom complete the accommodation. The bathroom offers a bath with a shower over, protected by a glazed screen.