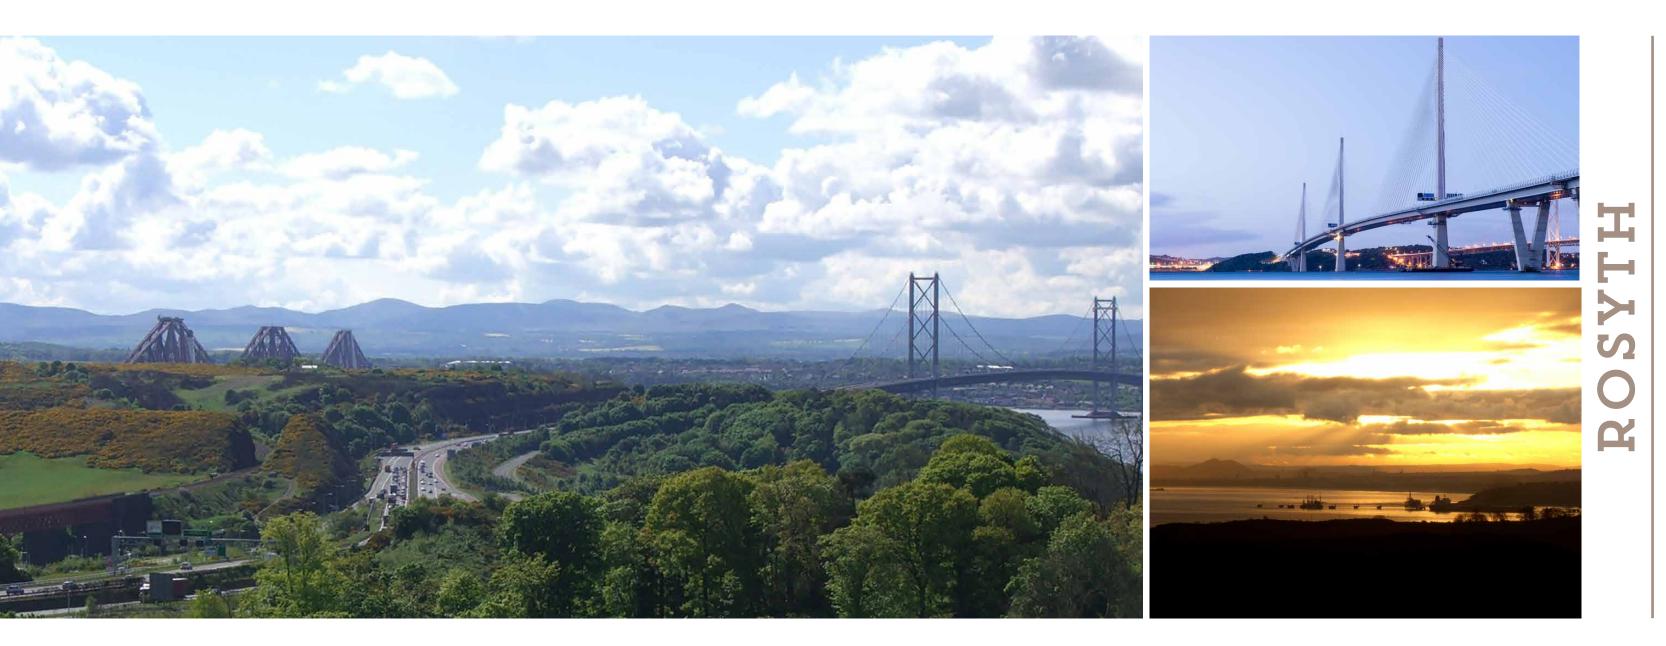

# McGrigor House, Flat D

MCGRIGOR ROAD, ROSYTH, FIFE, KY11 2AF

01383 660 570

Rosyth is located on the Firth of Forth some three miles south of the centre of Dunfermline. Within Rosyth's main thoroughfare, there is a good selection of shopping for everyday requirements including a local Tesco supermarket.

This is an excellent commuter base for those travelling north and south of the Forth Bridges by road or rail, with the new bridge being built this will give an ease of transport for the commuter. The Ferry toll park and ride facility at Inverkeithing provides a stress-free and economical way or commuting to Edinburgh and the Airport.