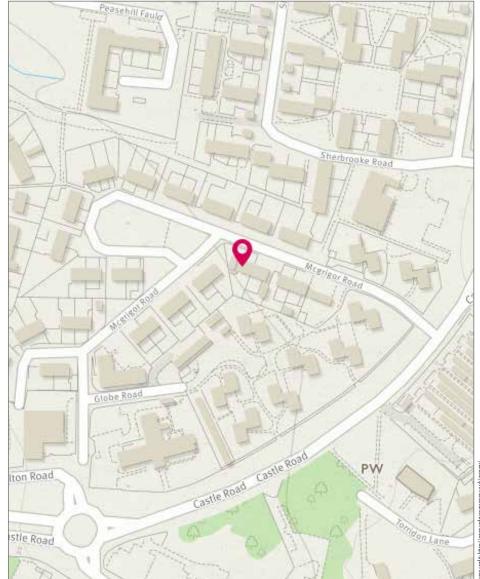

# McGrigor House, Flat D

MCGRIGOR ROAD, ROSYTH, FIFE, KY11 2AF

01383 660 570

Rosyth is located on the Firth of Forth some three miles south of the centre of Dunfermline. Within Rosyth's main thoroughfare, there is a good selection of shopping for everyday requirements including a local Tesco supermarket.

This is an excellent commuter base for those travelling north and south of the Forth Bridges by road or rail, with the new bridge being built this will give an ease of transport for the commuter. The Ferry toll park and ride facility at Inverkeithing provides a stress-free and economical way or commuting to Edinburgh and the Airport.

Schooling of good repute can be found for Primary education in Rosyth and further secondary education in nearby Dunfermline. Rosyth also has its own railway station offering regular services in and around the Fife circle.