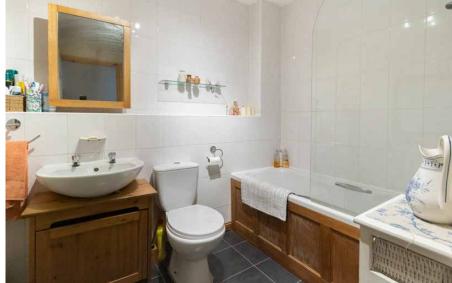

Offering excellent value for money, this well presented first floor home offers spacious accommodation and really needs to be viewed to appreciate the scale and elegance of the proportions available.

The long entrance hallway sets the scene for the accommodation on offer with modern laminate flooring creating a sleek finish. The lounge is front facing with double glazed windows flooding the room with natural light. There is ample space in this carpeted public room for a dining table and chairs along with the sofa and armchairs. A section of this room has been cleverly divided to create bedroom three. The kitchen is capacious with ample floor and wall mounted units with a contrasting work surface. Space here for a breakfast table and chairs if required. Two further bedrooms and the family bathroom complete the accommodation. The bathroom offers a bath with a shower over, protected by a glazed screen.