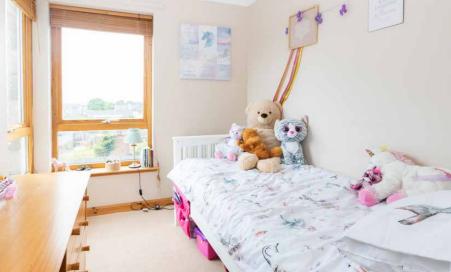

Offering excellent value for money, this well presented first floor home offers spacious accommodation and really needs to be viewed to appreciate the scale and elegance of the proportions available.

The long entrance hallway sets the scene for the accommodation on offer with modern laminate flooring creating a sleek finish. The lounge is front facing with double glazed windows flooding the room with natural light. There is ample space in this carpeted public room for a dining table and chairs along with the sofa and armchairs. A section of this room has been cleverly divided to create bedroom three. The kitchen is capacious with ample floor and wall mounted units with a contrasting work surface. Space here for a breakfast table and chairs if required. Two further bedrooms and the family bathroom complete the accommodation. The bathroom offers a bath with a shower over, protected by a glazed screen.