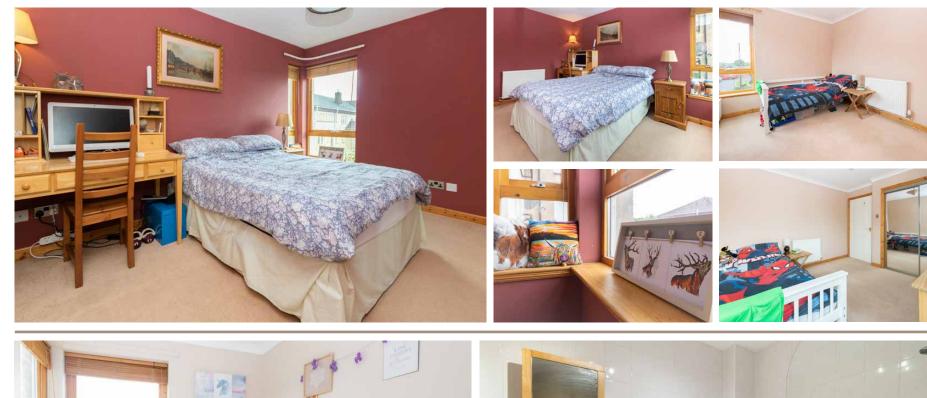

Offering excellent value for money, this well presented first floor home offers spacious accommodation and really needs to be viewed to appreciate the scale and elegance of the proportions available.

The long entrance hallway sets the scene for the accommodation on offer with modern laminate flooring creating a sleek finish. The lounge is front facing with double glazed windows flooding the room with natural light. There is ample space in this carpeted public room for a dining table and chairs along with the sofa and armchairs. A section of this room has been cleverly divided to create bedroom three. The kitchen is capacious with ample floor and wall mounted units with a contrasting work surface. Space here for a breakfast table and chairs if required. Two further bedrooms and the family bathroom complete the accommodation. The bathroom offers a bath with a shower over, protected by a glazed screen.