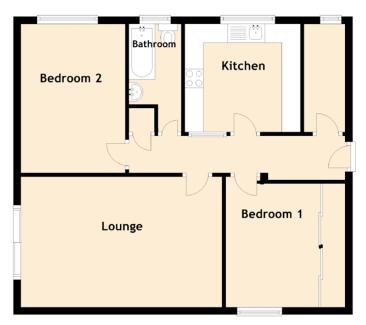

## SPECIFICATIONS

FLOOR PLAN, DIMENSIONS & MAP

Approximate Dimensions (Taken from the widest point)

Lounge5.40 m (17'9") x 3.50 m (11'6")Kitchen3.10 m (10'2") x 2.90 m (9'6")Bedroom 12.50 m (8'2") x 2.00 m (6'7")Bedroom 24.00 m (13'1") x 2.80 m (9'2")Bathroom2.00 m (6'7") x 1.40 m (4'7")