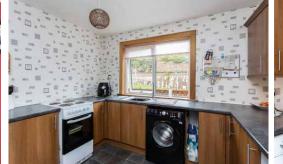

McEwan Fraser Legal are delighted to present to the market this spacious two bedroom, ground floor flat that is presented to the market in move in condition. The apartment is entered via a welcoming hall and provides access to all rooms including one useful storage cupboard. The living room is flooded with natural light and provides plenty of space for furniture configurations. The kitchen is fitted with a good range of floor and wall mounted units providing lots of worktop space. The generous sized master bedroom benefits from having plenty of space for freestanding units. Bedroom two also benefits from having a large window which floods the room with natural light. In addition there is a good sized, modern, partially tiled family bathroom. This property also benefits from: gas central heating, full double glazing, secure door entry system and own private garden area as well as communal garden space surrounding the property.