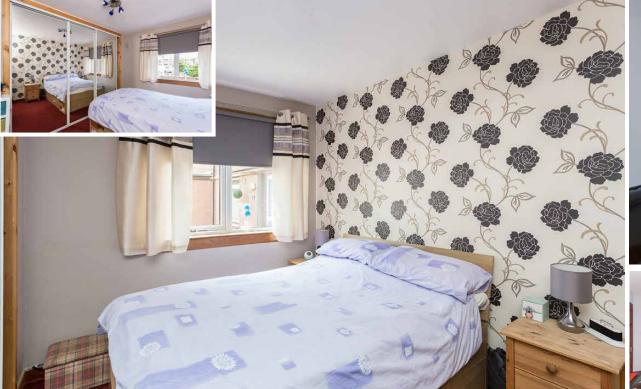

McEwan Fraser Legal are delighted to present to the market this spacious two bedroom, ground floor flat that is presented to the market in move in condition. The apartment is entered via a welcoming hall and provides access to all rooms including one useful storage cupboard. The living room is flooded with natural light and provides plenty of space for furniture configurations. The kitchen is fitted with a good range of floor and wall mounted units providing lots of worktop space. The generous sized master bedroom benefits from having plenty of space for freestanding units. Bedroom two also benefits from having a large window which floods the room with natural light. In addition there is a good sized, modern, partially tiled family bathroom. This property also benefits from: gas central heating, full double glazing, secure door entry system and own private garden area as well as communal garden space surrounding the property.

## SPECIFICATIONS

FLOOR PLAN, DIMENSIONS & MAP

Approximate Dimensions (Taken from the widest point)

Lounge5.40 m (17'9") x 3.50 m (11'6")Kitchen3.10 m (10'2") x 2.90 m (9'6")Bedroom 12.50 m (8'2") x 2.00 m (6'7")Bedroom 24.00 m (13'1") x 2.80 m (9'2")Bathroom2.00 m (6'7") x 1.40 m (4'7")