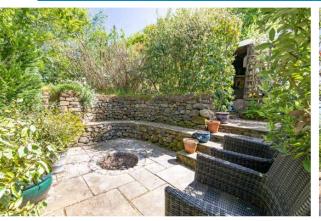

The property also has great outdoor space which the current owners have landscaped excellently. There is a fire pit, coal shed, a greenhouse. In the orchard there are a number of apple trees plus plum, pear and cherry trees. The garden must be seen to be