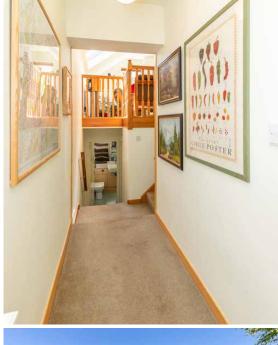

Accommodation comprises; entrance hall, spacious living room with feature gas fire and the most stunning views, the large traditional kitchen benefits from a Rayburn and a traditional pulley, a utility room sits off the kitchen and houses all white goods as well as an additional oven/hob. There are three good sized bedrooms, family bathroom and a further family shower room.