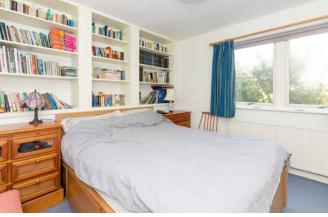

Accommodation comprises; entrance hall, spacious living room with feature gas fire and the most stunning views, the large traditional kitchen benefits from a Rayburn and a traditional pulley, a utility room sits off the kitchen and houses all white goods as well as an additional oven/hob. There are three good sized bedrooms, family bathroom and a further family shower room.