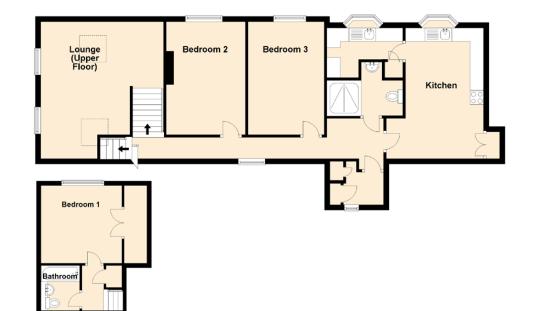

### Approximate Dimensions (Taken from the widest point)

 Lounge (Upper Floor)
 4.56m (15') x 4.20m (13'9")

 Kitchen
 4.86m (15'11") x 2.00m (6'7")

 Bedroom 1
 3.55m (11'8") x 3.40m (11'2")

 Bedroom 2
 4.20m (13'9") x 2.94m (9'8")

 Bedroom 3
 4.20m (13'9") x 2.83m (9'3")

 Bathroom
 1.97m (6'6") x 1.70m (5'7")

Gross internal floor area (m²) - 112m²