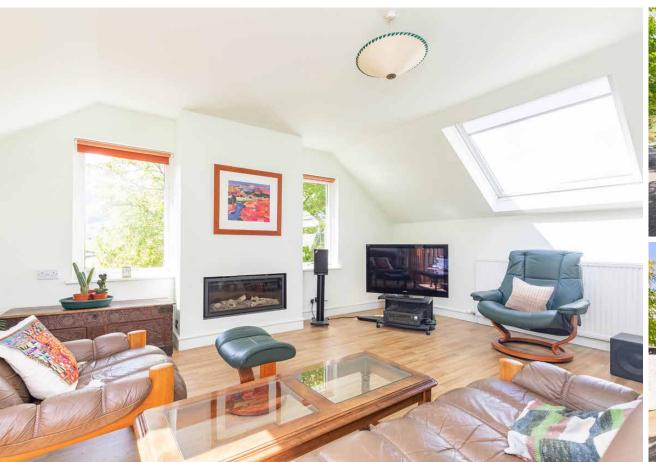

#### BEAUTIFUL THREE BEDROOM COTTAGE.

Traditionally built detached three bedroom cottage which is situated at the edge of the village.

The cottage enjoys a superb uninterrupted open outlook towards the hills and surrounding countryside. It is presented in good order throughout and would be ideally suited to those searching for a potential holiday rental investment or those looking for the country lifestyle.

Accommodation comprises; entrance hall, spacious living room with feature gas fire and the most stunning views, the large traditional kitchen benefits from a Rayburn and a traditional pulley, a utility room sits off the kitchen and houses all white goods as well as an additional oven/hob. There are three good sized bedrooms, family bathroom and a further family shower room.