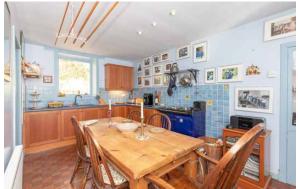

Accommodation comprises; entrance hall, spacious living room with feature gas fire and the most stunning views, the large traditional kitchen benefits from a Rayburn and a traditional pulley, a utility room sits off the kitchen and houses all white goods as well as an additional oven/hob. There are three good sized bedrooms, family bathroom and a further family shower room.