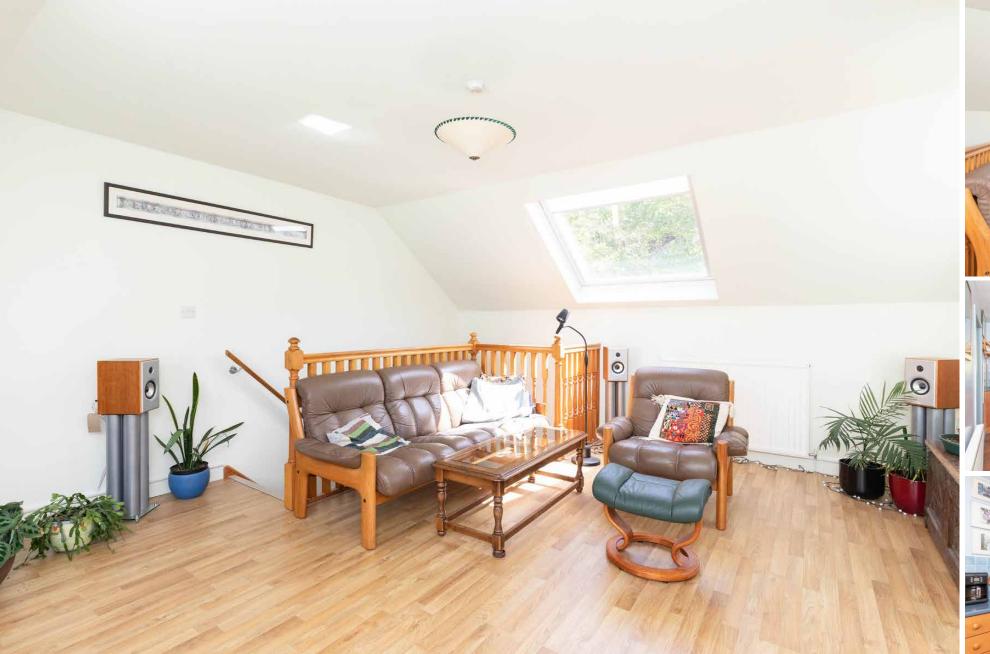

Accommodation comprises; entrance hall, spacious living room with feature gas fire and the most stunning views, the large traditional kitchen benefits from a Rayburn and a traditional pulley, a utility room sits off the kitchen and houses all white goods as well as an additional oven/hob. There are three good sized bedrooms, family bathroom and a further family shower room.

### Approximate Dimensions (Taken from the widest point)

 Lounge (Upper Floor)
 4.56m (15') x 4.20m (13'9")

 Kitchen
 4.86m (15'11") x 2.00m (6'7")

 Bedroom 1
 3.55m (11'8") x 3.40m (11'2")

 Bedroom 2
 4.20m (13'9") x 2.94m (9'8")