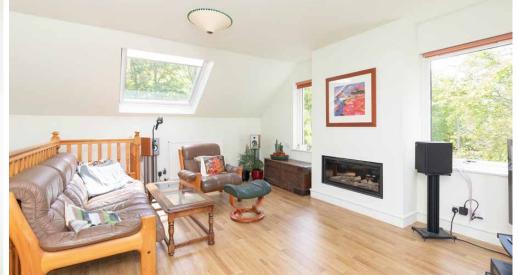

Accommodation comprises; entrance hall, spacious living room with feature gas fire and the most stunning views, the large traditional kitchen benefits from a Rayburn and a traditional pulley, a utility room sits off the kitchen and houses all white goods as well as an additional oven/hob. There are three good sized bedrooms, family bathroom and a further family shower room.

### Approximate Dimensions (Taken from the widest point)

 Lounge (Upper Floor)
 4.56m (15') x 4.20m (13'9")

 Kitchen
 4.86m (15'11") x 2.00m (6'7")

 Bedroom 1
 3.55m (11'8") x 3.40m (11'2")

 Bedroom 2
 4.20m (13'9") x 2.94m (9'8")