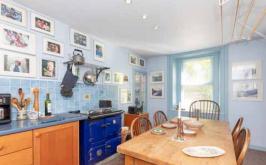

Accommodation comprises; entrance hall, spacious living room with feature gas fire and the most stunning views, the large traditional kitchen benefits from a Rayburn and a traditional pulley, a utility room sits off the kitchen and houses all white goods as well as an additional oven/hob. There are three good sized bedrooms, family bathroom and a further family shower room.