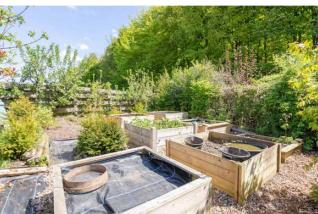

The property also has great outdoor space which the current owners have landscaped excellently. There is a fire pit, coal shed, a greenhouse. In the orchard there are a number of apple trees plus plum, pear and cherry trees. The garden must be seen to be