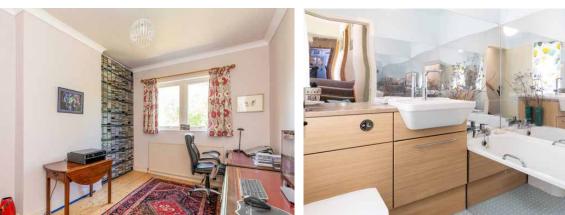

Accommodation comprises; entrance hall, spacious living room with feature gas fire and the most stunning views, the large traditional kitchen benefits from a Rayburn and a traditional pulley, a utility room sits off the kitchen and houses all white goods as well as an additional oven/hob. There are three good sized bedrooms, family bathroom and a further family shower room.