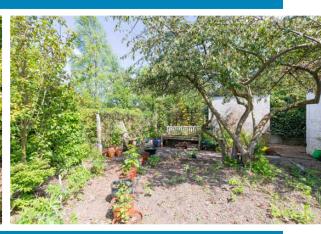

The property also has great outdoor space which the current owners have landscaped excellently. There is a fire pit, coal shed, a greenhouse. In the orchard there are a number of apple trees plus plum, pear and cherry trees. The garden must be seen to be