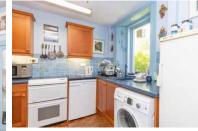

Accommodation comprises; entrance hall, spacious living room with feature gas fire and the most stunning views, the large traditional kitchen benefits from a Rayburn and a traditional pulley, a utility room sits off the kitchen and houses all white goods as well as an additional oven/hob. There are three good sized bedrooms, family bathroom and a further family shower room.