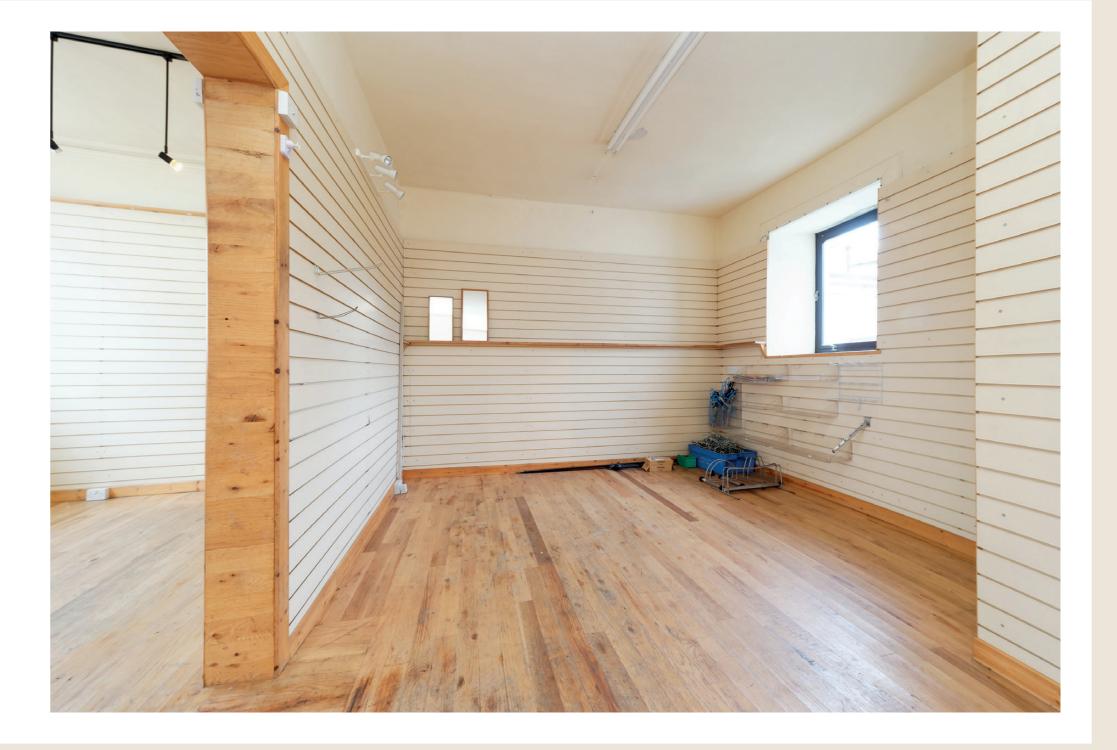

#### THE BUSINESS

McEwan Fraser Legal are delighted to present to the market this ideally placed commercial studio/office retail premises available with immediate entry. The property consists of a self-contained double fronted space on the ground floor with glazing to the front.

### THE BUSINESS

The building itself forms part of a traditional stone-built property and comes complete with:

- Parking
- Development Potential
- Kitchen area
- Appealing characterful internal structural detail that lends itself to being upgraded or developed.
- Rear Yard Space