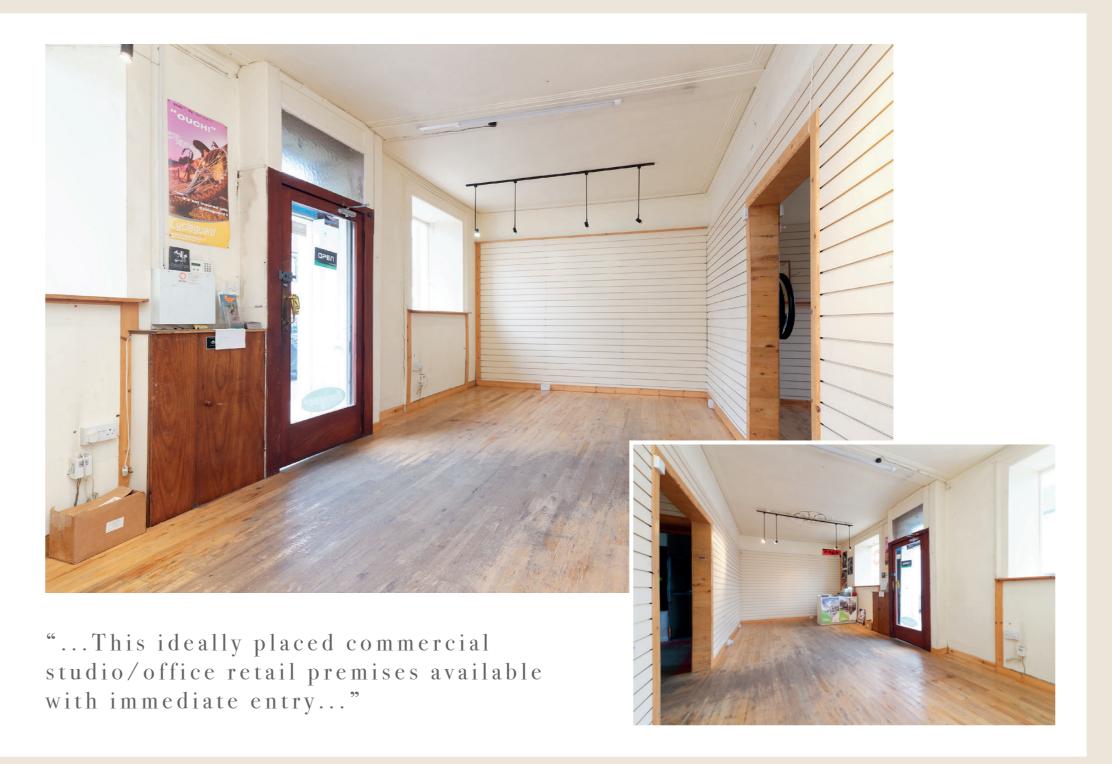

#### THE BUSINESS

McEwan Fraser Legal are delighted to present to the market this ideally placed commercial studio/office retail premises available with immediate entry. The property consists of a self-contained double fronted space on the ground floor with glazing to the front.

### THE BUSINESS

The building itself forms part of a traditional stone-built property and comes complete with:

- Parking
- Development Potential
- Kitchen area
- Appealing characterful internal structural detail that lends itself to being upgraded or developed.
- Rear Yard Space