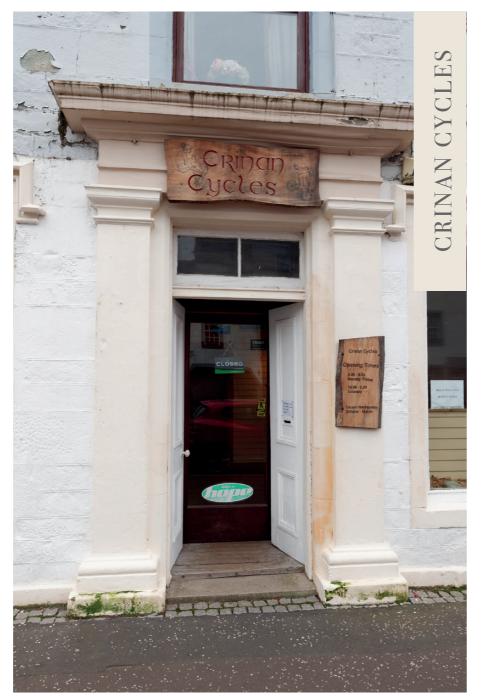

## 34 ARGYLL STREET

Lochgilphead, Argyll and Bute, PA31 8NE

#### THE BUSINESS

McEwan Fraser Legal are delighted to present to the market this ideally placed commercial studio/office retail premises available with immediate entry. The property consists of a self-contained double fronted space on the ground floor with glazing to the front.

Located within a prime spot on Argyle Street, the property enjoys a great selection of free parking which is available throughout the day and is ideally located for any forwardthinking business project.