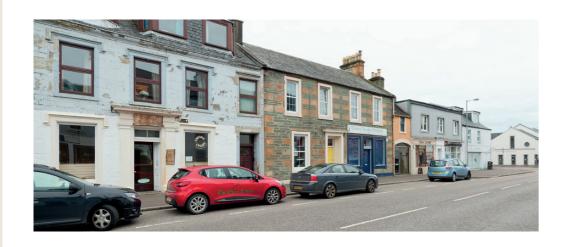

#### THE BUSINESS

McEwan Fraser Legal are delighted to present to the market this ideally placed commercial studio/office retail premises available with immediate entry. The property consists of a self-contained double fronted space on the ground floor with glazing to the front.

Located within a prime spot on Argyle Street, the property enjoys a great selection of free parking which is available throughout the day and is ideally located for any forwardthinking business project.