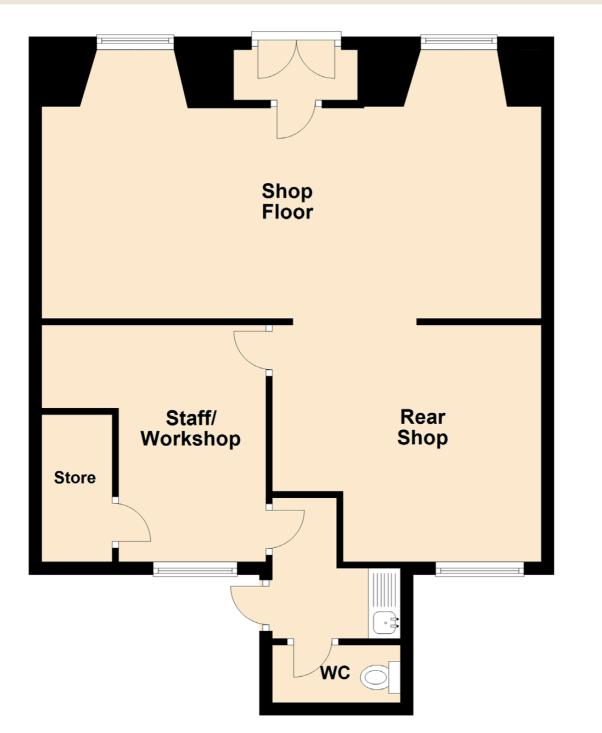

# THE DETAILS

Approximate Dimensions
(Taken from the widest point)

 Shop Floor
 7.80m (25'7") x 4.20m (13'9")

 Rear Shop
 4.20m (13'9") x 3.70m (12'2")

 Staff/ Workshop
 3.70m (12'2") x 2.30m (7'7")

 WC
 2.00m (6'7") x 0.90m (2'11")