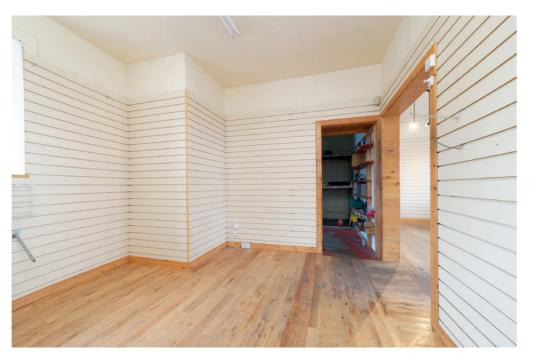

### THE BUSINESS

The building itself forms part of a traditional stone-built property and comes complete with:

- Parking
- Development Potential
- Kitchen area
- Appealing characterful internal structural detail that lends itself to being upgraded or developed.
- Rear Yard Space

# THE DETAILS

Approximate Dimensions
(Taken from the widest point)

 Shop Floor
 7.80m (25'7") x 4.20m (13'9")

 Rear Shop
 4.20m (13'9") x 3.70m (12'2")

 Staff/ Workshop
 3.70m (12'2") x 2.30m (7'7")

 WC
 2.00m (6'7") x 0.90m (2'11")