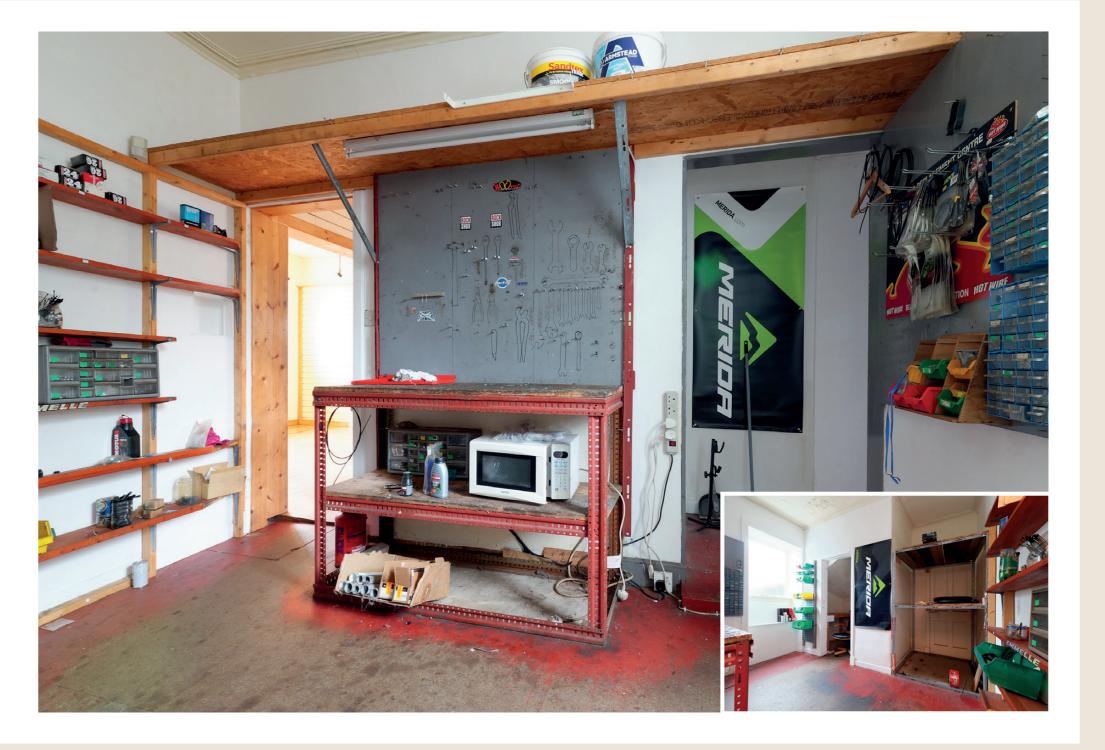

### THE BUSINESS

The building itself forms part of a traditional stone-built property and comes complete with:

- Parking
- Development Potential
- Kitchen area
- Appealing characterful internal structural detail that lends itself to being upgraded or developed.
- Rear Yard Space