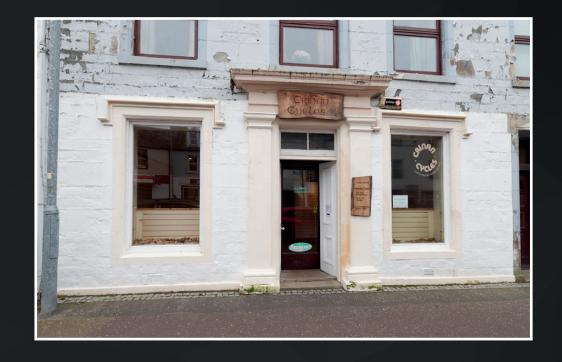

#### THE BUSINESS

McEwan Fraser Legal are delighted to present to the market this ideally placed commercial studio/office retail premises available with immediate entry. The property consists of a self-contained double fronted space on the ground floor with glazing to the front.

Located within a prime spot on Argyle Street, the property enjoys a great selection of free parking which is available throughout the day and is ideally located for any forwardthinking business project.

### THE BUSINESS

The building itself forms part of a traditional stone-built property and comes complete with:

- Parking
- Development Potential
- Kitchen area
- Appealing characterful internal structural detail that lends itself to being upgraded or developed.
- Rear Yard Space