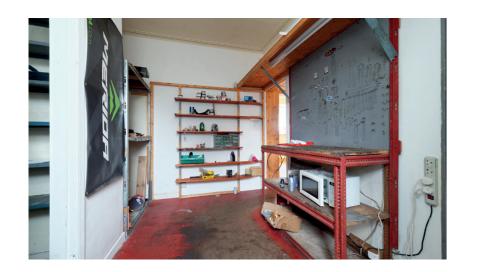

### THE BUSINESS

The building itself forms part of a traditional stone-built property and comes complete with:

- Parking
- Development Potential
- Kitchen area
- Appealing characterful internal structural detail that lends itself to being upgraded or developed.
- Rear Yard Space