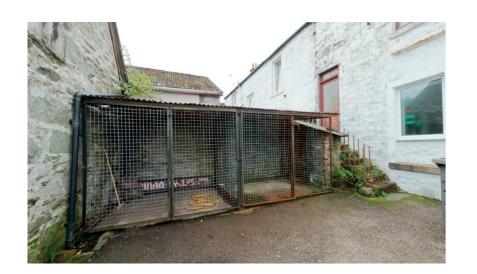

### THE BUSINESS

The building itself forms part of a traditional stone-built property and comes complete with:

- Parking
- Development Potential
- Kitchen area
- Appealing characterful internal structural detail that lends itself to being upgraded or developed.
- Rear Yard Space