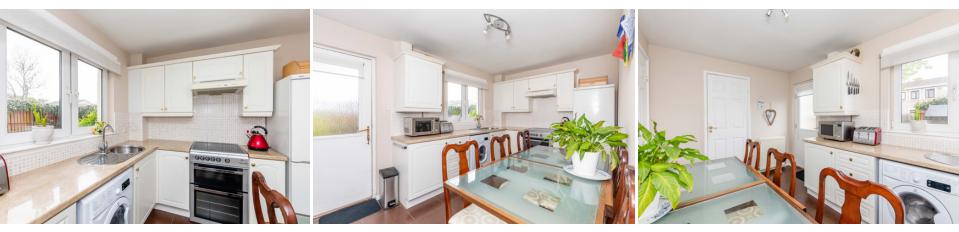

The lounge is located at the front of the property and has a large window filling the room with natural light. The spacious kitchen is fitted with a generous number of floor and wall mounted units, sufficient worktop space and provides access to the low maintenance rear garden.