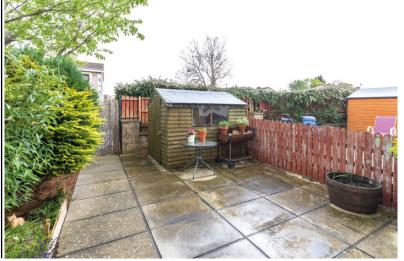

The lounge is located at the front of the property and has a large window filling the room with natural light. The spacious kitchen is fitted with a generous number of floor and wall mounted units, sufficient worktop space and provides access to the low maintenance rear garden.

This property also benefits from gas central heating, double glazing and off street parking.