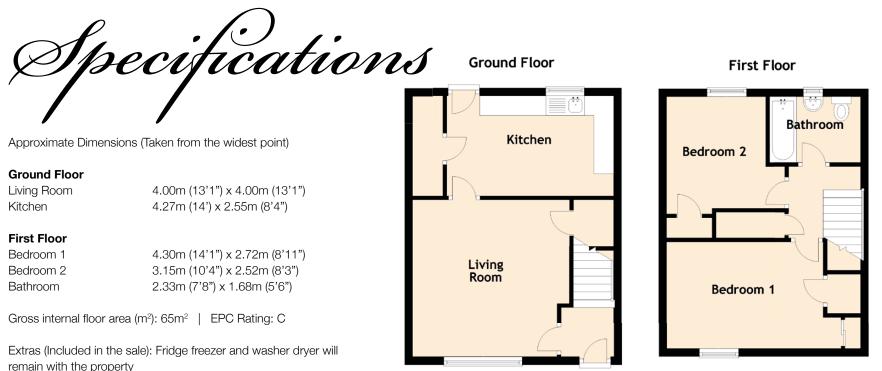

The lounge is located at the front of the property and has a large window filling the room with natural light. The spacious kitchen is fitted with a generous number of floor and wall mounted units, sufficient worktop space and provides access to the low maintenance rear garden.

There are two well proportioned double bedrooms which are naturally bright with floor space for a range of free standing furniture. The bedrooms also benefit

from built-in wardrobe/cupboard space. Internal accommodation is completed by a three-piece bathroom with an shower over bath.

This property also benefits from gas central heating, double glazing and off street parking.