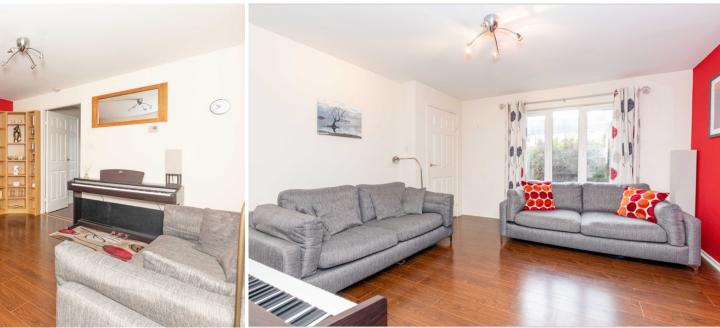

The lounge is located at the front of the property and has a large window filling the room with natural light. The spacious kitchen is fitted with a generous number of floor and wall mounted units, sufficient worktop space and provides access to the low maintenance rear garden.