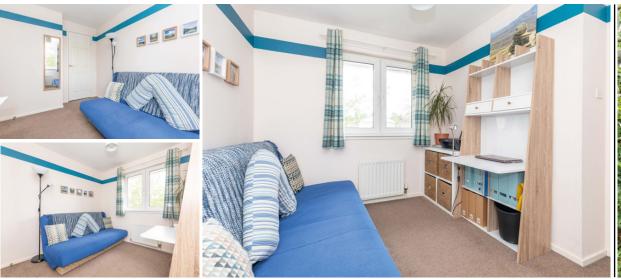

There are two well proportioned double bedrooms which are naturally bright with floor space for a range of free standing furniture. The bedrooms also benefit

from built-in wardrobe/cupboard space. Internal accommodation is completed by a three-piece bathroom with an shower over bath.