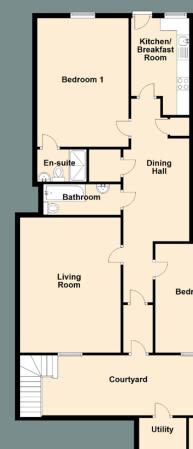

## SPECIFICATIONS & DETAILS

FLOOR PLAN, DIMENSIONS & MAP

Living Room Kitchen/Breakfast Room

3.90m (12'10") x 2.34m (7'8") 1.98m (6'6") x 1.30m (4'3") 4.38m (14'4") x 3.25m (10'8")

Bedroom 2

Store Room

Solicitors & Estate Agents