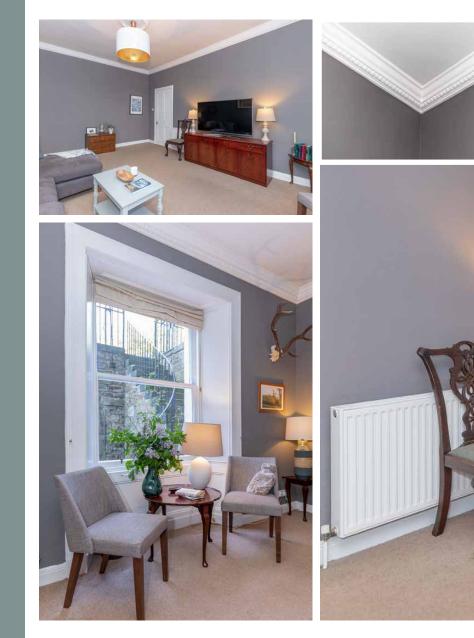

## SPECIFICATIONS & DETAILS

FLOOR PLAN, DIMENSIONS & MAP

Living Room Kitchen/Breakfast Room

3.90m (12'10") x 2.34m (7'8") 1.98m (6'6") x 1.30m (4'3") 4.38m (14'4") x 3.25m (10'8")

Bedroom 2

Store Room

Solicitors & Estate Agents