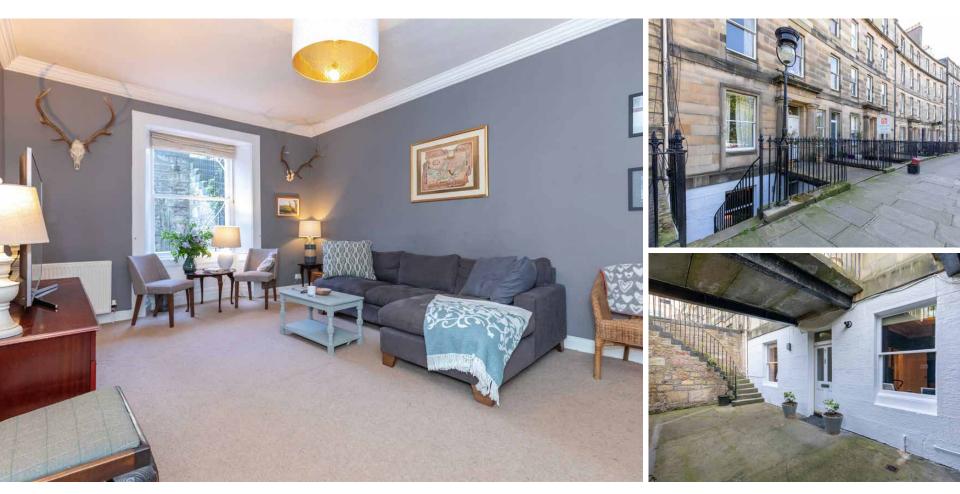

### EH3 6QA

We are delighted to present this two bedroom, main door, listed. The accommodation is accessed down steps from the hallway which provides dining space and has access to two front facing window. The kitchen comes fully equipped with room with access out into the lovely, South facing garden, bathroom, modern in style, with a shower over the bath. The

Viewings are by appointment only

**BEAUTIFULLY PRESENTED** TWO BEDROOM BASEMENT FLAT IN EDINBURGH'S DESIRABLE NEW TOWN.