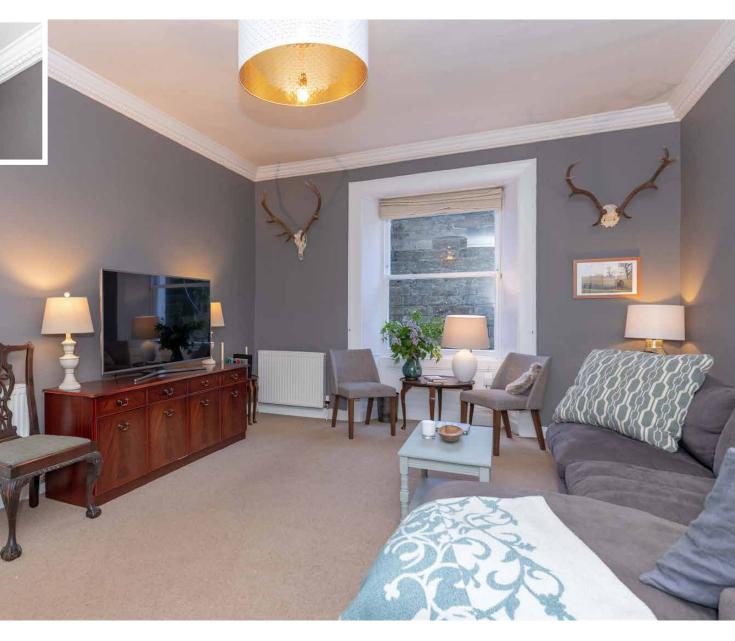

## SPECIFICATIONS & DETAILS

FLOOR PLAN, DIMENSIONS & MAP

Living Room Kitchen/Breakfast Room

3.90m (12'10") x 2.34m (7'8") 1.98m (6'6") x 1.30m (4'3") 4.38m (14'4") x 3.25m (10'8")

Bedroom 2

Store Room

Solicitors & Estate Agents