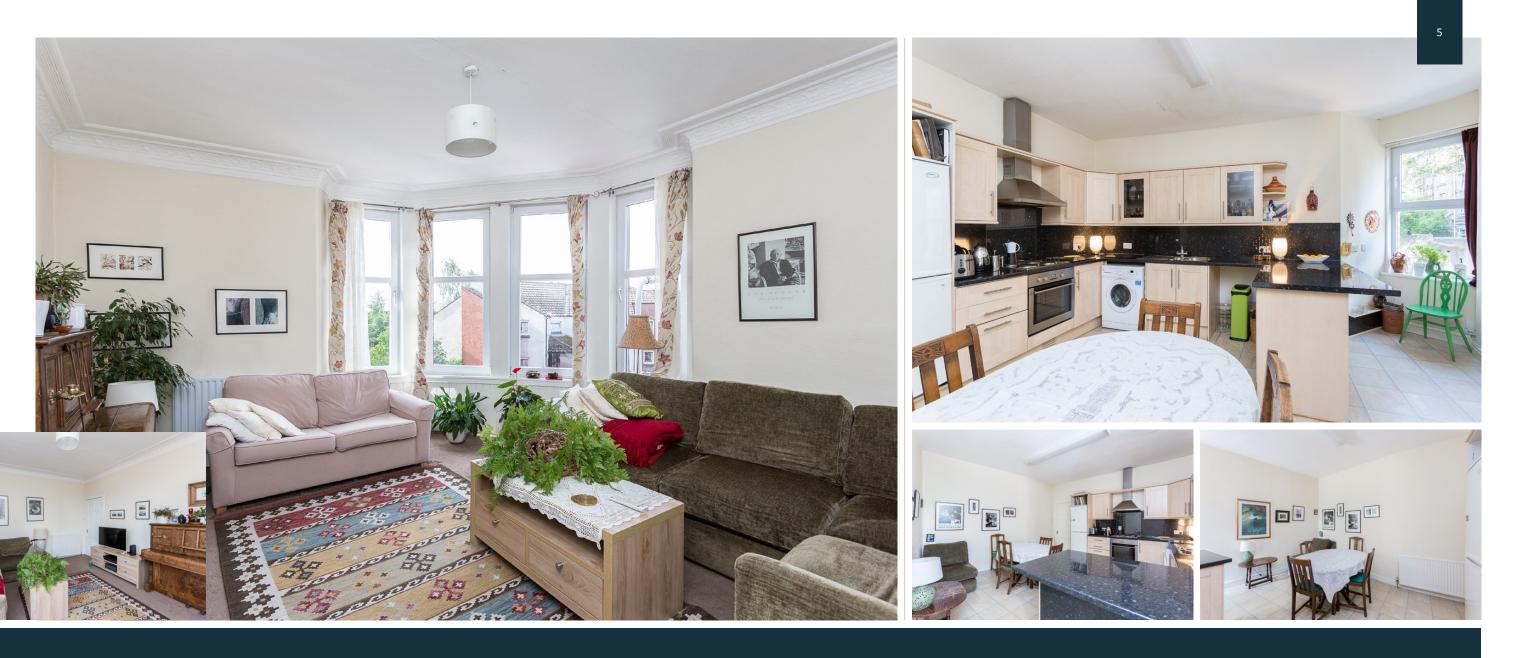

The hallway, with large storage cupboard, offers access to all rooms. The dining kitchen is fitted with units at floor and wall level with ample worktop space for food preparation and even space for an easy chair to curl up in with the newspapers. The lounge is carpeted, period features include the ornate cornice work and a window on the corner ensures plentiful natural daylight. The bathroom is partially tiled and offers a three-piece suite with a shower over the bath and a glazed screen. A large double bedroom with built-in wardrobes completes the accommodation.