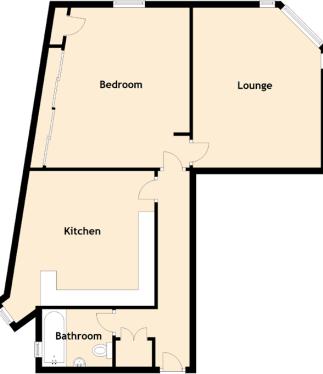

The hallway, with large storage cupboard, offers access to all rooms. The dining kitchen is fitted with units at floor and wall level with ample worktop space for food preparation and even space for an easy chair to curl up in with the newspapers. The lounge is carpeted, period features include the ornate cornice work and a window on the corner ensures plentiful natural daylight. The bathroom is partially tiled and offers a three-piece suite with a shower over the bath and a glazed screen. A large double bedroom with built-in wardrobes completes the accommodation.

## Approximate Dimensions (Taken from the widest point)

| Lounge   | 5.00m (16'5") x 4.00m (13'1") |
|----------|-------------------------------|
| Kitchen  | 4.70m (15'5") x 4.10m (13'5") |
| Bedroom  | 5.00m (16'5") x 4.50m (14'9") |
| Bathroom | 2.20m (7'3") x 1.80m (5'11")  |