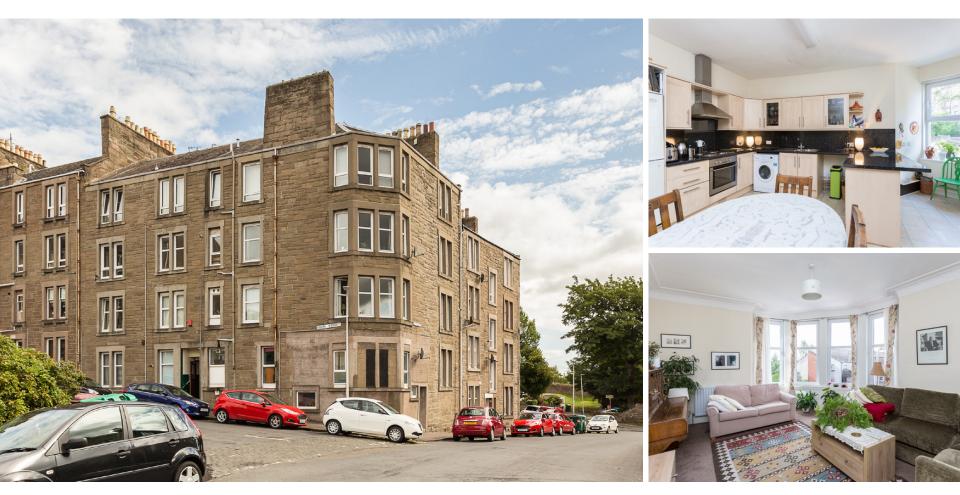

## 9, 1/1 Eden Street

DUNDEE, ANGUS, DD4 6HL

McEwan Fraser Legal is delighted to take to the market this well-presented apartment. Offering excellent value for money, this traditional first floor flat offers spacious accommodation and elegant proportions.

The hallway, with large storage cupboard, offers access to all rooms. The dining kitchen is fitted with units at floor and wall level with ample worktop space for food preparation and even space for an easy chair to curl up in with the newspapers. The lounge is carpeted, period features include the ornate cornice work and a window on the corner ensures plentiful natural daylight. The bathroom is partially tiled and offers a three-piece suite with a shower over the bath and a glazed screen. A large double bedroom with built-in wardrobes completes the accommodation.

Externally there are communal gardens with on-street parking. Good location for easy access to the City centre.