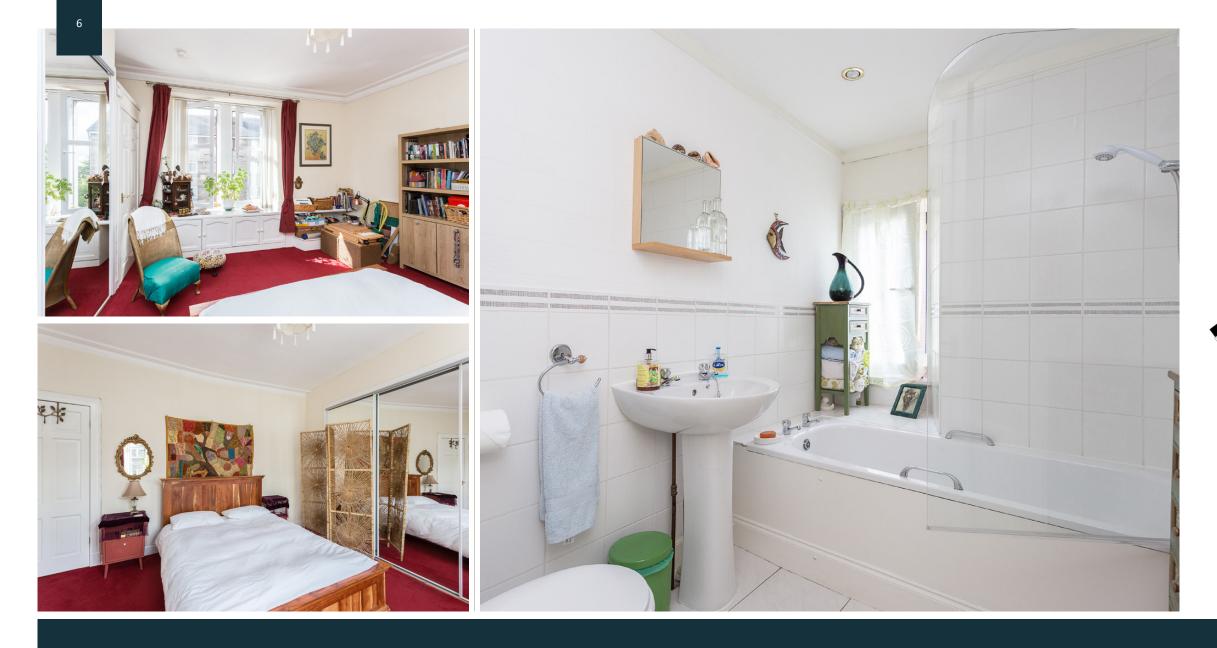

The hallway, with large storage cupboard, offers access to all rooms. The dining kitchen is fitted with units at floor and wall level with ample worktop space for food preparation and even space for an easy chair to curl up in with the newspapers. The lounge is carpeted, period features include the ornate cornice work and a window on the corner ensures plentiful natural daylight. The bathroom is partially tiled and offers a three-piece suite with a shower over the bath and a glazed screen. A large double bedroom with built-in wardrobes completes the accommodation.