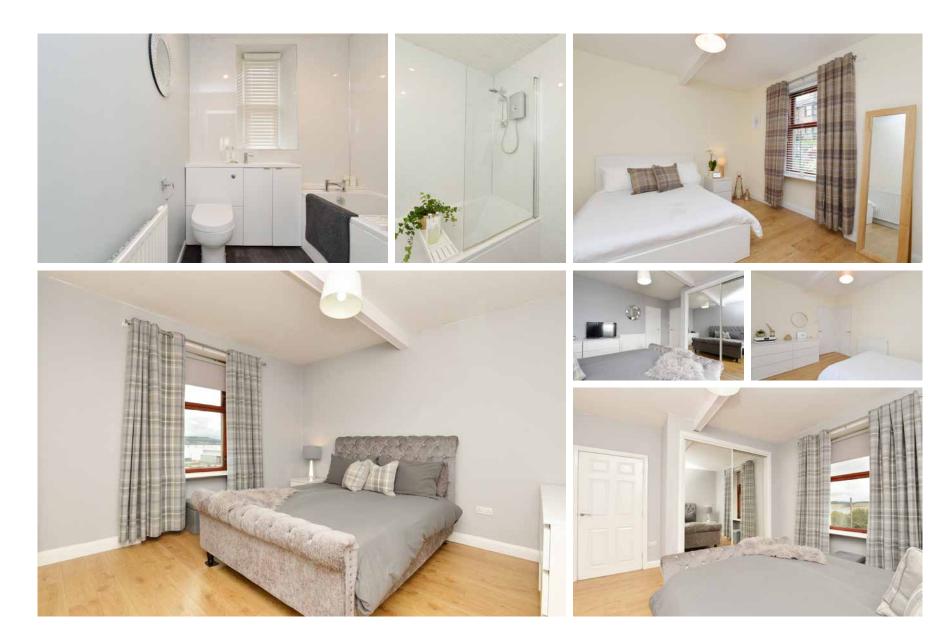

The flat is on one level with some steps to the front door, into the vestibule and then into the hall. The lounge is elegant in proportion with a gas fire as a focal point and sea views from the bay window. A door from the lounge opens to the recently renovated kitchen. The kitchen is spacious enough for a breakfasting table. Included are a gas hob, electric oven, cooker hood, integrated washing machine and free-standing fridge freezer. The window looks out the back over the shared back garden. The bathroom is recently renovated. Two spacious bedrooms include fitted wardrobe in the main bedroom.