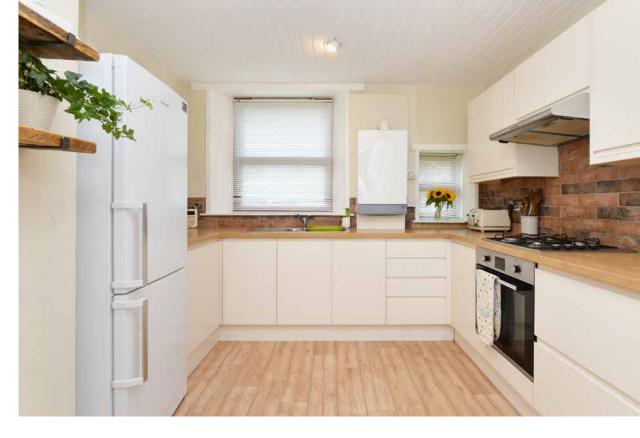

The flat is on one level with some steps to the front door, into the vestibule and then into the hall. The lounge is elegant in proportion with a gas fire as a focal point and sea views from the bay window. A door from the lounge opens to the recently renovated kitchen. The kitchen is spacious enough for a breakfasting table. Included are a gas hob, electric oven, cooker hood, integrated washing machine and free-standing fridge freezer. The window looks out the back over the shared back garden. The bathroom is recently renovated. Two spacious bedrooms include fitted wardrobe in the main bedroom.

The property has had a new front door installed in the last week!

"... The lounge is elegant in proportion with a gas fire as a focal point and sea views from the bay window ... "

EPC Rating: C

Solicitors & Estate Agents