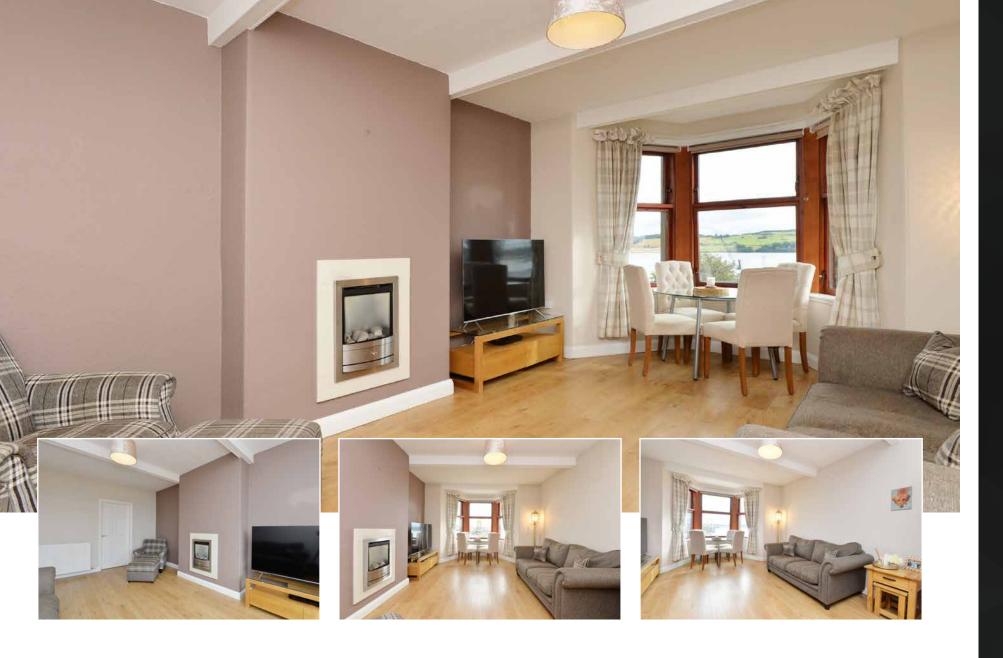

The flat is on one level with some steps to the front door, into the vestibule and then into the hall. The lounge is elegant in proportion with a gas fire as a focal point and sea views from the bay window. A door from the lounge opens to the recently renovated kitchen. The kitchen is spacious enough for a breakfasting table. Included are a gas hob, electric oven, cooker hood, integrated washing machine and free-standing fridge freezer. The window looks out the back over the shared back garden. The bathroom is recently renovated. Two spacious bedrooms include fitted wardrobe in the main bedroom.

The property has had a new front door installed in the last week!

"... The lounge is elegant in proportion with a gas fire as a focal point and sea views from the bay window ... "

EPC Rating: C

Solicitors & Estate Agents