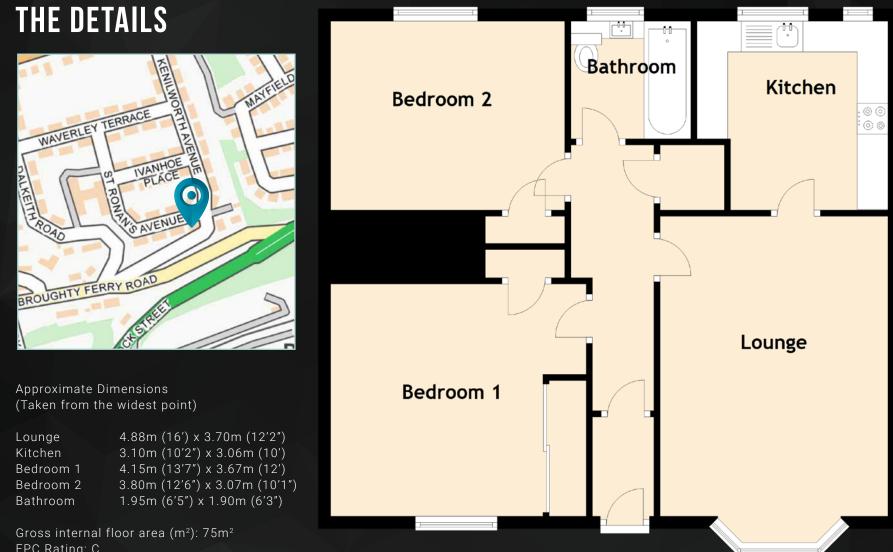

The flat is on one level with some steps to the front door, into the vestibule and then into the hall. The lounge is elegant in proportion with a gas fire as a focal point and sea views from the bay window. A door from the lounge opens to the recently renovated kitchen. The kitchen is spacious enough for a breakfasting table. Included are a gas hob, electric oven, cooker hood, integrated washing machine and free-standing fridge freezer. The window looks out the back over the shared back garden. The bathroom is recently renovated. Two spacious bedrooms include fitted wardrobe in the main bedroom.

The property has had a new front door installed in the last week!

"... The lounge is elegant in proportion with a gas fire as a focal point and sea views from the bay window ... "

EPC Rating: C

Solicitors & Estate Agents