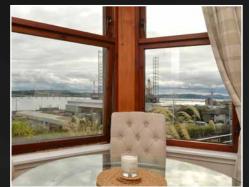

The flat is on one level with some steps to the front door, into the vestibule and then into the hall. The lounge is elegant in proportion with a gas fire as a focal point and sea views from the bay window. A door from the lounge opens to the recently renovated kitchen. The kitchen is spacious enough for a breakfasting table. Included are a gas hob, electric oven, cooker hood, integrated washing machine and free-standing fridge freezer. The window looks out the back over the shared back garden. The bathroom is recently renovated. Two spacious bedrooms include fitted wardrobe in the main bedroom.

The property has had a new front door installed in the last week!

"... The lounge is elegant in proportion with a gas fire as a focal point and sea views from the bay window ... "

EPC Rating: C

Solicitors & Estate Agents