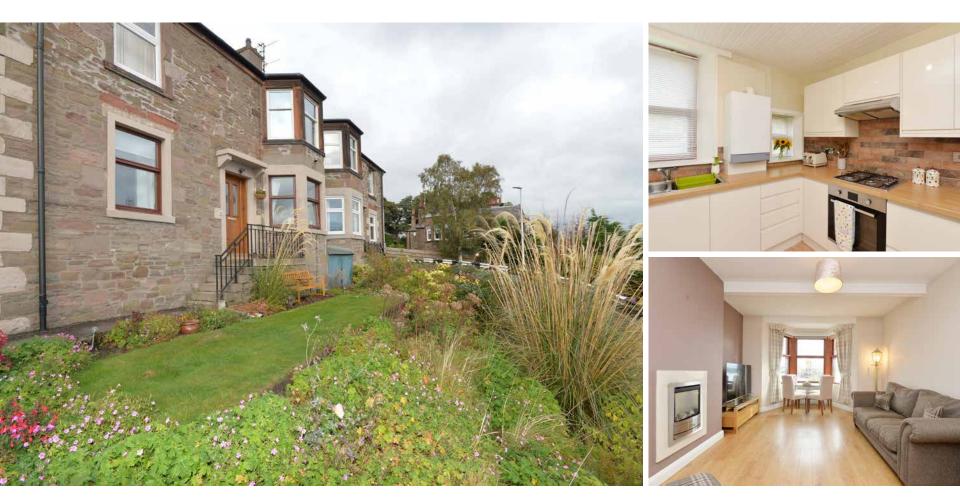

Dundee has two world-class universities, some excellent schools and a leading further education college, plus an excellent range of leisure facilities to cater for all the family.

McEwan Fraser Legal is delighted to bring to the market this desirable ground floor cottage flat with sea views and a private garden to the front, and a shared green to the rear.

The flat is on one level with some steps to the front door, into the vestibule and then into the hall. The lounge is elegant in proportion with a gas fire as a focal point and sea views from the bay window. A door from the lounge opens to the recently renovated kitchen. The kitchen is spacious enough for a breakfasting table. Included are a gas hob, electric oven, cooker hood, integrated washing machine and free-standing fridge freezer. The window looks out the back over the shared back garden. The bathroom is recently renovated. Two spacious bedrooms include fitted wardrobe in the main bedroom.

The property has had a new front door installed in the last week!

"... The lounge is elegant in proportion with a gas fire as a focal point and sea views from the bay window ... "

EPC Rating: C

Solicitors & Estate Agents