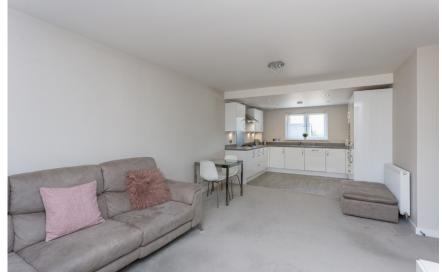

Open plan living space has been created on the ground floor and includes the kitchen, lounge and dining areas delivering a spacious feel, bright and airy. The kitchen offers both floor and wall units in a modern white gloss slab door style. Fully equipped with built-in microwave, oven, gas hob, cooker hood, integrated fridge freezer, dishwasher and washer/dryer. Modern flooring adds to the contemporary style with space enough for sofas and dining table.