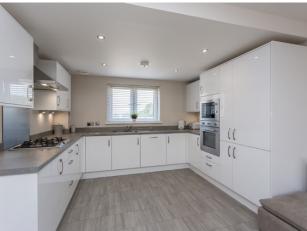

Open plan living space has been created on the ground floor and includes the kitchen, lounge and dining areas delivering a spacious feel, bright and airy. The kitchen offers both floor and wall units in a modern white gloss slab door style. Fully equipped with built-in microwave, oven, gas hob, cooker hood, integrated fridge freezer, dishwasher and washer/dryer. Modern flooring adds to the contemporary style with space enough for sofas and dining table.