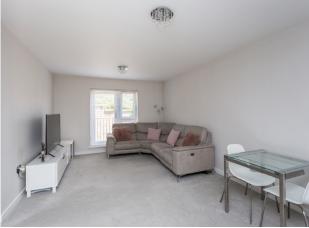

Open plan living space has been created on the ground floor and includes the kitchen, lounge and dining areas delivering a spacious feel, bright and airy. The kitchen offers both floor and wall units in a modern white gloss slab door style. Fully equipped with built-in microwave, oven, gas hob, cooker hood, integrated fridge freezer, dishwasher and washer/dryer. Modern flooring adds to the contemporary style with space enough for sofas and dining table.

Two double bedrooms are bright and spacious and one bedroom has an ensuite shower room. The bathroom is partially tiled, and offers contemporary fittings with a shower over the bath.

Externally there is ample parking to the front and easy access to the amenities of the City.