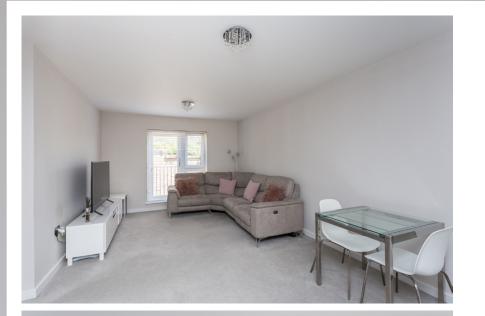

Open plan living space has been created on the ground floor and includes the kitchen, lounge and dining areas delivering a spacious feel, bright and airy. The kitchen offers both floor and wall units in a modern white gloss slab door style. Fully equipped with built-in microwave, oven, gas hob, cooker hood, integrated fridge freezer, dishwasher and washer/dryer. Modern flooring adds to the contemporary style with space enough for sofas and dining table.

Two double bedrooms are bright and spacious and one bedroom has an ensuite shower room. The bathroom is partially tiled, and offers contemporary fittings with a shower over the bath.

Externally there is ample parking to the front and easy access to the amenities of the City.