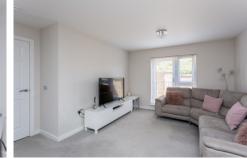

Open plan living space has been created on the ground floor and includes the kitchen, lounge and dining areas delivering a spacious feel, bright and airy. The kitchen offers both floor and wall units in a modern white gloss slab door style. Fully equipped with built-in microwave, oven, gas hob, cooker hood, integrated fridge freezer, dishwasher and washer/dryer. Modern flooring adds to the contemporary style with space enough for sofas and dining table.

Two double bedrooms are bright and spacious and one bedroom has an ensuite shower room. The bathroom is partially tiled, and offers contemporary fittings with a shower over the bath.

Externally there is ample parking to the front and easy access to the amenities of the City.