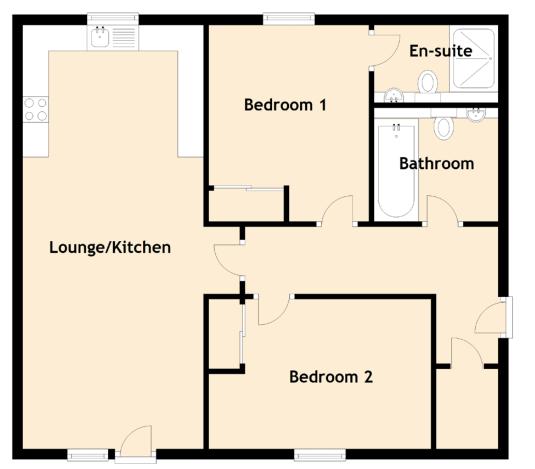

## Specifications & Details

FLOOR PLAN, DIMENSIONS & MAP

\_\_\_

Approximate Dimensions (Taken from the widest point)

 Lounge/Kitchen
 8.20m (26'11") x 3.50m (11'6")

 Bedroom 1
 3.80m (12'6") x 3.10m (10'2")

 Bedroom 2
 4.30m (14'1") x 2.90m (9'6")

 En-suite
 2.40m (7'10") x 1.50m (4'11")

 Bathroom
 2.40m (7'10") x 2.10m (6'11")

Gross internal floor area (m²): 76m² | EPC Rating: B

Extras (Included in the sale): Built-in microwave, oven and gas hob with cooker hood, integrated fridge freezer, washer/drier and dishwasher.