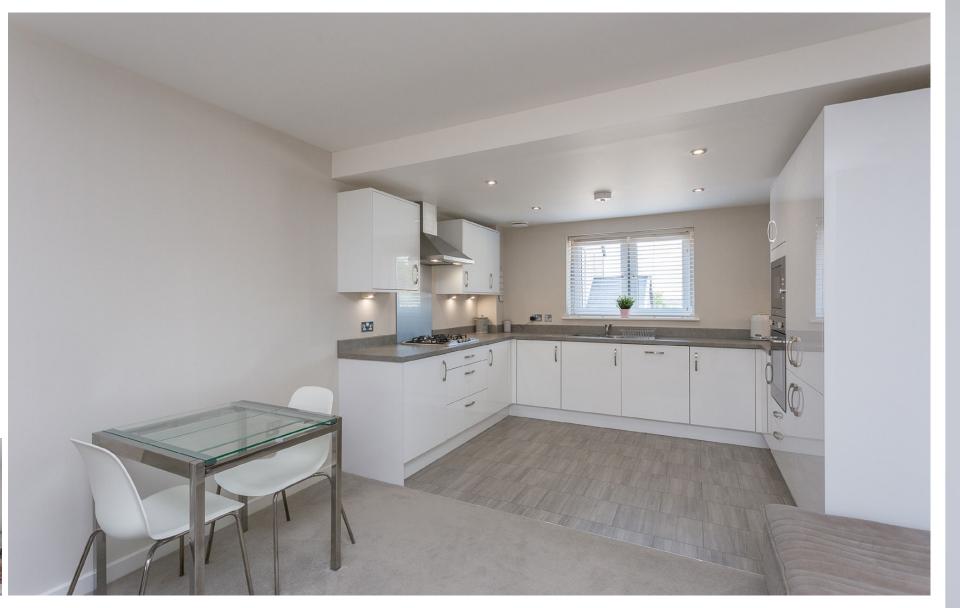

Open plan living space has been created on the ground floor and includes the kitchen, lounge and dining areas delivering a spacious feel, bright and airy. The kitchen offers both floor and wall units in a modern white gloss slab door style. Fully equipped with built-in microwave, oven, gas hob, cooker hood, integrated fridge freezer, dishwasher and washer/dryer. Modern flooring adds to the contemporary style with space enough for sofas and dining table.