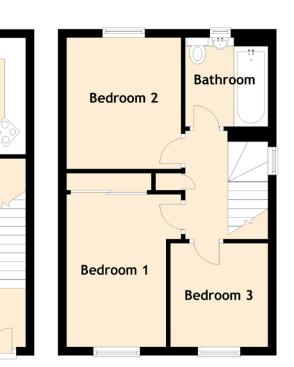

## 16 Grange Park

DUNFERMLINE, KY11 8QQ

McEwan Fraser Legal is delighted to present this immaculate three-bedroom home in truly walk-in condition.

Entrance to the property is through a double glazed front door into the hallway which leads to the lounge. The spacious lounge is pleasantly located to the front with a window leading out to the front garden. The breakfasting kitchen is a good size and offers a good range of stylish floor and wall mounted units with integrated appliances and French doors leading to a fully enclosed south-facing garden that is both animal and child friendly. The second floor is reached by a staircase and gives access to the family bathroom with a white three-piece suite. There are three spacious good sized bedrooms on this level with views across the country. This completes the accommodation on offer.

#### Approximate Dimensions (Taken from the widest point)

 Lounge
 4.45m (14'7") x 3.70m (12'2")

 Kitchen
 4.75m (15'7") x 2.75m (9')

 Bedroom 1
 3.60m (11'10") x 2.70m (8'10")

 Bedroom 2
 3.10m (10'2") x 2.70m (8'10")

 Bedroom 3
 2.45m (8') x 2.30m (7'7")

 Bathroom
 2.10m (6'11") x 2.00m (6'7")

Gross internal floor area (m²): 68m² | EPC Rating: C

Extras (Included in the sale): Floor coverings, light fittings, blinds, tumble dryer, washing machine and integrated dishwasher.