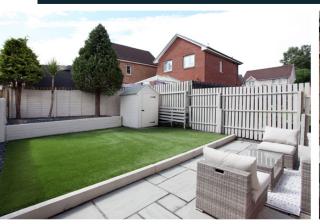

## 16 Grange Park

DUNFERMLINE, KY11 8QQ

McEwan Fraser Legal is delighted to present this immaculate three-bedroom home in truly walk-in condition.

Entrance to the property is through a double glazed front door into the hallway which leads to the lounge. The spacious lounge is pleasantly located to the front with a window leading out to the front garden. The breakfasting kitchen is a good size and offers a good range of stylish floor and wall mounted units with integrated appliances and French doors leading to a fully enclosed south-facing garden that is both animal and child friendly. The second floor is reached by a staircase and gives access to the family bathroom with a white three-piece suite. There are three spacious good sized bedrooms on this level with views across the country. This completes the accommodation on offer.

The property further benefits from double glazing, gas central heating and a large driveway to the front. This is a must-see to appreciate the accommodation on offer.

"... Internally, this ideal starter home is particularly well proportioned and boasts a stylish modern finish ..."