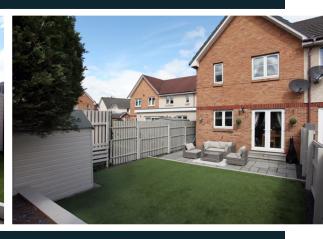

## 16 Grange Park

DUNFERMLINE, KY11 8QQ

McEwan Fraser Legal is delighted to present this immaculate three-bedroom home in truly walk-in condition.

Entrance to the property is through a double glazed front door into the hallway which leads to the lounge. The spacious lounge is pleasantly located to the front with a window leading out to the front garden. The breakfasting kitchen is a good size and offers a good range of stylish floor and wall mounted units with integrated appliances and French doors leading to a fully enclosed south-facing garden that is both animal and child friendly. The second floor is reached by a staircase and gives access to the family bathroom with a white three-piece suite. There are three spacious good sized bedrooms on this level with views across the country. This completes the accommodation on offer.

The property further benefits from double glazing, gas central heating and a large driveway to the front. This is a must-see to appreciate the accommodation on offer.

"... Internally, this ideal starter home is particularly well proportioned and boasts a stylish modern finish ..."