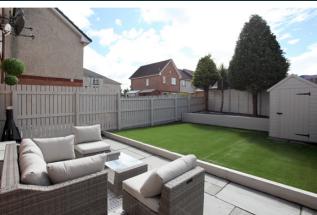

## 16 Grange Park

DUNFERMLINE, KY11 8QQ

McEwan Fraser Legal is delighted to present this immaculate three-bedroom home in truly walk-in condition.

Entrance to the property is through a double glazed front door into the hallway which leads to the lounge. The spacious lounge is pleasantly located to the front with a window leading out to the front garden. The breakfasting kitchen is a good size and offers a good range of stylish floor and wall mounted units with integrated appliances and French doors leading to a fully enclosed south-facing garden that is both animal and child friendly. The second floor is reached by a staircase and gives access to the family bathroom with a white three-piece suite. There are three spacious good sized bedrooms on this level with views across the country. This completes the accommodation on offer.

The property further benefits from double glazing, gas central heating and a large driveway to the front. This is a must-see to appreciate the accommodation on offer.

"... Internally, this ideal starter home is particularly well proportioned and boasts a stylish modern finish ..."