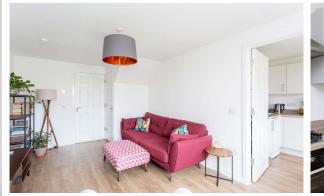

Part Exchange is available. This is an exciting opportunity to purchase a recently constructed three bedroom semi-detached villa with an integral garage.

The property was built approximately 18 months ago, so being sold with a number of years N.H.B.C. guarantee in place. The current owners have added many extras, including turf and patio area, to the rear garden. The use of quality flooring throughout the ground floor creates a unified look and adds to the contemporary style. The lounge sits privately to the rear of the house with views of the garden. The kitchen is well-stocked and offers space for a dining table.

Kitchen

2.44 x 3.42m (8'0" x 11'3")

Garage

Lounge 5.13 x 3.20m (16'10" x 10'6")

WC

Externally there is a drive to the front of the house with parking available for two cars and an integral single garage. The garden to the rear is fully enclosed.