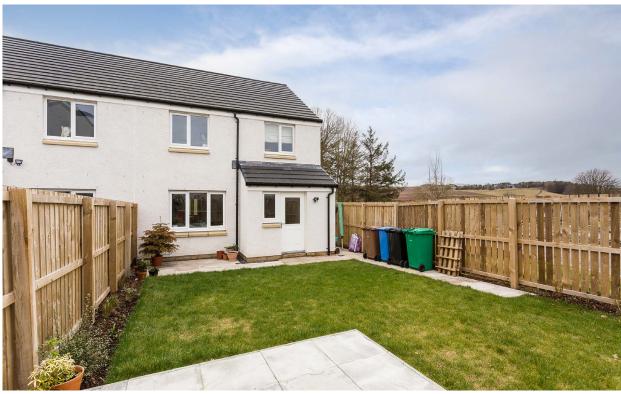

Kitchen

2.44 x 3.42m (8'0" x 11'3")

Garage

Lounge 5.13 x 3.20m (16'10" x 10'6")

WC

Externally there is a drive to the front of the house with parking available for two cars and an integral single garage. The garden to the rear is fully enclosed.