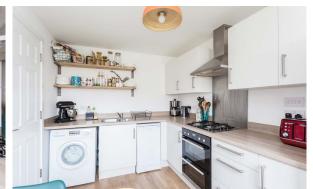

Part Exchange is available. This is an exciting opportunity to purchase a recently constructed three bedroom semi-detached villa with an integral garage.

The property was built approximately 18 months ago, so being sold with a number of years N.H.B.C. guarantee in place. The current owners have added many extras, including turf and patio area, to the rear garden. The use of quality flooring throughout the ground floor creates a unified look and adds to the contemporary style. The lounge sits privately to the rear of the house with views of the garden. The kitchen is well-stocked and offers space for a dining table.

Kitchen

2.44 x 3.42m (8'0" x 11'3")

Garage

Lounge 5.13 x 3.20m (16'10" x 10'6")

WC

Externally there is a drive to the front of the house with parking available for two cars and an integral single garage. The garden to the rear is fully enclosed.