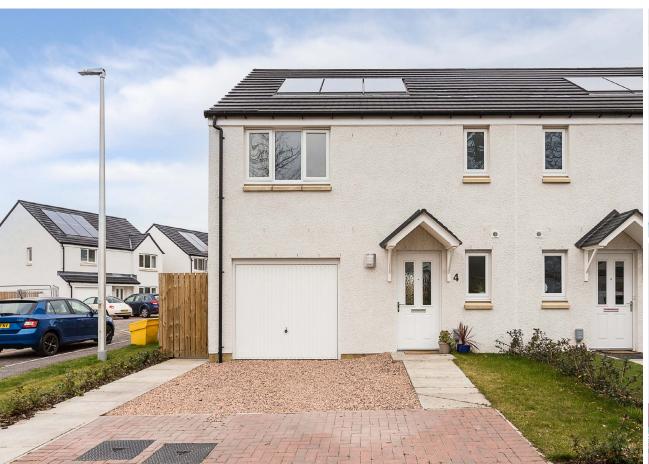

## 4 Edith McFee Place

WORMIT, FIFE, DD6 8BF

Wormit provides many local amenities, including schools, shops and pubs. It also offers a wide range of leisure and sports facilities such as golf and sailing. Hill Park Terrace is an established street of traditional properties located in the popular township of Wormit, Newport on Tay.

Part Exchange is available. This is an exciting opportunity to purchase a recently constructed three bedroom semi-detached villa with an integral garage.

The property was built approximately 18 months ago, so being sold with a number of years N.H.B.C. guarantee in place. The current owners have added many extras, including turf and patio area, to the rear garden. The use of quality flooring throughout the ground floor creates a unified look and adds to the contemporary style. The lounge sits privately to the rear of the house with views of the garden. The kitchen is well-stocked and offers space for a dining table.

Kitchen

2.44 x 3.42m (8'0" x 11'3")

Garage

Lounge 5.13 x 3.20m (16'10" x 10'6")

WC

Externally there is a drive to the front of the house with parking available for two cars and an integral single garage. The garden to the rear is fully enclosed.