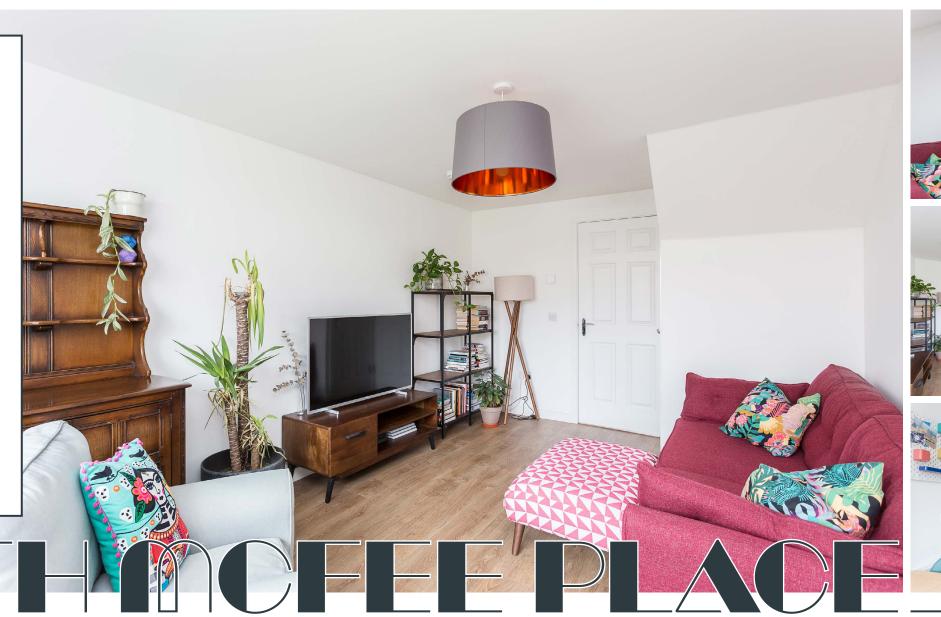

Part Exchange is available. This is an exciting opportunity to purchase a recently constructed three bedroom semi-detached villa with an integral garage.

The property was built approximately 18 months ago, so being sold with a number of years N.H.B.C. guarantee in place. The current owners have added many extras, including turf and patio area, to the rear garden. The use of quality flooring throughout the ground floor creates a unified look and adds to the contemporary style. The lounge sits privately to the rear of the house with views of the garden. The kitchen is well-stocked and offers space for a dining table.

Kitchen

2.44 x 3.42m (8'0" x 11'3")

Garage

Lounge 5.13 x 3.20m (16'10" x 10'6")

WC

Externally there is a drive to the front of the house with parking available for two cars and an integral single garage. The garden to the rear is fully enclosed.