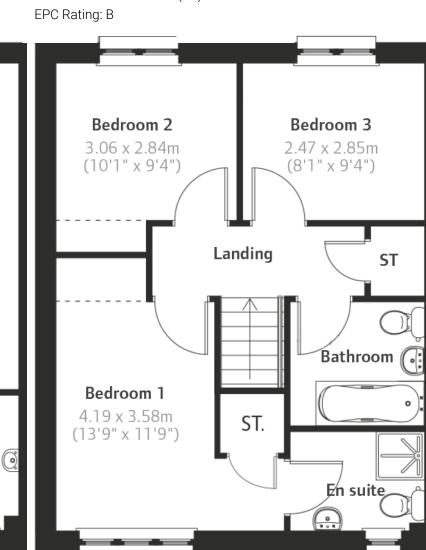

The hall gives access to the guest cloakroom, and stairs rise to the upper landing. There are three bedrooms, and the Principle bedroom benefits from mirrored wardrobes and an en-suite shower room. The family bathroom has a stylish three-piece suite with a shower over the bath and a glazed screen.