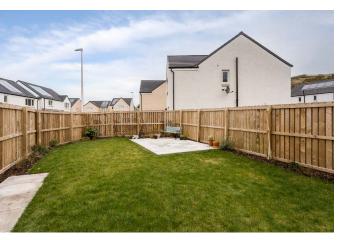

Part Exchange is available. This is an exciting opportunity to purchase a recently constructed three bedroom semi-detached villa with an integral garage.

The property was built approximately 18 months ago, so being sold with a number of years N.H.B.C. guarantee in place. The current owners have added many extras, including turf and patio area, to the rear garden. The use of quality flooring throughout the ground floor creates a unified look and adds to the contemporary style. The lounge sits privately to the rear of the house with views of the garden. The kitchen is well-stocked and offers space for a dining table.

Kitchen

2.44 x 3.42m (8'0" x 11'3")

Garage

Lounge 5.13 x 3.20m (16'10" x 10'6")

WC

Externally there is a drive to the front of the house with parking available for two cars and an integral single garage. The garden to the rear is fully enclosed.