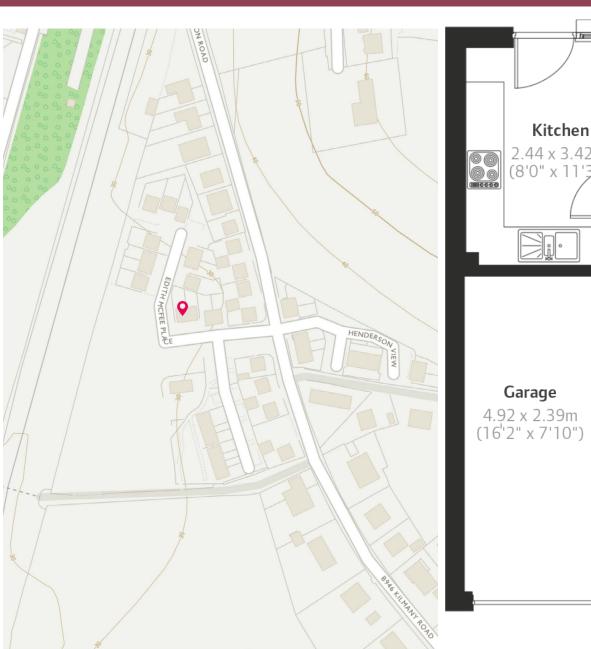

## 4 Edith McFee Place

WORMIT, FIFE, DD6 8BF

Wormit provides many local amenities, including schools, shops and pubs. It also offers a wide range of leisure and sports facilities such as golf and sailing. Hill Park Terrace is an established street of traditional properties located in the popular township of Wormit, Newport on Tay.

Convenient for local amenities and services including primary schools, local shops and park which is close by and within comfortable commuting distance of Dundee City Centre and all its amenities and services. St Andrews and other north Fife towns are similarly within easy driving distance.

The City of Dundee is just a short drive over the Tay Road Bridge, providing further shopping and nightlife and transport links to other major towns and cities by rail and air. Ninewells Hospital and the Universities of Dundee and Abertay are all just a 5–10 minute drive away, and Leuchars Rail Station is only 5 mins away.