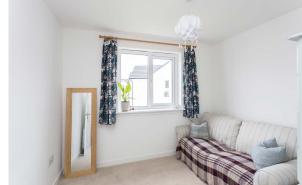

The hall gives access to the guest cloakroom, and stairs rise to the upper landing. There are three bedrooms, and the Principle bedroom benefits from mirrored wardrobes and an en-suite shower room. The family bathroom has a stylish three-piece suite with a shower over the bath and a glazed screen.