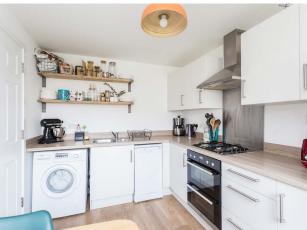

Part Exchange is available. This is an exciting opportunity to purchase a recently constructed three bedroom semi-detached villa with an integral garage.

The property was built approximately 18 months ago, so being sold with a number of years N.H.B.C. guarantee in place. The current owners have added many extras, including turf and patio area, to the rear garden. The use of quality flooring throughout the ground floor creates a unified look and adds to the contemporary style. The lounge sits privately to the rear of the house with views of the garden. The kitchen is well-stocked and offers space for a dining table.

Kitchen

2.44 x 3.42m (8'0" x 11'3")

Garage

Lounge 5.13 x 3.20m (16'10" x 10'6")

WC

Externally there is a drive to the front of the house with parking available for two cars and an integral single garage. The garden to the rear is fully enclosed.