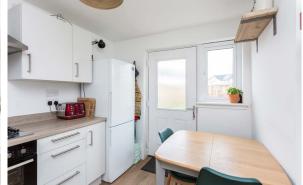

Part Exchange is available. This is an exciting opportunity to purchase a recently constructed three bedroom semi-detached villa with an integral garage.

The property was built approximately 18 months ago, so being sold with a number of years N.H.B.C. guarantee in place. The current owners have added many extras, including turf and patio area, to the rear garden. The use of quality flooring throughout the ground floor creates a unified look and adds to the contemporary style. The lounge sits privately to the rear of the house with views of the garden. The kitchen is well-stocked and offers space for a dining table.

Kitchen

2.44 x 3.42m (8'0" x 11'3")

Garage

Lounge 5.13 x 3.20m (16'10" x 10'6")

WC

Externally there is a drive to the front of the house with parking available for two cars and an integral single garage. The garden to the rear is fully enclosed.