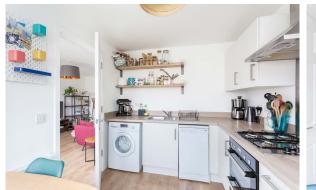

Part Exchange is available. This is an exciting opportunity to purchase a recently constructed three bedroom semi-detached villa with an integral garage.

The property was built approximately 18 months ago, so being sold with a number of years N.H.B.C. guarantee in place. The current owners have added many extras, including turf and patio area, to the rear garden. The use of quality flooring throughout the ground floor creates a unified look and adds to the contemporary style. The lounge sits privately to the rear of the house with views of the garden. The kitchen is well-stocked and offers space for a dining table.

Kitchen

2.44 x 3.42m (8'0" x 11'3")

Garage

Lounge 5.13 x 3.20m (16'10" x 10'6")

WC

Externally there is a drive to the front of the house with parking available for two cars and an integral single garage. The garden to the rear is fully enclosed.