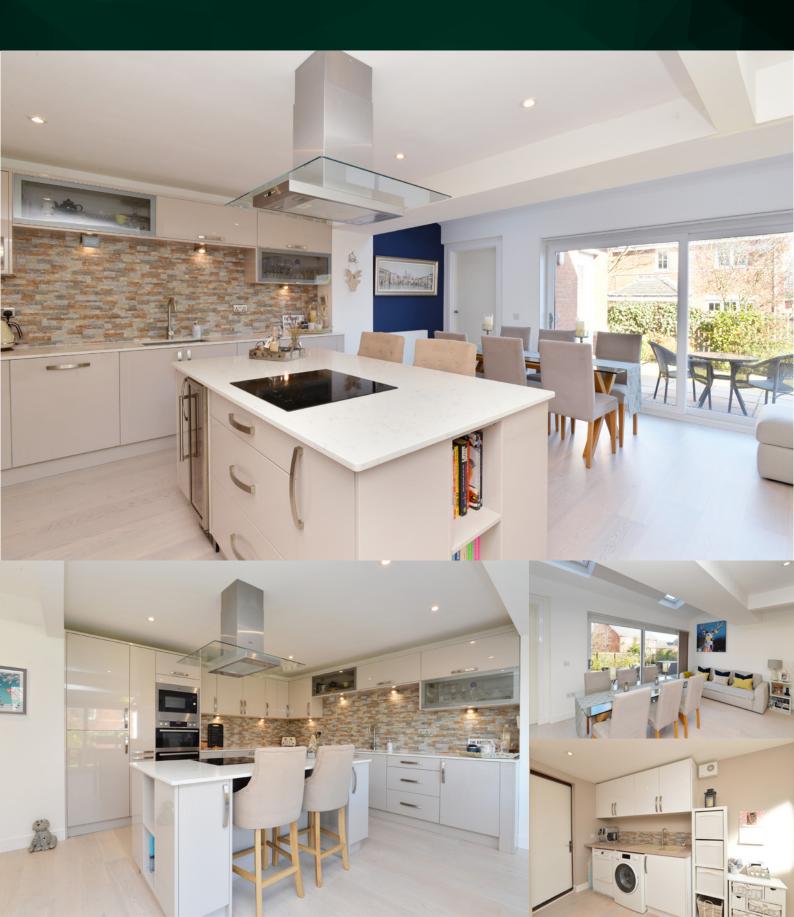

#### THE KITCHEN/DINER

#### THE LOUNGE

Internally, this accommodation is in excellent decorative order, while briefly consisting of;

Ground Floor: entrance hallway with an under stairs storage cupboard, a bright and spacious lounge with an electric fireplace and French patio doors, a fifth double bedroom with optional use as a sitting room, study/home office and a two-piece partially-tiled W/C. A stunning partially-tiled fully-fitted kitchen/diner benefits from an integrated 4-burner induction hob, oven, microwave, extractor hood, dishwasher, wine cooler, sliding glass doors to the rear garden and two Velux window skylights, creating lots of natural light. The downstairs layout is completed with a partially-tiled fully-fitted utility room with internal access to the double garage.