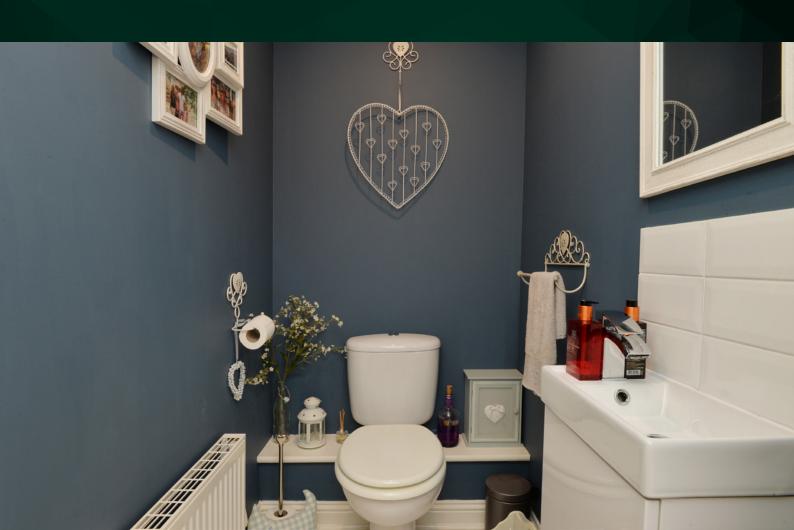

#### THE LOUNGE

Internally, this accommodation is in excellent decorative order, while briefly consisting of;

Ground Floor: entrance hallway with an under stairs storage cupboard, a bright and spacious lounge with an electric fireplace and French patio doors, a fifth double bedroom with optional use as a sitting room, study/home office and a two-piece partially-tiled W/C. A stunning partially-tiled fully-fitted kitchen/diner benefits from an integrated 4-burner induction hob, oven, microwave, extractor hood, dishwasher, wine cooler, sliding glass doors to the rear garden and two Velux window skylights, creating lots of natural light. The downstairs layout is completed with a partially-tiled fully-fitted utility room with internal access to the double garage.

### THE BATHROOM