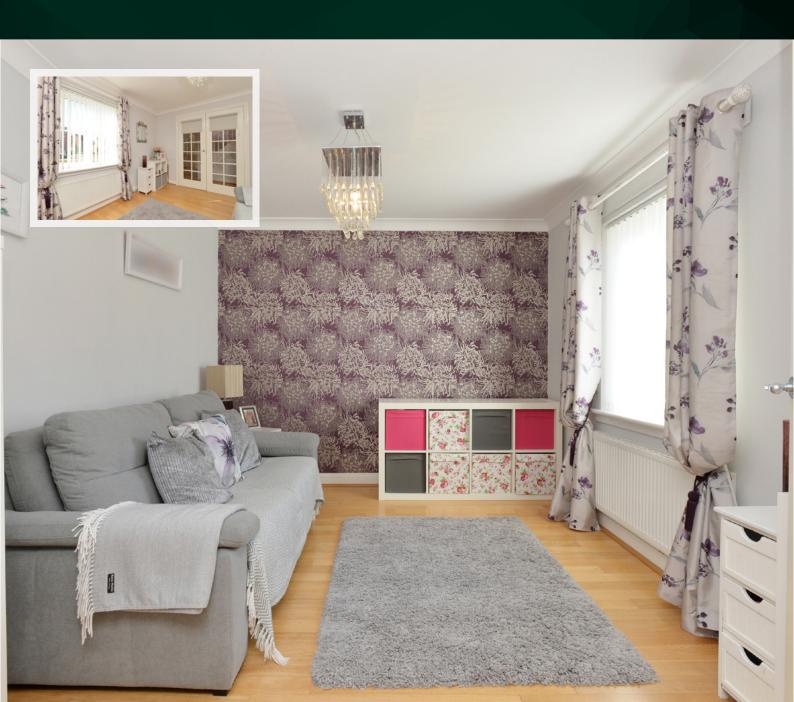

#### THE LOUNGE

Internally, this accommodation is in excellent decorative order, while briefly consisting of;

Ground Floor: entrance hallway with an under stairs storage cupboard, a bright and spacious lounge with an electric fireplace and French patio doors, a fifth double bedroom with optional use as a sitting room, study/home office and a two-piece partially-tiled W/C. A stunning partially-tiled fully-fitted kitchen/diner benefits from an integrated 4-burner induction hob, oven, microwave, extractor hood, dishwasher, wine cooler, sliding glass doors to the rear garden and two Velux window skylights, creating lots of natural light. The downstairs layout is completed with a partially-tiled fully-fitted utility room with internal access to the double garage.