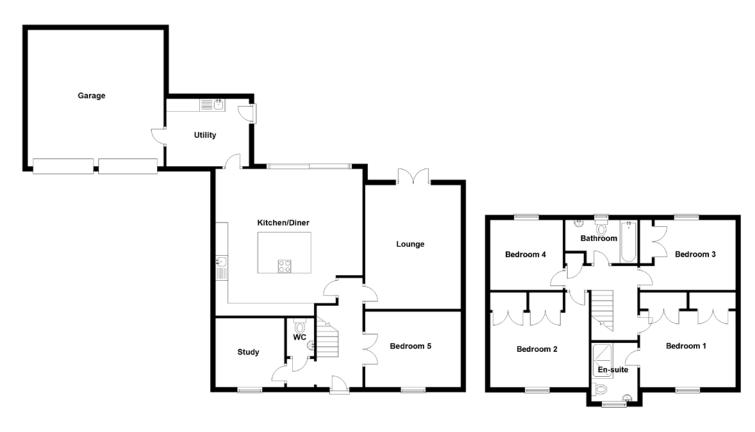

## FLOOR PLAN, DIMENSIONS 8 MAP

Approximate Dimensions (Taken from the widest point)

Ground Floor Lounge

Lounge 4.95m (16'3") x 3.82m (12'6")
Kitchen/Diner 5.86m (19'3") x 5.48m (18')
Utility 3.31m (10'10") x 2.70m (8'10")
Study 2.75m (9') x 2.75m (9')
WC 1.52m (5') x 1.09m (3'7")

3.82m (12'6") x 3.02m (9'11")

Bedroom 5

First Floor
Bedroom 1 3.86m (12'8") x 3.03m (9'11")
En-suite 2.34m (7'8") x 1.75m (5'9")
Bedroom 2 3.95m (13') x 3.70m (12'2")

Bedroom 3 3.87m (12'8") x 2.79m (9'2") Bedroom 4 2.95m (9'8") x 2.79m (9'2") Bathroom 2.88m (9'5") x 1.73m (5'8")

Garage 5.45m (17'11") x 5.44m (17'10")

Gross internal floor area (m<sup>2</sup>): 149m<sup>2</sup>

**EPC Rating: C** 

Extras (Included in the sale): Trampoline, greenhouse, bar stools and selected fixtures and fittings, including; blinds, curtains, light fittings, carpets, and fitted floor coverings. Please note, other items may be available through separate negotiation.