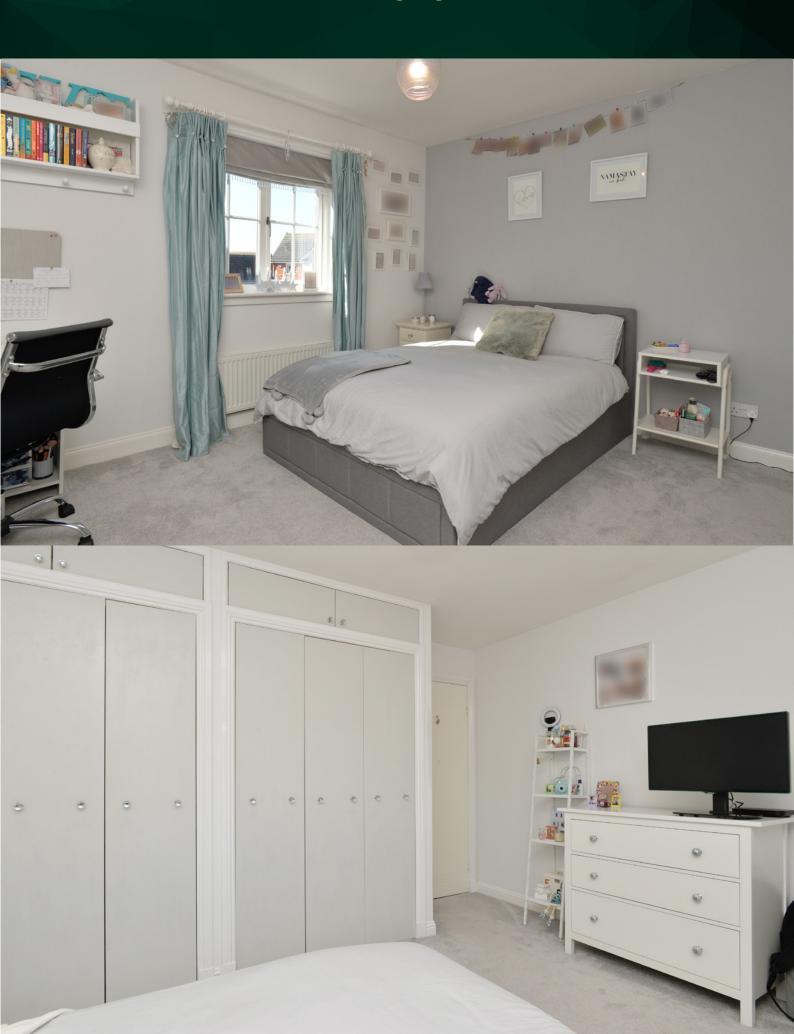

den and two Velux window skylights, creating lots of natural light. The downstairs layout is completed with a partially-tiled fully-fitted utility room with internal access to the double garage.





## THE STUDY & WC





#### THE LOWER BEDROOM



First Floor: landing with a storage cupboard, a linen cupboard and an access hatch to the partially-floored attic, a master double bedroom with two triple wardrobes, a fully-tiled 3-piece en suite with underfloor heating and a chrome-heated towel rail, three further double bedrooms with two of which benefitting from triple wardrobes. The upstairs floorplan is completed with a partially-tiled three-piece bathroom suite with an over-bath shower, chrome-heated towel rail and underfloor heating.

# THE MASTER BEDROOM & EN-SUITE





#### BEDROOM 2



### BEDROOM 3



#### BEDROOM 4



### THE BATHROOM



#### THE GARDEN

This property also benefits from; a four-car double driveway and double garage, gas central heating, full double glazing and private gardens to the front, side and rear of the property.



## FLOOR PLAN, DIMENSIONS 8 MAP



Approximate Dimensions (Taken from the widest point)

Ground Floor Lounge

Lounge 4.95m (16'3") x 3.82m (12'6")
Kitchen/Diner 5.86m (19'3") x 5.48m (18')
Utility 3.31m (10'10") x 2.70m (8'10")
Study 2.75m (9') x 2.75m (9')
WC 1.52m (5') x 1.09m (3'7")

3.82m (12'6") x 3.02m (9'11")

Bedroom 5

First Floor
Bedroom 1 3.86m (12'8") x 3.03m (9'11")
En-suite 2.34m (7'8") x 1.75m (5'9")
Bedroom 2 3.95m (13') x 3.70m (12'2")

Bedroom 3 3.87m (12'8") x 2.79m (9'2") Bedroom 4 2.95m (9'8") x 2.79m (9'2") Ba