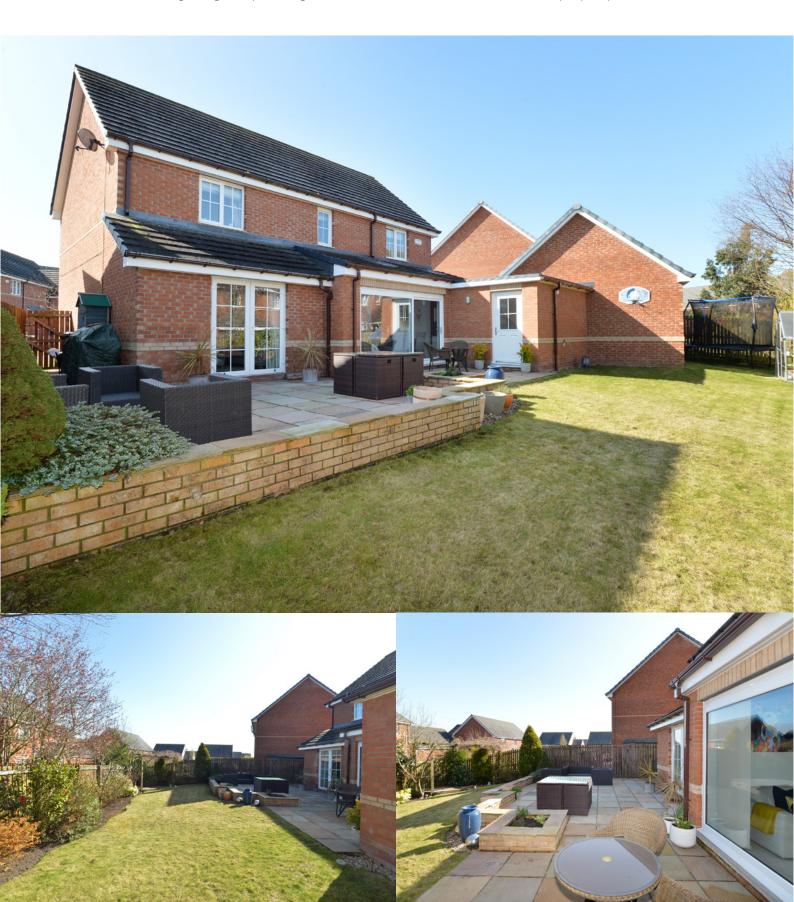

#### THE GARDEN

This property also benefits from; a four-car double driveway and double garage, gas central heating, full double glazing and private gardens to the front, side and rear of the property.