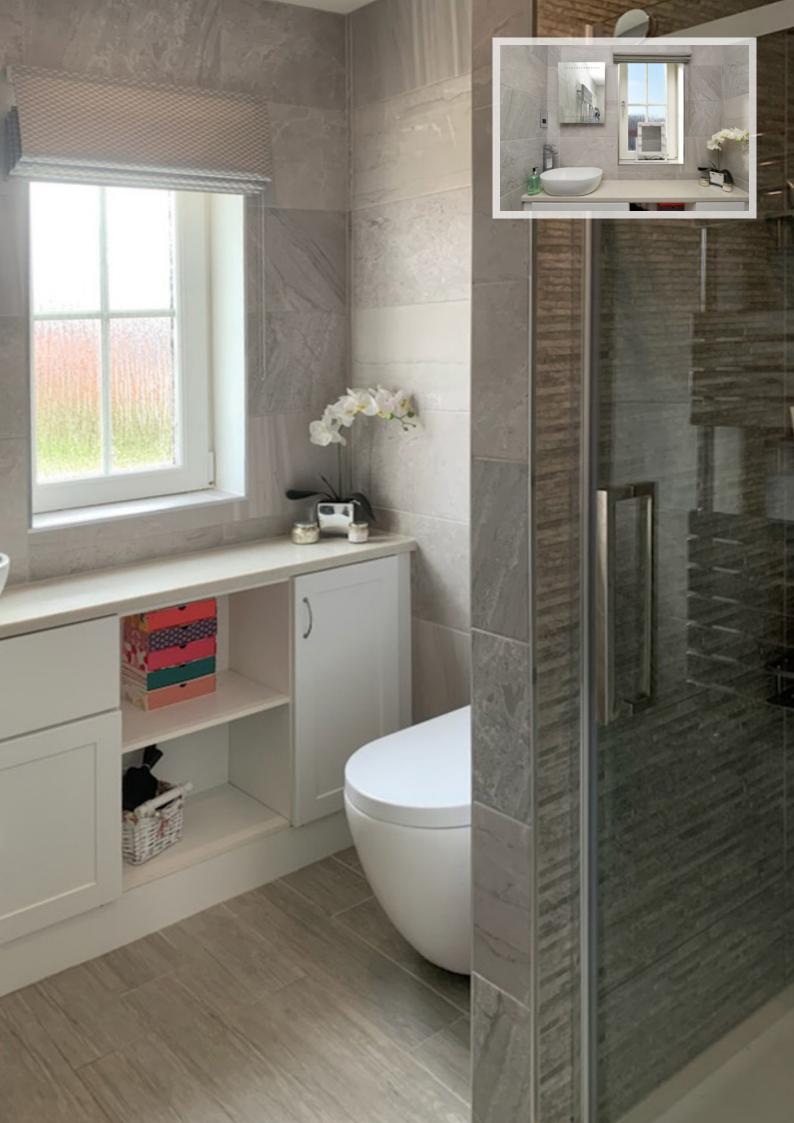

rs to the rear garden and two Velux window skylights, creating lots of natural light. The downstairs layout is completed with a partially-tiled fully-fitted utility room with internal access to the double garage.





## THE STUDY & WC





#### THE LOWER BEDROOM



First Floor: landing with a storage cupboard, a linen cupboard and an access hatch to the partially-floored attic, a master double bedroom with two triple wardrobes, a fully-tiled 3-piece en suite with underfloor heating and a chrome-heated towel rail, three further double bedrooms with two of which benefitting from triple wardrobes. The upstairs floorplan is completed with a partially-tiled three-piece bathroom suite with an over-bath shower, chrome-heated towel rail and underfloor heating.

# THE MASTER BEDROOM & EN-SUITE





#### BEDROOM 2



### BEDROOM 3



#### BEDROOM 4



### THE BATHROOM



#### THE GARDEN

This property also benefits from; a four-car double driveway and double garage, gas central heating, full double glazing and private gardens to the front, side and rear of the property.



## FLOOR PLAN, DIMENSIONS 8 MAP



Approximate Dimensions (Taken from the widest point)

Ground Floor Lounge

Lounge 4.95m (16'3") x 3.82m (12'6")
Kitchen/Diner 5.86m (19'3") x 5.48m (18')
Utility 3.31m (10'10") x 2.70m (8'10")
Study 2.75m (9') x 2.75m (9')
WC 1.52m (5') x 1.09m (3'7")

3.82m (12'6") x 3.02m (9'11")

Bedroom 5

First Floor
Bedroom 1 3.86m (12'8") x 3.03m (9'11")
En-suite 2.34m (7'8") x 1.75m (5'9")
Bedroom 2 3.95m (13') x 3.70m (12'2")

Bedroom 3 3.87m (12'8") x 2.79m (9'2") Bedroom 4 2.95m (9'8")