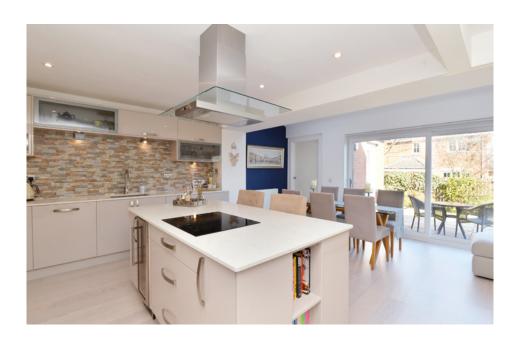

#### THE KITCHEN/DINER

#### THE LOUNGE

Internally, this accommodation is in excellent decorative order, while briefly consisting of;

Ground Floor: entrance hallway with an under stairs storage cupboard, a bright and spacious lounge with an electric fireplace and French patio doors, a fifth double bedroom with optional use as a sitting room, study/home office and a two-piece partially-tiled W/C. A stunning partially-tiled fully-fitted kitchen/diner benefits from an integrated 4-burner induction hob, oven, microwave, extractor hood, dishwasher, wine cooler, sliding glass doors to the rear garden and two Velux window skylights, creating lots of natural light. The downstairs layout is completed with a partially-tiled fully-fitted utility room with internal access to the double garage.