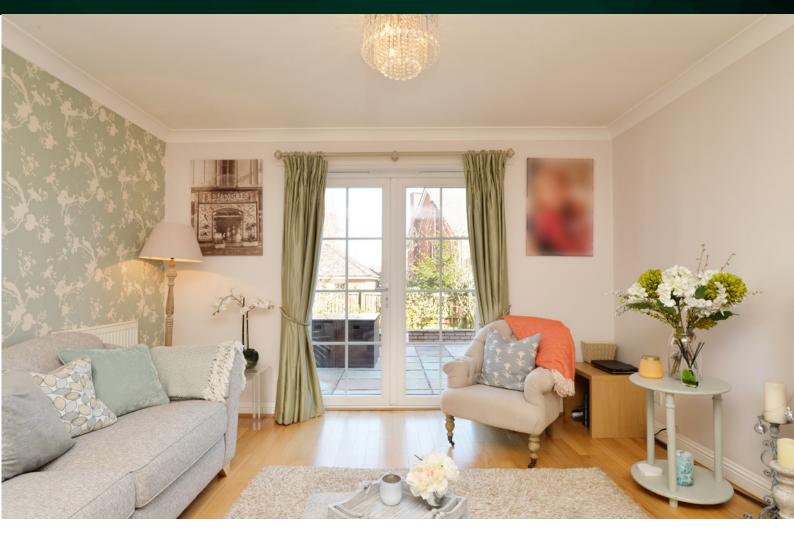

#### THE LOUNGE

Internally, this accommodation is in excellent decorative order, while briefly consisting of;

Ground Floor: entrance hallway with an under stairs storage cupboard, a bright and spacious lounge with an electric fireplace and French patio doors, a fifth double bedroom with optional use as a sitting room, study/home office and a two-piece partially-tiled W/C. A stunning partially-tiled fully-fitted kitchen/diner benefits from an integrated 4-burner induction hob, oven, microwave, extractor hood, dishwasher, wine cooler, sliding glass doors to the rear garden and two Velux window skylights, creating lots of natural light. The downstairs layout is completed with a partially-tiled fully-fitted utility room with internal access to the double garage.