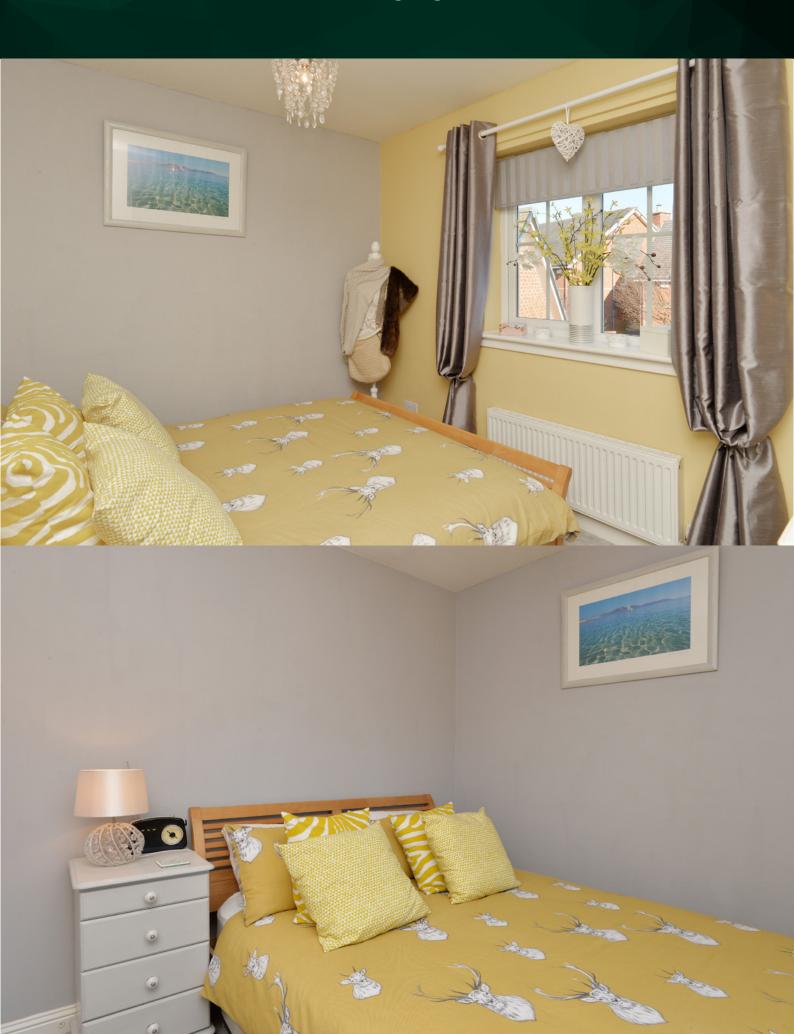

#### THE LOWER BEDROOM

First Floor: landing with a storage cupboard, a linen cupboard and an access hatch to the partially-floored attic, a master double bedroom with two triple wardrobes, a fully-tiled 3-piece en suite with underfloor heating and a chrome-heated towel rail, three further double bedrooms with two of which benefitting from triple wardrobes. The upstairs floorplan is completed with a partially-tiled three-piece bathroom suite with an over-bath shower, chrome-heated towel rail and underfloor heating.