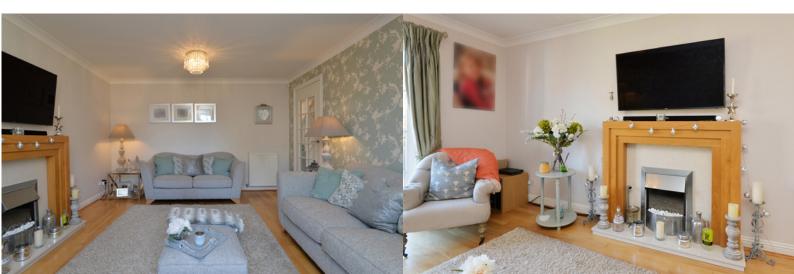

#### THE LOUNGE

Internally, this accommodation is in excellent decorative order, while briefly consisting of;

Ground Floor: entrance hallway with an under stairs storage cupboard, a bright and spacious lounge with an electric fireplace and French patio doors, a fifth double bedroom with optional use as a sitting room, study/home office and a two-piece partially-tiled W/C. A stunning partially-tiled fully-fitted kitchen/diner benefits from an integrated 4-burner induction hob, oven, microwave, extractor hood, dishwasher, wine cooler, sliding glass doors to the rear garden and two Velux window skylights, creating lots of natural light. The downstairs layout is completed with a partially-tiled fully-fitted utility room with internal access to the double garage.