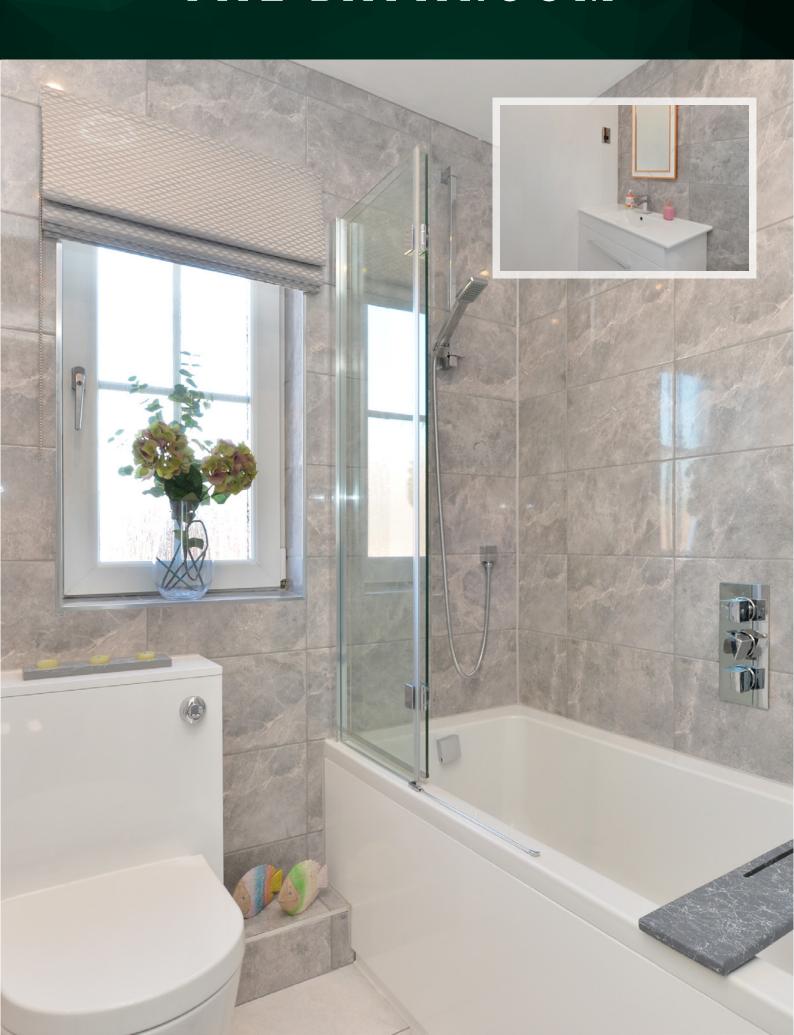

tural light. The downstairs layout is completed with a partially-tiled fully-fitted utility room with internal access to the double garage.





## THE STUDY & WC





#### THE LOWER BEDROOM



First Floor: landing with a storage cupboard, a linen cupboard and an access hatch to the partially-floored attic, a master double bedroom with two triple wardrobes, a fully-tiled 3-piece en suite with underfloor heating and a chrome-heated towel rail, three further double bedrooms with two of which benefitting from triple wardrobes. The upstairs floorplan is completed with a partially-tiled three-piece bathroom suite with an over-bath shower, chrome-heated towel rail and underfloor heating.

# THE MASTER BEDROOM & EN-SUITE





#### BEDROOM 2



### BEDROOM 3



#### BEDROOM 4



### THE BATHROOM



#### THE GARDEN

This property also benefits from; a four-car double driveway and double garage, gas central heating, full double glazing and private gardens to the front, side and rear of the property.



## FLOOR PLAN, DIMENSIONS 8 MAP



Approximate Dimensions (Taken from the widest point)

Ground Floor Lounge

Lounge 4.95m (16'3") x 3.82m (12'6")
Kitchen/Diner 5.86m (19'3") x 5.48m (18')
Utility 3.31m (10'10") x 2.70m (8'10")
Study 2.75m (9') x 2.75m (9')
WC 1.52m (5') x 1.09m (3'7")

3.82m (12'6") x 3.02m (9'11")

Bedroom 5

First Floor
Bedroom 1 3.86m (12'8") x 3.03m (9'11")
En-suite 2.34m (7'8") x 1.75m (5'9")
Bedroom 2 3.95m (13') x 3.70m (12'2")

Bedroom 3 3.87m (12'8") x 2.79m (9'2") Bedroom 4 2.95m (9'8") x 2.79m (9'2") Bathroom 2.88m (9'5") x 1.73m (5'8")

Garage 5.45m (17'11