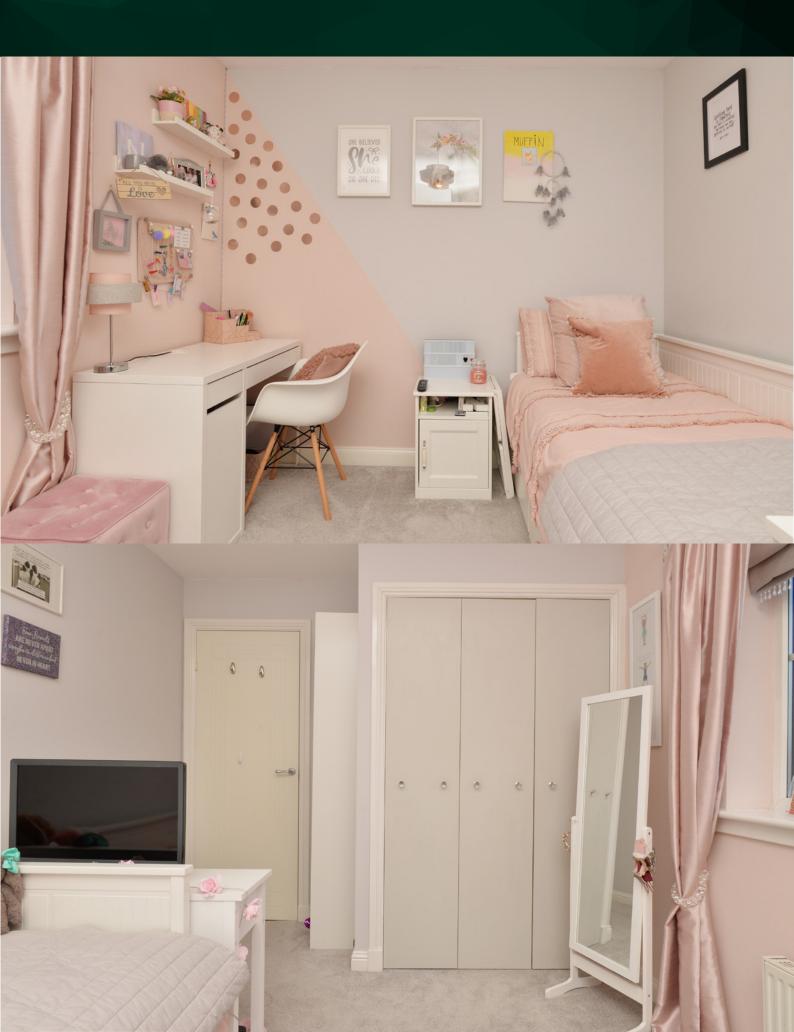

window skylights, creating lots of natural light. The downstairs layout is completed with a partially-tiled fully-fitted utility room with internal access to the double garage.





## THE STUDY & WC





#### THE LOWER BEDROOM



First Floor: landing with a storage cupboard, a linen cupboard and an access hatch to the partially-floored attic, a master double bedroom with two triple wardrobes, a fully-tiled 3-piece en suite with underfloor heating and a chrome-heated towel rail, three further double bedrooms with two of which benefitting from triple wardrobes. The upstairs floorplan is completed with a partially-tiled three-piece bathroom suite with an over-bath shower, chrome-heated towel rail and underfloor heating.

# THE MASTER BEDROOM & EN-SUITE





#### BEDROOM 2



### BEDROOM 3



#### BEDROOM 4



### THE BATHROOM



#### THE GARDEN

This property also benefits from; a four-car double driveway and double garage, gas central heating, full double glazing and private gardens to the front, side and rear of the property.



## FLOOR PLAN, DIMENSIONS 8 MAP



Approximate Dimensions (Taken from the widest point)

Ground Floor Lounge

Lounge 4.95m (16'3") x 3.82m (12'6")
Kitchen/Diner 5.86m (19'3") x 5.48m (18')
Utility 3.31m (10'10") x 2.70m (8'10")
Study 2.75m (9') x 2.75m (9')
WC 1.52m (5') x 1.09m (3'7")

3.82m (12'6") x 3.02m (9'11")

Bedroom 5

First Floor
Bedroom 1 3.86m (12'8") x 3.03m (9'11")
En-suite 2.34m (7'8") x 1.75m (5'9")
Bedroom 2 3.95m (13') x 3.70m (12'2")

Bedroom 3 3.87m (12'8") x 2.79m (9'2") Bedroom 4 2.95m (9'8") x 2.79m (9'2") Bathroom 2.88m (9'5