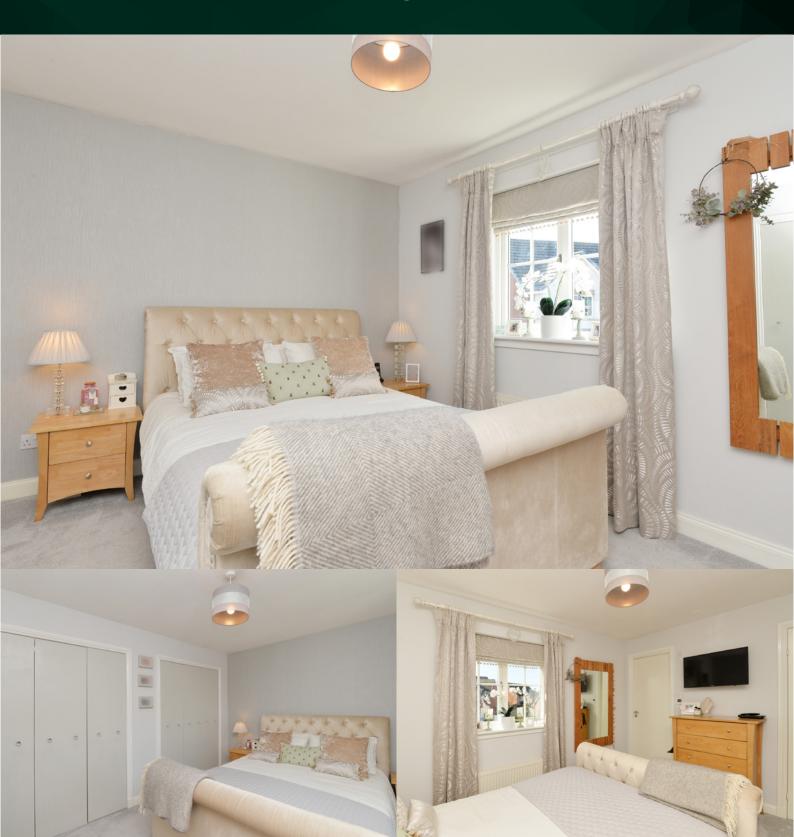

#### THE LOWER BEDROOM

First Floor: landing with a storage cupboard, a linen cupboard and an access hatch to the partially-floored attic, a master double bedroom with two triple wardrobes, a fully-tiled 3-piece en suite with underfloor heating and a chrome-heated towel rail, three further double bedrooms with two of which benefitting from triple wardrobes. The upstairs floorplan is completed with a partially-tiled three-piece bathroom suite with an over-bath shower, chrome-heated towel rail and underfloor heating.