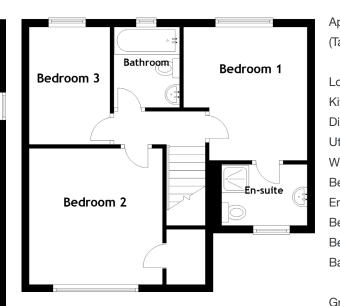

Upstairs, there are three doubles bedroom and a family bathroom. The master bedroom is particularly generous and includes access to a large en-suite shower room.

Externally, there is a private front garden and driveway leading to the integral garage. The rear garden is generous and includes a large patio and mature lawn.

## SPECIFICATIONS & DETAILS

FLOOR PLAN, DIMENSIONS & MAP

Approximate Dimensions (Taken from the widest point)

3.96m (13') x 3.43m (11'3") Lounge Kitchen 2.89m (9'6") x 2.49m (8'2") Dining Room 3.21m (10'6") x 2.59m (8'6") 1.47m (4'10") x 1.45m (4'9") 1.47m (4'10") x 0.91m (3') Bedroom 1 3.43m (11'3") x 3.18m (10'5") 2.20m (7'3") x 1.57m (5'2") En-suite Bedroom 2 3.50m (11'6") x 3.27m (10'9") Bedroom 3 3.02m (9'11") x 1.95m (6'5") Bathroom 2.07m (6'9") x 1.69m (5'7")