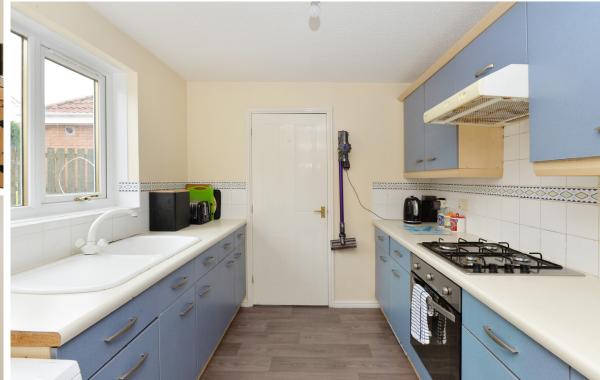

Internally, the accommodation is focused on a dual aspect lounge dining room. Naturally bright, there is ample space for a large suite, dining table and a full range of supporting furniture. The kitchen includes an ample range of base and wall mounted units with excellent prep and storage space. Gas hob and electric oven are integrated while space is provided for further free standing appliances. The kitchen also gives access to a utility room with attached WC.