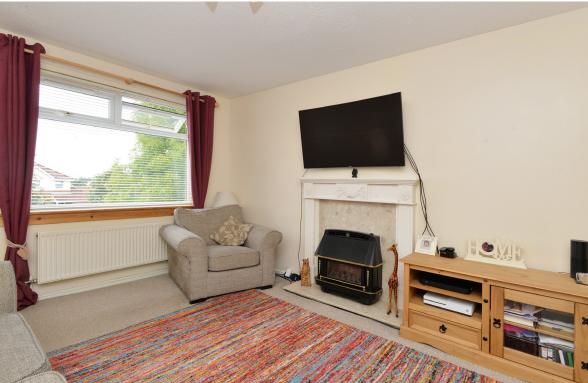

Internally, the accommodation is focused on a dual aspect lounge dining room. Naturally bright, there is ample space for a large suite, dining table and a full range of supporting furniture. The kitchen includes an ample range of base and wall mounted units with excellent prep and storage space. Gas hob and electric oven are integrated while space is provided for further free standing appliances. The kitchen also gives access to a utility room with attached WC.