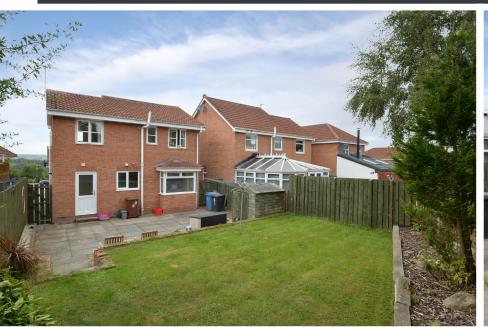

Upstairs, there are three doubles bedroom and a family bathroom. The master bedroom is particularly generous and includes access to a large en-suite shower room.

Externally, there is a private front garden and driveway leading to the integral garage. The rear garden is generous and includes a large patio and mature lawn.