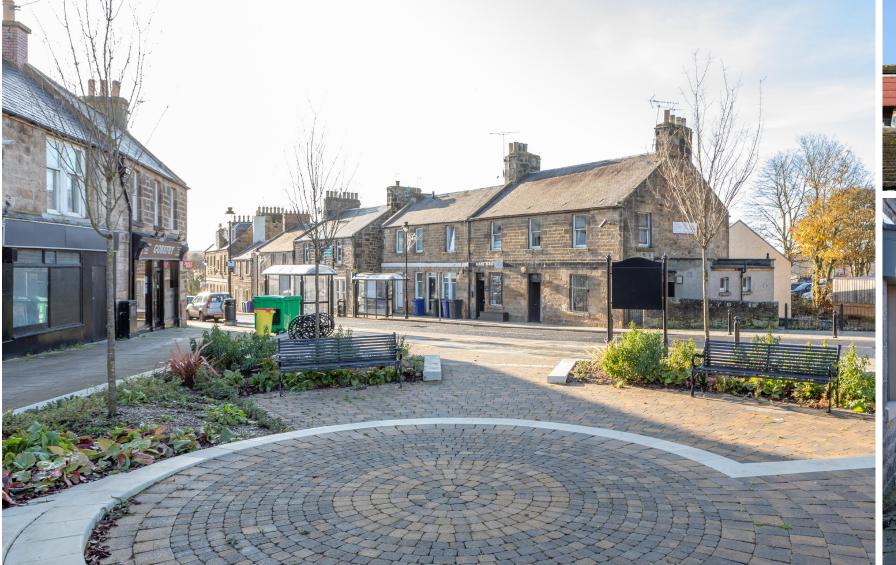

## 5 Lady Emily Way

GOREBRIDGE, MIDLOTHIAN, EH23 4GA











## LADY EMILY WAY GOREBRIDGE, MIDLOTHIAN



McEwan Fraser is delighted to present this impressive three bedroom detached villa which boasts an open outlook, driveway, garage, mature private garden, gas central heating, double glazing and ample accommodation over two floors.

Internally, the accommodation is focused on a dual aspect lounge dining room. Naturally bright, there is ample space for a large suite, dining table and a full range of supporting furniture. The kitchen includes an ample range of base and wall mounted units with excellent prep and storage space. Gas hob and electric oven are integrated while space is provided for further free standing appliances. The kitchen also gives access to a utility room with attached WC.

Upstairs, there are three doubles bedroom and a family