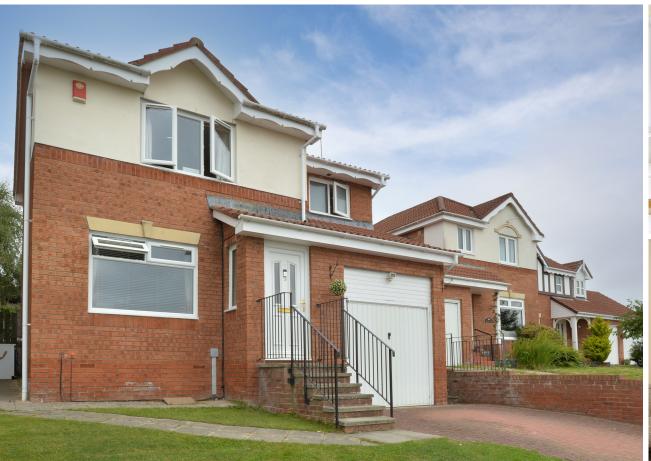

## LADY EMILY WAY GOREBRIDGE, MIDLOTHIAN

McEwan Fraser is delighted to present this impressive three bedroom detached villa which boasts an open outlook, driveway, garage, mature private garden, gas central heating, double glazing and ample accommodation over two floors.

Upstairs, there are three doubles bedroom and a family bathroom. The master bedroom is particularly generous and includes access to a large en-suite shower room.

Externally, there is a private front garden and driveway leading to the integral garage. The rear garden is generous and includes a large patio and mature lawn.