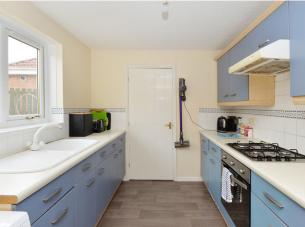

Internally, the accommodation is focused on a dual aspect lounge dining room. Naturally bright, there is ample space for a large suite, dining table and a full range of supporting furniture. The kitchen includes an ample range of base and wall mounted units with excellent prep and storage space. Gas hob and electric oven are integrated while space is provided for further free standing appliances. The kitchen also gives access to a utility room with attached WC.