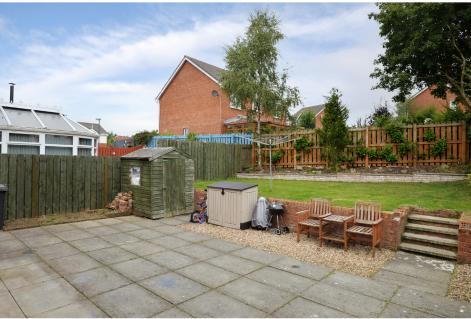

Upstairs, there are three doubles bedroom and a family bathroom. The master bedroom is particularly generous and includes access to a large en-suite shower room.

Externally, there is a private front garden and driveway leading to the integral garage. The rear garden is generous and includes a large patio and mature lawn.