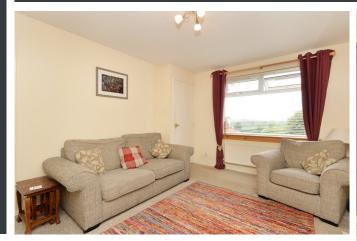

Internally, the accommodation is focused on a dual aspect lounge dining room. Naturally bright, there is ample space for a large suite, dining table and a full range of supporting furniture. The kitchen includes an ample range of base and wall mounted units with excellent prep and storage space. Gas hob and electric oven are integrated while space is provided for further free standing appliances. The kitchen also gives access to a utility room with attached WC.