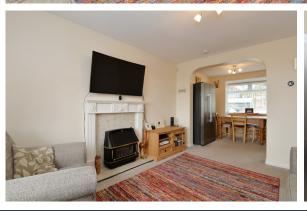

Internally, the accommodation is focused on a dual aspect lounge dining room. Naturally bright, there is ample space for a large suite, dining table and a full range of supporting furniture. The kitchen includes an ample range of base and wall mounted units with excellent prep and storage space. Gas hob and electric oven are integrated while space is provided for further free standing appliances. The kitchen also gives access to a utility room with attached WC.