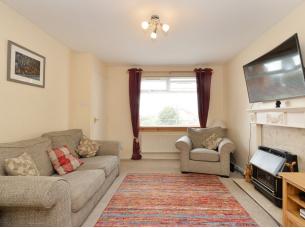

Internally, the accommodation is focused on a dual aspect lounge dining room. Naturally bright, there is ample space for a large suite, dining table and a full range of supporting furniture. The kitchen includes an ample range of base and wall mounted units with excellent prep and storage space. Gas hob and electric oven are integrated while space is provided for further free standing appliances. The kitchen also gives access to a utility room with attached WC.