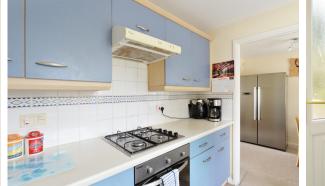

Internally, the accommodation is focused on a dual aspect lounge dining room. Naturally bright, there is ample space for a large suite, dining table and a full range of supporting furniture. The kitchen includes an ample range of base and wall mounted units with excellent prep and storage space. Gas hob and electric oven are integrated while space is provided for further free standing appliances. The kitchen also gives access to a utility room with attached WC.