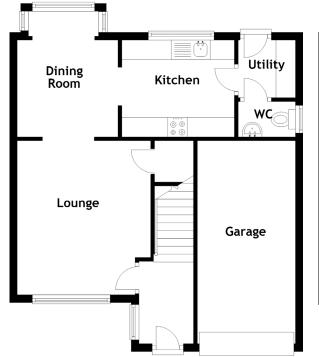

Internally, the accommodation is focused on a dual aspect lounge dining room. Naturally bright, there is ample space for a large suite, dining table and a full range of supporting furniture. The kitchen includes an ample range of base and wall mounted units with excellent prep and storage space. Gas hob and electric oven are integrated while space is provided for further free standing appliances. The kitchen also gives access to a utility room with attached WC.

## SPECIFICATIONS & DETAILS

FLOOR PLAN, DIMENSIONS & MAP

Approximate Dimensions (Taken from the widest point)

3.96m (13') x 3.43m (11'3") Lounge Kitchen 2.89m (9'6") x 2.49m (8'2") Dining Room 3.21m (10'6") x 2.59m (8'6") 1.47m (4'10") x 1.45m (4'9") 1.47m (4'10") x 0.91m (3') Bedroom 1 3.43m (11'3") x 3.18m (10'5") 2.20m (7'3") x 1.57m (5'2") En-suite Bedroom 2 3.50m (11'6") x 3.27m (10'9") Bedroom 3 3.02m (9'11") x 1.95m (6'5") Bathroom 2.07m (6'9") x 1.69m (5'7")