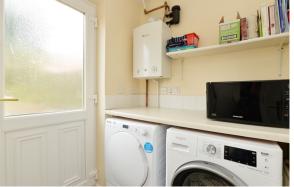

Internally, the accommodation is focused on a dual aspect lounge dining room. Naturally bright, there is ample space for a large suite, dining table and a full range of supporting furniture. The kitchen includes an ample range of base and wall mounted units with excellent prep and storage space. Gas hob and electric oven are integrated while space is provided for further free standing appliances. The kitchen also gives access to a utility room with attached WC.