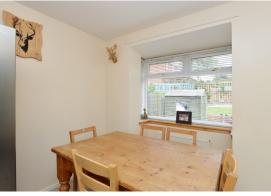

Internally, the accommodation is focused on a dual aspect lounge dining room. Naturally bright, there is ample space for a large suite, dining table and a full range of supporting furniture. The kitchen includes an ample range of base and wall mounted units with excellent prep and storage space. Gas hob and electric oven are integrated while space is provided for further free standing appliances. The kitchen also gives access to a utility room with attached WC.