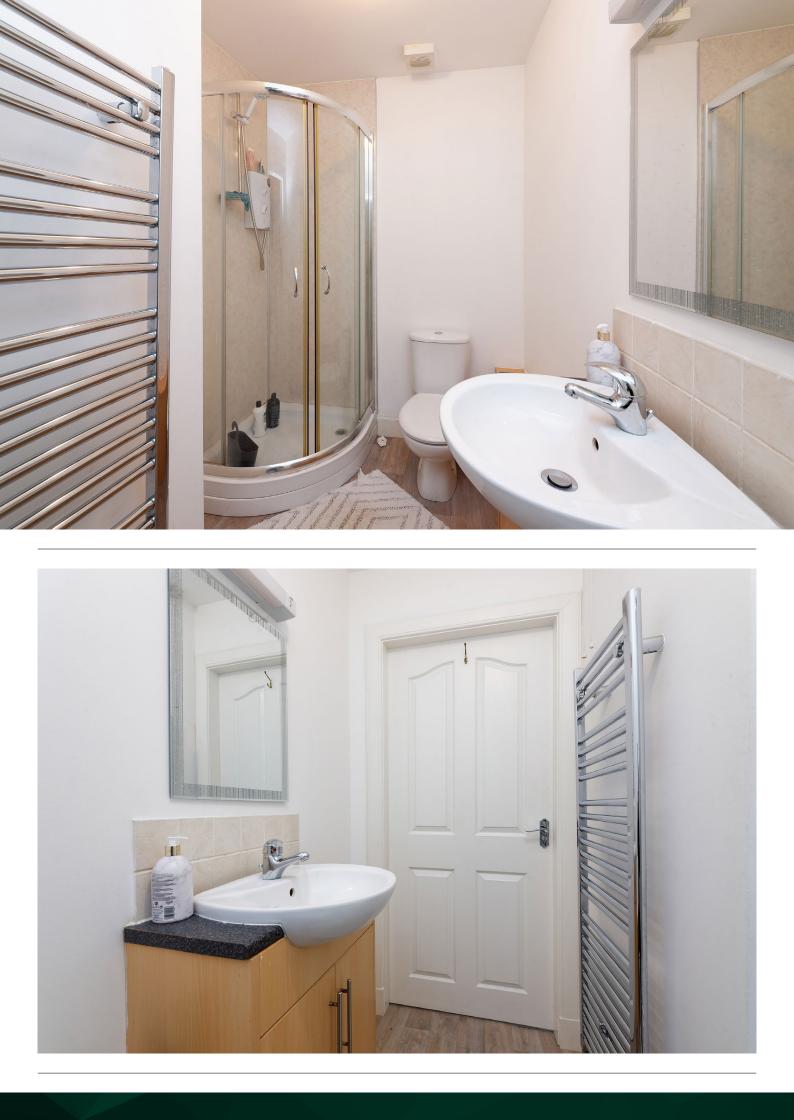

Freshly decorated, this well-maintained property offers:

- A lounge
- Two bedrooms
- A kitchen
- A shower room

A secure entry system operates the front door.

The Location

Approximate Dimensions (Taken from the widest point)

Lounge4.00m (13'1") x 3.70m (12'2")Kitchen2.55m (8'4") x 1.90m (6'3")Bedroom 14.00m (13'1") x 2.05m (6'9")Bedroom 23.05m (10') x 2.30m (7'7")Shower Room2.20m (7'3") x 1.15m (3'9")

Gross internal floor area (m<sup>2</sup>): 47m<sup>2</sup> EPC Rating: C