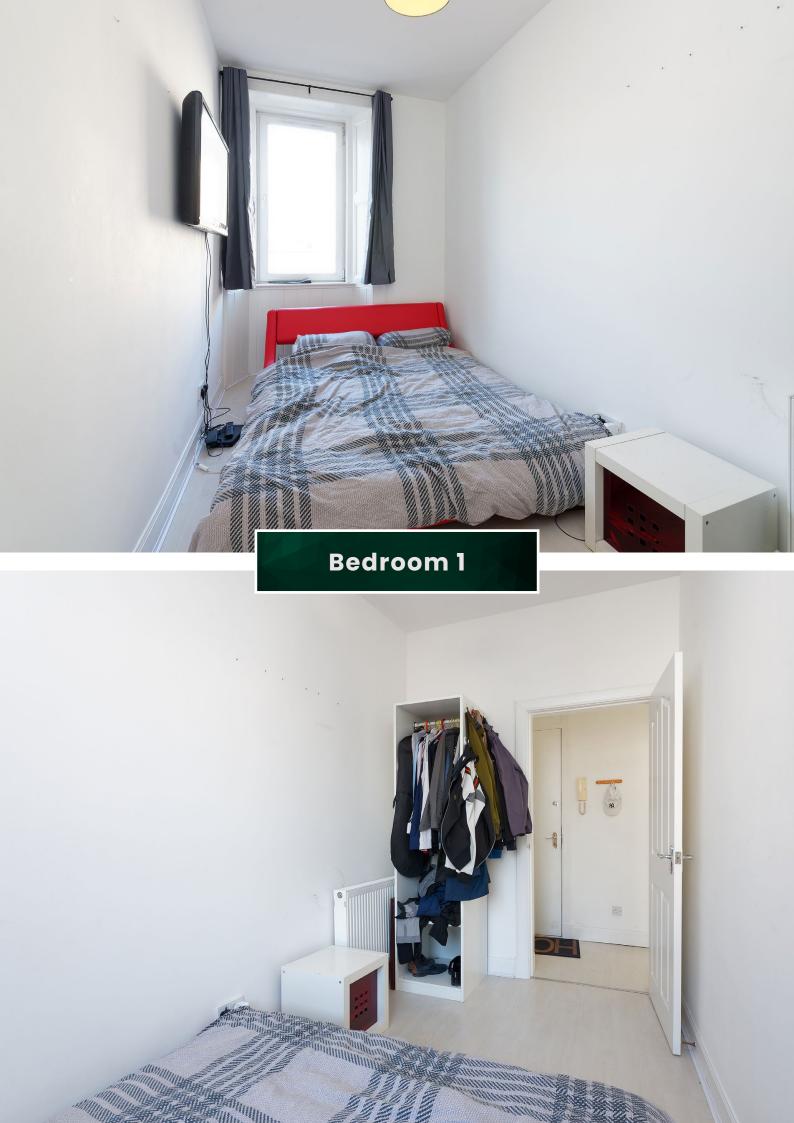

Freshly decorated, this well-maintained property offers:

- A lounge
- Two bedrooms
- A kitchen
- A shower room

A secure entry system operates the front door.

The Location

Approximate Dimensions (Taken from the widest point)

Lounge4.00m (13'1") x 3.70m (12'2")Kitchen2.55m (8'4") x 1.90m (6'3")Bedroom 14.00m (13'1") x 2.05m (6'9")Bedroom 23.05m (10') x 2.30m (7'7")Shower Room2.20m (7'3") x 1.15m (3'9")

Gross internal floor area (m<sup>2</sup>): 47m<sup>2</sup> EPC Rating: C