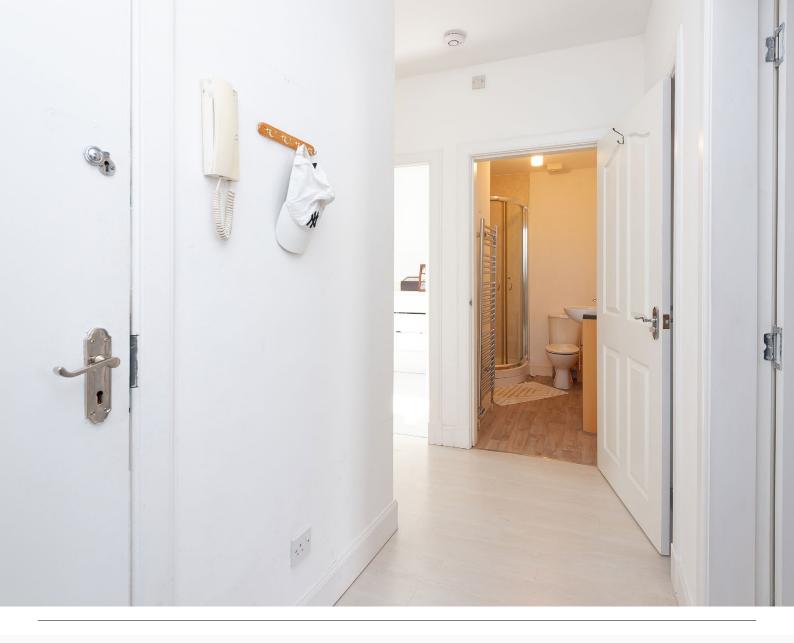

Freshly decorated, this well-maintained property offers:

- A lounge
- Two bedrooms
- A kitchen
- A shower room

A secure entry system operates the front door.

The Location

Approximate Dimensions (Taken from the widest point)