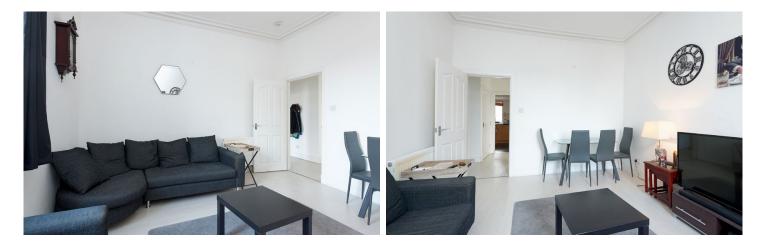

Freshly decorated, this well-maintained property offers:

- A lounge
- Two bedrooms
- A kitchen
- A shower room

A secure entry system operates the front door.

The Location

Approximate Dimensions (Taken from the widest point)

Lounge4.00m (13'1") x 3.70m (12'2")Kitchen2.55m (8'4") x 1.90m (6'3")Bedroom 14.00m (13'1") x 2.05m (6'9")Bedroom 23.05m (10') x 2.30m (7'7")Shower Room2.20m (7'3") x 1.15m (3'9")

Gross internal floor area (m<sup>2</sup>): 47m<sup>2</sup> EPC Rating: C