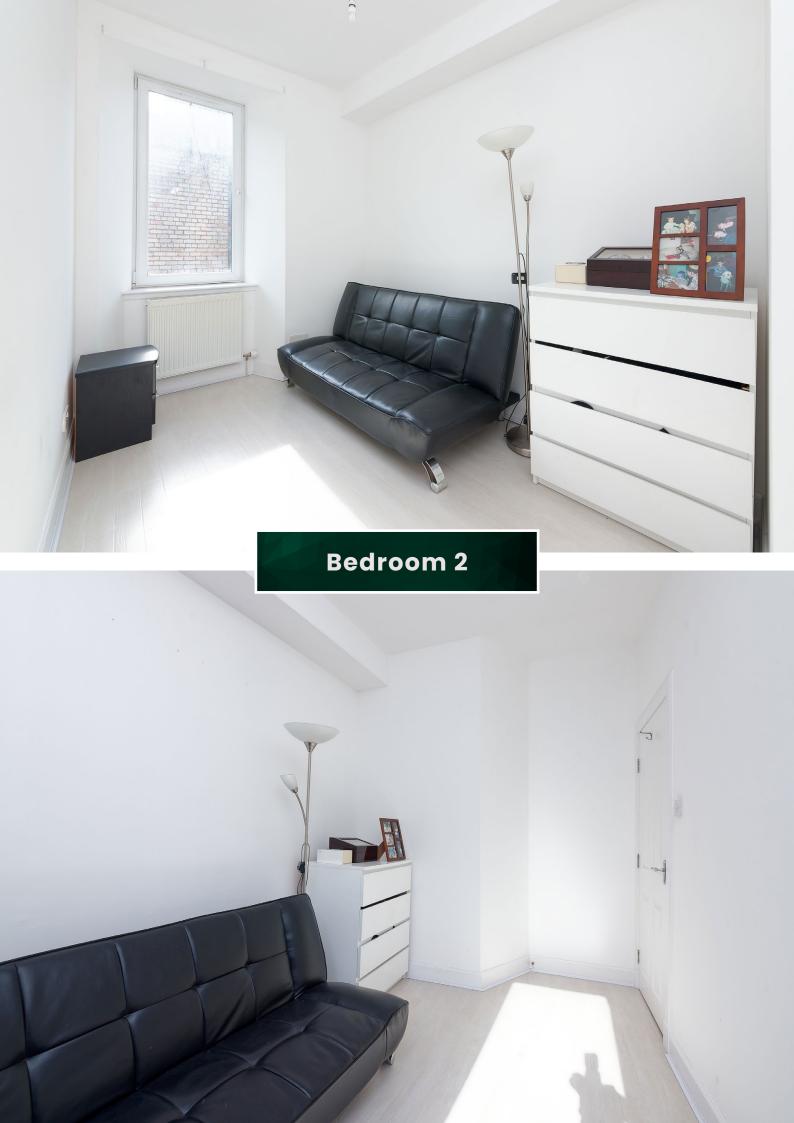

Freshly decorated, this well-maintained property offers:

- A lounge
- Two bedrooms
- A kitchen
- A shower room

A secure entry system operates the front door.

The Location

Approximate Dimensions (Taken from the widest point)

Lounge4.00m (13'1") x 3.70m (12'2")Kitchen2.55m (8'4") x 1.90m (6'3")Bedroom 14.00m (13'1") x 2.05m (6'9")Bedroom 23.05m (10') x 2.30m (7'7")Shower Room2.20m (7'3") x 1.15m (3'9")

Gross internal floor area (m<sup>2</sup>): 47m<sup>2</sup> EPC Rating: C