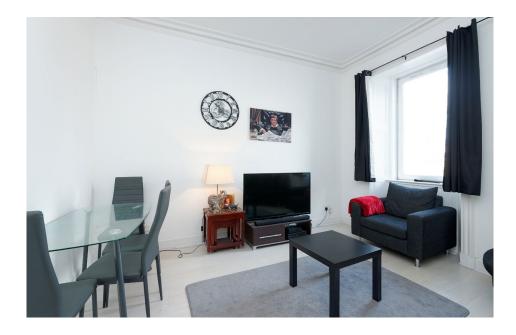

Freshly decorated, this well-maintained property offers:

- A lounge
- Two bedrooms
- A kitchen
- A shower room

A secure entry system operates the front door.

The Location

Approximate Dimensions (Taken from the widest point)

Lounge4.00m (13'1") x 3.70m (12'2")Kitchen2.55m (8'4") x 1.90m (6'3")Bedroom 14.00m (13'1") x 2.05m (6'9")Bedroom 23.05m (10') x 2.30m (7'7")Shower Room2.20m (7'3") x 1.15m (3'9")

Gross internal floor area (m<sup>2</sup>): 47m<sup>2</sup> EPC Rating: C