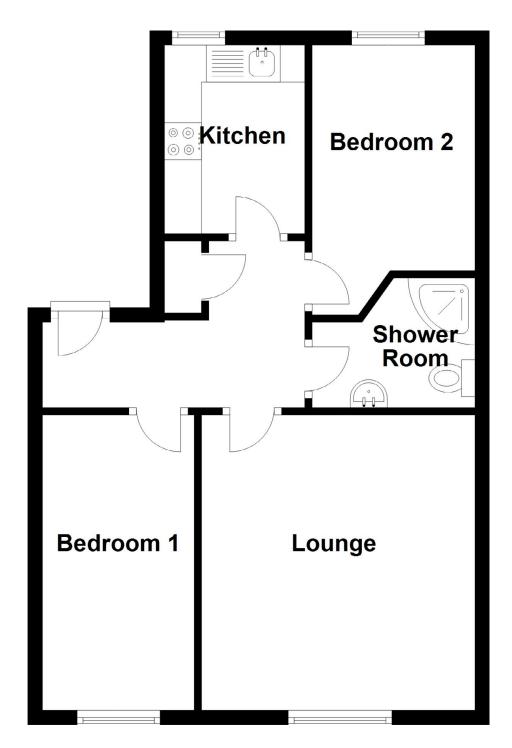

Freshly decorated, this well-maintained property offers:

- A lounge
- Two bedrooms
- A kitchen
- A shower room

A secure entry system operates the front door.

The Location

Approximate Dimensions (Taken from the widest point)

Lounge4.00m (13'1") x 3.70m (12'2")Kitchen2.55m (8'4") x 1.90m (6'3")Bedroom 14.00m (13'1") x 2.05m (6'9")Bedroom 23.05m (10') x 2.30m (7'7")Shower Room2.20m (7'3") x 1.15m (3'9")

Gross internal floor area (m<sup>2</sup>): 47m<sup>2</sup> EPC Rating: C