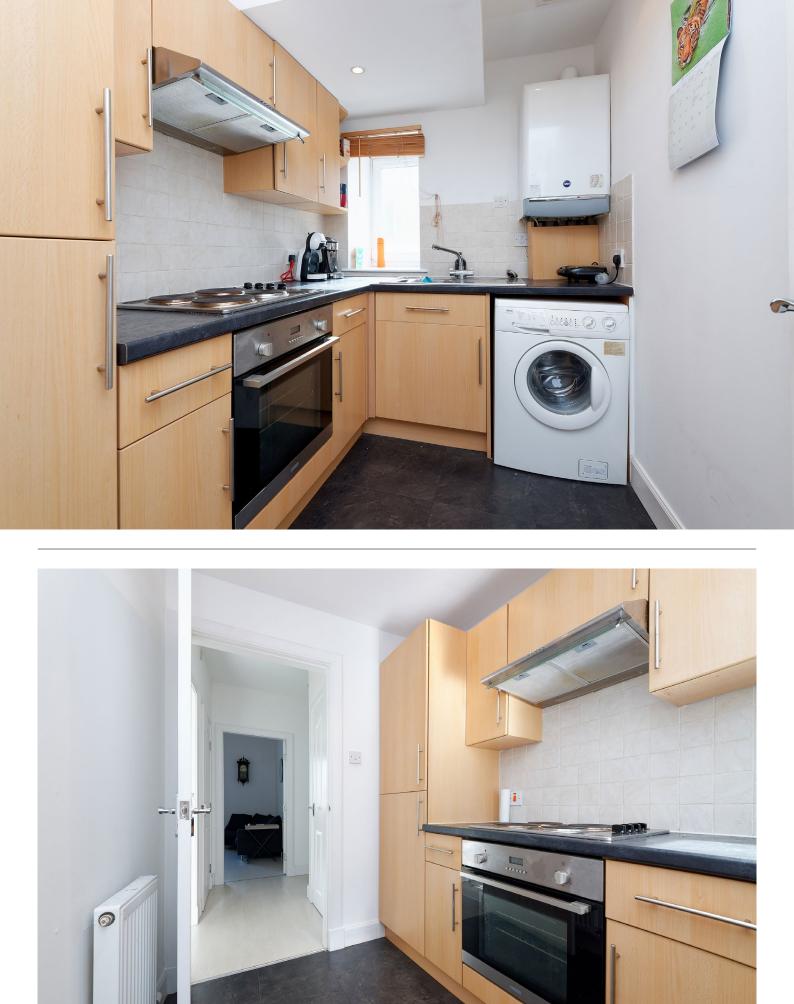

Freshly decorated, this well-maintained property offers:

- A lounge
- Two bedrooms
- A kitchen
- A shower room

A secure entry system operates the front door.

The Location

Approximate Dimensions (Taken from the widest point)

Lounge4.00m (13'1") x 3.70m (12'2")Kitchen2.55m (8'4") x 1.90m (6'3")Bedroom 14.00m (13'1") x 2.05m (6'9")Bedroom 23.05m (10') x 2.30m (7'7")Shower Room2.20m (7'3") x 1.15m (3'9")

Gross internal floor area (m<sup>2</sup>): 47m<sup>2</sup> EPC Rating: C