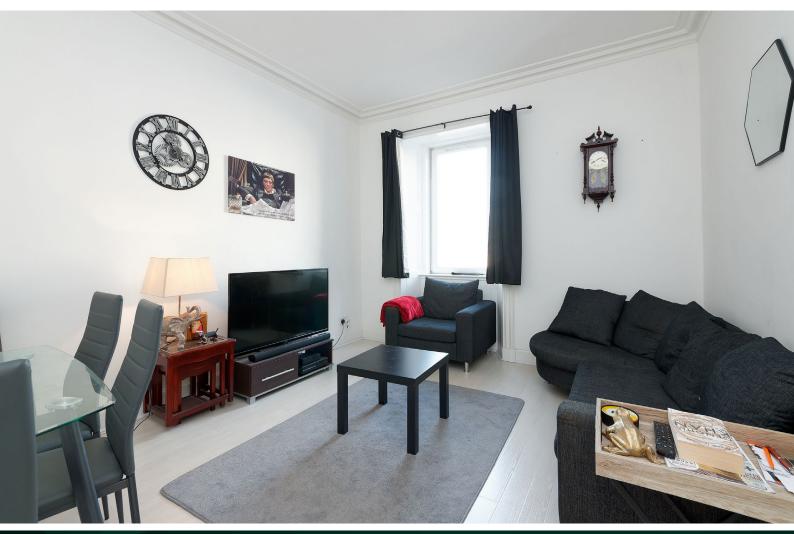

Freshly decorated, this well-maintained property offers:

- A lounge
- Two bedrooms
- A kitchen
- A shower room

A secure entry system operates the front door.

The Location

Approximate Dimensions (Taken from the widest point)

Lounge4.00m (13'1") x 3.70m (12'2")Kitchen2.55m (8'4") x 1.90m (6'3")Bedroom 14.00m (13'1") x 2.05m (6'9")Bedroom 23.05m (10') x 2.30m (7'7")Shower Room2.20m (7'3") x 1.15m (3'9")

Gross internal floor area (m<sup>2</sup>): 47m<sup>2</sup> EPC Rating: C