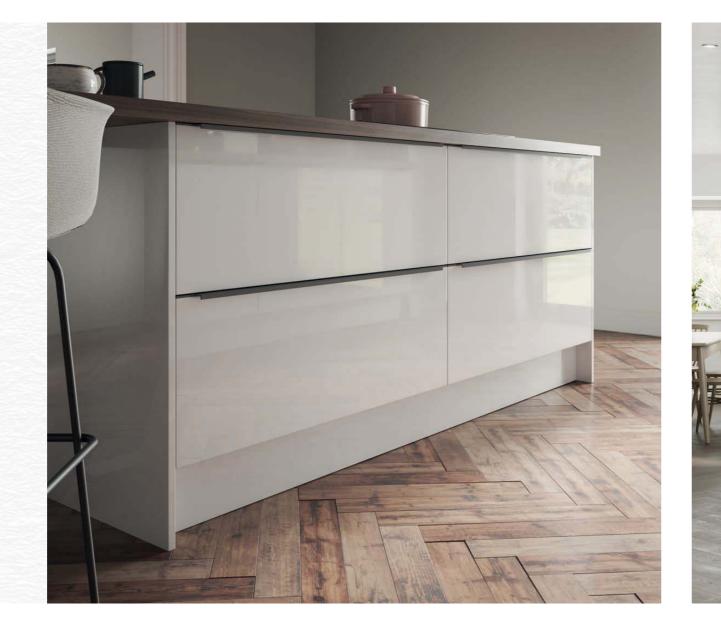

#### Kitchen

- Symphony Kitchen Design
- Integrated appliances fitted as standard
- Choice of floor tiles to penthouse only from Porcelanosa range