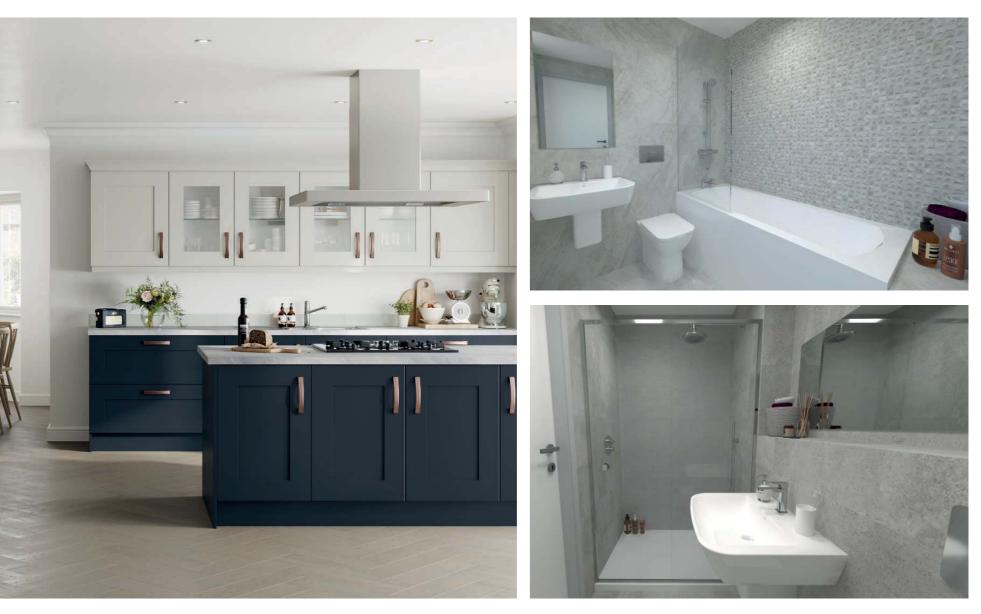

## Specification

#### Kitchen

- Symphony Kitchen Design
- Integrated appliances fitted as standard
- Choice of floor tiles to penthouse only from Porcelanosa range

#### Electrical

- Double socket outlets throughout
- Tv Points to Living Room and all Bedrooms
- Telephone point to Living Rooms

#### Plumbing

• Air Source Heat Pumps to Penthouses only, gas central heating to remainder

#### Wall Tiling

- Bathroom/Ensuite, Half tiles to all walls. Shower recess and shower over bath to be fully tiled
- Sanitaryware and tiling from selected Porcelanosa range

#### Other Items

- Vinyl flooring to wet rooms and carpets throughout
- Lift to all floors
- Deeded car parking spaces
- Cycle store to the rear