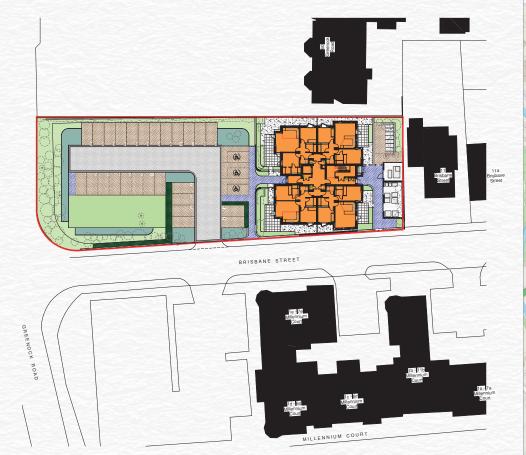

#### SITE PLAN

| 🛱 By Road  |          |
|------------|----------|
| Kilmarnock | 27 miles |
| Glasgow    | 33 miles |
| Edinburgh  | 78 miles |

| Rearest Rail Link |           |
|-------------------|-----------|
| Largs             | 0.1 miles |