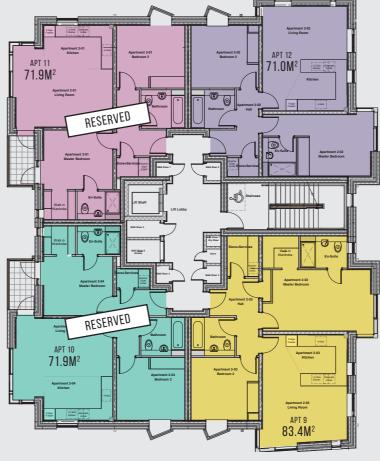

ints to Living Room and all Bedrooms
- Telephone point to Living Rooms

#### Plumbing

• Air Source Heat Pumps to Penthouses only, gas central heating to remainder

#### Wall Tiling

- Bathroom/Ensuite, Half tiles to all walls. Shower recess and shower over bath to be fully tiled
- Sanitaryware and tiling from selected Porcelanosa range

#### Other Items

- Vinyl flooring to wet rooms and carpets throughout
- Lift to all floors
- Deeded car parking spaces
- Cycle store to the rear







## Apartment Elevations



WEST ELEVATION - FACING SEA FRONT



SOUTH ELEVATION - FACING BRISBANE STREET



www.glenrowanhomes.co.uk

## Apartment Elevations





EAST ELEVATION



NORTH ELEVATION

## Ground & First Floor Plans





GLENROWAN

10

www.glenrowanhomes.co.uk

## Second & Third Floor Plans





SECOND FLOOR



THIRD FLOOR

Road links - A78

#### SITE PLAN

| 🛱 By Road  |          |
|------------|----------|
| Kilmarnock | 27 miles |
| Glasgow    | 33 miles |
| Edinburgh  | 78 miles |

| Rearest Rail Link |           |
|-------------------|-----------|
| Largs             | 0.1 miles |

# Nearest AirportGlasgow Airport17.5 milesGlasgow Prestwick22.5 miles

## Postcode for Sat Nav use: **KA20 8QW**

Brisbane Street Largs North Ayrshire KA20 8QW





For more information please contact:



Tel: 0131 524 9797 Email: info@mcewanfraserlegal.co.uk www.mcewanfraserlegal.co.uk



Important Notice: Glenrowan Homes and their clients give notice that 1: They are not authorised to make or give any representations or warranties in relation to the property either here or elsewhere, either on