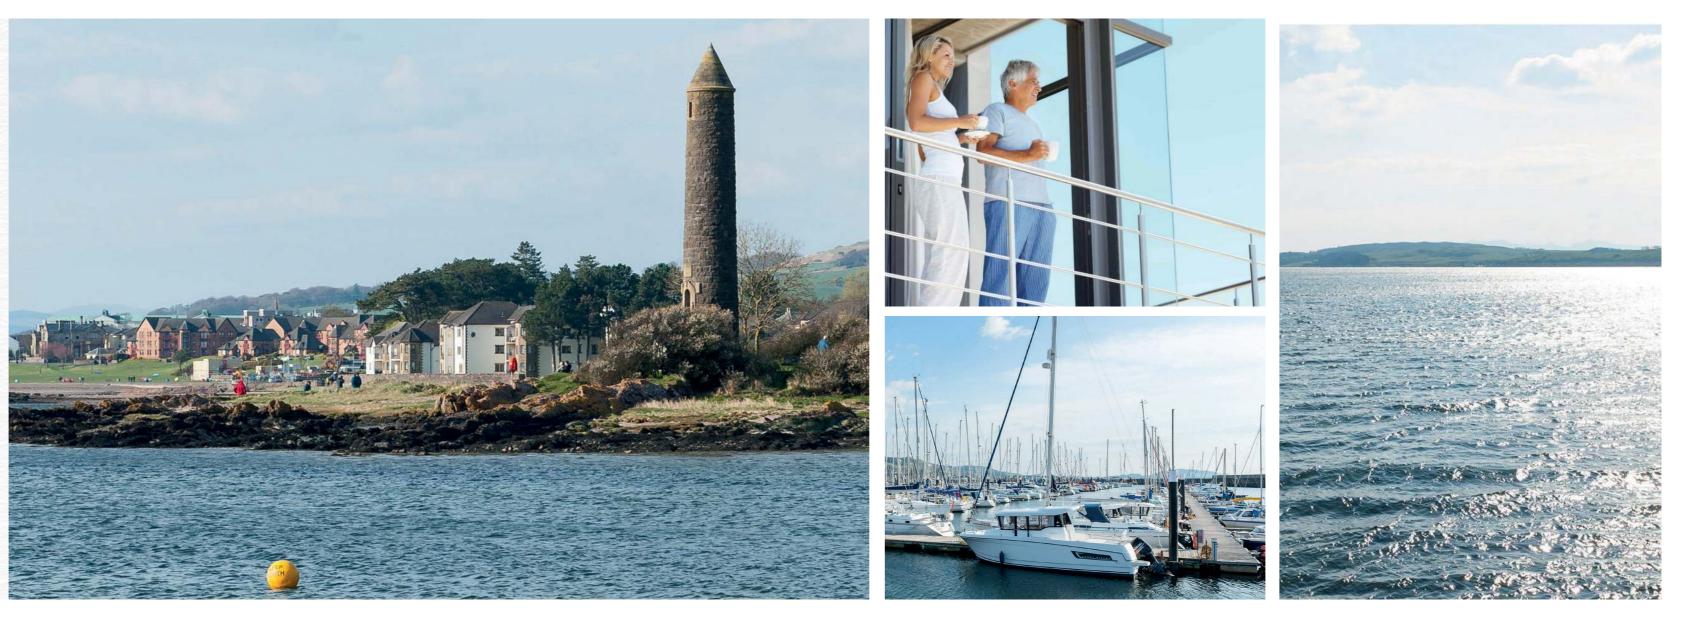

#### Largs - North Ayrshire

Its natural landscape, with a magnificent coastline, takes in the breathtaking sights of Arran, Bute and Cumbrae to the west and the spectacular backdrop of the countryside to east. Popular with all ages, Largs provides excellent shopping, cafes, bars and restaurants, a world-class marina, golf courses and high performing schools.

Those seeking social pursuits can find these within Vikingar, Kelburn Country Park, the ever popular Largs seashore, renowned local golf courses and Largs Yacht Haven. Largs is also home to the world-famous Nardini's restaurant, this iconic establishment reopened in late 2008 after a complete refurbishment.

Largs is in the enviable position of offering everything you could need. With its proximity to Glasgow city centre, Glasgow Airport and Prestwick Airport Largs is also an ideal commute to Glasgow and by air nationwide.