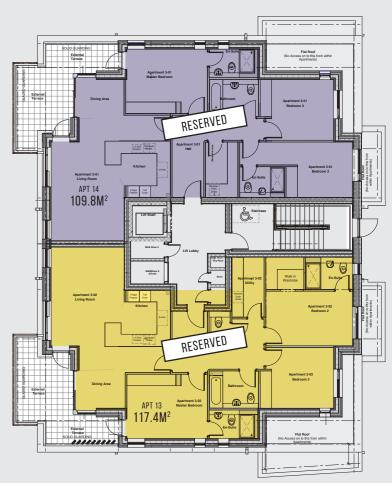

oom and all Bedrooms
- Telephone point to Living Rooms

#### Plumbing

• Air Source Heat Pumps to Penthouses only, gas central heating to remainder

#### Wall Tiling

- Bathroom/Ensuite, Half tiles to all walls. Shower recess and shower over bath to be fully tiled
- Sanitaryware and tiling from selected Porcelanosa range

#### Other Items

- Vinyl flooring to wet rooms and carpets throughout
- Lift to all floors
- Deeded car parking spaces
- Cycle store to the rear







## Apartment Elevations



WEST ELEVATION - FACING SEA FRONT



SOUTH ELEVATION - FACING BRISBANE STREET



www.glenrowanhomes.co.uk

## Apartment Elevations





EAST ELEVATION



NORTH ELEVATION

## Ground & First Floor Plans





GLENROWAN

10

www.glenrowanhomes.co.uk

## Second & Third Floor Plans





SECOND FLOOR



THIRD FLOOR

Road links - A78

#### SITE PLAN

| 🛱 By Road  |          |
|------------|----------|
| Kilmarnock | 27 miles |
| Glasgow    | 33 miles |
| Edinburgh  | 78 miles |

| Rearest Rail Link |           |
|-------------------|-----------|
| Largs             | 0.1 miles |

# Nearest AirportGlasgow Airport17.5 milesGlasgow Prestwick22.5 miles

## Postcode for Sat Nav use: **KA20 8QW**

Brisbane Street Largs North Ayrshire KA20 8QW





For more information please contact:



Tel: 0131 524 9797 Email: info@mcewanfraserlegal.co.uk www.mcewanfraserlegal.co.uk



Important Notice: Glenrowan Homes and their clients give notice that 1: They are not authorised to make or give any representations or warranties in relation to the property either here or elsewhere, either on their own behalf