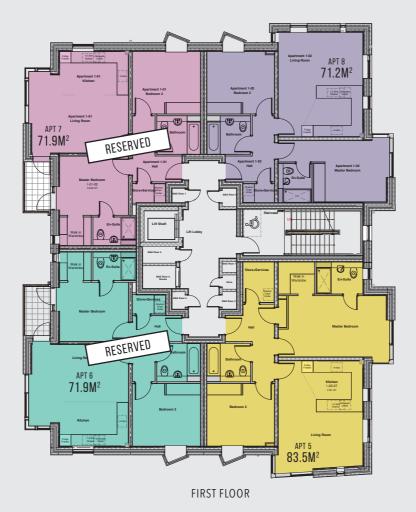

rcelanosa range

#### Electrical

- Double socket outlets throughout
- Tv Points to Living Room and all Bedrooms
- Telephone point to Living Rooms

#### Plumbing

• Air Source Heat Pumps to Penthouses only, gas central heating to remainder

#### Wall Tiling

- Bathroom/Ensuite, Half tiles to all walls. Shower recess and shower over bath to be fully tiled
- Sanitaryware and tiling from selected Porcelanosa range

#### Other Items

- Vinyl flooring to wet rooms and carpets throughout
- Lift to all floors
- Deeded car parking spaces
- Cycle store to the rear







## Apartment Elevations



WEST ELEVATION - FACING SEA FRONT



SOUTH ELEVATION - FACING BRISBANE STREET



www.glenrowanhomes.co.uk

## Apartment Elevations





EAST ELEVATION



NORTH ELEVATION

## Ground & First Floor Plans





GLENROWAN

10

www.glenrowanhomes.co.uk

## Second & Third Floor Plans





SECOND FLOOR



THIRD FLOOR

Road links - A78

#### SITE PLAN

| 🛱 By Road  |          |
|------------|----------|
| Kilmarnock | 27 miles |
| Glasgow    | 33 miles |
| Edinburgh  | 78 miles |

| Rearest Rail Link |           |
|-------------------|-----------|
| Largs             | 0.1 miles |

# Nearest AirportGlasgow Airport17.5 milesGlasgow Prestwick22.5 miles

## Postcode for Sat Nav use: **KA20 8QW**

Brisbane Street Largs North Ayrshire KA20 8QW





For more information please contact:



Tel: 0131 524 9797 Email: info@mcewanfraserlegal.co.uk www.mcewanfraserlegal.co.uk



Important Notice: Glenrowan Homes and their clients give notice that 1: They are not authorised to make or give any representations or