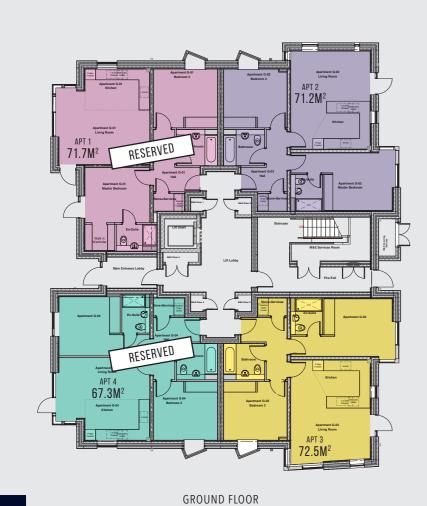

Porcelanosa range

#### Electrical

- Double socket outlets throughout
- Tv Points to Living Room and all Bedrooms
- Telephone point to Living Rooms

#### Plumbing

• Air Source Heat Pumps to Penthouses only, gas central heating to remainder

#### Wall Tiling

- Bathroom/Ensuite, Half tiles to all walls. Shower recess and shower over bath to be fully tiled
- Sanitaryware and tiling from selected Porcelanosa range

#### Other Items

- Vinyl flooring to wet rooms and carpets throughout
- Lift to all floors
- Deeded car parking spaces
- Cycle store to the rear







## Apartment Elevations



WEST ELEVATION - FACING SEA FRONT



SOUTH ELEVATION - FACING BRISBANE STREET



www.glenrowanhomes.co.uk

## Apartment Elevations





EAST ELEVATION



NORTH ELEVATION

## Ground & First Floor Plans





GLENROWAN

10

www.glenrowanhomes.co.uk

## Second & Third Floor Plans





SECOND FLOOR



THIRD FLOOR

Road links - A78

#### SITE PLAN

| 🛱 By Road  |          |
|------------|----------|
| Kilmarnock | 27 miles |
| Glasgow    | 33 miles |
| Edinburgh  | 78 miles |

| Rearest Rail Link |           |
|-------------------|-----------|
| Largs             | 0.1 miles |

# Nearest AirportGlasgow Airport17.5 milesGlasgow Prestwick22.5 miles

## Postcode for Sat Nav use: **KA20 8QW**

Brisbane Street Largs North Ayrshire KA20 8QW





For more information please contact:



Tel: 0131 524 9797 Email: info@mcewanfraserlegal.co.uk www.mcewanfraserlegal.co.uk



Important Notice: Glenrowan Homes and their clients give notice that 1: They are not authorised to make or give any representations