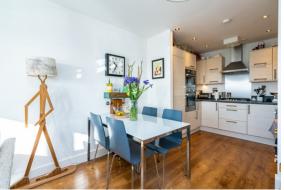

## FLAT 11, 5 TAIT WYND

McEwan Fraser Legal is delighted to present this beautifully presented two bedroom flat in Edinburgh is very popular Joppa area. Inside, the property comprises of:

- Fully equipped kitchen which benefits from integrated appliances, gas hob and fan oven. The kitchen is situated in the open plan living/dining room.
- Spacious living area which is flooded with natural light and offers various possibilities for furniture arrangements. The living room comfortably accommodates a dining table and lounge furniture.
- The apartment has two generously proportioned double bedrooms. Of which the master bedroom has built in wardrobes as well as en suite three piece shower room.
- There is a family bathroom off the main hallway and it is fitted with a three piece modern white bath suite and the bathroom comes partially tiled.