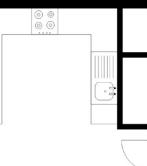

### SPECIFICA

FLOOR PLAN, DIMENSIONS & MAP

Open Plan Living

## TIONS

En-suite 0.0 Bathroom Bedroom 1 Bedroom 2

#### Approximate Dimensions (Taken from the widest point)

Open Plan Living Bedroom 1 Bedroom 2 Bathroom En-suite 7.30m (24') x 3.60m (11'10") 5.60m (18'4") x 2.60m (8'7") 3.90m (12'10") x 3.00m (9'10") 2.20m (7'3") x 1.90m (6'3") 2.60m (8'7") x 1.60m (5'3")