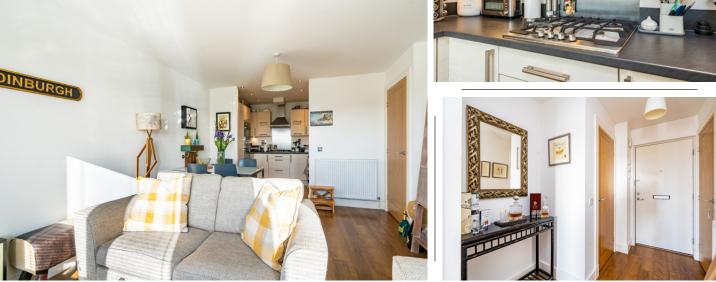

## FLAT 11, 5 TAIT WYND

McEwan Fraser Legal is delighted to present this beautifully presented two bedroom flat in Edinburgh is very popular Joppa area. Inside, the property comprises of:

- Fully equipped kitchen which benefits from integrated appliances, gas hob and fan oven. The kitchen is situated in the open plan living/dining room.
- Spacious living area which is flooded with natural light and offers various possibilities for furniture arrangements. The living room comfortably accommodates a dining table and lounge furniture.
- The apartment has two generously proportioned double bedrooms. Of which the master bedroom has built in wardrobes as well as en suite three piece shower room.
- There is a family bathroom off the main hallway and it is fitted with a three piece modern white bath suite and the bathroom comes partially tiled.

In addition to this, the property includes underground secure private parking as well as benefitting from being fully double glazed and modern gas central heating, both of which make for a warm, cost effective home all year round.