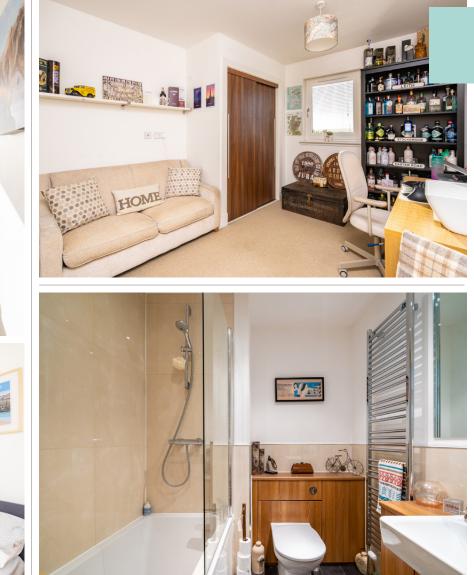

## FLAT 11, 5 TAIT WYND

McEwan Fraser Legal is delighted to present this beautifully presented two bedroom flat in Edinburgh is very popular Joppa area. Inside, the property comprises of:

- Fully equipped kitchen which benefits from integrated appliances, gas hob and fan oven. The kitchen is situated in the open plan living/dining room.
- Spacious living area which is flooded with natural light and offers various possibilities for furniture arrangements. The living room comfortably accommodates a dining table and lounge furniture.
- The apartment has two generously proportioned double bedrooms. Of which the master bedroom has built in wardrobes as well as en suite three piece shower room.
- There is a family bathroom off the main hallway and it is fitted with a three piece modern white bath suite and the bathroom comes partially tiled.