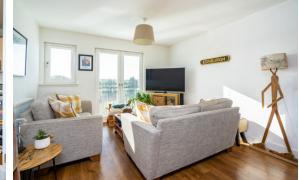

## FLAT 11, 5 TAIT WYND

McEwan Fraser Legal is delighted to present this beautifully presented two bedroom flat in Edinburgh is very popular Joppa area. Inside, the property comprises of:

- Fully equipped kitchen which benefits from integrated appliances, gas hob and fan oven. The kitchen is situated in the open plan living/dining room.
- Spacious living area which is flooded with natural light and offers various possibilities for furniture arrangements. The living room comfortably accommodates a dining table and lounge furniture.
- The apartment has two generously proportioned double bedrooms. Of which the master bedroom has built in wardrobes as well as en suite three piece shower room.
- There is a family bathroom off the main hallway and it is fitted with a three piece modern white bath suite and the bathroom comes partially tiled.