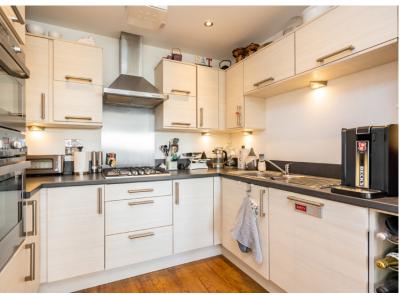

## FLAT 11, 5 TAIT WYND

McEwan Fraser Legal is delighted to present this beautifully presented two bedroom flat in Edinburgh is very popular Joppa area. Inside, the property comprises of:

- Fully equipped kitchen which benefits from integrated appliances, gas hob and fan oven. The kitchen is situated in the open plan living/dining room.
- Spacious living area which is flooded with natural light and offers various possibilities for furniture arrangements. The living room comfortably accommodates a dining table and lounge furniture.
- The apartment has two generously proportioned double bedrooms. Of which the master bedroom has built in wardrobes as well as en suite three piece shower room.
- There is a family bathroom off the main hallway and it is fitted with a three piece modern white bath suite and the bathroom comes partially tiled.