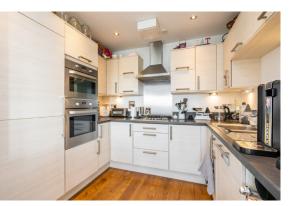

## FLAT 11, 5 TAIT WYND

McEwan Fraser Legal is delighted to present this beautifully presented two bedroom flat in Edinburgh is very popular Joppa area. Inside, the property comprises of:

- Fully equipped kitchen which benefits from integrated appliances, gas hob and fan oven. The kitchen is situated in the open plan living/dining room.
- Spacious living area which is flooded with natural light and offers various possibilities for furniture arrangements. The living room comfortably accommodates a dining table and lounge furniture.
- The apartment has two generously proportioned double bedrooms. Of which the master bedroom has built in wardrobes as well as en suite three piece shower room.
- There is a family bathroom off the main hallway and it is fitted with a three piece modern white bath suite and the bathroom comes partially tiled.