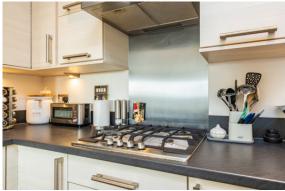

## FLAT 11, 5 TAIT WYND

McEwan Fraser Legal is delighted to present this beautifully presented two bedroom flat in Edinburgh is very popular Joppa area. Inside, the property comprises of:

- Fully equipped kitchen which benefits from integrated appliances, gas hob and fan oven. The kitchen is situated in the open plan living/dining room.
- Spacious living area which is flooded with natural light and offers various possibilities for furniture arrangements. The living room comfortably accommodates a dining table and lounge furniture.
- The apartment has two generously proportioned double bedrooms. Of which the master bedroom has built in wardrobes as well as en suite three piece shower room.
- There is a family bathroom off the main hallway and it is fitted with a three piece modern white bath suite and the bathroom comes partially tiled.