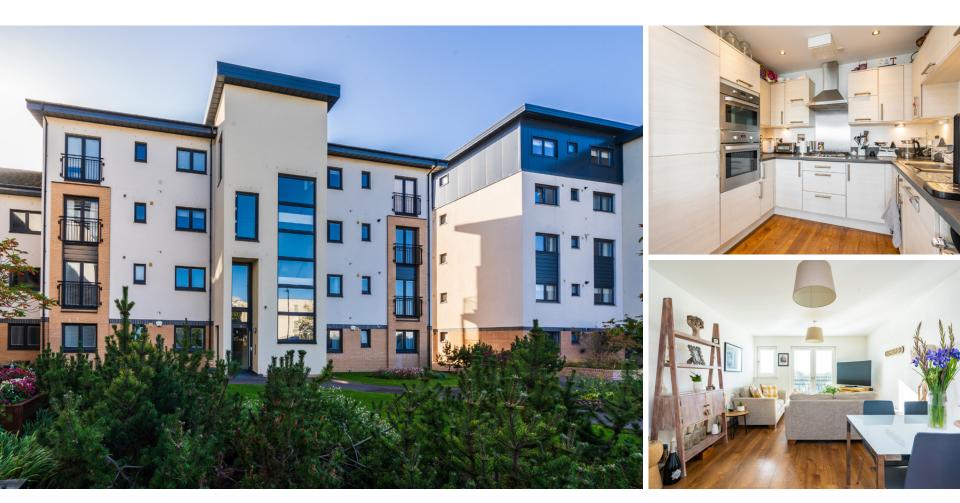

## Flat 11, 5 Tait Wynd

EDINBURGH, EH15 2RH

## FLAT 11, 5 TAIT WYND

McEwan Fraser Legal is delighted to present this beautifully presented two bedroom flat in Edinburgh is very popular Joppa area. Inside, the property comprises of:

- Fully equipped kitchen which benefits from integrated appliances, gas hob and fan oven. The kitchen is situated in the open plan living/dining room.
- Spacious living area which is flooded with natural light and offers various possibilities for furniture arrangements. The living room comfortably accommodates a dining table and lounge furniture.
- The apartment has two generously proportioned double bedrooms. Of which the master bedroom has built in wardrobes as well as en suite three piece shower room.
- There is a family bathroom off the main hallway and it is fitted with a three piece modern white bath suite and the bathroom comes partially tiled.

In addition to this, the property includes underground secure private parking as well as benefitting from being fully double glazed and modern gas central heating, both of which make for a warm, cost effective home all year round.