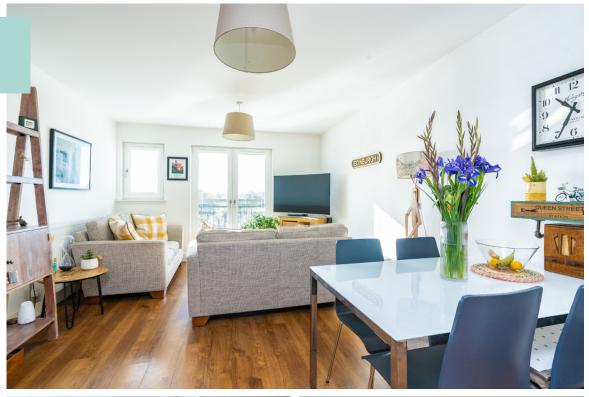

## FLAT 11, 5 TAIT WYND

McEwan Fraser Legal is delighted to present this beautifully presented two bedroom flat in Edinburgh is very popular Joppa area. Inside, the property comprises of:

- Fully equipped kitchen which benefits from integrated appliances, gas hob and fan oven. The kitchen is situated in the open plan living/dining room.
- Spacious living area which is flooded with natural light and offers various possibilities for furniture arrangements. The living room comfortably accommodates a dining table and lounge furniture.
- The apartment has two generously proportioned double bedrooms. Of which the master bedroom has built in wardrobes as well as en suite three piece shower room.
- There is a family bathroom off the main hallway and it is fitted with a three piece modern white bath suite and the bathroom comes partially tiled.