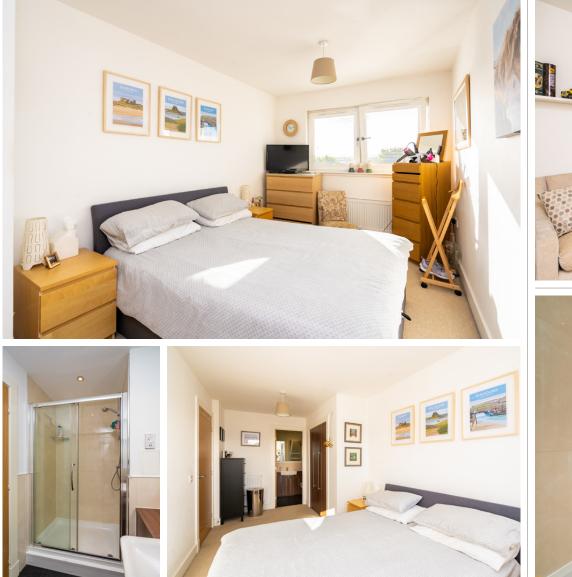

## FLAT 11, 5 TAIT WYND

McEwan Fraser Legal is delighted to present this beautifully presented two bedroom flat in Edinburgh is very popular Joppa area. Inside, the property comprises of:

- Fully equipped kitchen which benefits from integrated appliances, gas hob and fan oven. The kitchen is situated in the open plan living/dining room.
- Spacious living area which is flooded with natural light and offers various possibilities for furniture arrangements. The living room comfortably accommodates a dining table and lounge furniture.
- The apartment has two generously proportioned double bedrooms. Of which the master bedroom has built in wardrobes as well as en suite three piece shower room.
- There is a family bathroom off the main hallway and it is fitted with a three piece modern white bath suite and the bathroom comes partially tiled.