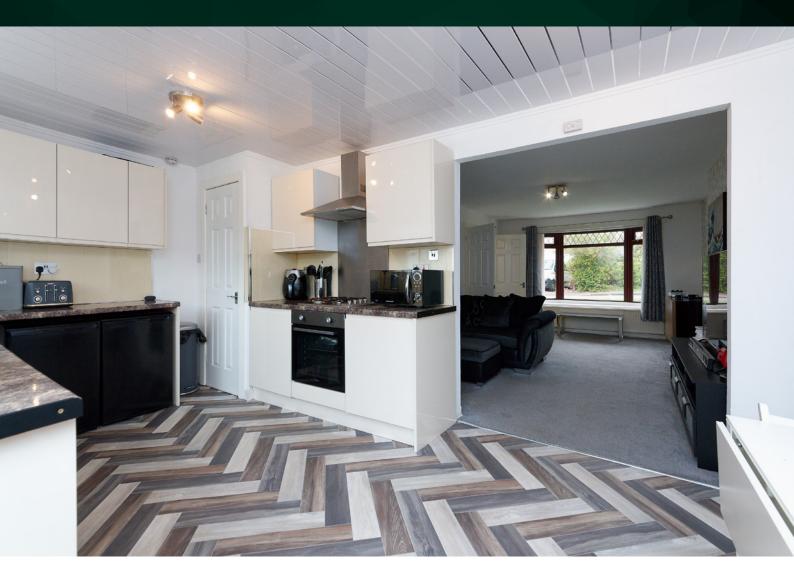

#### THE KITCHEN/DINER

The beautiful kitchen diner has been fitted to include a good range of floor and wall mounted units, which provides a stylish and very efficient workspace. It further benefits from an integrated electric oven, gas hob, extractor hood, and ample space for a freestanding washing machine, dishwasher and under-counter side by side fridge and freezers, all helping to make the ideal kitchen area for any chef to create a marvellous meal.