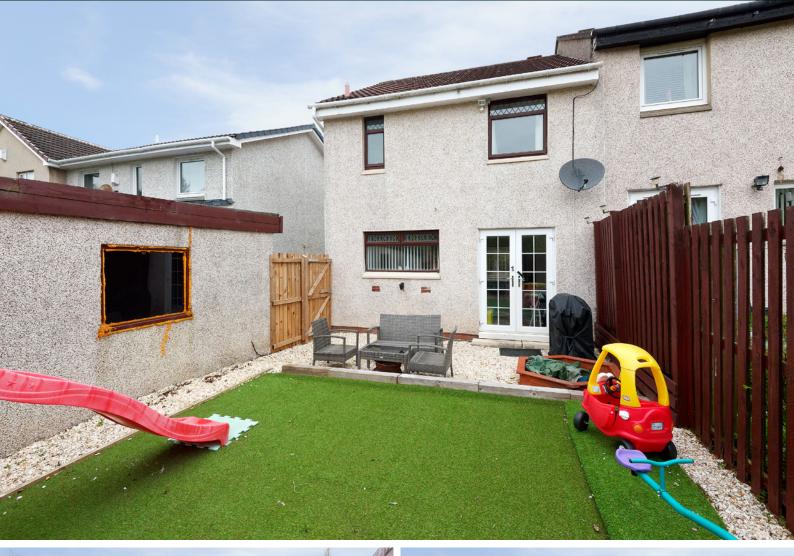

#### THE GARDEN & VIEW

Gross internal floor area (m²): 87m² EPC Rating: C

Buyer's Premium Value: £3995.00

Extras (Included in the sale): Freestanding appliances and furniture may be available by separate negotiation. The children's activity slide and frame is not included in the sale.