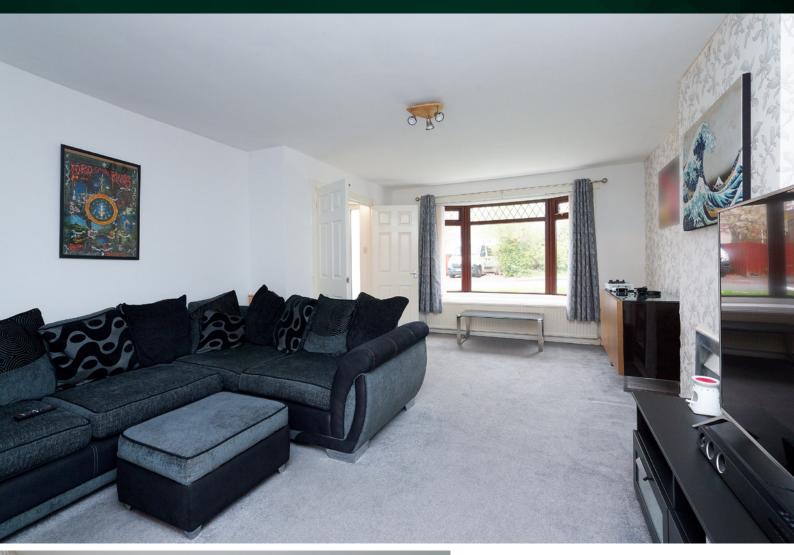

## THE LOUNGE

Accessing the home through the entrance hall, it is immediately apparent the property is perfect for today's modern living. The warm and inviting lounge benefits from a large window that floods the room with natural light and the shape of the room offer a plethora of furniture layout options.