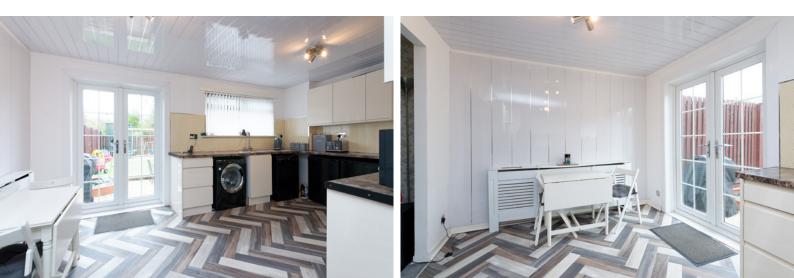

#### THE KITCHEN/DINER

The beautiful kitchen diner has been fitted to include a good range of floor and wall mounted units, which provides a stylish and very efficient workspace. It further benefits from an integrated electric oven, gas hob, extractor hood, and ample space for a freestanding washing machine, dishwasher and under-counter side by side fridge and freezers, all helping to make the ideal kitchen area for any chef to create a marvellous meal.

The French doors flood the room with light and allow access to the private rear garden, a fantastic spot to spend a summer's evening and entertain family and friends on sunnier days.

The upper level of the property hosts two tastefully decorated double bedrooms and one single, all with ample storage. All bedrooms are bright, welcoming and relaxing. The beautiful family bathroom consists of a white suite with a chrome radiator and an electric shower over the bath.