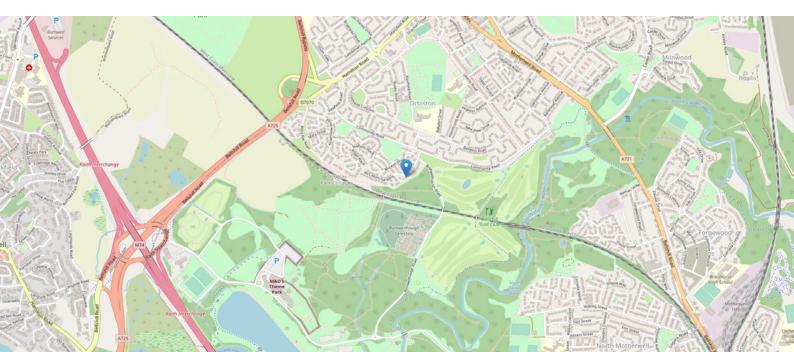

#### FLOOR PLAN, DIMENSIONS & MAP

Approximate Dimensions (Taken from the widest point)

Lounge Kitchen/Diner Bedroom 1 Bedroom 2 Bedroom 3 Bathroom 5.35m (17'7") x 4.03m (13'3") 5.00m (16'5") x 3.00m (9'10") 4.20m (13'9") x 3.10m (10'2") 3.10m (10'2") x 2.70m (8'10") 3.30m (10'10") x 2.40m (7'11") 1.95m (6'5") x 1.80m (5'11")

## THE LOCATION

The property has an ideal central location and is within a few minutes drive to Bellshill town centre and train station, which offers excellent rail links to Glasgow, Edinburgh and other surrounding Lanarkshire towns. Bellshill is convenient for the M8 and M74 motorways. Amenities in the area include sports facilities, shopping, bars, restaurants, schooling and recreation.