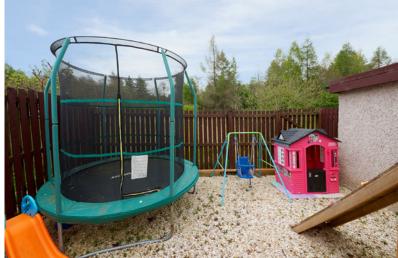

#### THE GARDEN & VIEW

Gross internal floor area (m²): 87m² EPC Rating: C

Buyer's Premium Value: £3995.00

Extras (Included in the sale): Freestanding appliances and furniture may be available by separate negotiation. The children's activity slide and frame is not included in the sale.