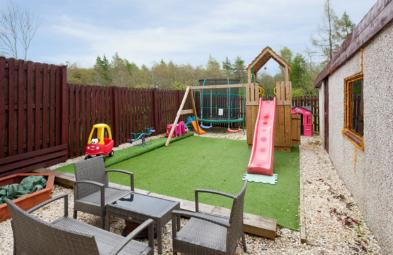

#### THE GARDEN & VIEW

Gross internal floor area (m²): 87m² EPC Rating: C

Buyer's Premium Value: £3995.00

Extras (Included in the sale): Freestanding appliances and furniture may be available by separate negotiation. The children's activity slide and frame is not included in the sale.