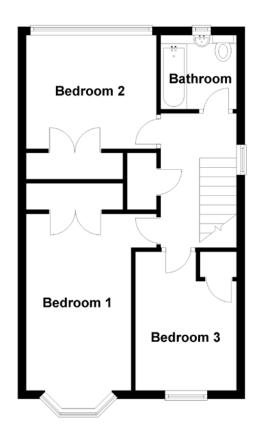

#### FLOOR PLAN, DIMENSIONS & MAP

Approximate Dimensions (Taken from the widest point)

Lounge Kitchen/Diner Bedroom 1 Bedroom 2 Bedroom 3 Bathroom 5.35m (17'7") x 4.03m (13'3") 5.00m (16'5") x 3.00m (9'10") 4.20m (13'9") x 3.10m (10'2") 3.10m (10'2") x 2.70m (8'10") 3.30m (10'10") x 2.40m (7'11") 1.95m (6'5") x 1.80m (5'11")

Gross internal floor area (m²): 87m² EPC Rating: C

Buyer's Premium Value: £3995.00

Extras (Included in the sale): Freestanding appliances and furniture may be available by separate negotiation. The children's activity slide and frame is not included in the sale.