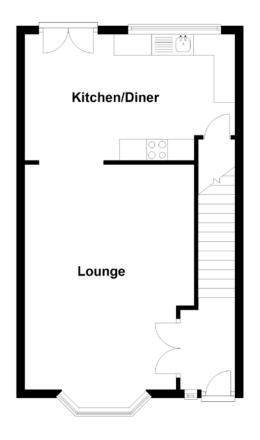

#### FLOOR PLAN, DIMENSIONS & MAP

Approximate Dimensions (Taken from the widest point)

Lounge Kitchen/Diner Bedroom 1 Bedroom 2 Bedroom 3 Bathroom 5.35m (17'7") x 4.03m (13'3") 5.00m (16'5") x 3.00m (9'10") 4.20m (13'9") x 3.10m (10'2") 3.10m (10'2") x 2.70m (8'10") 3.30m (10'10") x 2.40m (7'11") 1.95m (6'5") x 1.80m (5'11")

Gross internal floor area (m²): 87m² EPC Rating: C

Buyer's Premium Value: £3995.00

Extras (Included in the sale): Freestanding appliances and furniture may be available by separate negotiation. The children's activity slide and frame is not included in the sale.