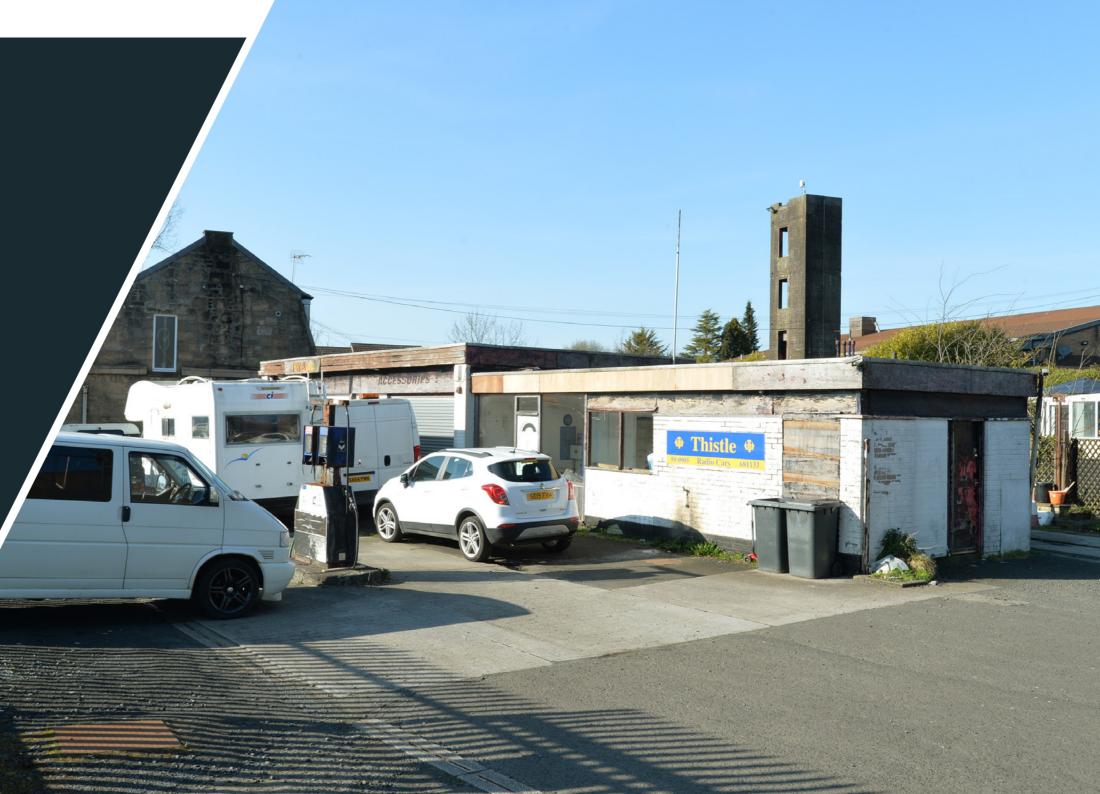

# Kings Road GARAGE

McEwan Fraser Legal is delighted to present a truly unique opportunity to purchase a rarely available car garage, forecourt and detached four-bedroom family home located in the heart of Beith, with flexible living accommodation, off-street parking for multiple vehicles and well-stocked gardens. It is the last piece of commercial land available within the town and has excellent redevelopment potential (STP).

The location, size, quality and layout of the commercial space on offer make it ideal for use as a central hub for any company trading/distributing, preparing or manufacturing.

The main workshop is large and expansive with a separate office and staff room.