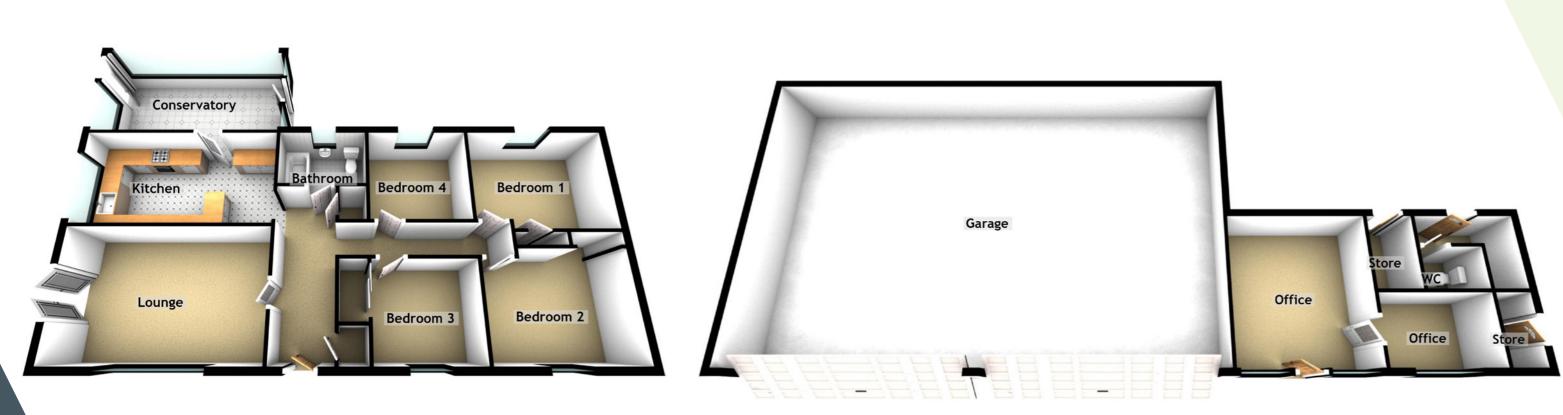

### Floor Plans

Approximate Dimensions (Taken from the widest point)

### GARAGE

Garage

Office

Office

Store

Store

WC

12.63m (41'5") x 7.95m (26'1") 3.91m (12'10") x 3.61m (11'10") 2.87m (9'5") x 1.85m (6'1") 1.81m (5'11") x 1.17m (3'10") 1.85m (6'1") x 0.87m (2'10") 1.57m (5'2") x 1.11m (3'8")

HOUSE

Lounge Kitchen Conservatory Bathroom Bedroom 1 Bedroom 2 Bedroom 3 Bedroom 4 5.23m (17'2") x 3.36m (11') 5.23m (17'2") x 2.63m (8'8") 5.23m (17'2") x 2.63m (8'8") 2.35m (7'9") x 1.52m (5') 3.66m (12') x 2.68m (8'10") 3.66m (12') x 2.68m (8'10") 2.65m (8'8") x 2.52m (8'3") 2.65m (8'8") x 2.53m (8'4")