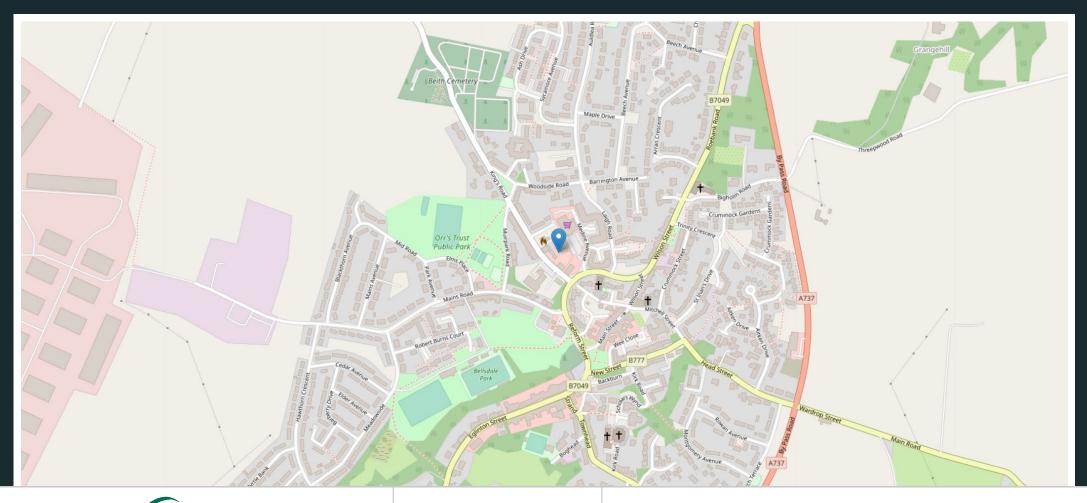

## Kings Road LOCATION

The King's Road Garage is located just off Wilson Street, a main road running through Beith Town Centre and an established commercial trading location.

It is the only car garage in the town and enjoys a fantastic catchment area with multiple smaller villages close by.

Beith is located within the North Ayrshire region, around 22 miles southwest of Glasgow and 14 miles north of Irvine. The town has a population of around 6,000 people. The A737 bypass around the town provides easy road access to Paisley, Glasgow Airport and beyond via the M8 to Glasgow.