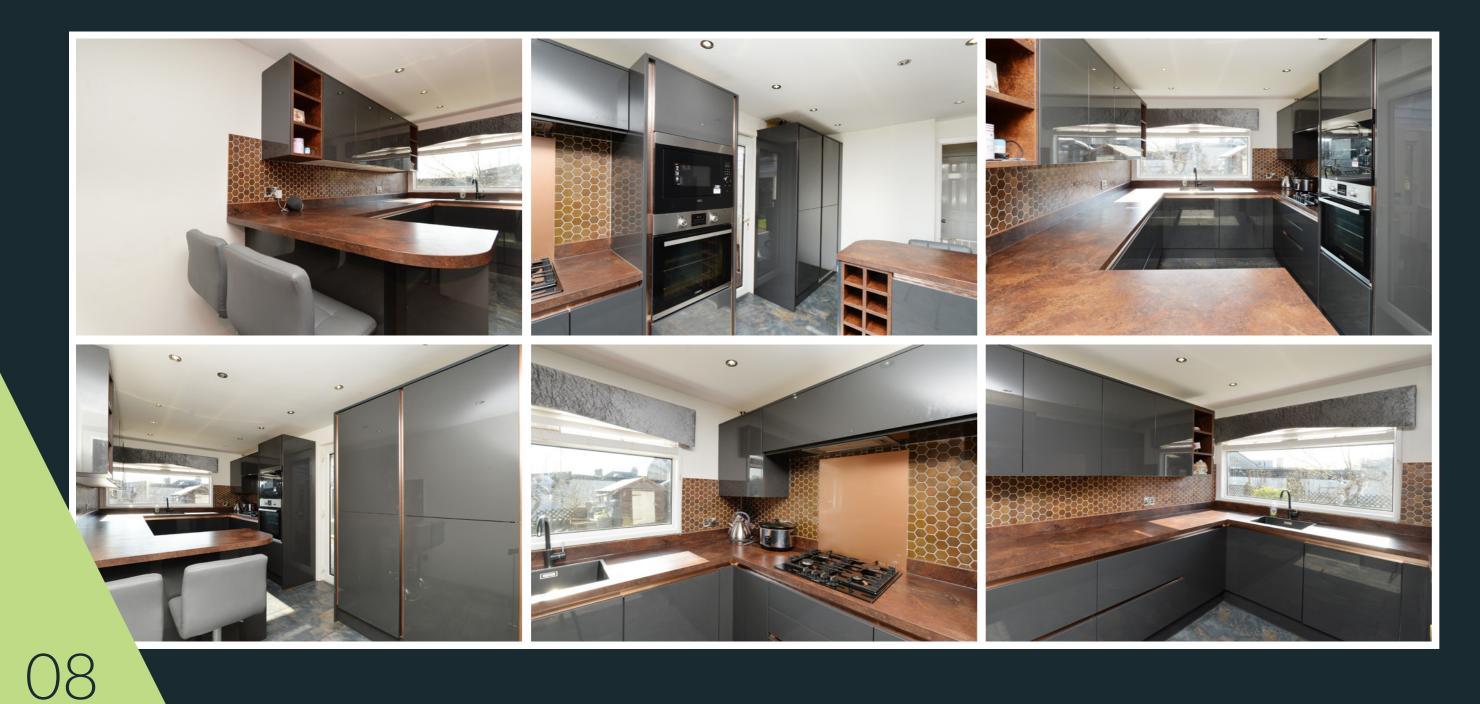

recently upgraded to an excellent standard with a state-of-the-art WREN Kitchen "

HOUSE

GARAGE

14