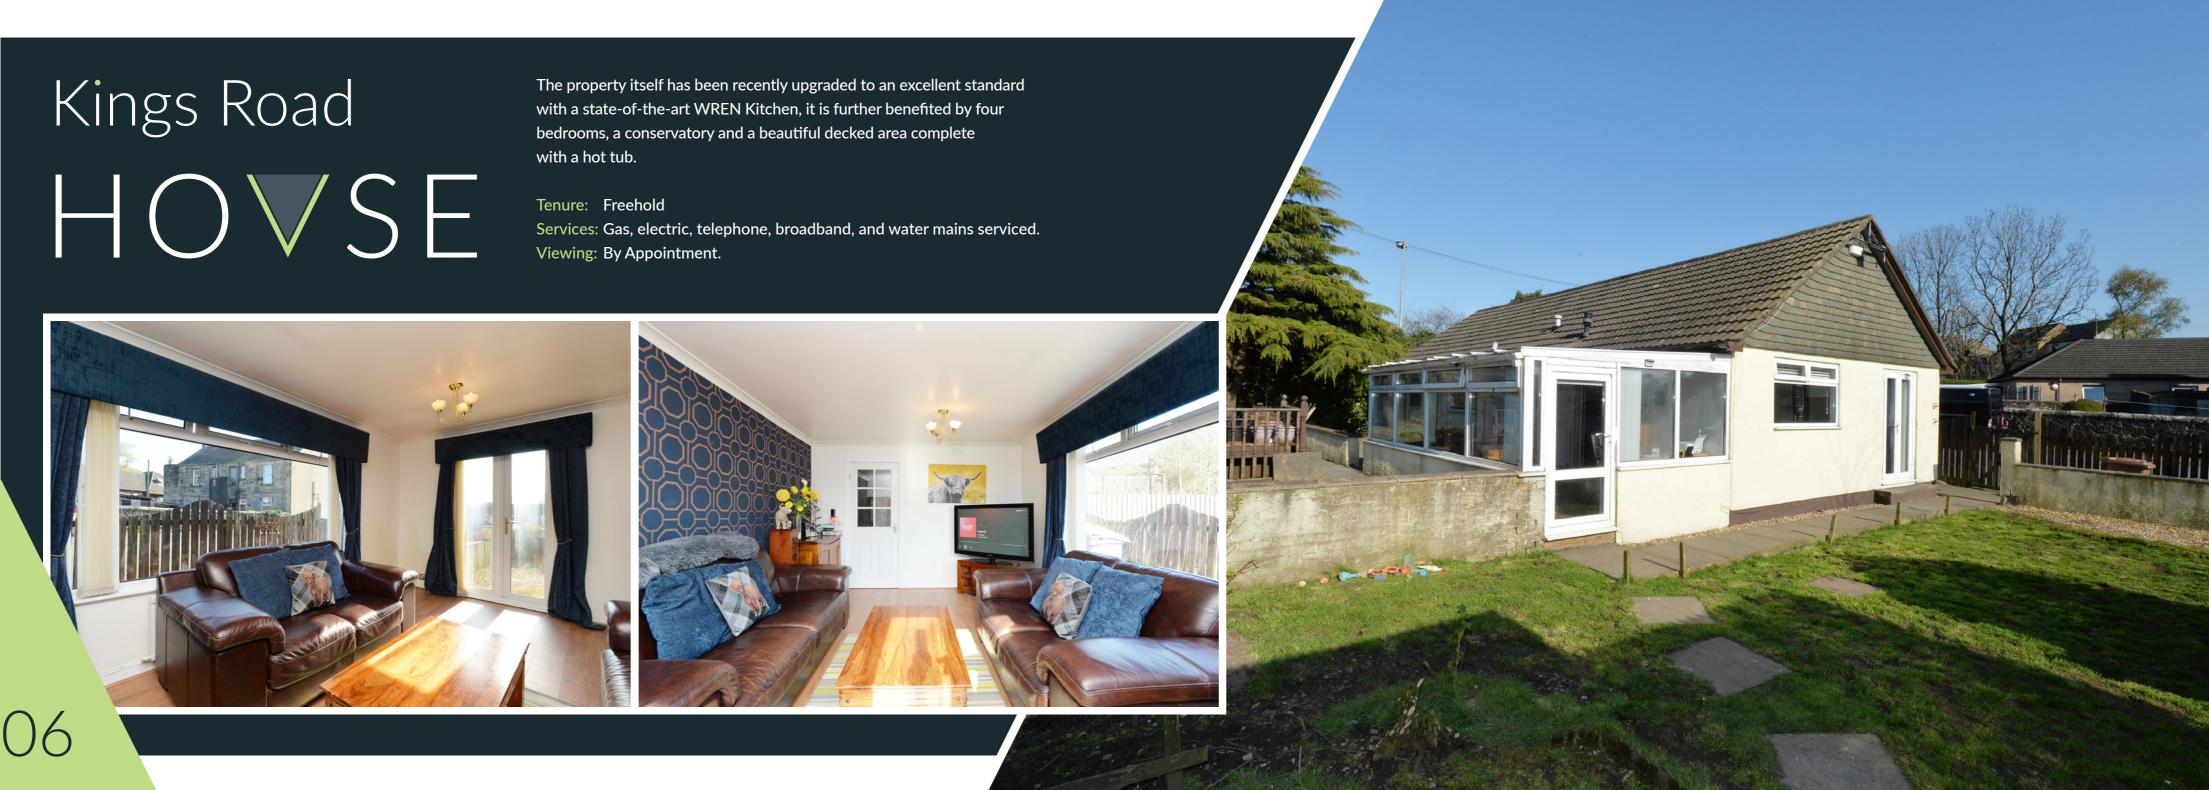

recently upgraded to an excellent standard with a state-of-the-art WREN Kitchen "

HOUSE

GARAGE

14

HOUSE

Lounge Kitchen Conservatory Bathroom Bedroom 1 Bedroom 2 Bedroom 3 Bedroom 4 5.23m (17'2") x 3.36m (11') 5.23m (17'2") x 2.63m (8'8") 5.23m (17'2") x 2.63m (8'8") 2.35m (7'9") x 1.52m (5') 3.66m (12') x 2.68m (8'10") 3.66m (12') x 2.68m (8'10") 2.65m (8'8") x 2.52m (8'3") 2.65m (8'8") x 2.53m (8'4")