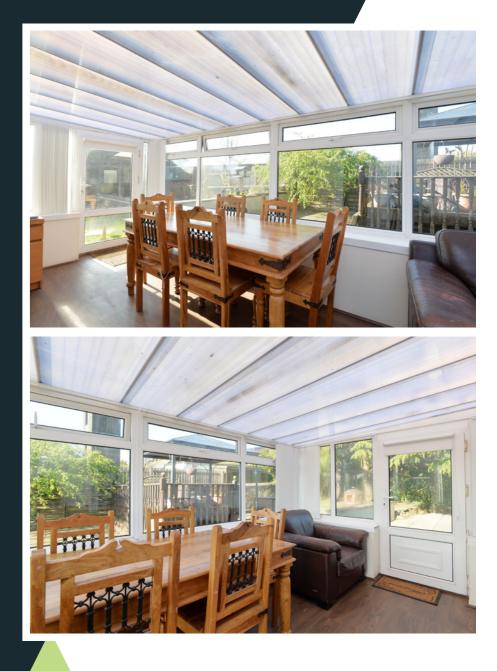

HOUSE

Lounge Kitchen Conservatory Bathroom Bedroom 1 Bedroom 2 Bedroom 3 Bedroom 4 5.23m (17'2") x 3.36m (11') 5.23m (17'2") x 2.63m (8'8") 5.23m (17'2") x 2.63m (8'8") 2.35m (7'9") x 1.52m (5') 3.66m (12') x 2.68m (8'10") 3.66m (12') x 2.68m (8'10") 2.65m (8'8") x 2.52m (8'3") 2.65m (8'8") x 2.53m (8'4")