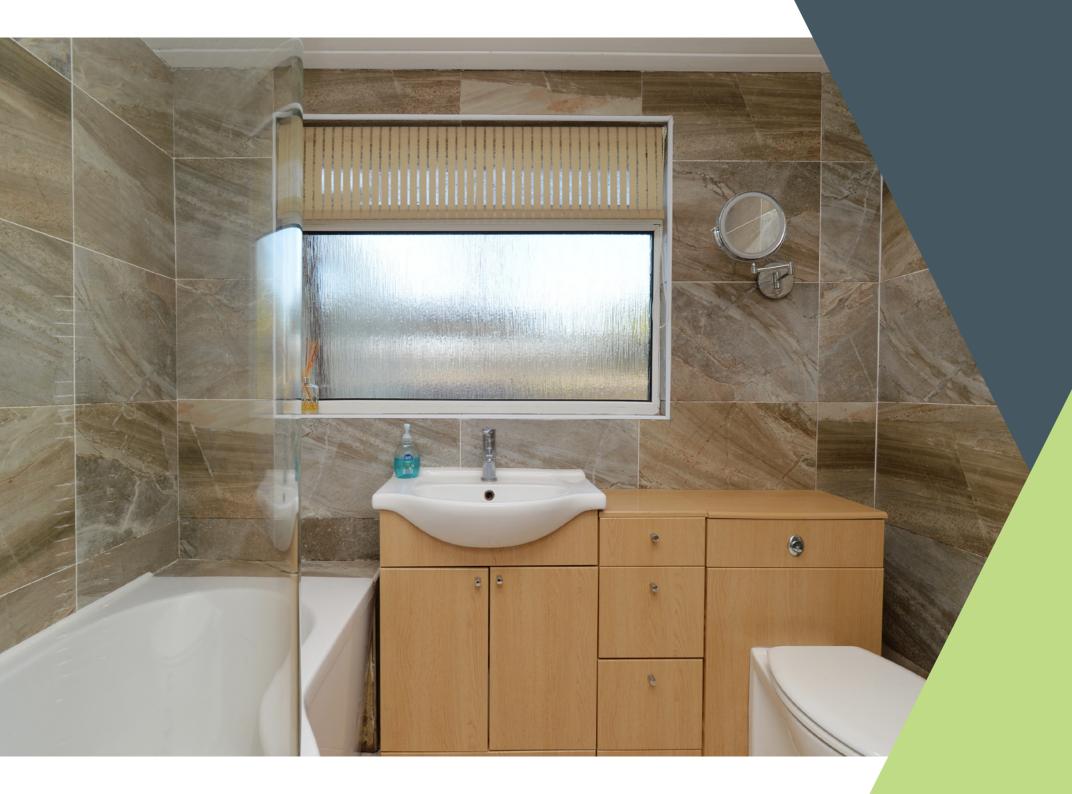

HOUSE

Lounge Kitchen Conservatory Bathroom Bedroom 1 Bedroom 2 Bedroom 3 Bedroom 4 5.23m (17'2") x 3.36m (11') 5.23m (17'2") x 2.63m (8'8") 5.23m (17'2") x 2.63m (8'8") 2.35m (7'9") x 1.52m (5') 3.66m (12') x 2.68m (8'10") 3.66m (12') x 2.68m (8'10") 2.65m (8'8") x 2.52m (8'3") 2.65m (8'8") x 2.53m (8'4")