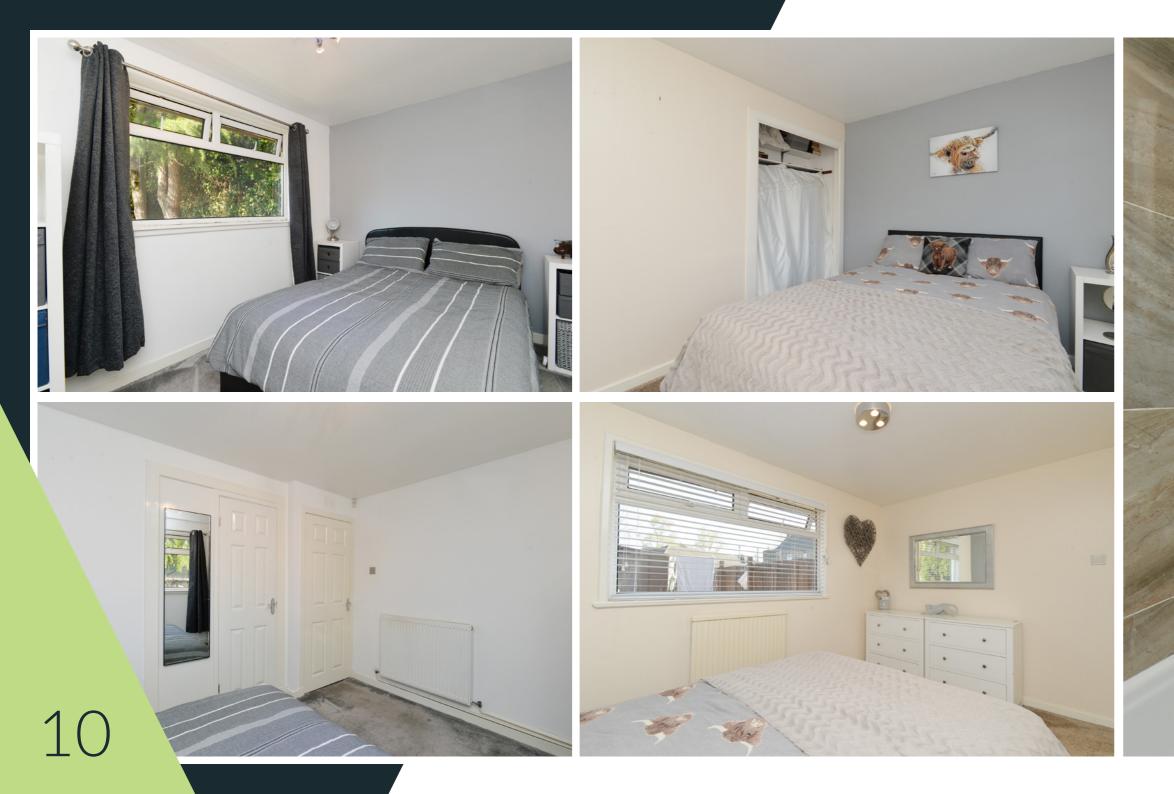

HOUSE

Lounge Kitchen Conservatory Bathroom Bedroom 1 Bedroom 2 Bedroom 3 Bedroom 4 5.23m (17'2") x 3.36m (11') 5.23m (17'2") x 2.63m (8'8") 5.23m (17'2") x 2.63m (8'8") 2.35m (7'9") x 1.52m (5') 3.66m (12') x 2.68m (8'10") 3.66m (12') x 2.68m (8'10") 2.65m (8'8") x 2.52m (8'3") 2.65m (8'8") x 2.53m (8'4")