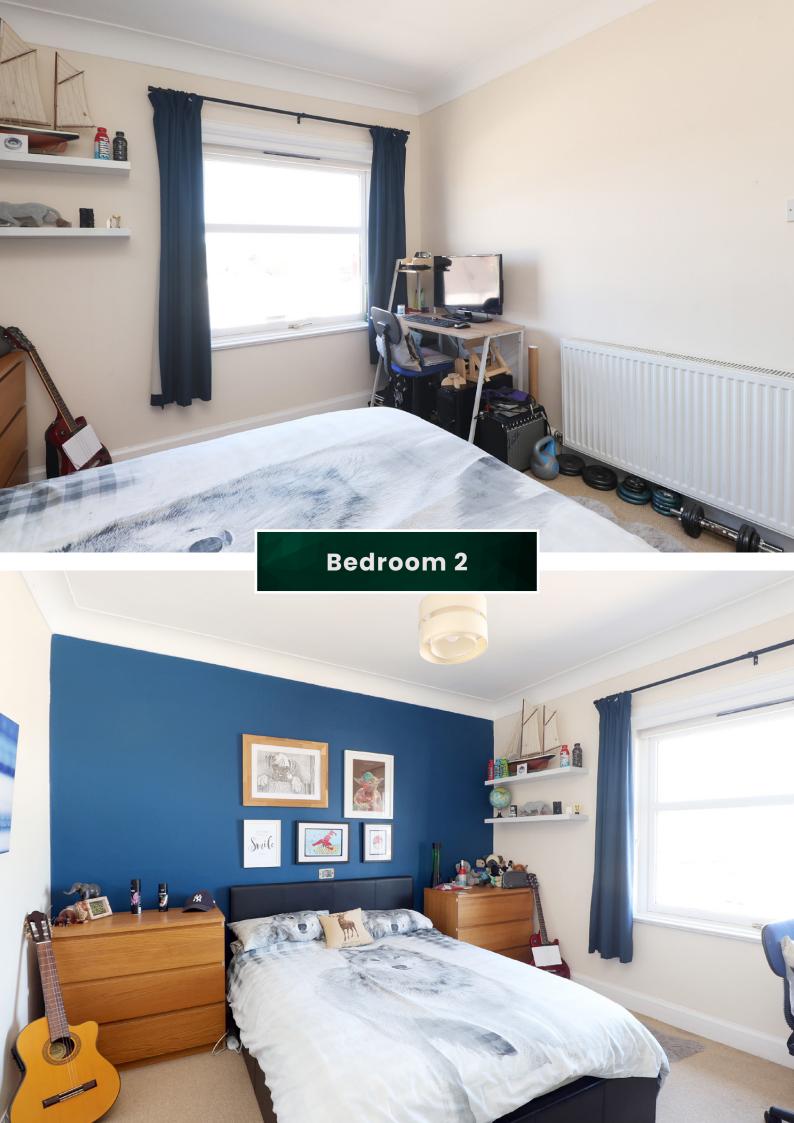

The upper floor includes a large family room with patio doors and a Juliette balcony. There are three more bedrooms and a family bathroom. There is a fantastic laundry room on this floor, well equipped with cabinets. Being meticulously presented in a neutral palette this comfortable warm home is not only stylish but offers quality fittings and flooring. From this level there is access to a boarded and floored attic space.

### 4.39m (14'5") x 4.01m (13'2") Lounge 4.95m (16'3") x 3.00m (9'10") Dining Area 4.40m (14'5") x 2.70m (8'10") Kitchen 4.60m (15'1") x 3.00m (9'10") Bedroom 4 3.50m (11'6") x 3.10m (10'2") Bedroom 5 3.20m (10'6") x 2.85m (9'4") Shower Room 3.10m (10'2") x 1.50m (4'11") En-suite 6.00m (19'8") x 2.85m (9'4") Garage

## **FIRST FLOOR**

| Family Room                           | 4.66m (15'4") x 3.90m (12'9") |
|---------------------------------------|-------------------------------|
| Bedroom 1                             | 4.24m (13'11") x 2.90m (9'6") |
| Bedroom 2                             | 3.40m (11'2") x 3.15m (10'4") |
| Bedroom 3                             | 2.50m (8'2") x 2.30m (7'7")   |
| Laundry Room                          | 4.25m (14') x 3.26m (10'8")   |
| En-suite                              | 3.20m (10'6") x 1.97m (6'6")  |
| Gross internal floor area (m²): 178m² |                               |
| EPC Rating: D                         |                               |