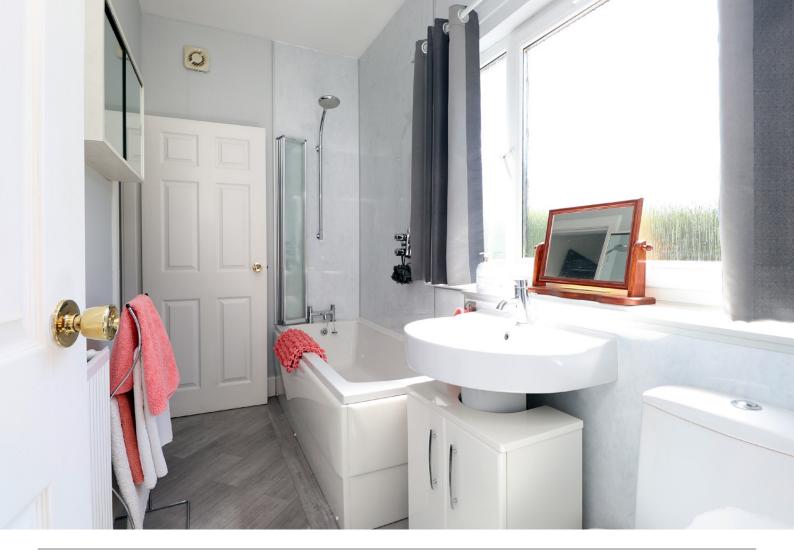

Entrance via the front door opens into the vestibule then the hall. The lounge is both elegant and well proportioned with a fire surround adding a focal point and a large bay window. The dining room is open plan to the lounge but clearly defined. Patio doors slide open to the patio. The kitchen is well stocked with units and offers an integrated dishwasher, gas hob and electric ovens. A large utility room includes a toilet, wash hand basin and shower cubicle. There are two bedrooms on this floor, one with an en-suite bathroom.