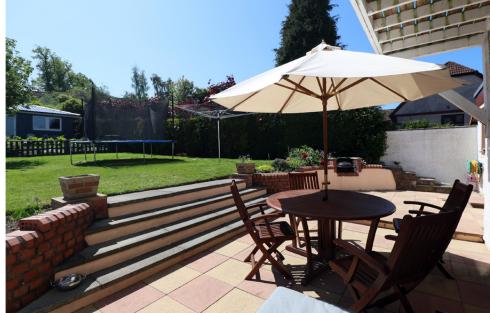

Externally, there is a drive and a small garden to the front of the house and a second drive and a superb garden to the rear. The garden includes a custom-built lodge currently used as a games room and workshop. This would make an ideal home office, a playroom, or a garden entertainment area. In summary; stylish, contemporary, bright, quality home with character and spacious living and bedrooms on each floor.