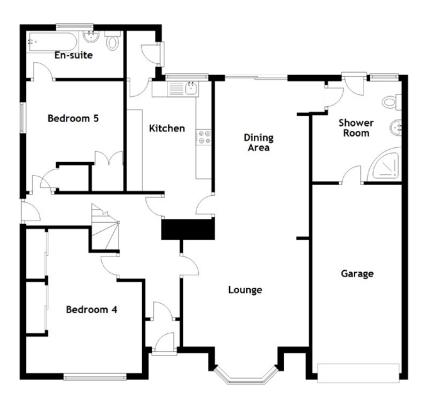

Entrance via the front door opens into the vestibule then the hall. The lounge is both elegant and well proportioned with a fire surround adding a focal point and a large bay window. The dining room is open plan to the lounge but clearly defined. Patio doors slide open to the patio. The kitchen is well stocked with units and offers an integrated dishwasher, gas hob and electric ovens. A large utility room includes a toilet, wash hand basin and shower cubicle. There are two bedrooms on this floor, one with an en-suite bathroom.

The upper floor includes a large family room with patio doors and a Juliette balcony. There are three more bedrooms and a family bathroom. There is a fantastic laundry room on this floor, well equipped with cabinets. Being meticulously presented in a neutral palette this comfortable warm home is not only stylish but offers quality fittings and flooring. From this level there is access to a boarded and floored attic space.

### 4.39m (14'5") x 4.01m (13'2") Lounge 4.95m (16'3") x 3.00m (9'10") Dining Area 4.40m (14'5") x 2.70m (8'10") Kitchen 4.60m (15'1") x 3.00m (9'10") Bedroom 4 3.50m (11'6") x 3.10m (10'2") Bedroom 5 3.20m (10'6") x 2.85m (9'4") Shower Room 3.10m (10'2") x 1.50m (4'11") En-suite 6.00m (19'8") x 2.85m (9'4") Garage

## **FIRST FLOOR**

| Family Room                           | 4.66m (15'4") x 3.90m (12'9") |
|---------------------------------------|-------------------------------|
| Bedroom 1                             | 4.24m (13'11") x 2.90m (9'6") |
| Bedroom 2                             | 3.40m (11'2") x 3.15m (10'4") |
| Bedroom 3                             | 2.50m (8'2") x 2.30m (7'7")   |
| Laundry Room                          | 4.25m (14') x 3.26m (10'8")   |
| En-suite                              | 3.20m (10'6") x 1.97m (6'6")  |
| Gross internal floor area (m²): 178m² |                               |
| EPC Rating: D                         |                               |