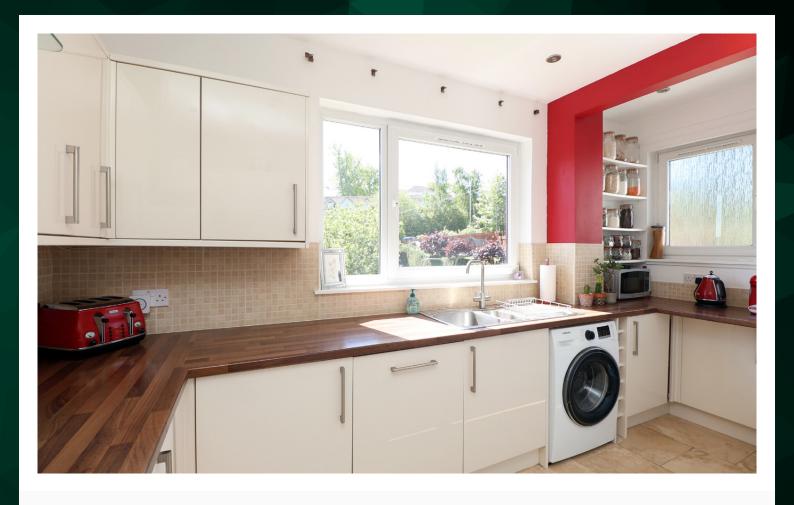

Entrance via the front door opens into the vestibule then the hall. The lounge is both elegant and well proportioned with a fire surround adding a focal point and a large bay window. The dining room is open plan to the lounge but clearly defined. Patio doors slide open to the patio. The kitchen is well stocked with units and offers an integrated dishwasher, gas hob and electric ovens. A large utility room includes a toilet, wash hand basin and shower cubicle. There are two bedrooms on this floor, one with an en-suite bathroom.