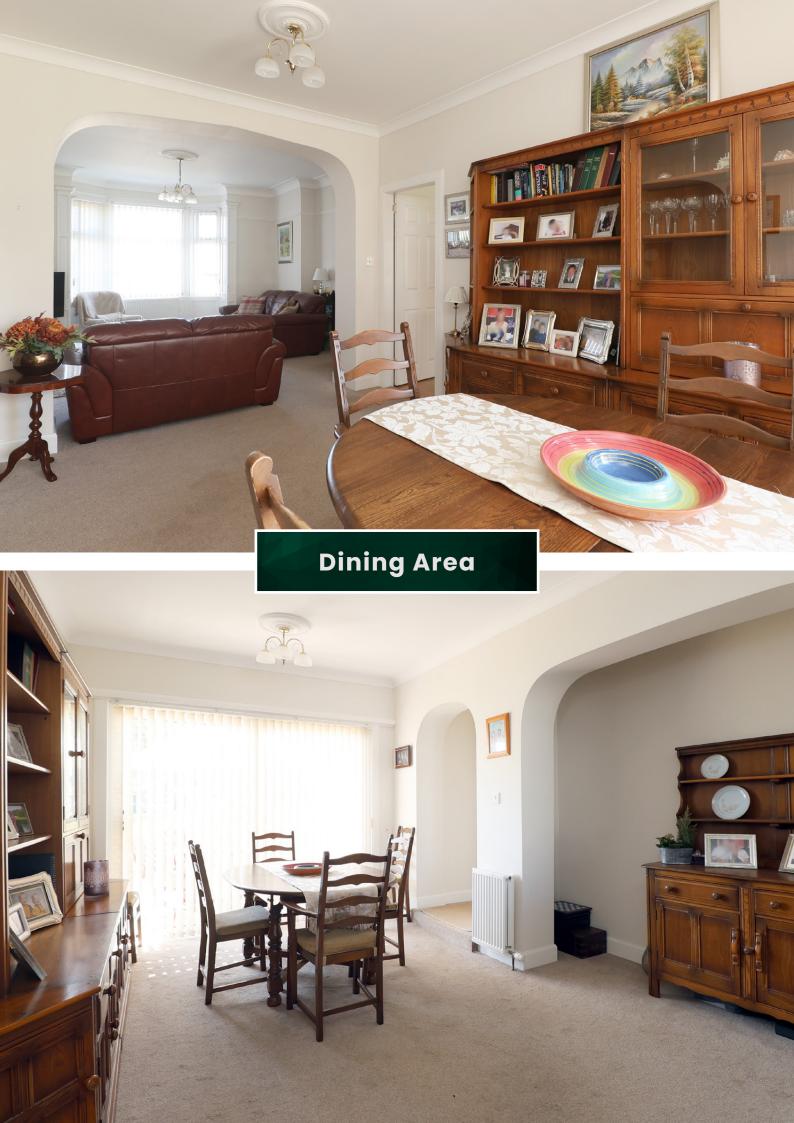

Entrance via the front door opens into the vestibule then the hall. The lounge is both elegant and well proportioned with a fire surround adding a focal point and a large bay window. The dining room is open plan to the lounge but clearly defined. Patio doors slide open to the patio. The kitchen is well stocked with units and offers an integrated dishwasher, gas hob and electric ovens. A large utility room includes a toilet, wash hand basin and shower cubicle. There are two bedrooms on this floor, one with an en-suite bathroom.

### 4.39m (14'5") x 4.01m (13'2") Lounge 4.95m (16'3") x 3.00m (9'10") Dining Area 4.40m (14'5") x 2.70m (8'10") Kitchen 4.60m (15'1") x 3.00m (9'10") Bedroom 4 3.50m (11'6") x 3.10m (10'2") Bedroom 5 3.20m (10'6") x 2.85m (9'4") Shower Room 3.10m (10'2") x 1.50m (4'11") En-suite 6.00m (19'8") x 2.85m (9'4") Garage