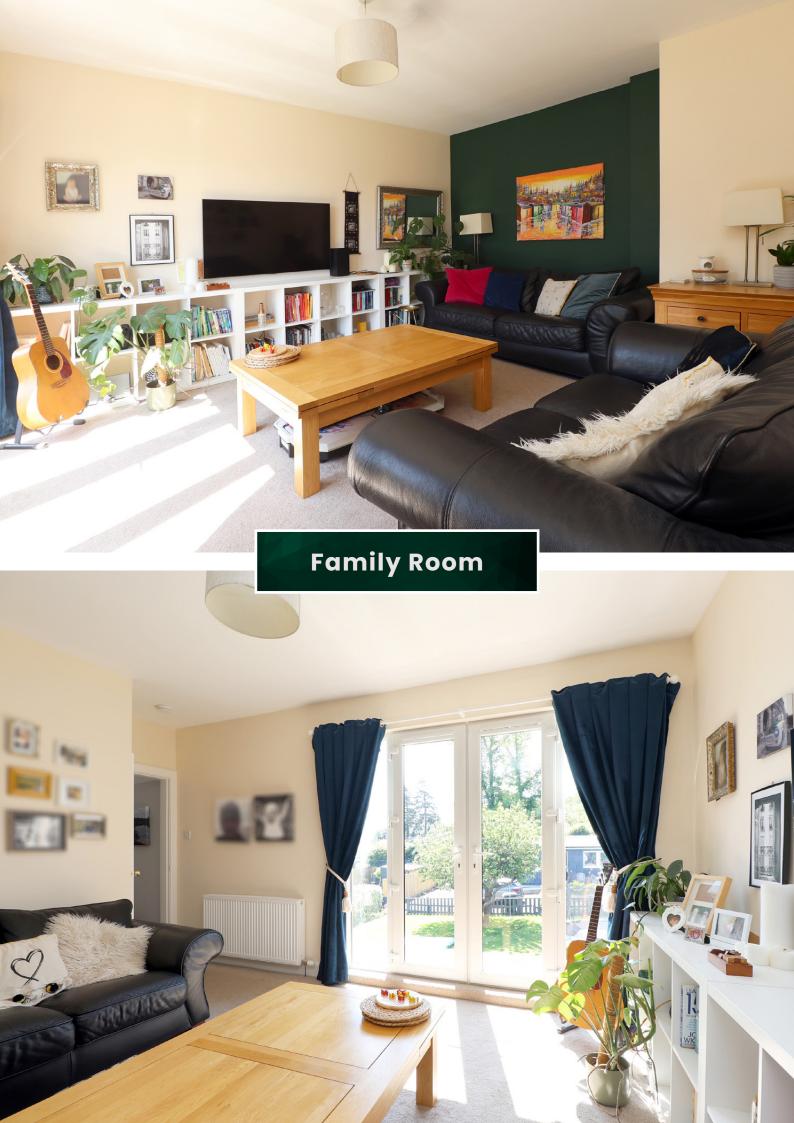

The upper floor includes a large family room with patio doors and a Juliette balcony. There are three more bedrooms and a family bathroom. There is a fantastic laundry room on this floor, well equipped with cabinets. Being meticulously presented in a neutral palette this comfortable warm home is not only stylish but offers quality fittings and flooring. From this level there is access to a boarded and floored attic space.