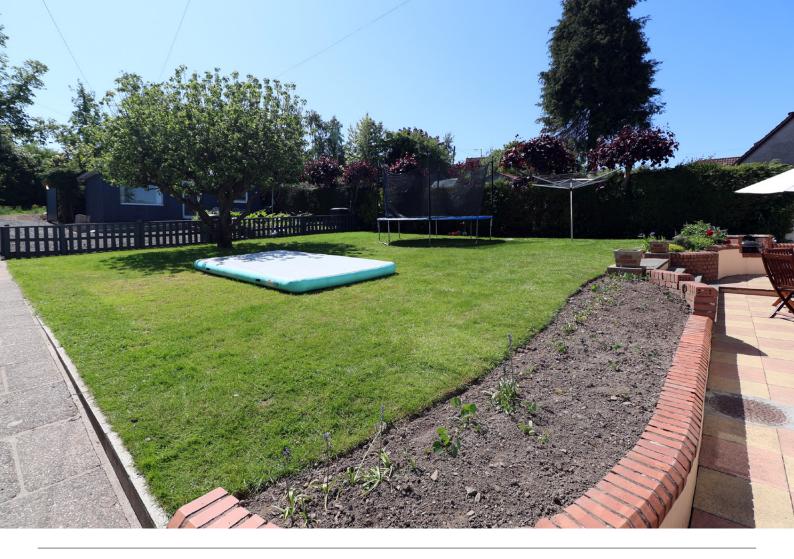

Externally, there is a drive and a small garden to the front of the house and a second drive and a superb garden to the rear. The garden includes a custom-built lodge currently used as a games room and workshop. This would make an ideal home office, a playroom, or a garden entertainment area. In summary; stylish, contemporary, bright, quality home with character and spacious living and bedrooms on each floor.