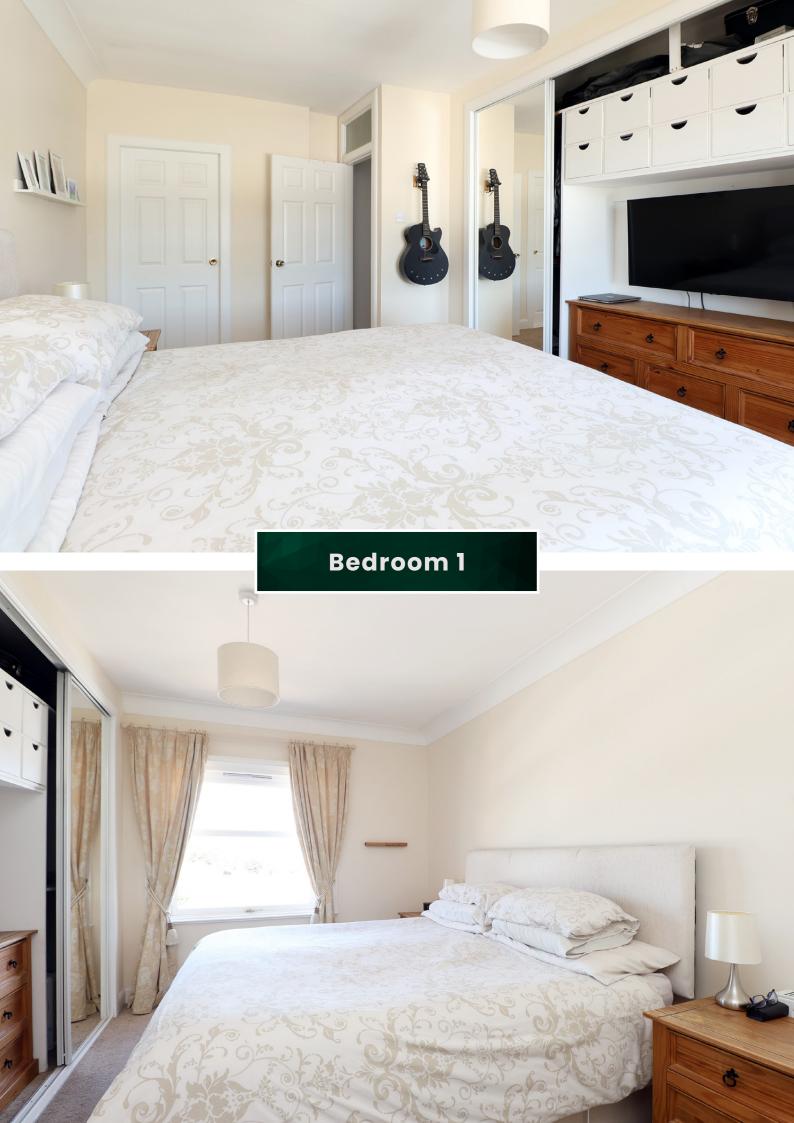

Entrance via the front door opens into the vestibule then the hall. The lounge is both elegant and well proportioned with a fire surround adding a focal point and a large bay window. The dining room is open plan to the lounge but clearly defined. Patio doors slide open to the patio. The kitchen is well stocked with units and offers an integrated dishwasher, gas hob and electric ovens. A large utility room includes a toilet, wash hand basin and shower cubicle. There are two bedrooms on this floor, one with an en-suite bathroom.

The upper floor includes a large family room with patio doors and a Juliette balcony. There are three more bedrooms and a family bathroom. There is a fantastic laundry room on this floor, well equipped with cabinets. Being meticulously presented in a neutral palette this comfortable warm home is not only stylish but offers quality fittings and flooring. From this level there is access to a boarded and floored attic space.