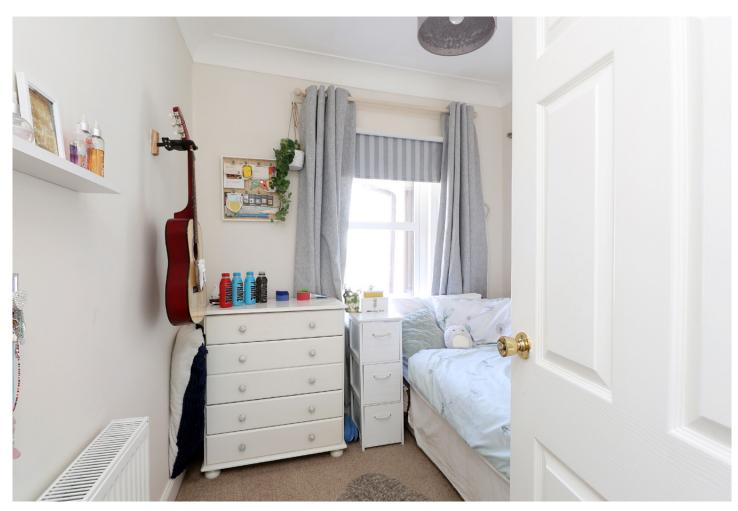

The upper floor includes a large family room with patio doors and a Juliette balcony. There are three more bedrooms and a family bathroom. There is a fantastic laundry room on this floor, well equipped with cabinets. Being meticulously presented in a neutral palette this comfortable warm home is not only stylish but offers quality fittings and flooring. From this level there is access to a boarded and floored attic space.

## **FIRST FLOOR**

| Family Room                           | 4.66m (15'4") x 3.90m (12'9") |
|---------------------------------------|-------------------------------|
| Bedroom 1                             | 4.24m (13'11") x 2.90m (9'6") |
| Bedroom 2                             | 3.40m (11'2") x 3.15m (10'4") |
| Bedroom 3                             | 2.50m (8'2") x 2.30m (7'7")   |
| Laundry Room                          | 4.25m (14') x 3.26m (10'8")   |
| En-suite                              | 3.20m (10'6") x 1.97m (6'6")  |
| Gross internal floor area (m²): 178m² |                               |
| EPC Rating: D                         |                               |