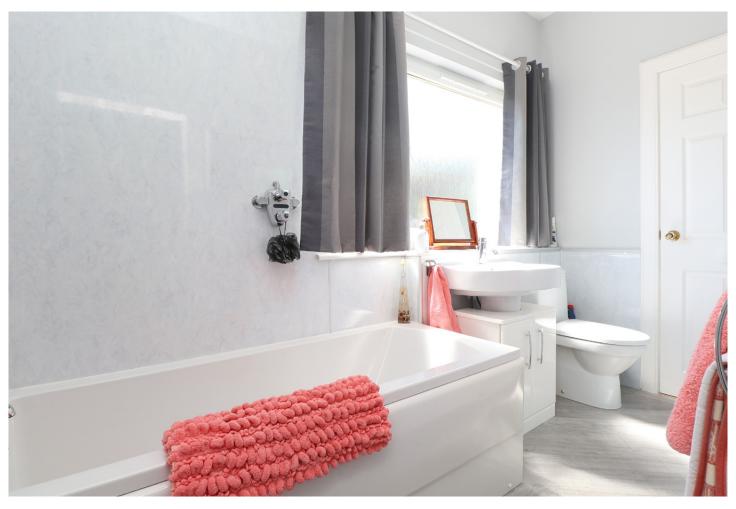

Entrance via the front door opens into the vestibule then the hall. The lounge is both elegant and well proportioned with a fire surround adding a focal point and a large bay window. The dining room is open plan to the lounge but clearly defined. Patio doors slide open to the patio. The kitchen is well stocked with units and offers an integrated dishwasher, gas hob and electric ovens. A large utility room includes a toilet, wash hand basin and shower cubicle. There are two bedrooms on this floor, one with an en-suite bathroom.