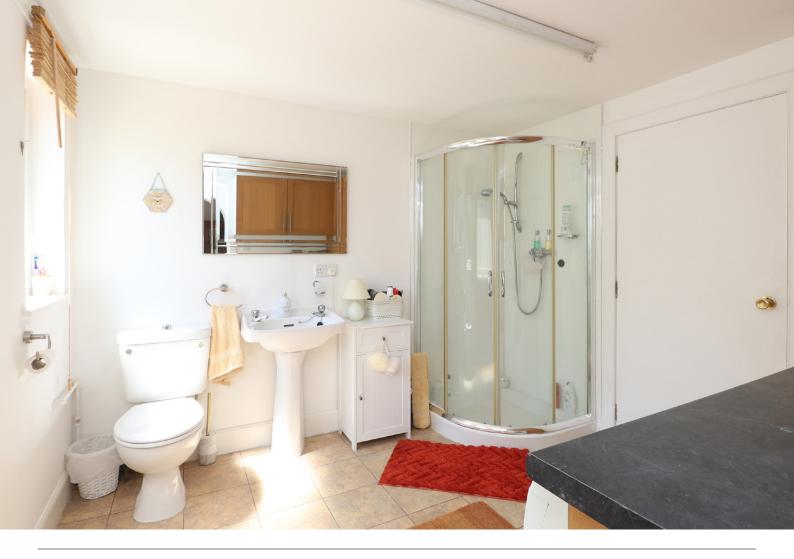

Entrance via the front door opens into the vestibule then the hall. The lounge is both elegant and well proportioned with a fire surround adding a focal point and a large bay window. The dining room is open plan to the lounge but clearly defined. Patio doors slide open to the patio. The kitchen is well stocked with units and offers an integrated dishwasher, gas hob and electric ovens. A large utility room includes a toilet, wash hand basin and shower cubicle. There are two bedrooms on this floor, one with an en-suite bathroom.