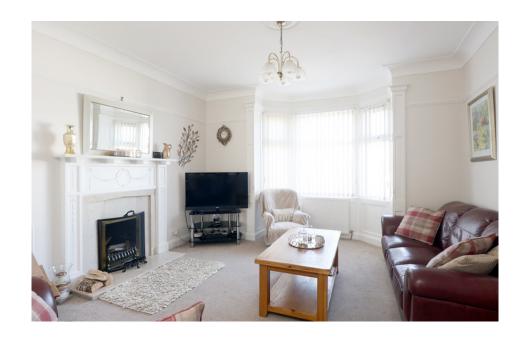

Entrance via the front door opens into the vestibule then the hall. The lounge is both elegant and well proportioned with a fire surround adding a focal point and a large bay window. The dining room is open plan to the lounge but clearly defined. Patio doors slide open to the patio. The kitchen is well stocked with units and offers an integrated dishwasher, gas hob and electric ovens. A large utility room includes a toilet, wash hand basin and shower cubicle. There are two bedrooms on this floor, one with an en-suite bathroom.