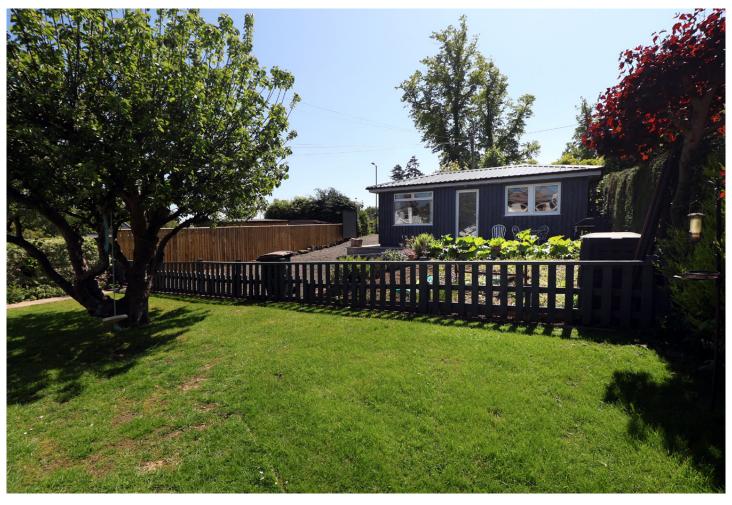

Externally, there is a drive and a small garden to the front of the house and a second drive and a superb garden to the rear. The garden includes a custom-built lodge currently used as a games room and workshop. This would make an ideal home office, a playroom, or a garden entertainment area. In summary; stylish, contemporary, bright, quality home with character and spacious living and bedrooms on each floor.