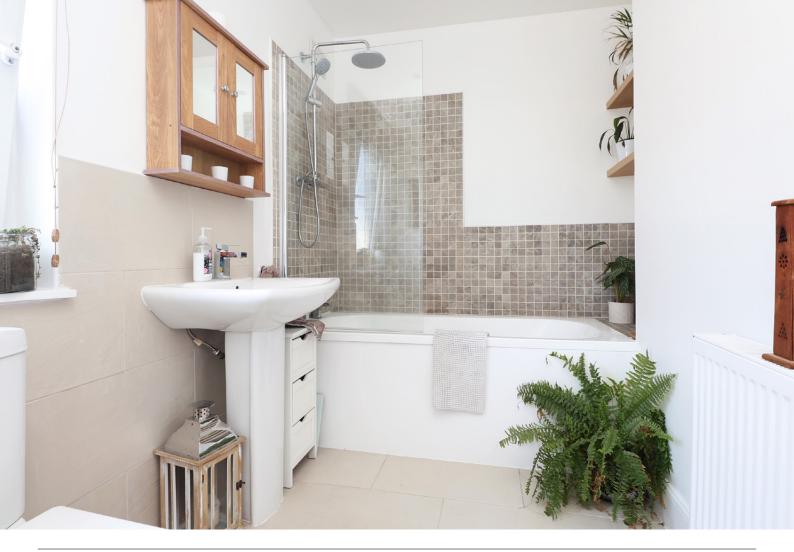

Entrance via the front door opens into the vestibule then the hall. The lounge is both elegant and well proportioned with a fire surround adding a focal point and a large bay window. The dining room is open plan to the lounge but clearly defined. Patio doors slide open to the patio. The kitchen is well stocked with units and offers an integrated dishwasher, gas hob and electric ovens. A large utility room includes a toilet, wash hand basin and shower cubicle. There are two bedrooms on this floor, one with an en-suite bathroom.