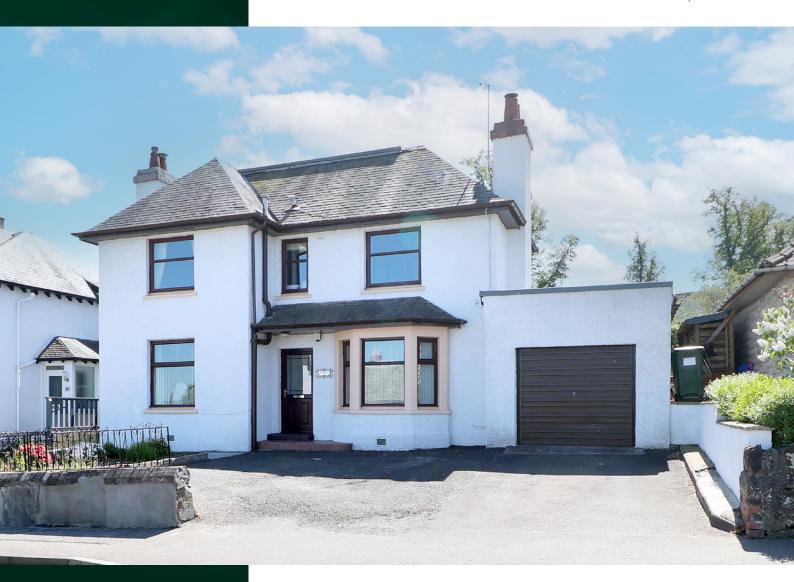

# 6 Burghmuir Road

PERTH, PH1 1LS

# LARGE GARDEN TO THE REAR WITH A DRIVE AT BOTH BACK AND FRONT

Part exchange may be available, please call for details. Prepare to be fabulously surprised by the scope, space and presentation of this superb family home that could be ideally suited for extended family living. There is a drive to both the front and back of this super home so plenty of parking for those that need to take five or more vehicles off the road.

Externally, there is a drive and a small garden to the front of the house and a second drive and a superb garden to the rear. The garden includes a custom-built lodge currently used as a games room and workshop. This would make an ideal home office, a playroom, or a garden entertainment area. In summary; stylish, contemporary, bright, quality home with character and spacious living and bedrooms on each floor.