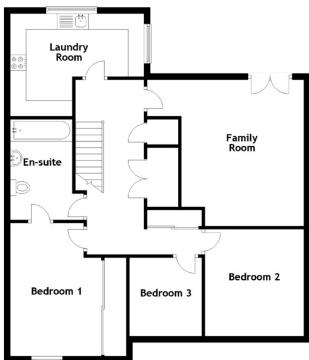

The upper floor includes a large family room with patio doors and a Juliette balcony. There are three more bedrooms and a family bathroom. There is a fantastic laundry room on this floor, well equipped with cabinets. Being meticulously presented in a neutral palette this comfortable warm home is not only stylish but offers quality fittings and flooring. From this level there is access to a boarded and floored attic space.

## **FIRST FLOOR**

| Family Room                           | 4.66m (15'4") x 3.90m (12'9") |
|---------------------------------------|-------------------------------|
| Bedroom 1                             | 4.24m (13'11") x 2.90m (9'6") |
| Bedroom 2                             | 3.40m (11'2") x 3.15m (10'4") |
| Bedroom 3                             | 2.50m (8'2") x 2.30m (7'7")   |
| Laundry Room                          | 4.25m (14') x 3.26m (10'8")   |
| En-suite                              | 3.20m (10'6") x 1.97m (6'6")  |
| Gross internal floor area (m²): 178m² |                               |
| EPC Rating: D                         |                               |