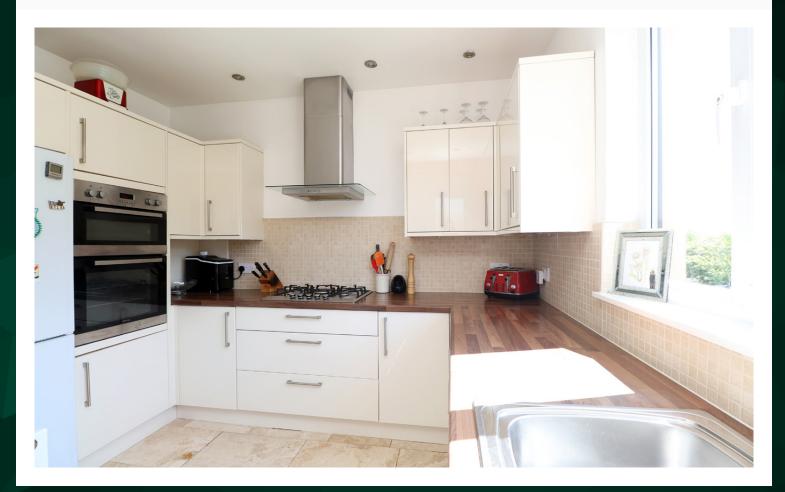

Entrance via the front door opens into the vestibule then the hall. The lounge is both elegant and well proportioned with a fire surround adding a focal point and a large bay window. The dining room is open plan to the lounge but clearly defined. Patio doors slide open to the patio. The kitchen is well stocked with units and offers an integrated dishwasher, gas hob and electric ovens. A large utility room includes a toilet, wash hand basin and shower cubicle. There are two bedrooms on this floor, one with an en-suite bathroom.