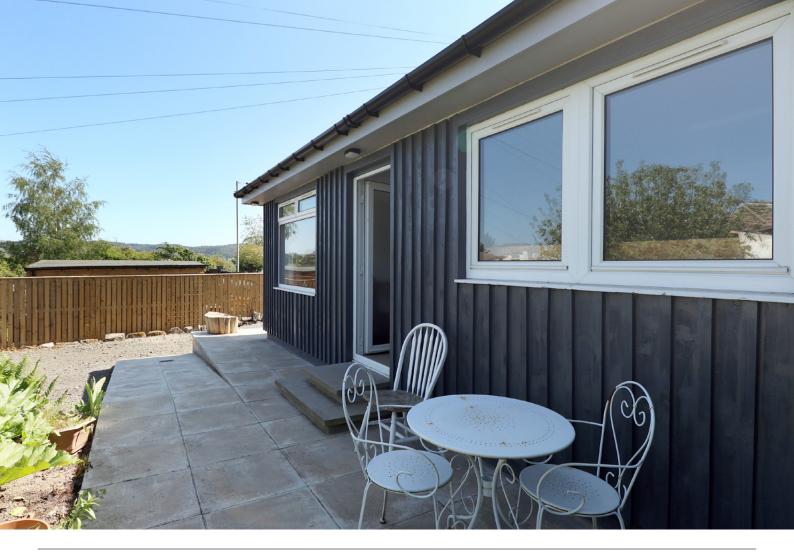

Externally, there is a drive and a small garden to the front of the house and a second drive and a superb garden to the rear. The garden includes a custom-built lodge currently used as a games room and workshop. This would make an ideal home office, a playroom, or a garden entertainment area. In summary; stylish, contemporary, bright, quality home with character and spacious living and bedrooms on each floor.