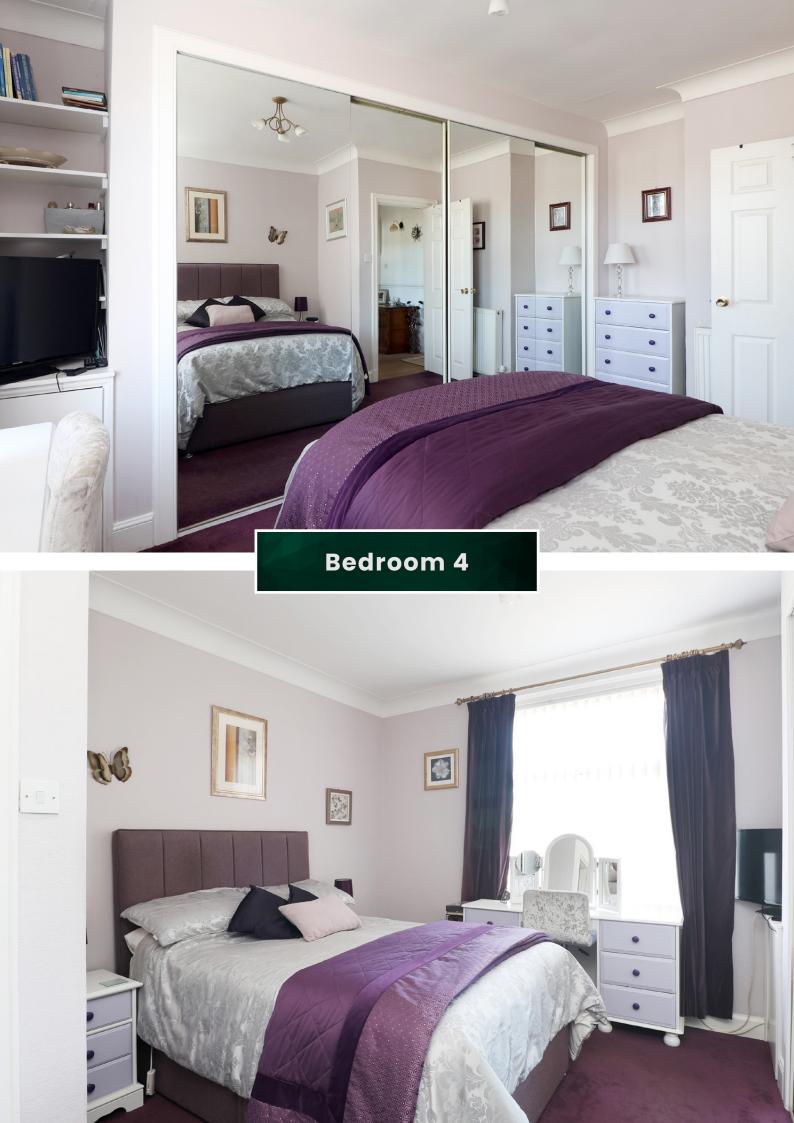

Entrance via the front door opens into the vestibule then the hall. The lounge is both elegant and well proportioned with a fire surround adding a focal point and a large bay window. The dining room is open plan to the lounge but clearly defined. Patio doors slide open to the patio. The kitchen is well stocked with units and offers an integrated dishwasher, gas hob and electric ovens. A large utility room includes a toilet, wash hand basin and shower cubicle. There are two bedrooms on this floor, one with an en-suite bathroom.

### 4.39m (14'5") x 4.01m (13'2") Lounge 4.95m (16'3") x 3.00m (9'10") Dining Area 4.40m (14'5") x 2.70m (8'10") Kitchen 4.60m (15'1") x 3.00m (9'10") Bedroom 4 3.50m (11'6") x 3.10m (10'2") Bedroom 5 3.20m (10'6") x 2.85m (9'4") Shower Room 3.10m (10'2") x 1.50m (4'11") En-suite 6.00m (19'8") x 2.85m (9'4") Garage