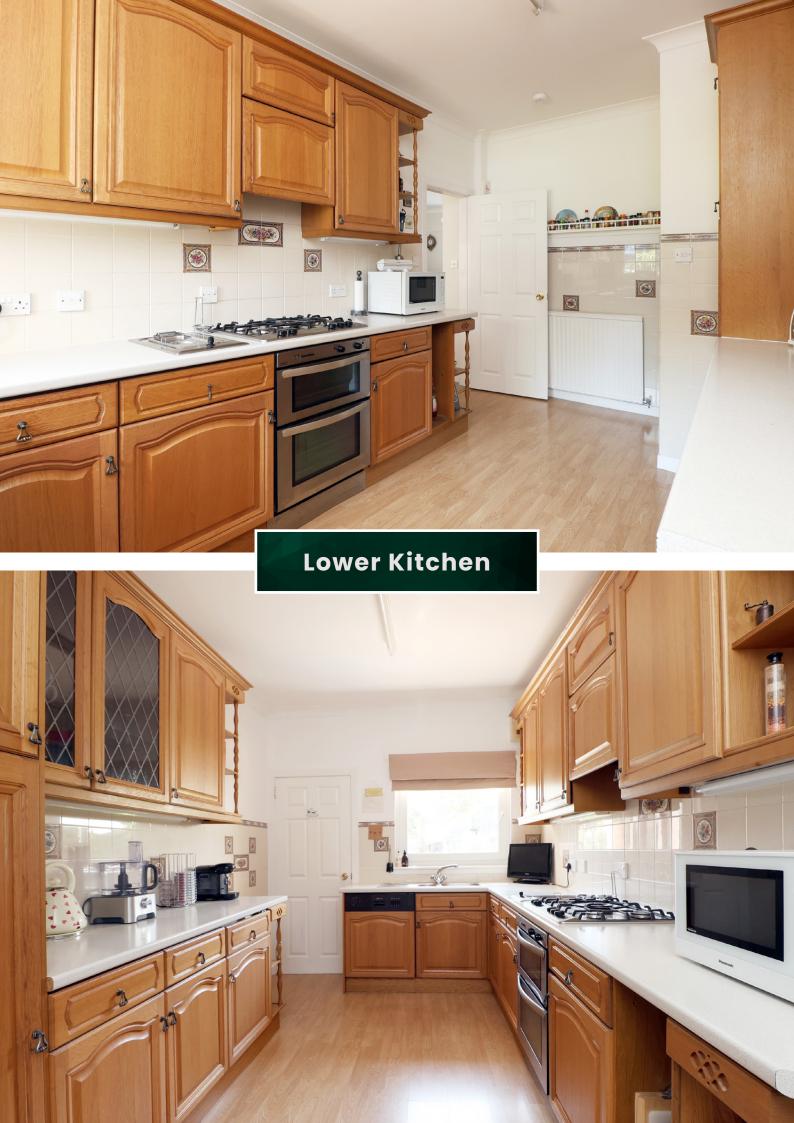

Entrance via the front door opens into the vestibule then the hall. The lounge is both elegant and well proportioned with a fire surround adding a focal point and a large bay window. The dining room is open plan to the lounge but clearly defined. Patio doors slide open to the patio. The kitchen is well stocked with units and offers an integrated dishwasher, gas hob and electric ovens. A large utility room includes a toilet, wash hand basin and shower cubicle. There are two bedrooms on this floor, one with an en-suite bathroom.