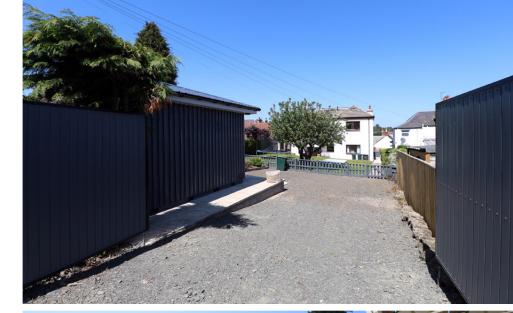

# LARGE GARDEN TO THE REAR WITH A DRIVE AT BOTH BACK AND FRONT

Part exchange may be available, please call for details. Prepare to be fabulously surprised by the scope, space and presentation of this superb family home that could be ideally suited for extended family living. There is a drive to both the front and back of this super home so plenty of parking for those that need to take five or more vehicles off the road.

Externally, there is a drive and a small garden to the front of the house and a second drive and a superb garden to the rear. The garden includes a custom-built lodge currently used as a games room and workshop. This would make an ideal home office, a playroom, or a garden entertainment area. In summary; stylish, contemporary, bright, quality home with character and spacious living and bedrooms on each floor.