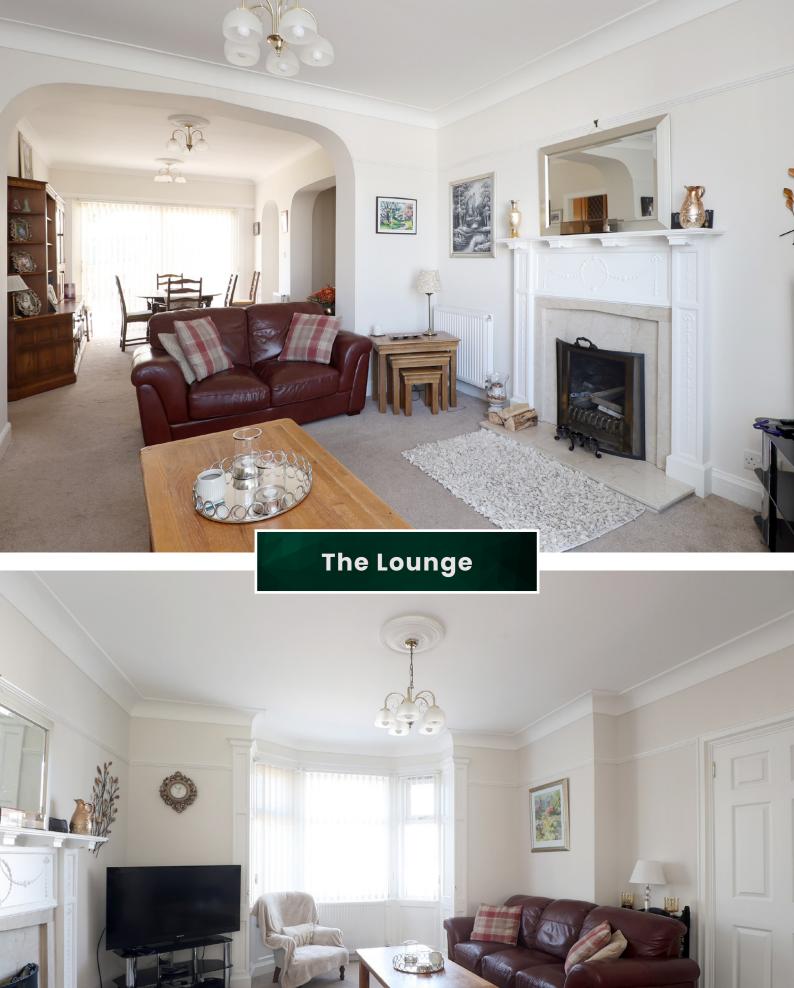

Entrance via the front door opens into the vestibule then the hall. The lounge is both elegant and well proportioned with a fire surround adding a focal point and a large bay window. The dining room is open plan to the lounge but clearly defined. Patio doors slide open to the patio. The kitchen is well stocked with units and offers an integrated dishwasher, gas hob and electric ovens. A large utility room includes a toilet, wash hand basin and shower cubicle. There are two bedrooms on this floor, one with an en-suite bathroom.