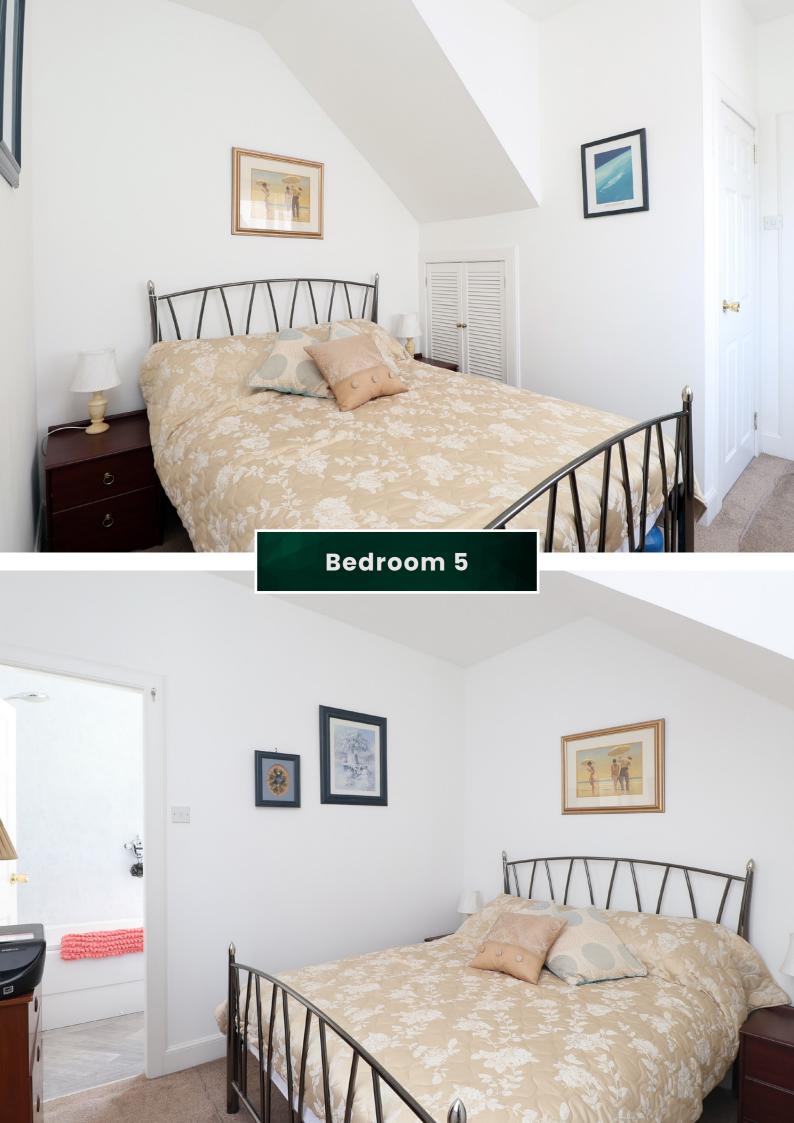

The upper floor includes a large family room with patio doors and a Juliette balcony. There are three more bedrooms and a family bathroom. There is a fantastic laundry room on this floor, well equipped with cabinets. Being meticulously presented in a neutral palette this comfortable warm home is not only stylish but offers quality fittings and flooring. From this level there is access to a boarded and floored attic space.

### 4.39m (14'5") x 4.01m (13'2") Lounge 4.95m (16'3") x 3.00m (9'10") Dining Area 4.40m (14'5") x 2.70m (8'10") Kitchen 4.60m (15'1") x 3.00m (9'10") Bedroom 4 3.50m (11'6") x 3.10m (10'2") Bedroom 5 3.20m (10'6") x 2.85m (9'4") Shower Room 3.10m (10'2") x 1.50m (4'11") En-suite 6.00m (19'8") x 2.85m (9'4") Garage