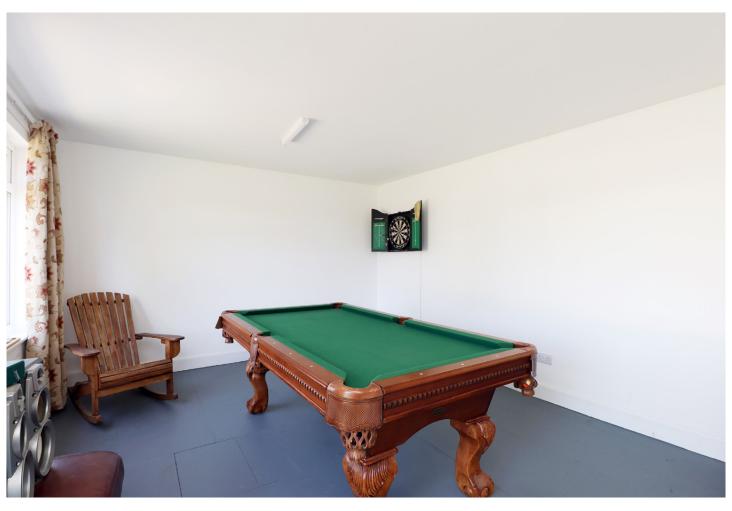

Externally, there is a drive and a small garden to the front of the house and a second drive and a superb garden to the rear. The garden includes a custom-built lodge currently used as a games room and workshop. This would make an ideal home office, a playroom, or a garden entertainment area. In summary; stylish, contemporary, bright, quality home with character and spacious living and bedrooms on each floor.