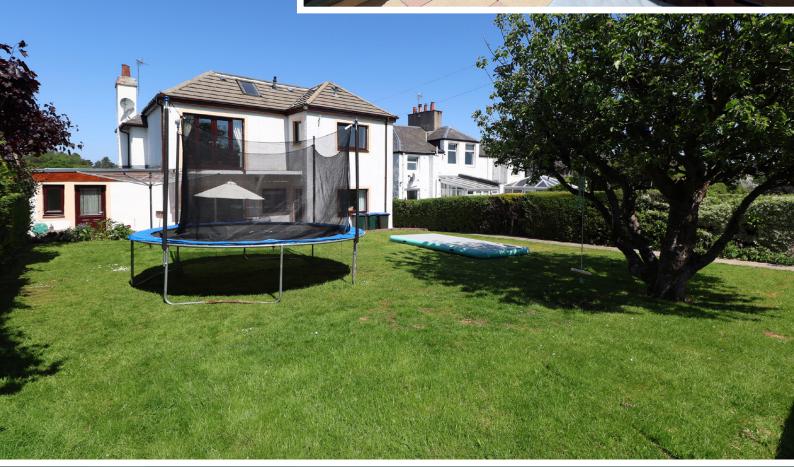

Externally, there is a drive and a small garden to the front of the house and a second drive and a superb garden to the rear. The garden includes a custom-built lodge currently used as a games room and workshop. This would make an ideal home office, a playroom, or a garden entertainment area. In summary; stylish, contemporary, bright, quality home with character and spacious living and bedrooms on each floor.