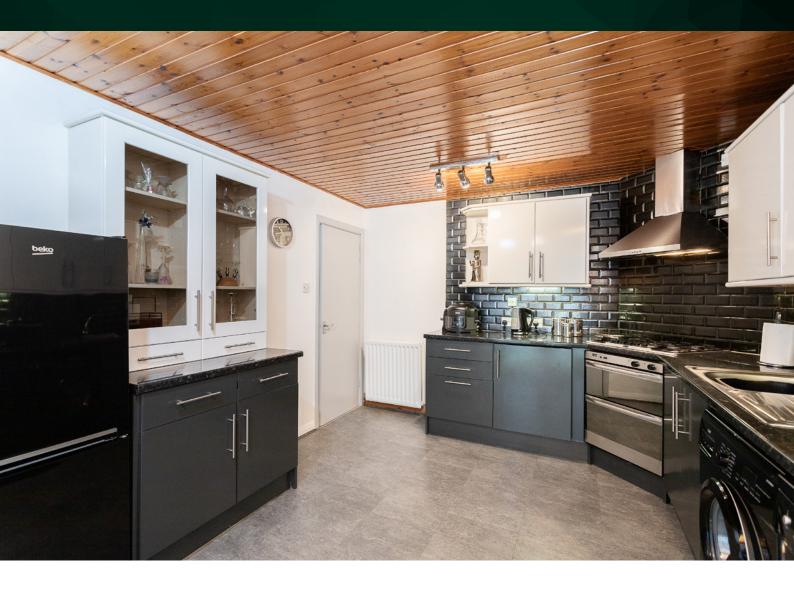

## THE KITCHEN

The well-stocked kitchen is a chef's dream, with ample storage and modern units that offer both style and practicality. French doors lead from the kitchen to the garden, seamlessly connecting indoor and outdoor living.