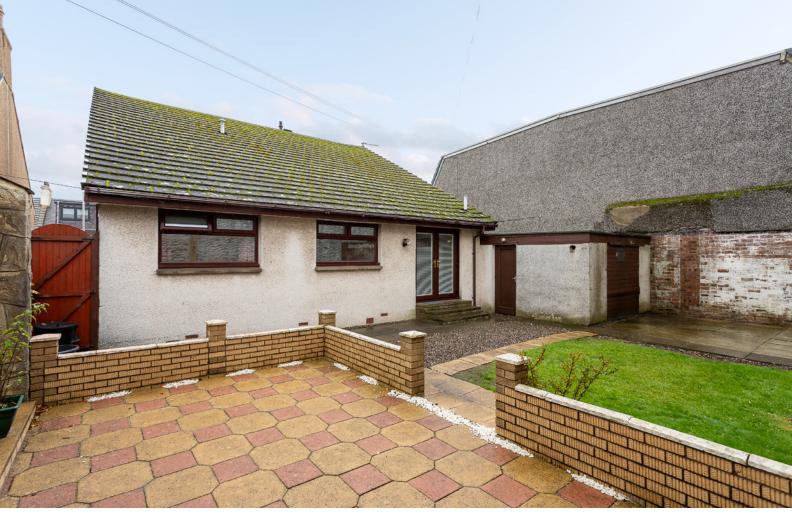

## BEDROOM 2

Outside, the bungalow is framed by a small garden to the front, while the rear is graced by a walled garden laid to slabs, requiring minimal maintenance and offering a private space for outdoor enjoyment.

#### EXTERNALS