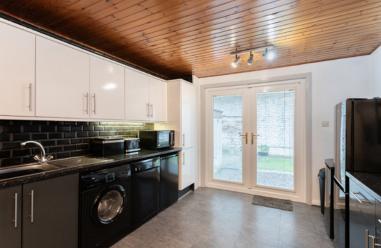

## THE KITCHEN

The well-stocked kitchen is a chef's dream, with ample storage and modern units that offer both style and practicality. French doors lead from the kitchen to the garden, seamlessly connecting indoor and outdoor living.