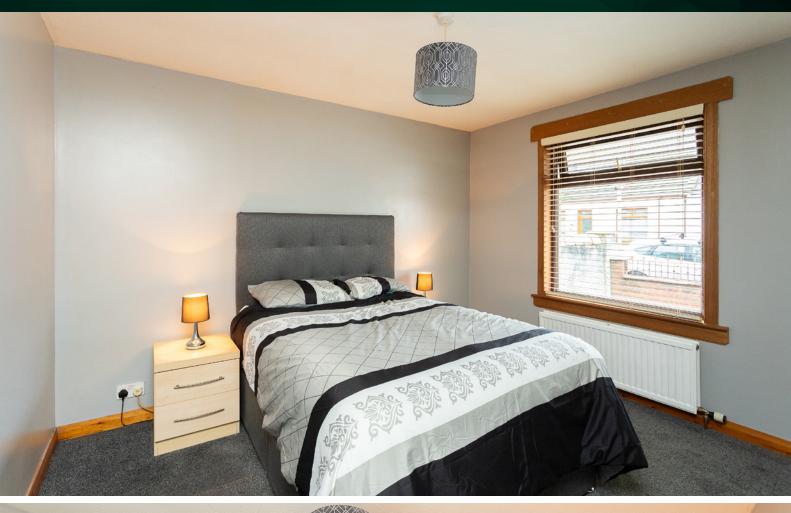

## BEDROOM 2

Outside, the bungalow is framed by a small garden to the front, while the rear is graced by a walled garden laid to slabs, requiring minimal maintenance and offering a private space for outdoor enjoyment.