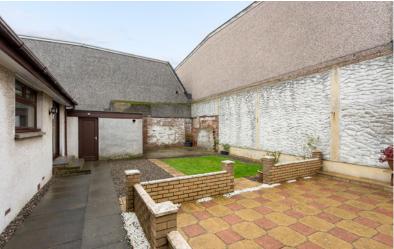

## BEDROOM 2

Outside, the bungalow is framed by a small garden to the front, while the rear is graced by a walled garden laid to slabs, requiring minimal maintenance and offering a private space for outdoor enjoyment.

#### EXTERNALS