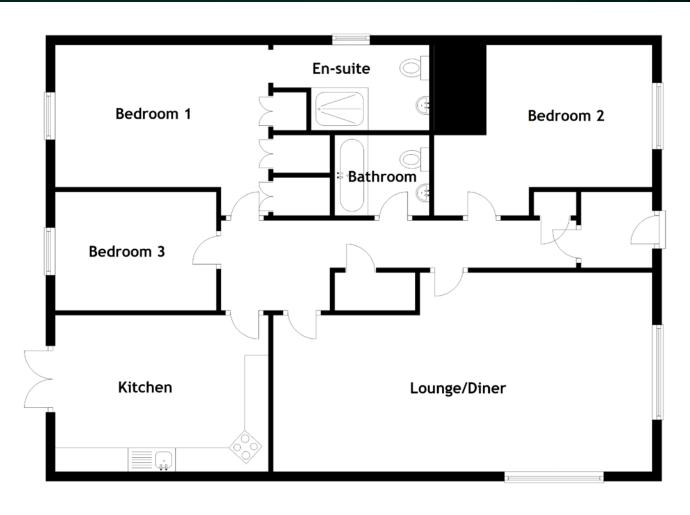

### FLOOR PLAN, DIMENSIONS & MAP

Approximate Dimensions (Taken from the widest point)

Lounge/Diner 8.00m (26'3") x 4.20m (13'9") Kitchen 4.50m (14'9") x 3.30m (10'10") Bedroom 1 4.50m (14'9") x 3.60m (11'10") 3.30m (10'10") x 1.80m (5'11") En-suite

Bedroom 2 4.60m (15'1") x 3.60m (11'10") Bedroom 3 3.40m (11'2") x 2.50m (8'2") Bathroom 2.00m (6'7") x 1.70m (5'7")

Gross internal floor area (m2): 109m2 EPC Rating: D