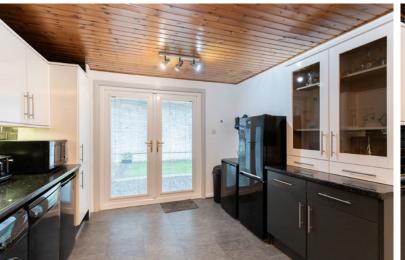

## THE KITCHEN

The well-stocked kitchen is a chef's dream, with ample storage and modern units that offer both style and practicality. French doors lead from the kitchen to the garden, seamlessly connecting indoor and outdoor living.