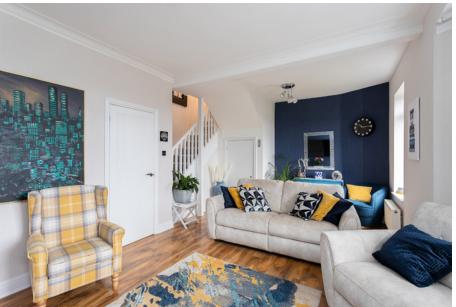

#### THE LOUNGE

Step inside, and you'll be greeted by a spacious lounge, thoughtfully designed to create an inviting atmosphere. It generously accommodates both living and dining areas, providing the perfect space for relaxation and entertaining. This is where cherished memories are made. The lounge also benefits from ample storage space with a cupboard situated under the stairs.