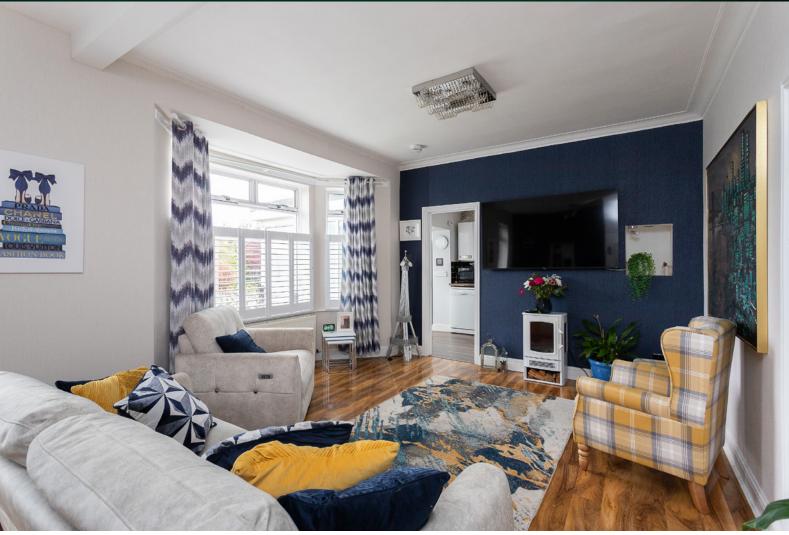

#### THE LOUNGE

Step inside, and you'll be greeted by a spacious lounge, thoughtfully designed to create an inviting atmosphere. It generously accommodates both living and dining areas, providing the perfect space for relaxation and entertaining. This is where cherished memories are made. The lounge also benefits from ample storage space with a cupboard situated under the stairs.