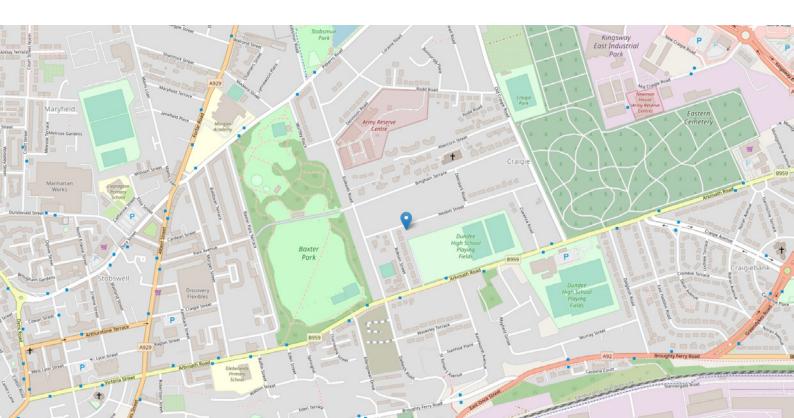

### FLOOR PLAN, DIMENSIONS & MAP

Approximate Dimensions (Taken from the widest point)

**Ground Floor** 

 Lounge
 6.40m (21') x 3.50m (11'6")

 Kitchen
 5.50m (18') x 2.30m (7'7")

 Shower Room
 2.00m (6'7") x 1.90m (6'3")

For families, Dundee offers access to quality educational institutions both in the city and the nearby areas. This means your children have the opportunity for a top-notch education close to home. Dundee's convenient location provides excellent transport links. The A92 road connects you to nearby towns and cities, and the train station ensures efficient travel to various destinations. For those looking to explore further afield, the nearby cities of Edinburgh and Glasgow are within easy reach.