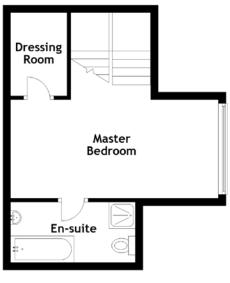

### FLOOR PLAN, DIMENSIONS & MAP

Approximate Dimensions (Taken from the widest point)

**Ground Floor** 

 Lounge
 6.40m (21') x 3.50m (11'6")

 Kitchen
 5.50m (18') x 2.30m (7'7")

 Shower Room
 2.00m (6'7") x 1.90m (6'3")

 Bedroom 2
 3.50m (11'6") x 3.20m (10'6")

 Bedroom 3
 3.80m (12'6") x 3.50m (11'6")

First Floor

 Master Bedroom
 5.50m (18'1") x 2.60m (8'7")

 Dressing Room
 2.20m (7'3") x 1.50m (4'11")

 En-suite
 3.30m (10'10") x 1.60m (5'3")

Gross internal floor area (m2): 106m2

EPC Rating: C