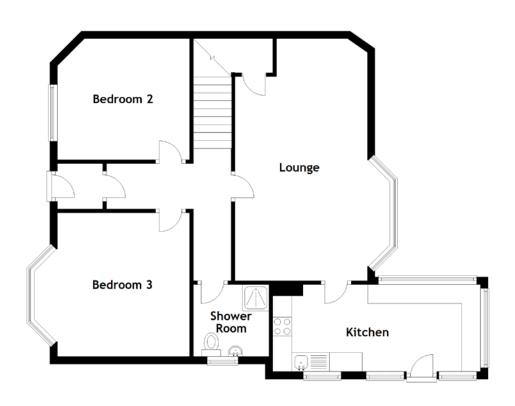

### FLOOR PLAN, DIMENSIONS & MAP

Approximate Dimensions (Taken from the widest point)

**Ground Floor** 

 Lounge
 6.40m (21') x 3.50m (11'6")

 Kitchen
 5.50m (18') x 2.30m (7'7")

 Shower Room
 2.00m (6'7") x 1.90m (6'3")

 Bedroom 2
 3.50m (11'6") x 3.20m (10'6")

 Bedroom 3
 3.80m (12'6") x 3.50m (11'6")

First Floor

 Master Bedroom
 5.50m (18'1") x 2.60m (8'7")

 Dressing Room
 2.20m (7'3") x 1.50m (4'11")

 En-suite
 3.30m (10'10") x 1.60m (5'3")

Gross internal floor area (m2): 106m2

EPC Rating: C