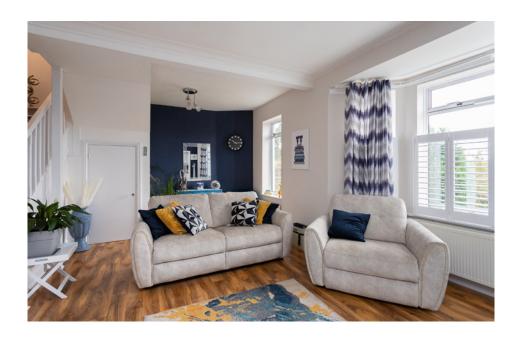

#### THE LOUNGE

Step inside, and you'll be greeted by a spacious lounge, thoughtfully designed to create an inviting atmosphere. It generously accommodates both living and dining areas, providing the perfect space for relaxation and entertaining. This is where cherished memories are made. The lounge also benefits from ample storage space with a cupboard situated under the stairs.