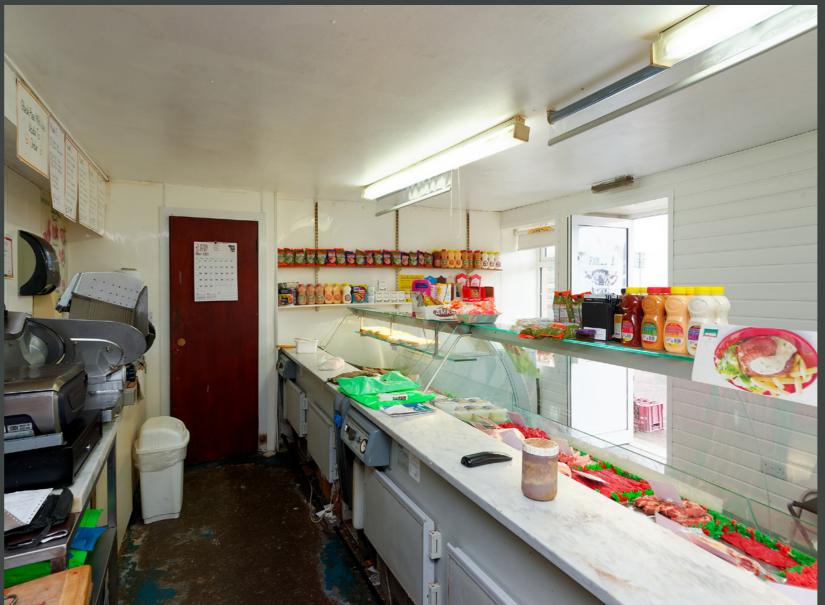

8 Kilmarnock Road is a mid-terraced, single-storey shop premise, split internally to form a front sales area, working area/kitchen and a toilet. The subjects offer a single frontage with access via a glazed doorway leading to a welcoming and modern display, which leads to the service counters. To the rear of the premises is a kitchen preparation and cleaning area.