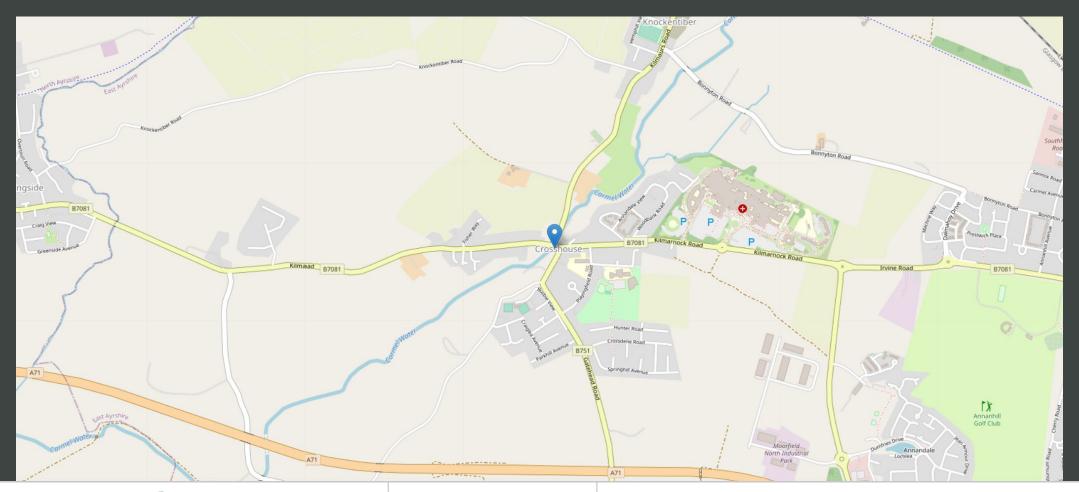

## GA Butches

8 Kilmarnock Road, Crosshouse, Kilmarnock, KA2 0HD

The leasehold of this highly popular butcher shop with all of its equipment, fixtures, and fittings is available to purchase. Located in a highly-visible part of Crosshouse, Kilmarnock. This is a superb opportunity for an experienced operator to walk into a captive and engaged customer base.