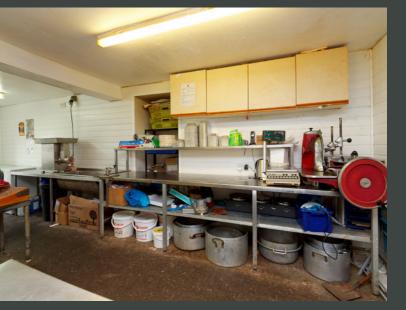

8 Kilmarnock Road is a mid-terraced, single-storey shop premise, split internally to form a front sales area, working area/kitchen and a toilet. The subjects offer a single frontage with access via a glazed doorway leading to a welcoming and modern display, which leads to the service counters. To the rear of the premises is a kitchen preparation and cleaning area.