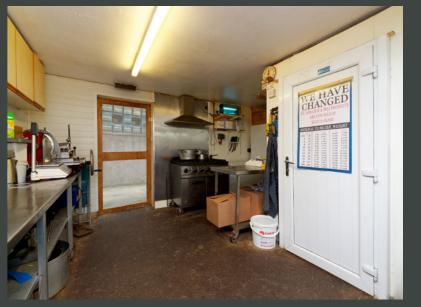

8 Kilmarnock Road is a mid-terraced, single-storey shop premise, split internally to form a front sales area, working area/kitchen and a toilet. The subjects offer a single frontage with access via a glazed doorway leading to a welcoming and modern display, which leads to the service counters. To the rear of the premises is a kitchen preparation and cleaning area.