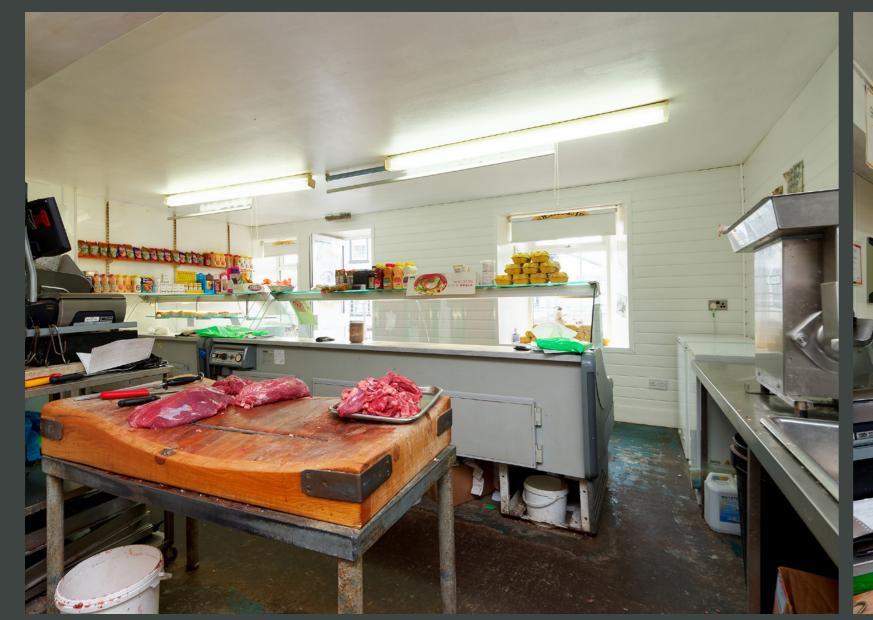

8 Kilmarnock Road is a mid-terraced, single-storey shop premise, split internally to form a front sales area, working area/kitchen and a toilet. The subjects offer a single frontage with access via a glazed doorway leading to a welcoming and modern display, which leads to the service counters. To the rear of the premises is a kitchen preparation and cleaning area.