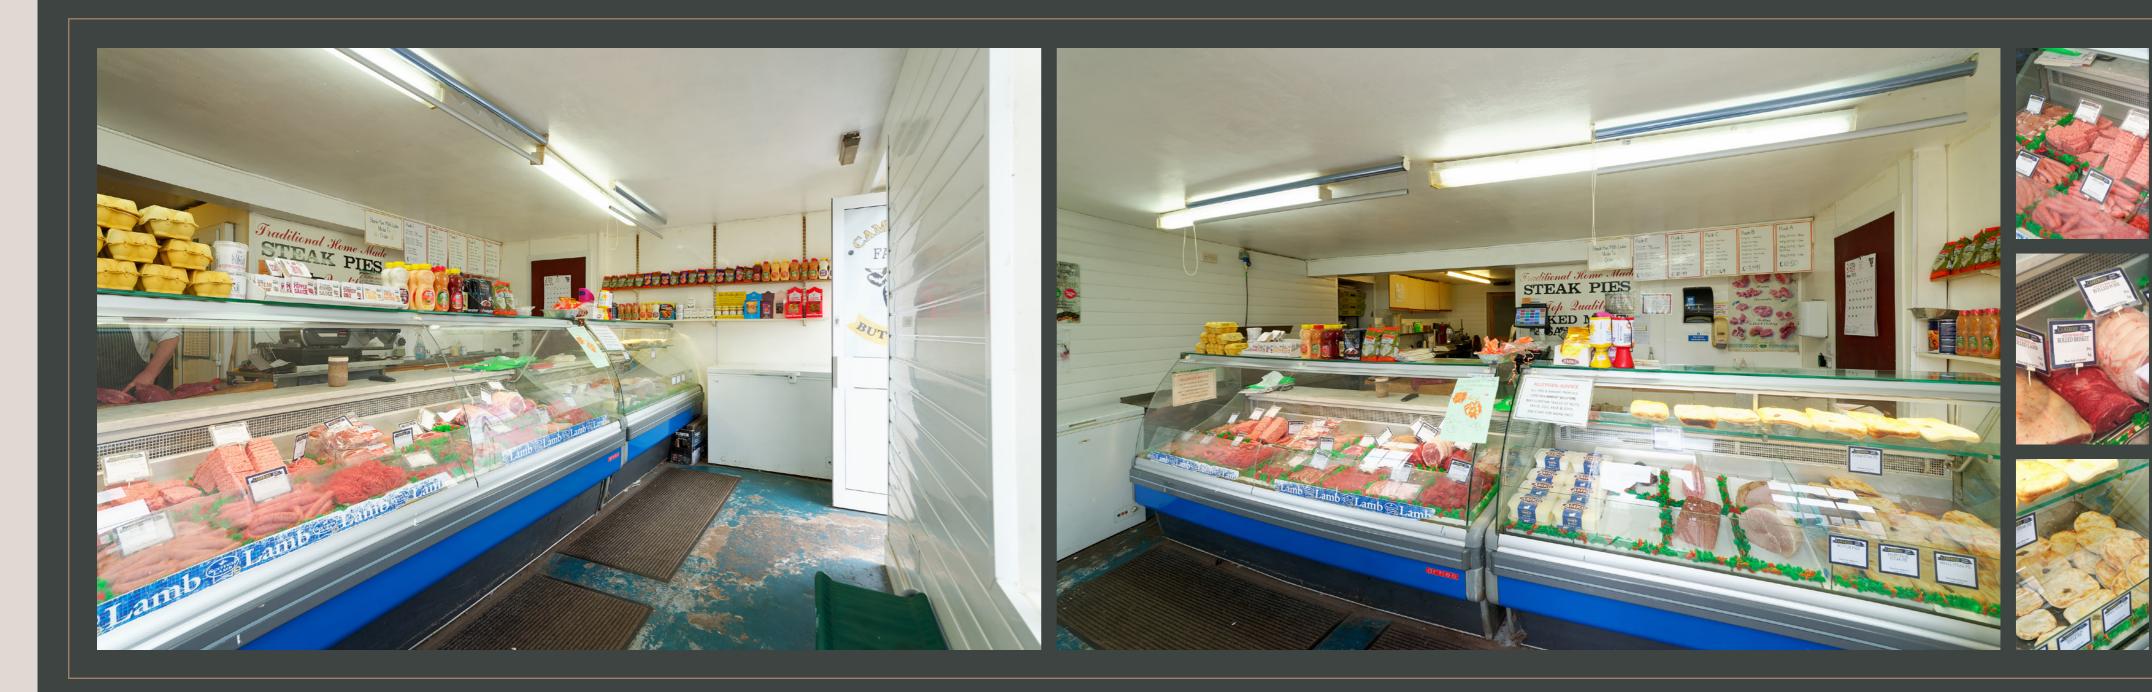

8 Kilmarnock Road is a mid-terraced, single-storey shop premise, split internally to form a front sales area, working area/kitchen and a toilet. The subjects offer a single frontage with access via a glazed doorway leading to a welcoming and modern display, which leads to the service counters. To the rear of the premises is a kitchen preparation and cleaning area.

Gross internal floor area (m²): TBCm² | EPC Rating: TBC

Extras (Included in the sale): All fixtures and fittings.

CAMERON'S BUTCHERS IS
POSITIONED IN THE HEART OF
CROSSHOUSE. THE SHOP IS IDEALLY
LOCATED FOR COMMUTING TO
ALL AYRSHIRE TOWNS WITH THE
M77 PROVIDING EXCELLENT ROAD
ACCESS TO GLASCOW.