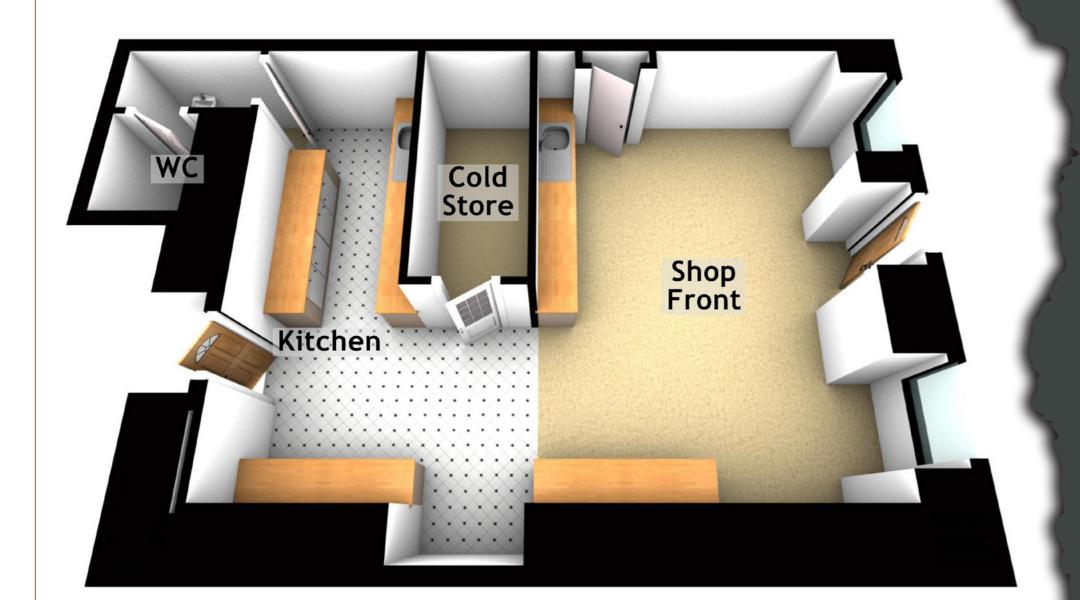

## FLOOR PLAN & DIMENSIONS

Approximate Dimensions (Taken from the widest point)

 Shop Front
 5.80m (19') x 4.00m (13'1")

 Kitchen
 5.80m (19') x 2.00m (6'7")

 Cold Store
 3.26m (10'9") x 1.40m (4'7")

WC 2.40m (7'11") x 1.75m (5'9")