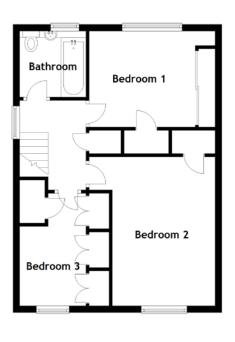

#### FLOOR PLAN, DIMENSIONS & MAP

Approximate Dimensions (Taken from the widest point)

 Porch
 2.70m (8'10") x 2.00m (6'7")

 Lounge
 5.90m (19'4") x 4.65m (15'3")

 Kitchen
 5.00m (16'5") x 2.40m (7'10")

 Dining Area
 3.35m (11') x 3.10m (10'2")

 Utility
 3.35m (11') x 2.70m (8'10")

 Shower Room
 2.10m (6'11") x 1.50m (4'11")

 $\begin{array}{lll} \text{Bedroom 1} & 3.80\text{m } (12\text{'6"}) \times 2.90\text{m } (9\text{'6"}) \\ \text{Bedroom 2} & 4.50\text{m } (14\text{'9"}) \times 3.10\text{m } (10\text{'2"}) \\ \text{Bedroom 3} & 3.40\text{m } (11\text{'2"}) \times 2.00\text{m } (6\text{'7"}) \\ \text{Bathroom} & 2.00\text{m } (6\text{'7"}) \times 2.00\text{m } (6\text{'7"}) \\ \text{Garage} & 5.75\text{m } (18\text{'}10\text{''}) \times 2.95\text{m } (9\text{'}8\text{''}) \end{array}$ 

Gross internal floor area (m²): 112m² EPC Rating: E