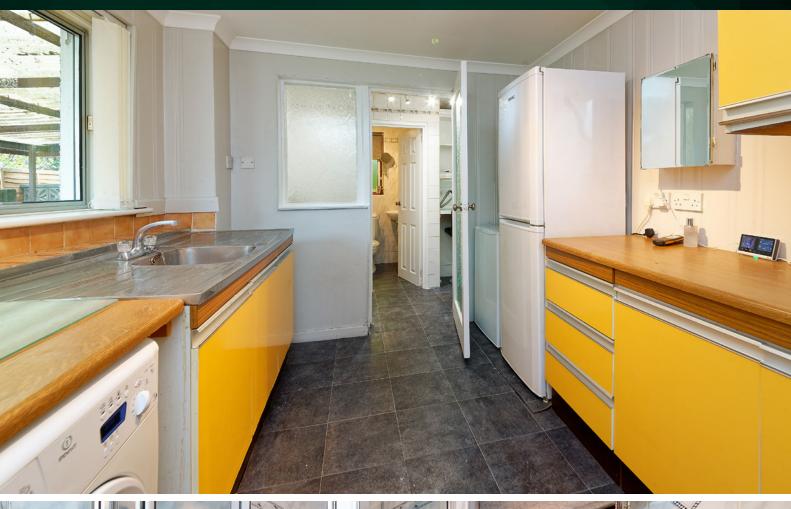

The kitchen leads through into a large utility room with ample space for free standing appliances, as well as a handy three-piece shower room.

# THE UTILITY & SHOWER ROOM

Upstairs, the home boasts three generously sized bedrooms, providing ample space for a growing family or those who appreciate room to spread out.

The three-piece, fully tiled family bathroom completes the accommodation internally.