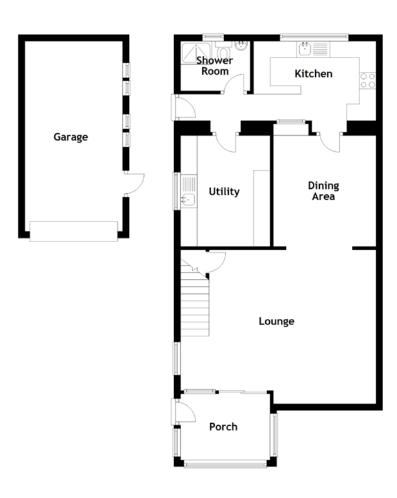

#### FLOOR PLAN, DIMENSIONS & MAP

Approximate Dimensions (Taken from the widest point)

 Porch
 2.70m (8'10") x 2.00m (6'7")

 Lounge
 5.90m (19'4") x 4.65m (15'3")

 Kitchen
 5.00m (16'5") x 2.40m (7'10")

 Dining Area
 3.35m (11') x 3.10m (10'2")

 Utility
 3.35m (11') x 2.70m (8'10")

 Shower Room
 2.10m (6'11") x 1.50m (4'11")

 $\begin{array}{lll} \text{Bedroom 1} & 3.80\text{m } (12\text{'6"}) \times 2.90\text{m } (9\text{'6"}) \\ \text{Bedroom 2} & 4.50\text{m } (14\text{'9"}) \times 3.10\text{m } (10\text{'2"}) \\ \text{Bedroom 3} & 3.40\text{m } (11\text{'2"}) \times 2.00\text{m } (6\text{'7"}) \\ \text{Bathroom} & 2.00\text{m } (6\text{'7"}) \times 2.00\text{m } (6\text{'7"}) \\ \text{Garage} & 5.75\text{m } (18\text{'}10\text{''}) \times 2.95\text{m } (9\text{'}8\text{''}) \end{array}$ 

Gross internal floor area (m²): 112m² EPC Rating: E