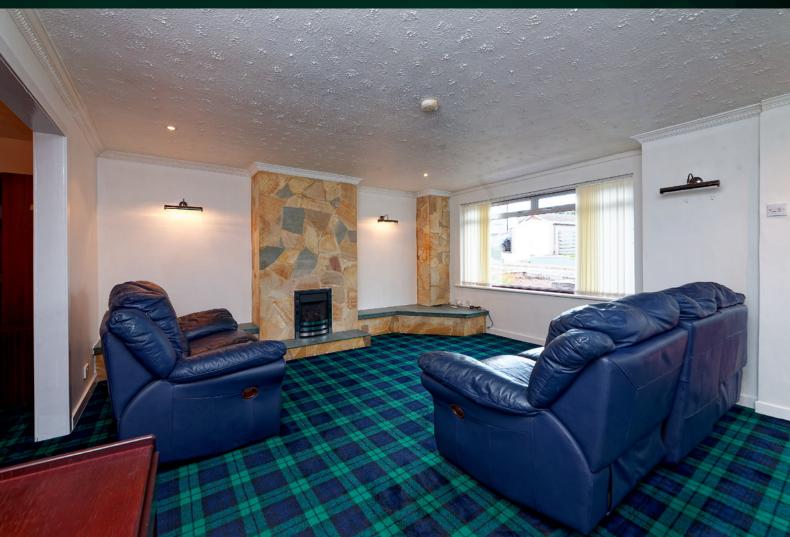

#### THE LOUNGE

The inviting lounge features a charming fireplace, creating a warm and inviting atmosphere, especially on chilly Scottish evenings. It's the perfect spot to relax and unwind. From here can be found the dining room which itself leads in to the kitchen.