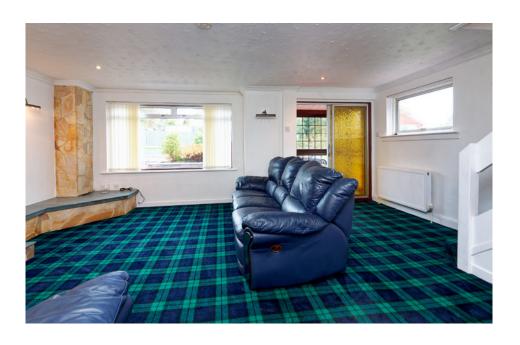

#### THE LOUNGE

The inviting lounge features a charming fireplace, creating a warm and inviting atmosphere, especially on chilly Scottish evenings. It's the perfect spot to relax and unwind. From here can be found the dining room which itself leads in to the kitchen.