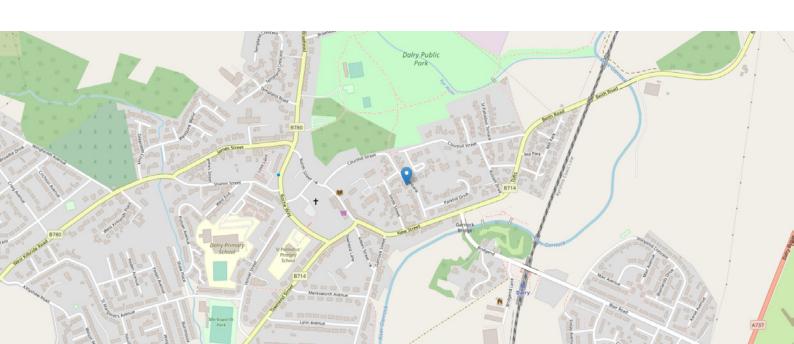

### THE LOCATION

Greenbank Street in Dalry is an inviting haven for those seeking the perfect blend of tranquillity and convenience. Nestled in a charming residential area, this property offers a peaceful and safe environment, making it an ideal choice for families and individuals alike.

Its proximity to local amenities, schools, and healthcare facilities ensures that daily life is efficient and stress-free. Dalry train station is only a five-minute walk away- you can be in Glasgow in 20 minutes! Dalry's beautiful natural landscapes and easy access to the countryside make it a haven for outdoor enthusiasts, allowing residents to enjoy the best of both worlds – the serenity of a quiet neighbourhood and the beauty of the Scottish countryside. With a strong sense of community, historical significance, and quality schools, 26 Greenbank Street provides an alluring backdrop for a fulfilling and enriching life. If you're searching for a place where you can embrace a sense of belonging while relishing the simplicity of everyday living, this property may just be the perfect fit for you.