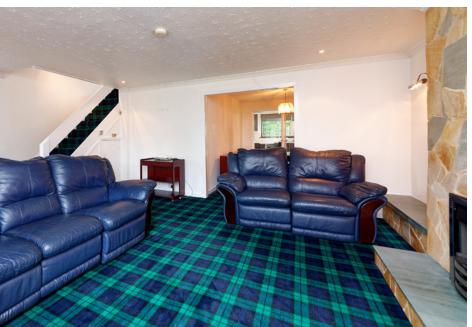

#### THE LOUNGE

The inviting lounge features a charming fireplace, creating a warm and inviting atmosphere, especially on chilly Scottish evenings. It's the perfect spot to relax and unwind. From here can be found the dining room which itself leads in to the kitchen.