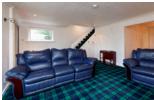

#### THE LOUNGE

The inviting lounge features a charming fireplace, creating a warm and inviting atmosphere, especially on chilly Scottish evenings. It's the perfect spot to relax and unwind. From here can be found the dining room which itself leads in to the kitchen.