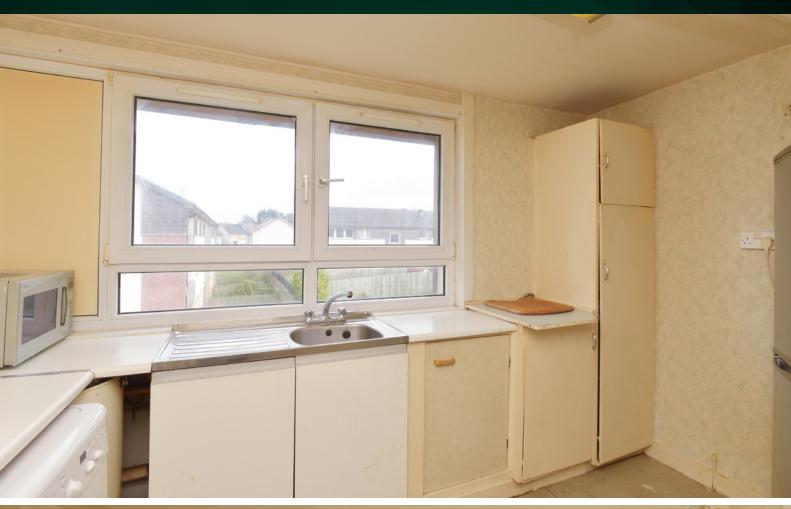

## THE KITCHEN

The bedroom is immediately on your right-hand side as you enter the property. The double bedroom benefits from plenty of floor space, built-in wardrobes and great views. Across the hall from here is the bathroom, with ample floor space here to redesign with new units.