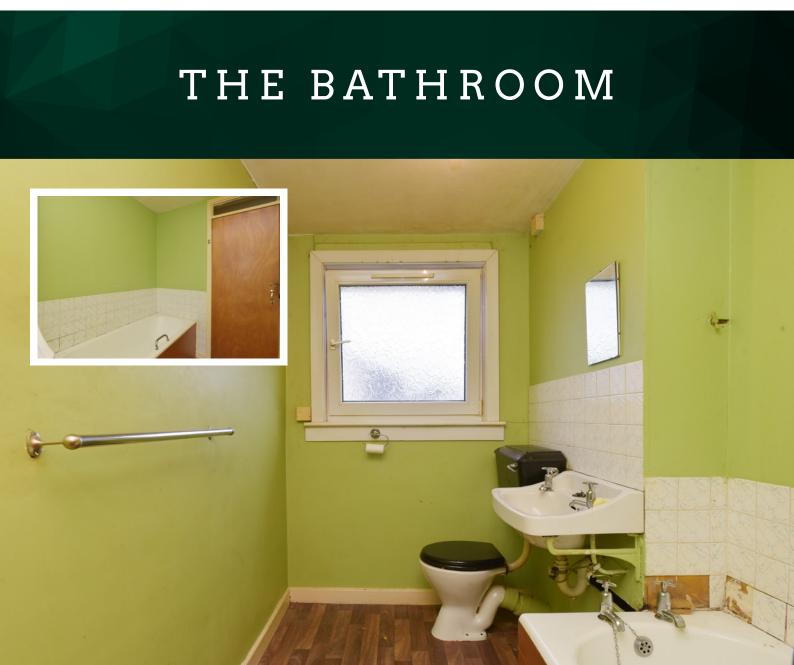

## THE KITCHEN

The bedroom is immediately on your right-hand side as you enter the property. The double bedroom benefits from plenty of floor space, built-in wardrobes and great views. Across the hall from here is the bathroom, with ample floor space here to redesign with new units.