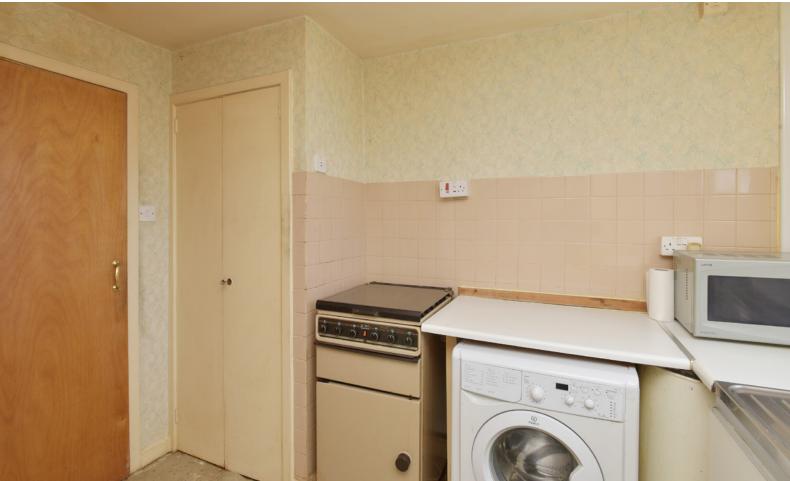

## THE KITCHEN

The bedroom is immediately on your right-hand side as you enter the property. The double bedroom benefits from plenty of floor space, built-in wardrobes and great views. Across the hall from here is the bathroom, with ample floor space here to redesign with new units.