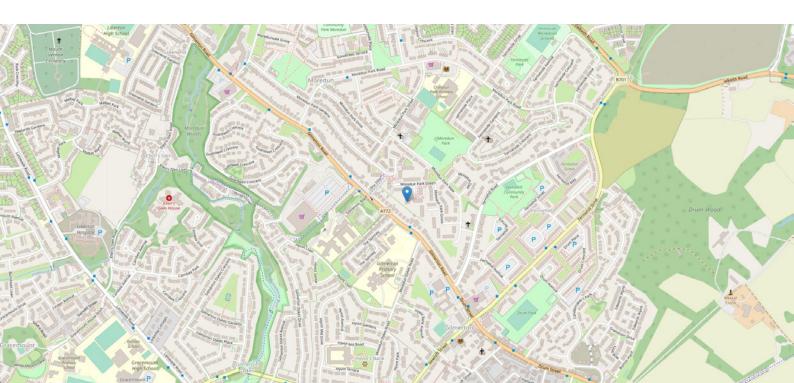

### THE LOCATION

The property for sale is located in the area of Gilmerton, a popular residential area lying to the south of the city centre. The area is well served by an excellent range of local amenities including local shopping, transport, educational and recreational facilities.

The area is also well served by a variety of primary and secondary schools, including Liberton and Gracemount High Schools, which can be accessed by foot, car or public transport.

Recreational facilities include many delightful walks, a number of good golf courses and a dry ski slope located at the nearby area of Fairmilehead.

The city bypass, which is minutes' drive from the property, provides excellent commuting links both east and west. There is an excellent bus service minutes' walk from the property providing quick and easy access to the city centre and surrounding areas.