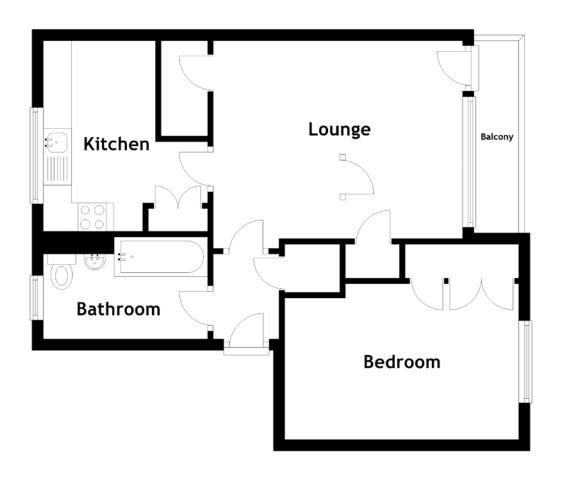

#### FLOOR PLAN, DIMENSIONS & MAP

Approximate Dimensions (Taken from the widest point)

Lounge Kitchen 4.40m (14'5") x 3.66m (12') 3.55m (11'8") x 2.90m (9'6") Bathroom Bedroom 2.90m (9'6") x 1.80m (5'11") 4.13m (13'7") x 2.75m (9')

Gross internal floor area (m²): 50m² EPC Rating: E