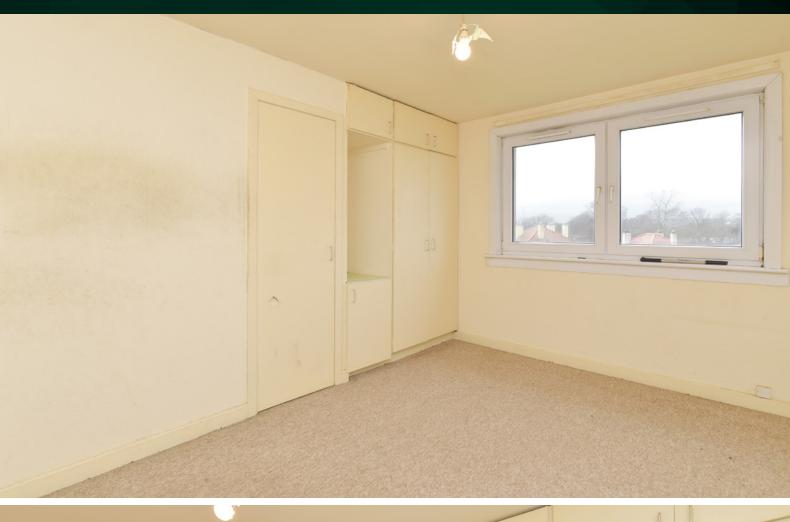

# THE LOUNGE

As you walk through the front door the lounge can be found as you follow on down the hall. This room benefits from floods of light from the large windows across one wall and balcony space. Leading on from here is the kitchen with ample space, as with the other rooms, for a redesign of your choice.

## THE KITCHEN

The bedroom is immediately on your right-hand side as you enter the property. The double bedroom benefits from plenty of floor space, built-in wardrobes and great views. Across the hall from here is the bathroom, with ample floor space here to redesign with new units.