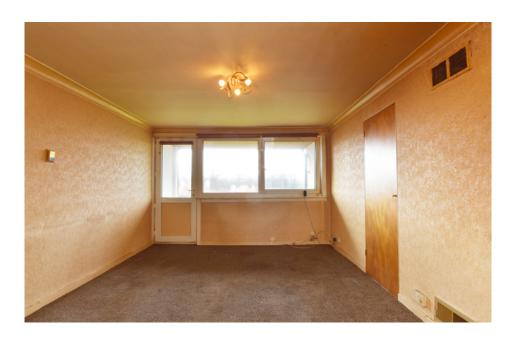

# THE LOUNGE

As you walk through the front door the lounge can be found as you follow on down the hall. This room benefits from floods of light from the large windows across one wall and balcony space. Leading on from here is the kitchen with ample space, as with the other rooms, for a redesign of your choice.